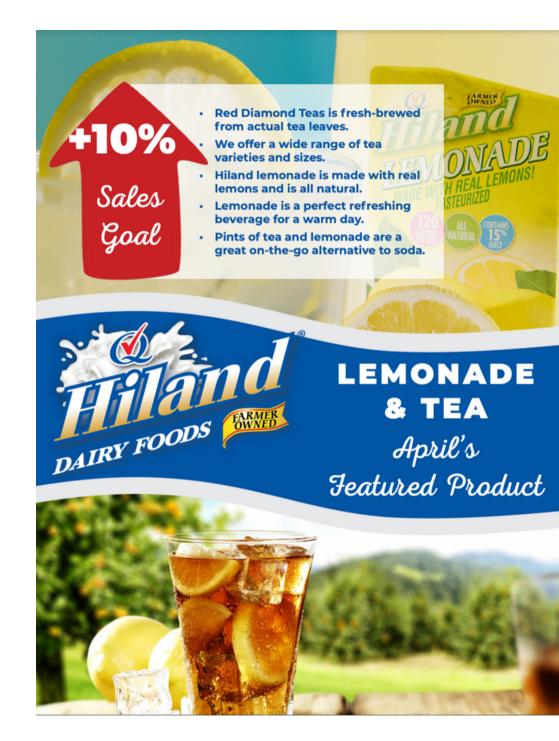

## MilkPEP Sales Topline

### Period 2 Thru February 26, 2023

If you would like to see the full report, click here.

### Key Takeaways:

- Retail milk volume sales in Period 2 (4 weeks ending 2/26) dropped -4.3% versus the same period in 2022. Dollar sales grew +2.7%, and the price per gallon increased +7.3%.
- Milk in grocery/food stores dropped -7.3% during the last 4 weeks, while milk sales in supercenters/club stores grew +2.9%.
- Lactose Free/Reduced white milk volume sales increased 3.0%.
- Organic milk declined -4.5%.
- The alternative plant beverage category (almond, oat, soy etc.) declined -7.5% YTD Thru 2/26.
- The USDA reports that all channel milk sales volume was 5,060 MM Gallons in 2022, a -2.4% decline from 2021 milk sales volume. White milk declined -2.8% and flavored milk increased +1.5% for the year.