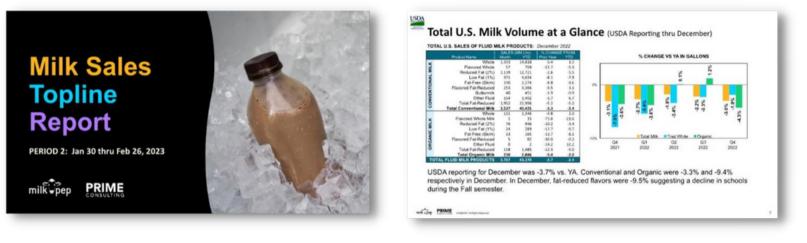

## MilkPEP Sales Topline

### Period 2 Thru February 26, 2023

If you would like to see the full report, click here.

### Key Takeaways:

- Retail milk volume sales in Period 2 (4 weeks ending 2/26) dropped -4.3% versus the same period in 2022. Dollar sales grew +2.7%, and the price per gallon increased +7.3%.
- Milk in grocery/food stores dropped -7.3% during the last 4 weeks, while milk sales in supercenters/club stores grew +2.9%.
- Lactose Free/Reduced white milk volume sales increased 3.0%.
- Organic milk declined -4.5%.
- The alternative plant beverage category (almond, oat, soy etc.) declined -7.5% YTD Thru 2/26.
- The USDA reports that all channel milk sales volume was 5,060 MM Gallons in 2022, a -2.4% decline from 2021 milk sales volume. White milk declined -2.8% and flavored milk increased +1.5% for the year.