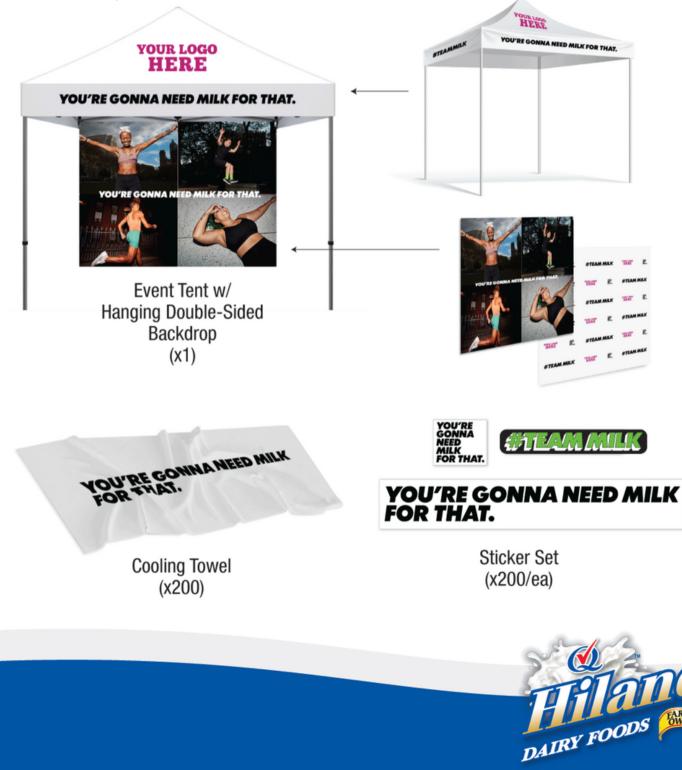

### MilkPEP Race Kits

#### Order Your Running Activation Kits Today!

It's time to put milk in the spotlight for runners in your market! MilkPEP's new running activation kits are a one-stop shop to get in on the running action and bring your brand to life as a race sponsor.

These kits are designed to bring you modern, custom-branded pieces that can be activated at a race of any distance in an indoor or outdoor setting.

#### ORDER HERE or request from Sarah.