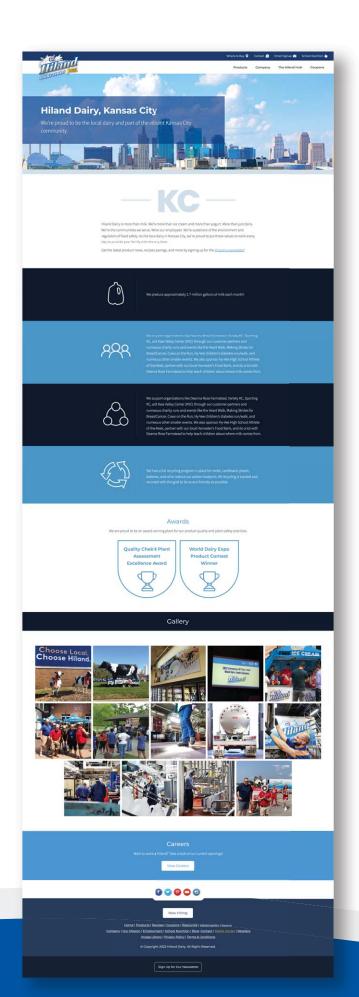

# Custom Plant Pages

We are working on developing individual pages on the website for each plant. These pages will showcase things like number of employees, community involvement, photos from events, etc. Sarah has sent a questionnaire to each plant, please get your responses to her if you haven't yet as we will plan to go live with these in 2022.

Here is an example of how the Kansas City page is shaping up (not yet final).