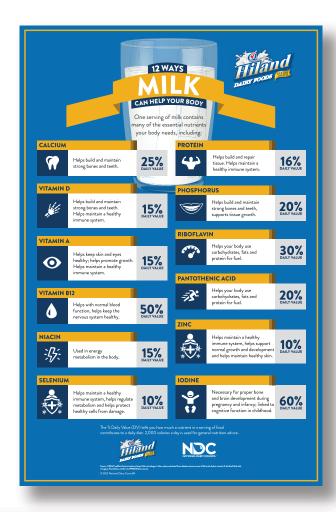

#### Milk Posters

Interested in posters that show the 12 ways that milk can help your body? Sarah has customized and printed and can send to you.