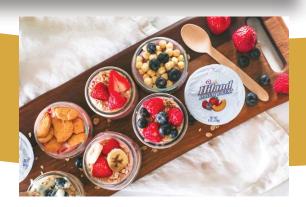

We've partnered with Lolo Home Kitchen to come up with six custom recipes featuring Hiland's cottage cheese, sour cream, and yogurt. The recipes range from Strawberry Cheesecake Overnight Oats to Cottage Cheese and Spinach Stuffed Chicken, each highlighting creative ways to include dairy products in a healthy diet that's not lacking in flavor.

Our "Get Healthy with Hiland" email series will be promoted on the landing page, in addition to fun recipe ideas and a signup for a chance to win our "Light and Fresh" prize pack. The "Light and Fresh" prize pack will include a blender; modern lunch box; Hiland-branded kitchen tools, cooler and thermos; and free product coupons.