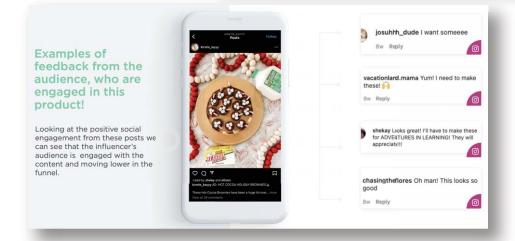

## Holiday Influencer Partnership

We worked with an influencer program to run a sponsored social campaign designed to increase engagement, contest entries, and awareness of the Holiday Promotion. We partnered with foodie creators across a variety of archetypes including Instagram, Facebook, and Pinterest. Showcased here is a preview of some of the high-quality photos and recipe content the influencers created, alongside some of the key performance metrics from the program. If you have any questions or you'd like to see more, please reach out to Kelly.