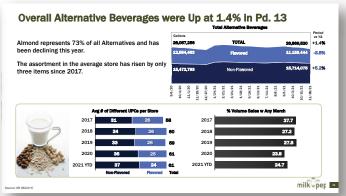

#### **Key Takeaways:**

- Retail sales trends in Period 13 fell -6.0%. Softness driven by traditional white (-4.6mm/wk), offset by growth in Value-Added (+1.1mm/wk).
- Flavored volume was +5.4%, reflecting the return to pre-pandemic mobility and improvement in C-store flavored milk sales. Flavored Fat-Reduced was +46% with students back in school and the return of chocolate milk for their lunches.
- Organic milk volume was down -7.4%.
- With strong Nov. results and using YTD sales, USDA is projecting full year volume will be -4.2% or 5,177mm.