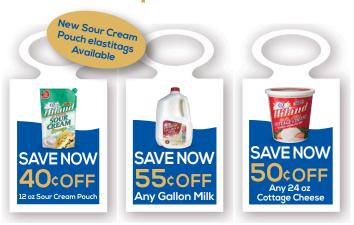

#### **Elastitags**

Elastitags are available to order via Sarah or Greg and come pre-packaged in quantities of 250.