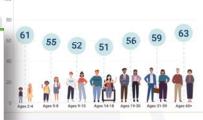

Most Americans Do Not Meet DGA Recommendations

Adherence of the U.S. Population to the *Dietary Guidelines* Across Life Stages, as Measured by Average Total Healthy Eating Index-2015 Scores

- · Americans across the lifespan are not following healthy dietary
- patterns or meeting nutrient needs · To address this public health issue,

it will be essential to:

- Promote the 2020-2025 DGA's recommendations
- · Provide nutrition education on healthy dietary patterns

NDC