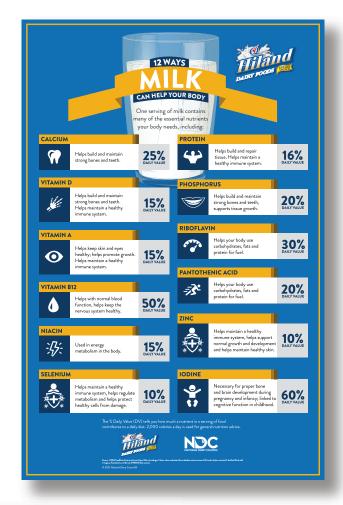

#### Milk Posters

Interested in posters that show the 13 ways that milk can help your body? Sarah has customized and printed and can send to you.