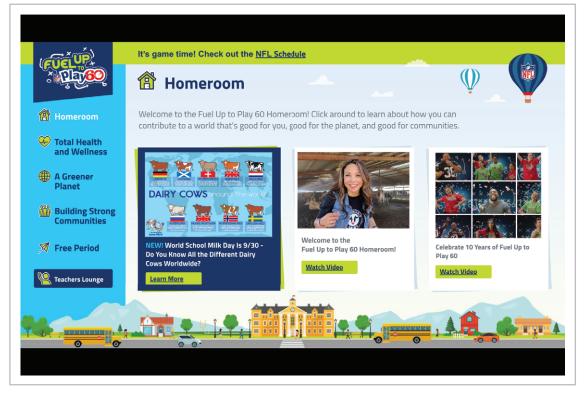

## The Fuel Up to Play 60 Homeroom

All around the country, school is looking a little different this year. Educators and parents alike are teaching students in new adaptive learning environments that need to support learning both in school as well as at home.

As part of Undeniably Dairy's back-to-school initiative, Fuel Up to Play 60 has launched a great digital resource, easily accessible to educators, students and parents: the Fuel Up to Play 60 Homeroom. The Homeroom lives on Google Slides, is easy to use and is populated with fun and engaging "edu-tainment" content that will be refreshed and promoted each Thursday during the school year. The content is targeted to fifththrough eighth graders and ladders up to three main areas of interest to today's youth: what's good for them, good for the planet and good for communities.

We will be developing a landing page just for kids on the Hiland website using the FUTP60 content, as well as other resources like fun dairy facts, educational videos, and printable coloring pages and games.

We'll provide an update when the page is ready to launch, but keep an eye on HilandDairy.com/Kids.