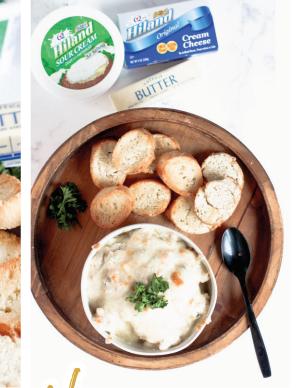

### Promotional Period: November-December 2020

The holiday season is upon us and we are partnering with Lolo's to create custom recipes using Hiland products that our consumers will love. Featured here is a yummy Shrimp Scampi dip recipe she created ahead of time for a holiday ad. This promotion will showcase seven custom recipes covering everything from appetizers to dessert.

Our campaign landing page will feature recipes laid out in beautifully branded recipe cards that are easily printable, along with coupons for the Hiland products used in each recipe. Consumers will be able to enter to win a year's worth of Hiland Dairy coupons via the landing page entry form. We will have several opportunities to win smaller prizes and Hiland swag via social media.