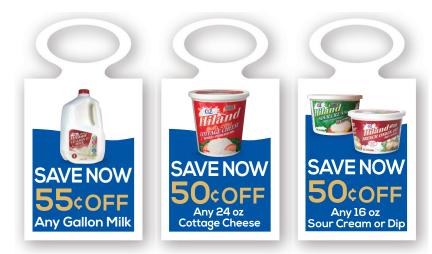

#### Elastitags

year!" We have printed 55¢ off milk gallons, 50¢ off 24 oz. cottage cheese, 50c off 16 oz sour cream and dips, and 75¢ off premium ice cream, frozen yogurt, and sherbet for 2020. Any orders or special requests should be directed to Madeline Liles.

#### 2020 Elastitags

| 1 | Ga        | Balance     |        |
|---|-----------|-------------|--------|
|   | Inventory | 50,000      | 15,625 |
|   | Discount  | 0.55        |        |
|   | Code      | 72060-21055 |        |
|   | Offer     | 51997       |        |
|   | Exp. Date | 12/31/2020  |        |

| 24 oz. Cottage Cheese |             | Balance |
|-----------------------|-------------|---------|
| Inventory             | 25,000      | 0       |
| Discount              | 0.5         |         |
| Code                  | 72060-71150 |         |
| Offer                 | 51998       |         |
| Exp. Date             | 12/31/2020  |         |

| 16 oz. Sour Cream/Dip |             | Balance |
|-----------------------|-------------|---------|
| Inventory             | 25,000      | 4,475   |
| Discount              | 0.5         |         |
| Code                  | 72060-73150 |         |
| Offer                 | 51999       |         |
| Exp. Date             | 12/31/2020  |         |