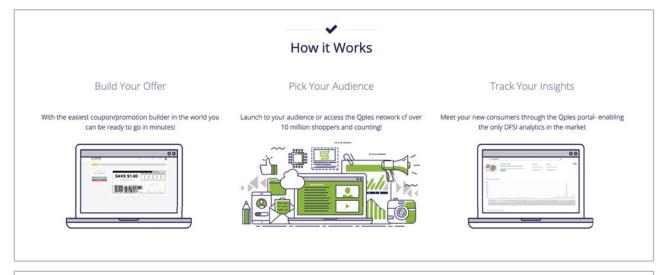

# Digital Couponing

We are streamlining our online couponing program with Oples.
We plan to launch alongside our holiday campaign. This new system will allow for us to track and limit coupon prints, as

well as gather a plethora of additional information about our consumers. We will have the ability to geotarget certain areas with certain products, ie: targeting around a certain store location. We can also include promotional content on the coupon page printouts. We're excited to implement this new system into our marketing efforts.