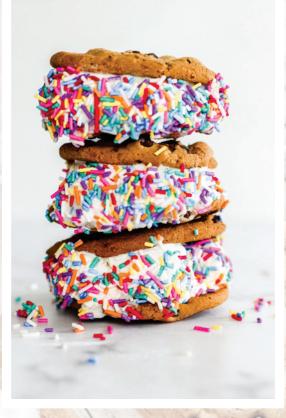

# July is National Ice Cream Month!

The spotlight is on dairy this summer. Following National Dairy Month in June, July is National Ice Cream Month! We are teaming up with <u>Lolo's Desserts</u> for a fun ice cream sandwich recipe.