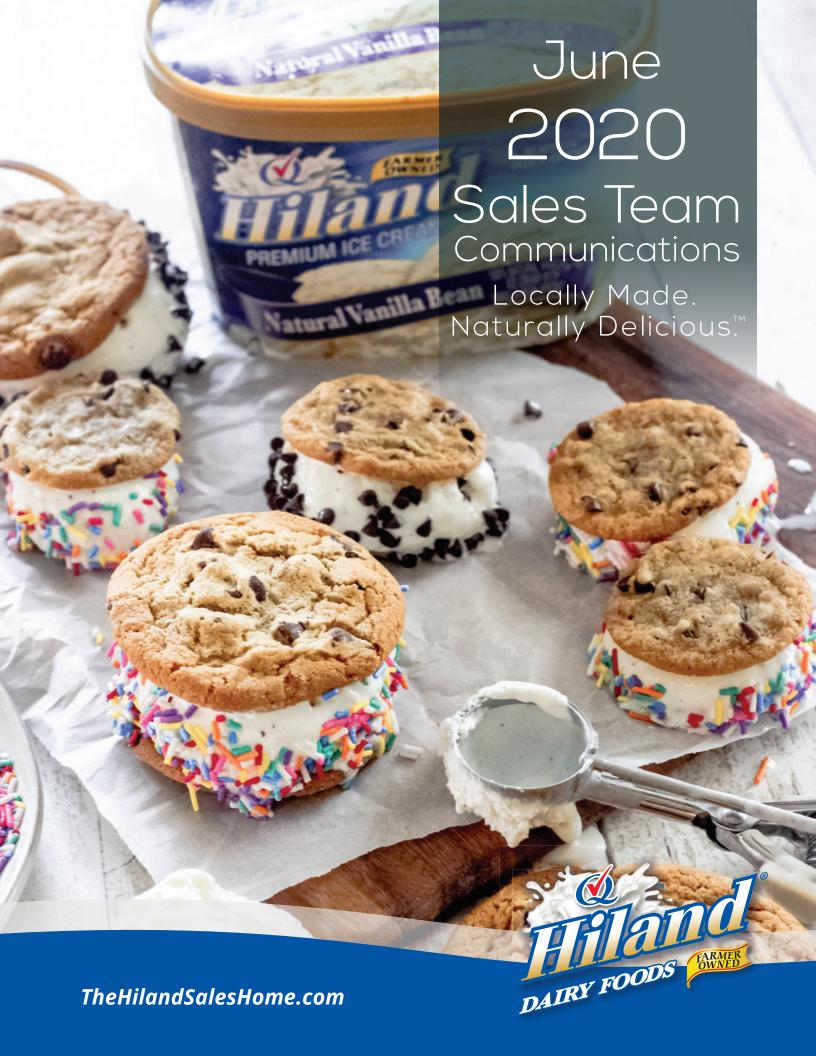

# July is National Ice Cream Month!

The spotlight is on dairy this summer. Following National Dairy Month in June, July is National Ice Cream Month! We are teaming up with <u>Lolo's Desserts</u> for a fun ice cream sandwich recipe.