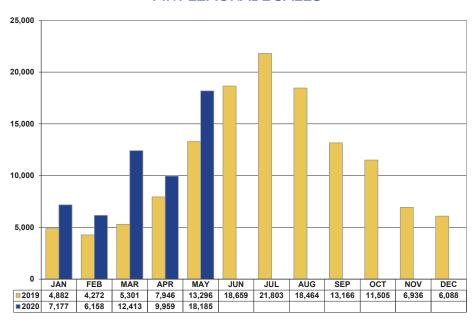

#### Results as of 6/23:

Total Entries: 17,834 Unique Entries: 6,011 Email Signups: 4,724

Total Page Visits: 108,936