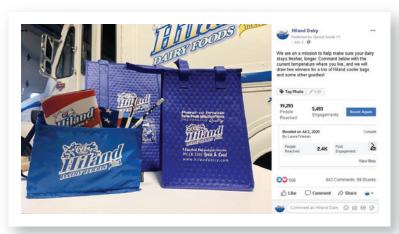

And then followed up with some coupons to try Hiland Cottage Cheese.

We also had a fun Hiland cooler pack giveaway which became our most engaging post in the last two years!

Stats: Posted July 2
943 comments
99 shares
596 reactions
Two winners