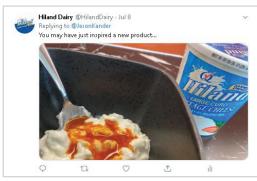

## Social Media Update

Jason Kander, attorney, best-selling author, veteran, and politician living in Kansas City tweeted this photo of cottage cheese and hot sauce that went viral:

Thanks to the Kansas City team for alerting us! We replied with: