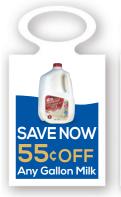

### Elastitags

We have printed 55¢ off milk gallons, 50¢ off 24 oz. cottage cheese, 50¢ off 16 oz sour cream and dips, and 75¢ off premium ice cream, frozen yogurt,

and sherbet for 2020. Any orders or special requests should be directed to Greg Stephenson and Madeline Liles.

### 2020 Elastitags

| Gallon Hiland Milk |             | Balance |
|--------------------|-------------|---------|
| Inventory          | 50,000      | 29,225  |
| Discount           | 0.55        |         |
| Code               | 72060-21055 |         |
| Offer              | 51997       |         |
| Exp. Date          | 12/31/2020  |         |