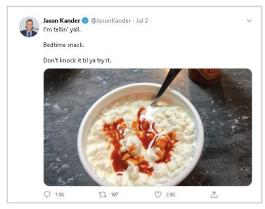

## Social Media Update

Jason Kander, attorney, best-selling author, veteran, and politician living in Kansas City tweeted this photo of cottage cheese and hot sauce that went viral:

Thanks to the Kansas City team for alerting us! We replied with: