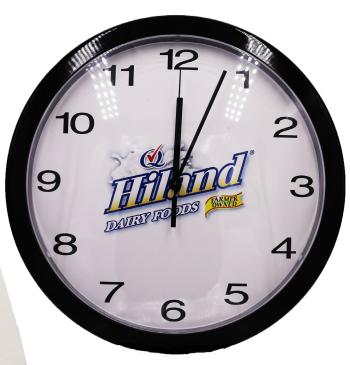

LARGE (4x6) STICKY NOTEPAD

FOLDING POCKET MIRROR

WHITE BORDER WALL CLOCK

WHITE W/COLOR LOGO
DELUXE NOTE CARD

**BLACK BORDER WALL CLOCK** 

**KEEPER STRAP** 