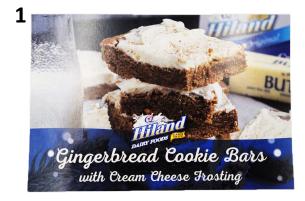

| Local Matters.                        |

LARGE (4x6) STICKY NOTEPAD





FOLDING POCKET MIRROR





WHITE BORDER WALL CLOCK

WHITE W/COLOR LOGO
DELUXE NOTE CARD





**BLACK BORDER WALL CLOCK** 





**KEEPER STRAP** 

#### **SPORTS**



INSULATED BLUE COOZIE REGULAR







**DELUXE GOLF TOWEL** 



**INSULATED BLUE COOZIE SLIM** 

#### **TOOLS / FLASHLIGHTS**



**POCKET SCREWDRIVER** 





















**MULTI-TOOL W/LEVEL** 

FLASHLIGHT RADIO/ALARM

**RAZOR BLADE BOX CUTTER** 

#### **MEMORY LANE**



**LOGO GLASS** 



#### **RECIPE CARDS**