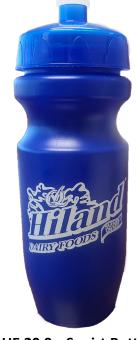

#### **DRINKWARE**

**BLUE 20 Oz. Squirt Bottle** 

**GLASS LOGO CUP #2** 

TALL CREAM <u>DUAL LOGO</u> CUP #5

**STRAW SQUAT CUP #1** 

**CLEAR STRAW CUP #2** 

**DELUXE CARVING SET** 

LARGE (6X12) WOOD SERVING TRAY