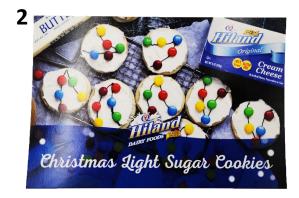

| Local Matters.                        |

LARGE (4x6) STICKY NOTEPAD





FOLDING POCKET MIRROR





WHITE BORDER WALL CLOCK

WHITE W/COLOR LOGO
DELUXE NOTE CARD





**BLACK BORDER WALL CLOCK** 





**KEEPER STRAP** 

#### **SPORTS**



INSULATED BLUE COOZIE REGULAR







**DELUXE GOLF TOWEL** 



**INSULATED BLUE COOZIE SLIM** 

#### **TOOLS / FLASHLIGHTS**



**POCKET SCREWDRIVER** 





















**MULTI-TOOL W/LEVEL** 

FLASHLIGHT RADIO/ALARM

**RAZOR BLADE BOX CUTTER** 

#### **MEMORY LANE**



**LOGO GLASS** 



#### **RECIPE CARDS**