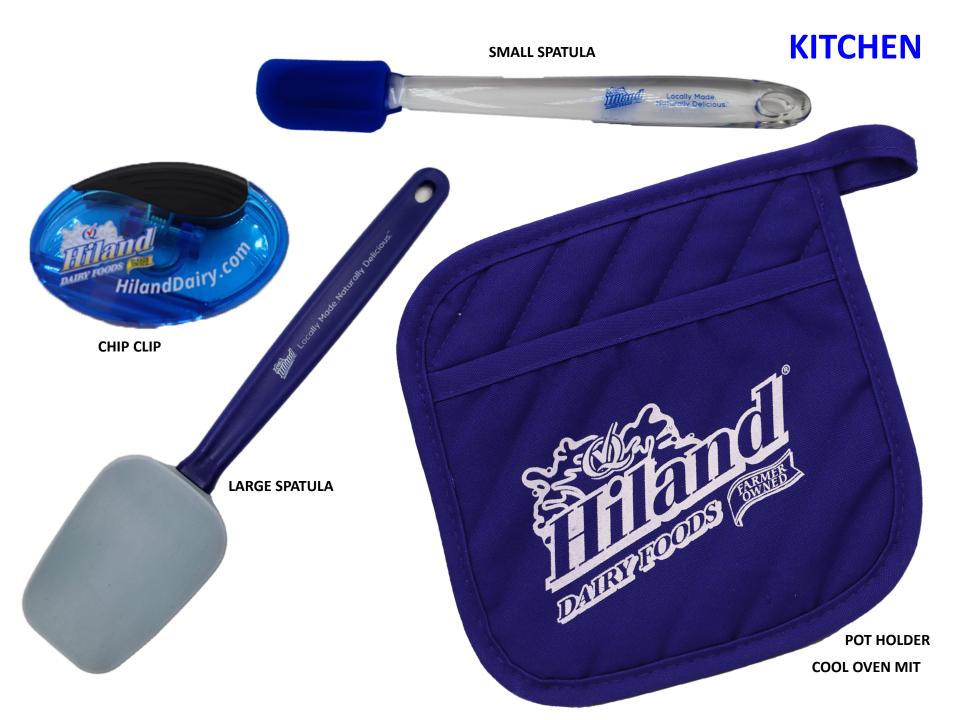

# Promotional Items Catalog



### January 2023





SMALL INSULATED BAG



LARGE REUSABLE BAG



**LARGE DUFFLE BAG** 

#### **PERSONAL**



SMALL PACKET
TISSUES



hilanddairy.com





LIP BALM - TROPICAL FLAVOR



HAND SANITIZER

**10 PACK WET WIPES** 



**EMERGENCY SEWING KIT** 

#### **COFFEE MUGS**









**BLACK TUMBLER CUP #1** 



**TALL SPORTS BOTTLE** 

LARGE MULTI-COLORED STRAW CUPS + LIDS

#### **DRINKWARE**



**BLUE 20 Oz. Squirt Bottle** 



**GLASS LOGO CUP #2** 



TALL CREAM <u>DUAL LOGO</u> CUP #5



**STRAW SQUAT CUP #1** 



**CLEAR STRAW CUP #2** 





**DELUXE CARVING SET** 





LARGE (6X12) WOOD SERVING TRAY

#### **KITCHEN**





**SQUARE WHITE** 

#### **CUTTTING BOARDS**



#### **MISCELLANEOUS**



#### **OFFICE**





## Locally Made. Naturally Delicious.™

SMALL (3x4) STICKY NOTEPAD

hilanddairy.com



COLORED PENCILS
WITH SHARPENER



WRIST RELIEF MOUSEPAD





**RED DIAMOND INK PEN** 

#### **OFFICE**



**SMALL MICROFIBER CLOTH** 

| Interpresent the second | Locally Made.<br>Naturally Delicious™ |
|---------------------------------------------------------------------------------------------------------------------------------------------------------------------------------------------------------------------------------------------------------------------------------------------------------------------------------------------------------------------