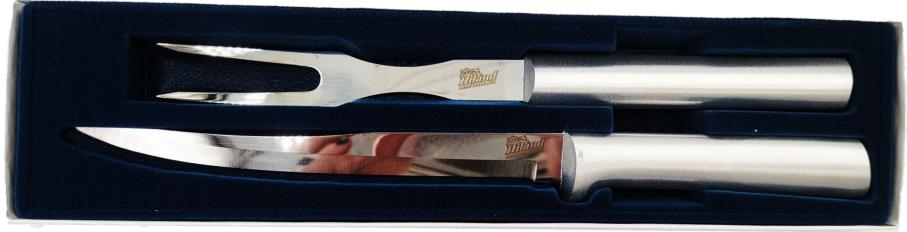

#### **DRINKWARE**

**BLUE 20 Oz. Squirt Bottle** 

**GLASS LOGO CUP #2** 

TALL CREAM <u>DUAL LOGO</u> CUP #5

**STRAW SQUAT CUP #1** 

**CLEAR STRAW CUP #2** 

**DELUXE CARVING SET** 

LARGE (6X12) WOOD SERVING TRAY