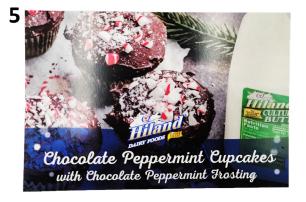

| Local Matters.                        |

LARGE (4x6) STICKY NOTEPAD





FOLDING POCKET MIRROR





WHITE BORDER WALL CLOCK

WHITE W/COLOR LOGO
DELUXE NOTE CARD





**BLACK BORDER WALL CLOCK** 





**KEEPER STRAP** 

#### **SPORTS**



INSULATED BLUE COOZIE REGULAR







**DELUXE GOLF TOWEL** 



**INSULATED BLUE COOZIE SLIM** 

#### **TOOLS / FLASHLIGHTS**



**POCKET SCREWDRIVER** 





















**MULTI-TOOL W/LEVEL** 

FLASHLIGHT RADIO/ALARM

**RAZOR BLADE BOX CUTTER** 

#### **MEMORY LANE**



**LOGO GLASS** 



#### **RECIPE CARDS**