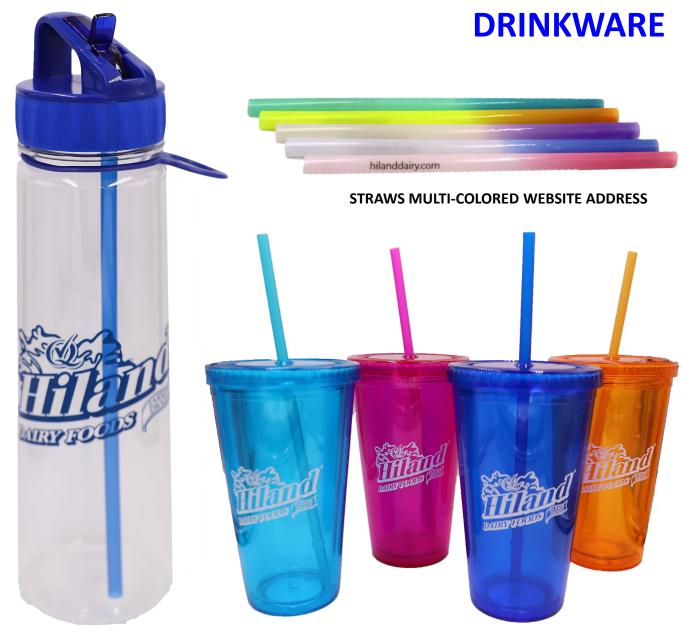

#### **DRINKWARE**

**BLUE 20 Oz. Squirt Bottle** 

**GLASS LOGO CUP #2** 

TALL CREAM <u>DUAL LOGO</u> CUP #5

**STRAW SQUAT CUP #1** 

**CLEAR STRAW CUP #2** 

**DELUXE CARVING SET** 

LARGE (6X12) WOOD SERVING TRAY