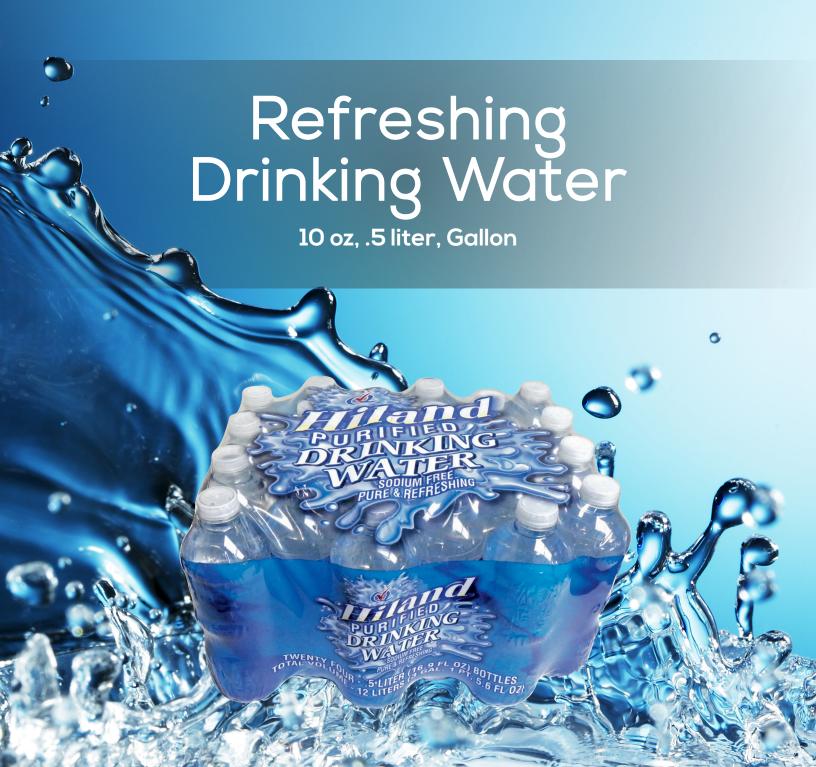

# Nutrition Facts 1 serving per container Serving size 1 bottle Amount per serving Calories 0 \*\* Daily Value\* Total Fat 0g 0% Sodium 0mg 0% Total Carbohydrate 0g 0% Protein 0g 0% Not a significant source of other nutrients. \*\*The % Daily Value (DV) tells you how much a nutrient in

# Drinking Water .5 liter, 24 pack Product #9501



| <b>Nutrition Fac</b>                                 | ts       |
|------------------------------------------------------|----------|
| 2 servings per container<br>Serving size 8 fl oz (24 | 0 mL)    |
| Amount per serving Calories                          | 0        |
|                                                      |          |
| % Daily                                              | Value*   |
| 7 Total Fat 0g