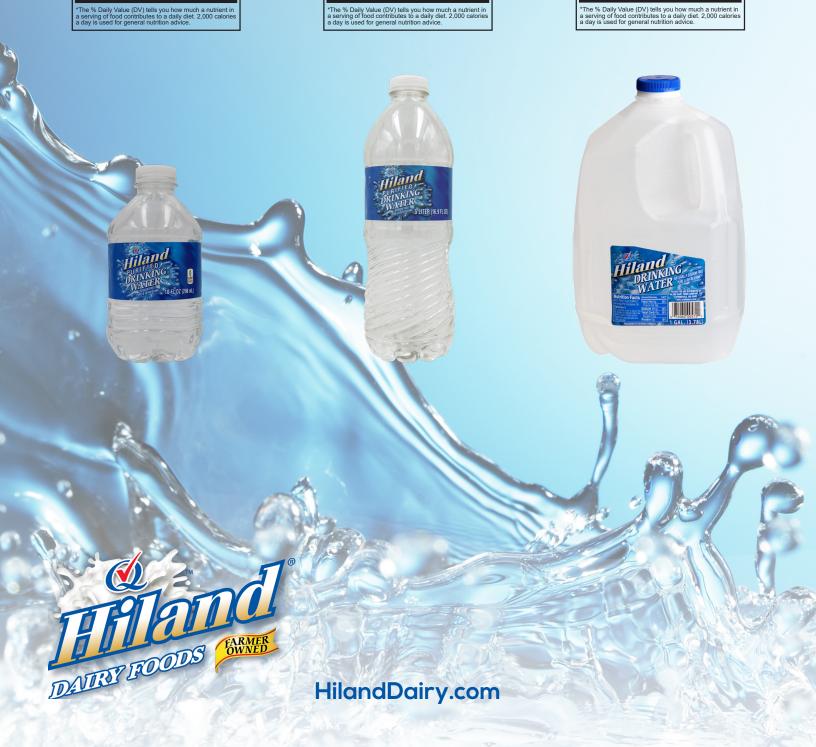

# **Drinking Water Gallon Product #9497**

\*The % Daily Value (DV) tells you how much a nutrient in a serving of food contributes to a daily diet. 2,000 calories a day is used for general nutrition advice.

Drinking Water Gallon, 4 case Product #10053