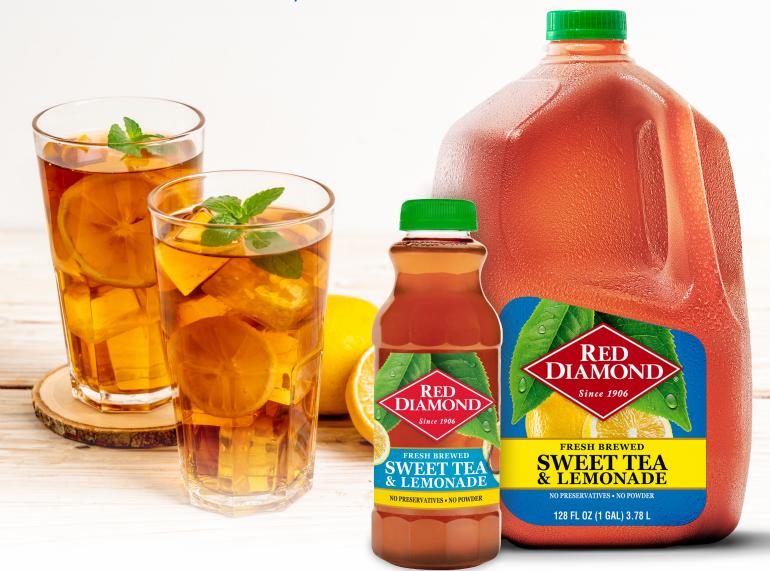

# RED DIAMOND SWEET TEA & LEMONADE

FRESH BREWED FROM ACTUAL TEA LEAVES
NO PRESERVATIVES · NO ARTIFICIAL FLAVORS
SWEETENED WITH REAL SUGAR

## **SWEET TEA & LEMONADE**

FRESH BREWED FROM ACTUAL TEA LEAVES · NO PRESERVATIVES
NO POWDER · SWEETENED WITH REAL SUGAR

SWEET TEA & LEMONADE - PINT

Item #35908

20 / Case · 1,080 / Pallet

SWEET TEA & LEMONADE - GALLON