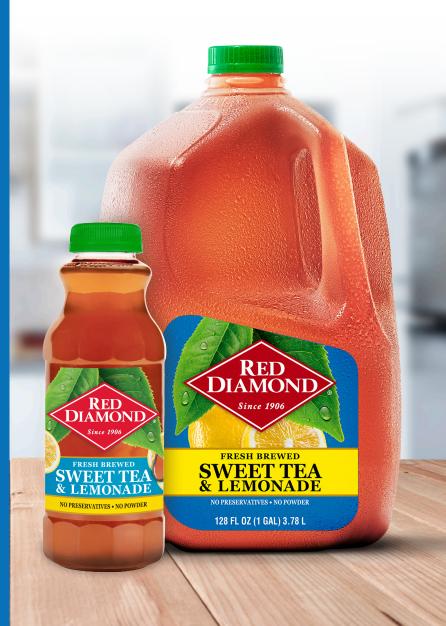

## **SWEET TEA & LEMONADE**

FRESH BREWED FROM ACTUAL TEA LEAVES · NO PRESERVATIVES
NO POWDER · SWEETENED WITH REAL SUGAR

SWEET TEA & LEMONADE - PINT

Item #35908

20 / Case · 1,080 / Pallet

SWEET TEA & LEMONADE - GALLON

Item #35902

4 / Case · 216 / Pallet