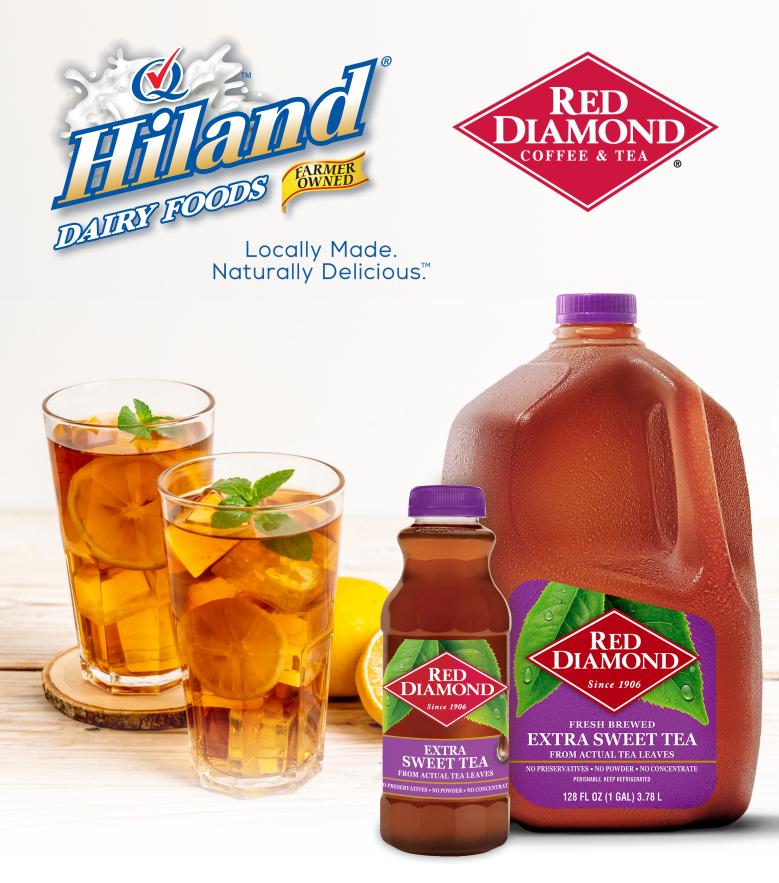

# RED DIAMOND EXTRA SWEET TEA

## FRESH BREWED FROM ACTUAL TEA LEAVES NO PRESERVATIVES · NO CONCENTRATE SWEETENED WITH REAL SUGAR

EXTRA SWEET TEA FROM ACTUAL TEA LEAVES

FRESH BREWED EXTRA SWEET TEA FROM ACTUAL TEA LEAVES NO PRESERVATIVES • NO POWDER • NO CONCENTRATE PERISHABLE. KEP REFRIGERATED

128 FL OZ (1 GAL) 3.78 L