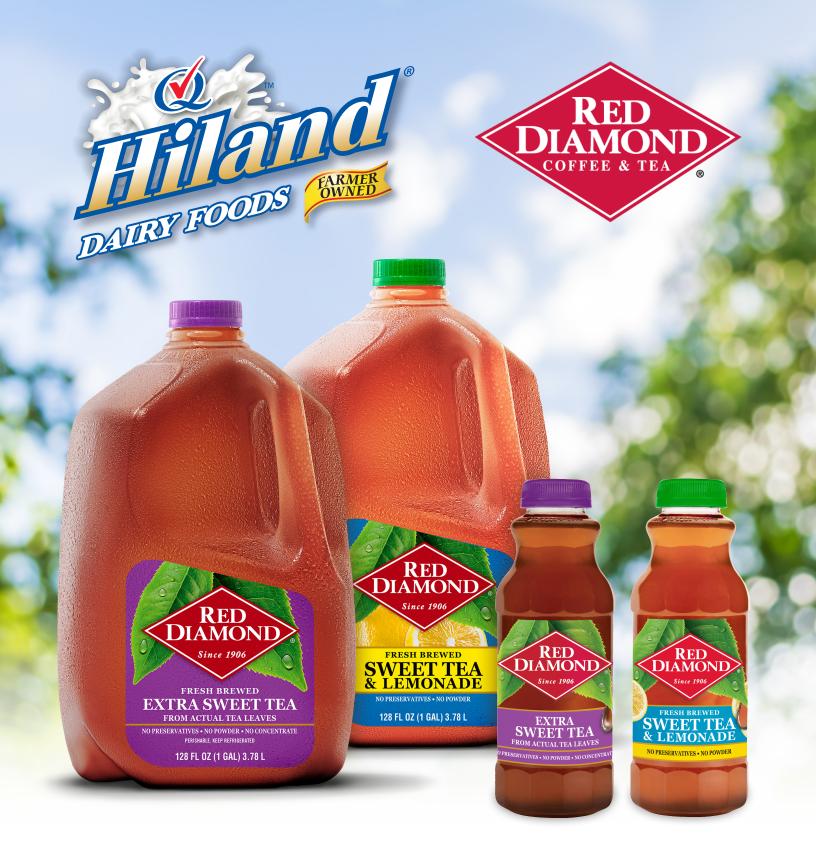

# **RED DIAMOND LINE EXTENSIONS**

**EXTRA SWEET TEA + SWEET TEA & LEMONADE** 

FRESH BREWED FROM ACTUAL TEA LEAVES · NO PRESERVATIVES NO ARTIFICIAL FLAVORS · SWEETENED WITH REAL SUGAR

#### **EXTRA SWEET TEA - PINT**

Item #35905

20 / Case · 1,080 / Pallet

#### **EXTRA SWEET TEA - GALLON**

Item #35899

4 / Case · 216 / Pallet

#### **SWEET TEA & LEMONADE - PINT**

Item #35908

20 / Case · 1,080 / Pallet

#### **SWEET TEA & LEMONADE - GALLON**

Item #35902

4 / Case · 216 / Pallet