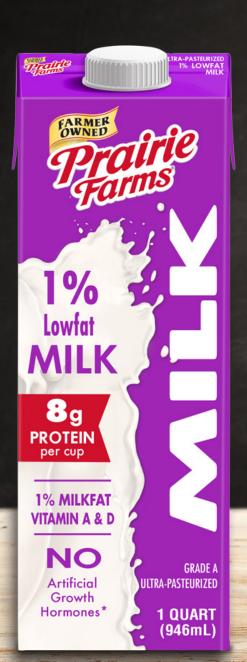

# Shelf Stable Milk

1% Milk Quart Item #34011

### **Nutrition Facts**

4 servings per container
Serving size 1 cu 1 cup (236mL) 100 **Calories** 

|                          | % Daily Value* |
|--------------------------|----------------|
| Total Fat 2.5g           | 3%             |
| Saturated Fat 1.5g       | 8%             |
| Trans Fat 0g             |                |
| Cholesterol 10mg         | 4%             |
| Sodium 105mg             | 5%             |
| Total Carbohydrate 12g   | 4%             |
| Dietary Fiber 0g         | 0%             |
| Total Sugars 12g         |                |
| Includes 0g Added Sugars | 0%             |
| Protein 8g               | and the        |
| Vitamin D 2.5mcg         | 10%            |

Calcium 300mg Iron 0mg 0% Potassium 320mg 6% Vitamin A 150mcg 15%

Contains: Milk