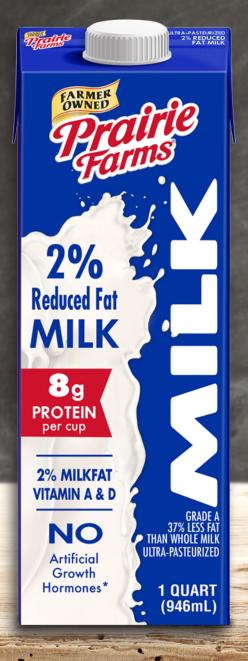

### **Nutrition Facts**

4 servings per container
Serving size 1 cu

1 cup (236mL)

| Calories                          | 120            |
|-----------------------------------|----------------|
| MARCH CONTRACTOR                  | % Daily Value* |
| Total Fat 4.5g                    | 6%             |
| Saturated Fat 3g                  | 15%            |
| Trans Fat 0g                      | ALCOHOL:       |
| Cholesterol 20mg                  | 7%             |
| Sodium 110mg                      | 5%             |
| Total Carbohydrate 11g            | 4%             |
| Dietary Fiber 0g                  | 0%             |
| Total Sugars 12g                  | NAME OF BRIDE  |
| Includes 0g Added Sugars          | 0%             |
| Protein 8g                        | 16%            |
| Vitamin D 2.5mcg                  | 10%            |
| Calcium 300mg                     | 25%            |
| Iron 0mg                          | 0%             |
| Potassium 320mg                   | 6%             |
| Vitamin A 150mcg                  | 15%            |
| +Th = 0/ D=:1\/=l /D\/\ 4-!!= h = |                |

Contains: Milk