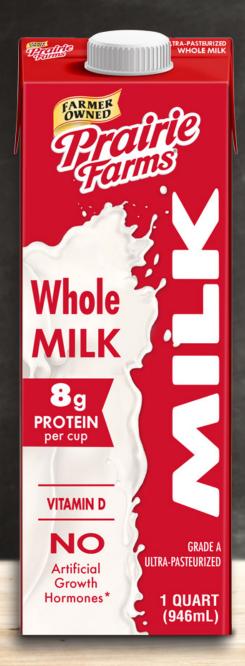

## **Nutrition Facts**

4 servings per container
Serving size 1 cu 1 cup (236mL)

| Calories                 | 170            |
|--------------------------|----------------|
|                          | % Daily Value* |
| Total Fat 8g             | 10%            |
| Saturated Fat 5g         | 23%            |
| Trans Fat 0g             |                |
| Cholesterol 25mg         | 8%             |
| Sodium 100mg             | 4%             |
| Total Carbohydrate 11g   | 4%             |
| Dietary Fiber 0g         | 0%             |
| Total Sugars 12g         | ENSAME.        |
| Includes 0g Added Sugars | 0%             |
| Protein 8g               | 16%            |
| Vitamin D 2.5mcg         | 10%            |
| Calcium 300mg            | 25%            |
| Iron 0mg                 | 0%             |
| Potassium 320mg          | 6%             |
| Vitamin A 150mcg         | 15%            |
|                          |                |

Ingredients: Milk, Vitamin D3.

Contains: Milk