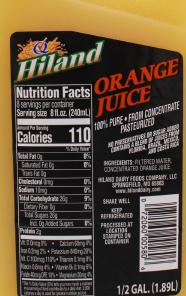

## *Refreshing* Jam-packed with nutrients.

|                                                                                                                                 | Half Gallon          |  |
|---------------------------------------------------------------------------------------------------------------------------------|----------------------|--|
| Nutrition F                                                                                                                     | acts                 |  |
| 8 servings per container<br>Serving size 8 fl oz (240mL)                                                                        |                      |  |
| Amount per serving                                                                                                              |                      |  |
| Calories                                                                                                                        | 110                  |  |
| a set whether                                                                                                                   | % Daily Value        |  |
| Total Fat Og                                                                                                                    | 0%                   |  |
| Saturated Fat Og                                                                                                                | 0%                   |  |
| Trans Fat 0g                                                                                                                    |                      |  |
| Cholesterol Omg                                                                                                                 | 0%                   |  |
| Sodium 10mg                                                                                                                     | 0%                   |  |
| Total Carbohydrate 26g                                                                                                          | 9%                   |  |
| Dietary Fiber 0g                                                                                                                | 0%                   |  |
| Total Sugars 26g                                                                                                                |                      |  |
| Includes 0g Added Sugars                                                                                                        | 0%                   |  |
| Protein 2g                                                                                                                      |                      |  |
| Vitamin D 0mcg                                                                                                                  | 0%                   |  |
| Calcium 60mg                                                                                                                    | 49                   |  |
| Iron 0.2mg                                                                                                                      | 29                   |  |
| Potassium 840mg                                                                                                                 | 20%                  |  |
| Vitamin C 103mg                                                                                                                 | 1109                 |  |
| Thiamin 0.1mg                                                                                                                   | 8%                   |  |
| Niacin 0.6mg                                                                                                                    | 49                   |  |
| Vitamin B <sub>6</sub> 0.1mg                                                                                                    | 69                   |  |
| Folate 40mcg DFE                                                                                                                | 10%                  |  |
| Magnesium 20mg                                                                                                                  | 49                   |  |
| *The % Daily Value (DV) tells you how<br>a serving of food contributes to a daily<br>a day is used for general nutrition advice | diet. 2,000 calories |  |

Orange Juice

CONCENTRATED ORANGE JUICE.