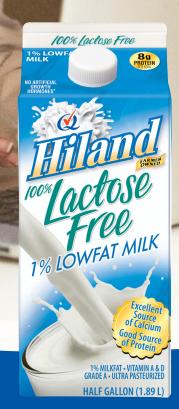

Hiland Dairy Lactose Free 1% Lowfat Milk

## REAL MILK. JUST WITHOUT THE LACTOSE.

Made with only the freshest ingredients! Provides same essential nutrients as regular milk.

HALF GALLON (1.89 L)

1% Lowfat Lactose Free Milk Half Gallon

| Nutrition Facts   8 servings per container   Serving size   1 cup (240mL) |                       |
|---------------------------------------------------------------------------|-----------------------|
| Amount per serving Calories                                               | 00                    |
|                                                                           | aily Value*           |
| Total Fat 2.5g                                                            | 3%                    |
| Saturated Fat 1.5g                                                        | 8%                    |
| Trans Fat 0g                                                              |                       |
| Cholesterol 15mg                                                          | 5%                    |
| Sodium 120mg                                                              | 5%                    |
| Total Carbohydrate 11g                                                    | 4%                    |
| Dietary Fiber 0g                                                          | 0%                    |
| Total Sugars 11g                                                          |                       |
| Includes 0g Added Sugars                                                  | 0%                    |
| Protein 8g                                                                |                       |
| Vitamin D 2.5mcg                                                          | 15%                   |
| Calcium 290mg                                                             | 20%                   |
| Iron 0.1mg                                                                | 0%                    |
| Potassium 370mg                                                           | 8%                    |
| Vitamin A 140mcg                                                          | 15%                   |
| Potassium 370mg                                                           | 8<br>15<br>a nutrient |

Product #31360

2060

**INGREDIENTS:** GRADE A LOWFAT MILK, LACTASE ENZYME\*\*, VITAMIN A PALMITATE, VITAMIN D3.

CONTAINS: MILK

\*\*NOT FOUND IN REGULAR MILK.

PACK SIZE6 Per BoxPACK SIZE9 Per Crate

HilandDairy.com