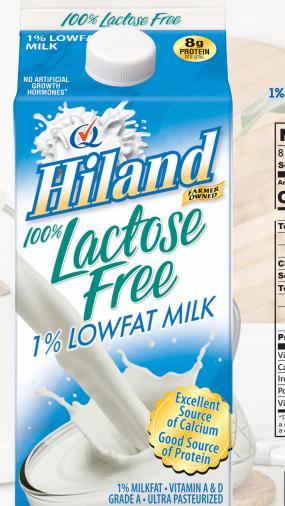

Hiland Dairy Lactose Free 1% Lowfat Milk

## REAL MILK. JUST WITHOUT THE LACTOSE.

Made with only the freshest ingredients! Provides same essential nutrients as regular milk.

HALF GALLON (1.89 L)

1% Lowfat Lactose Free Milk Half Gallon

| Nutrition Facts   8 servings per container   Serving size   1 cup (240mL) |                       |
|---------------------------------------------------------------------------|-----------------------|
| Amount per serving Calories                                               | 00                    |
|                                                                           | aily Value*           |
| Total Fat 2.5g                                                            | 3%                    |
| Saturated Fat 1.5g                                                        | 8%                    |
| Trans Fat 0g                                                              |                       |
| Cholesterol 15mg                                                          | 5%                    |
| Sodium 120mg                                                              | 5%                    |
| Total Carbohydrate 11g                                                    | 4%                    |
| Dietary Fiber 0g                                                          | 0%                    |
| Total Sugars 11g                                                          |                       |
| Includes 0g Added Sugars                                                  | 0%                    |
| Protein 8g                                                                |                       |
| Vitamin D 2.5mcg                                                          | 15%                   |
| Calcium 290mg                                                             | 20%                   |
| Iron 0.1mg                                                                | 0%                    |
| Potassium 370mg                                                           | 8%                    |
| Vitamin A 140mcg                                                          | 15%                   |
| Potassium 370mg                                                           | 8<br>15<br>a nutrient |

Product #31360

2060

**INGREDIENTS:** GRADE A LOWFAT MILK, LACTASE ENZYME\*\*, VITAMIN A PALMITATE, VITAMIN D3.

CONTAINS: MILK

\*\*NOT FOUND IN REGULAR MILK.

PACK SIZE6 Per BoxPACK SIZE9 Per Crate

HilandDairy.com