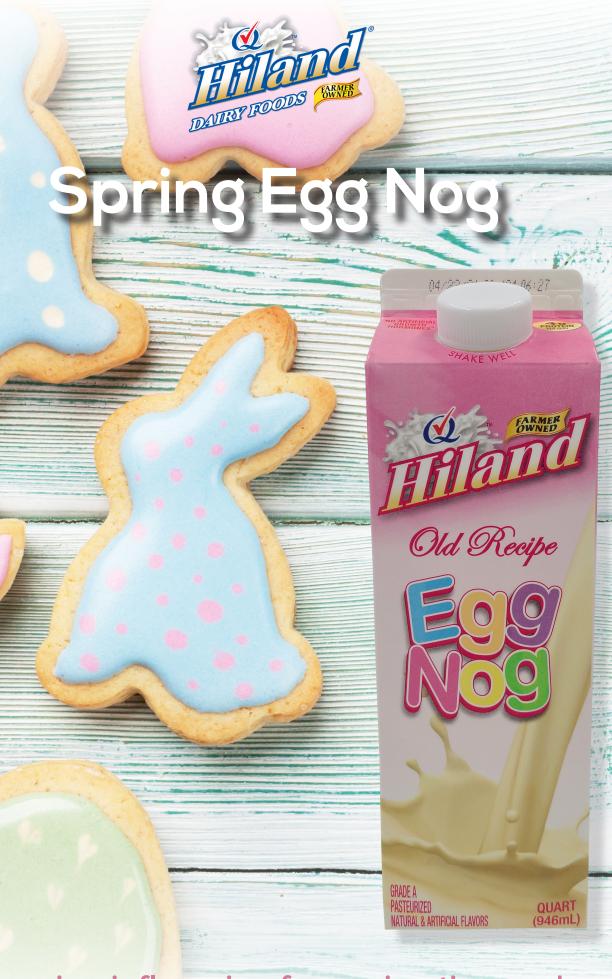

The same iconic flavor in a fun, spring-time package!

## Spring Egg Nog Quart • Product #8078 • Case Count 16

| <b>Nutrition Facts</b><br>1 serving per container |                |
|---------------------------------------------------|----------------|
| Serving size 1                                    | /2 cup (120mL) |
| Amount per serving                                |                |
| Calor <mark>ie</mark> s                           | 190            |
|                                                   | % Daily Value* |
| Total Fat 9g                                      | 12%            |
| Satura <mark>ted Fat</mark> 6g                    | 30%            |
| Tran <mark>s Fat</mark> 0g                        |                |
| Cholesterol 50mg                                  | 17%            |
| Sodium 125mg                                      | 5%             |
| Total Carbohydrate 2                              | 3g <b>8%</b>   |
| Dietary Fiber 0g                                  | 0%             |
| Total Sugars 23g                                  |                |
| Includes 17g Added S                              | ugars 34%      |
| Protein 4g                                        |                |
| Vitamin D 0mcg                                    | 0%             |
| Calcium 130mg                                     | 10%            |
| Iron 0mg                                          | 0%             |
| Potassium 210mg                                   | 4%             |
| Vitamin A 90mcg                                   |                |

## INGREDIENTS:

GRADE A MILK AND CREAM, SUGAR, EGG YOLKS, DEXTROSE, SALT, NATURAL & ARTIFICIAL FLAVOR, CARRAGEENAN, NUTMEG, CELLULOSE GUM, TURMERIC EXTRACT, ANNATTO EXRACT, WHEY (MILK), NON FAT DRY MILK, SODIUM CARBONATE, DIPOTASSIUM PHOSPHATE, SODIUM CITRATE, WATER, CARAMEL COLOR, SULFITES CONTAINS: MILK, EGG