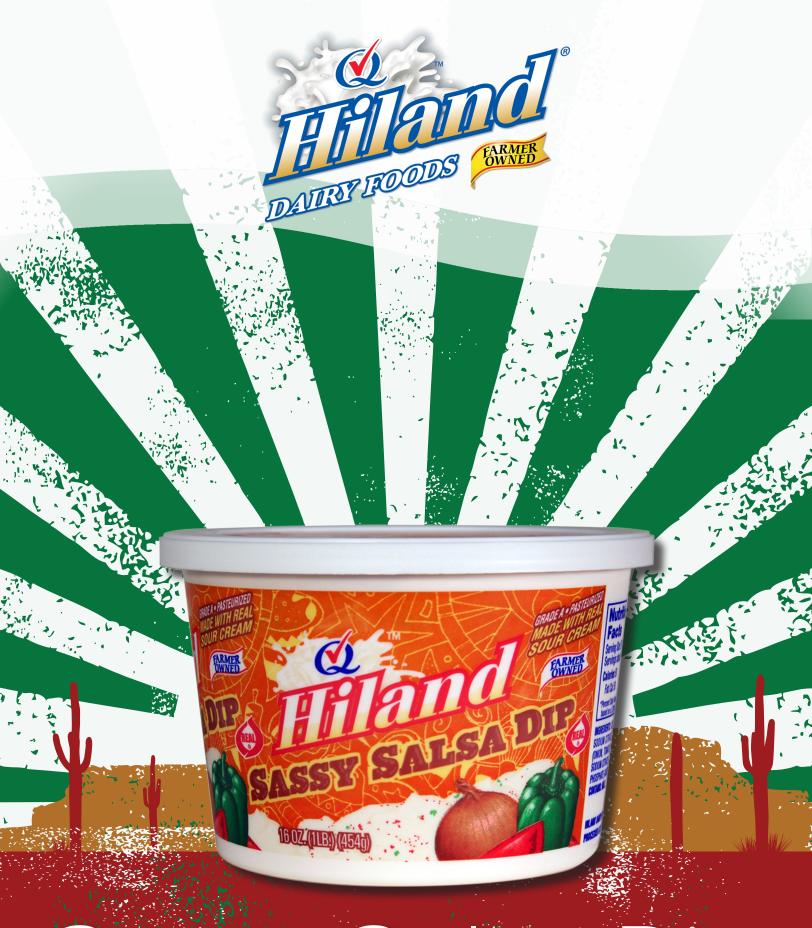

Sassy Salsa Dip

## Sassy SalsarDip

16 oz • Product #25010 • Case Count 18

A kick of southwestern flavor in a creamy dip!