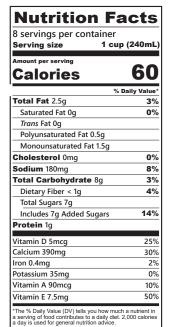

| Serving size 1 cup       | (240mL      |
|--------------------------|-------------|
| Amount per serving       | 20          |
| Calories                 | <u> </u>    |
| %                        | Daily Value |
| Total Fat 2.5g           | 3%          |
| Saturated Fat 0g         | 0%          |
| Trans Fat 0g             |             |
| Polyunsaturated Fat 0.5g |             |
| Monounsaturated Fat 1.5g |             |
| Cholesterol 0mg          | 0%          |
| Sodium 160mg             | 7%          |
| Total Carbohydrate 1g    | 0%          |
| Dietary Fiber < 1g       | 4%          |
| Total Sugars < 1g        |             |
| Includes 0g Added Sugars | 0%          |
| Protein 1g               |             |
| Vitamin D 5mcg           | 25%         |
| Calcium 390mg            | 30%         |
| Iron 0.4mg               | 2%          |
| Potassium 35mg           | 0%          |
| Vitamin A 90mcg          | 10%         |
| Vitamin E 7.5mg          | 50%         |