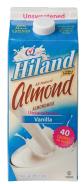

## Half Gallon Milks

Chocolate Lactose Free Item #29700

Almond Item #24705

Almond Unsweetened Item #24704

Almond Vanilla Item #24707

# Half Gallon Milks

Almond Vanilla Unsweetened Item #24706

| 8 servings per cor | itainer     |
|--------------------|-------------|
| Serving size       | 1 cup (240m |
|                    |             |
| Amount ner serving |             |