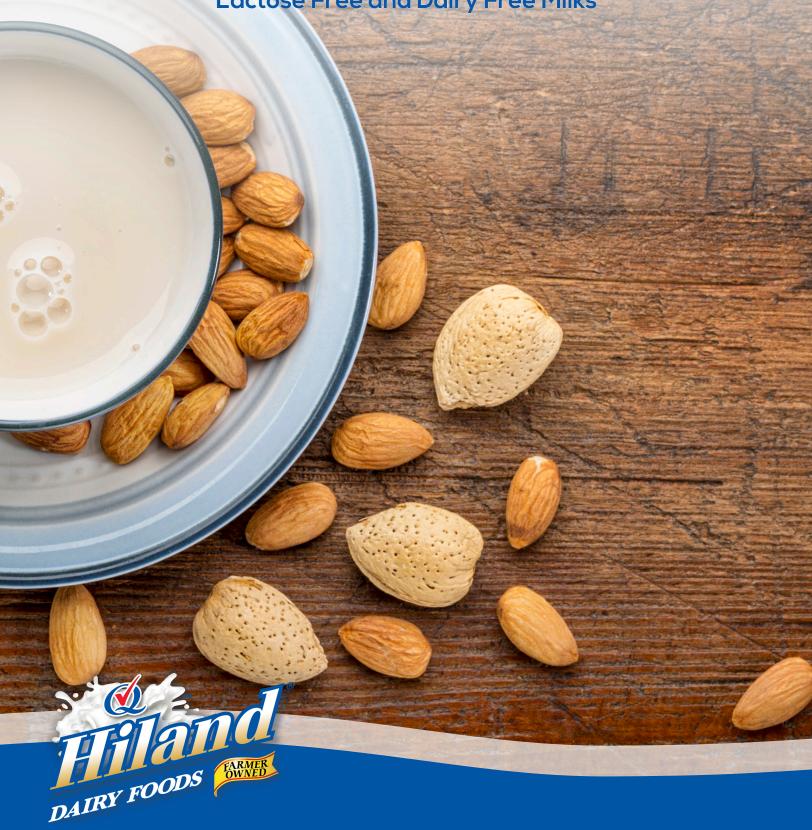

# Locally Made. Naturally Delicious.™

Lactose Free and Dairy Free Milks



# Half Gallon Milks



Whole Lactose Free Item #24961



#### **Nutrition Facts**

8 servings per container Serving size 1 cup (240mL)

Amount per serving

## Calories 150

|                          | % Daily Value* |
|--------------------------|----------------|
| Total Fat 8g             | 10%            |
| Saturated Fat 5g         | 25%            |
| Trans Fat 0g             |                |
| Cholesterol 35mg         | 12%            |
| Sodium 120mg             | 5%             |
| Total Carbohydrate 11g   | 4%             |
| Dietary Fiber 0g         | 0%             |
| Total Sugars 11g         |                |
| Includes 0g Added Sugars | s <b>0</b> %   |
| Protein 8g               |                |
| Vitamin D 2.5mcg         | 15%            |
| Calcium 290mg