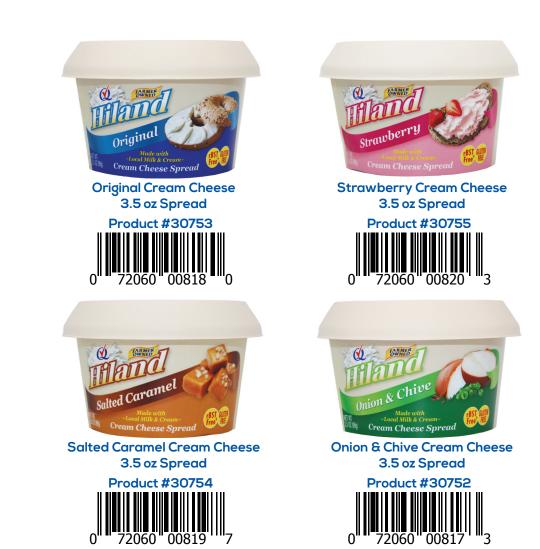

### Original Cream Cheese 3.5 oz Spread

| Nutrition            | <b>Facts</b>   |
|----------------------|----------------|
| About 3 servings pe  | er container   |
| Serving size         | 2 Tbsp (31g)   |
| Amount per serving   |                |
| Calories             | 80             |
|                      | % Daily Value* |
| Total Fat 7g         | 9%             |
| Saturated Fat 4g     | 20%            |
| Trans Fat 0g         |                |
| Cholesterol 25mg     | 8%             |
| Sodium 160mg         | 7%             |
| Total Carbohydrate   | 3g <b>1%</b>   |
| Dietary Fiber 0g     | 0%             |
| Total Sugars 1g      |                |
| Includes 0g Added Su | gars 0%        |
| Protein 2g           |                |
| Vitamin D 0mcg       | 0%             |
| Calcium 30mg         | 2%             |
| Iron 0mg             | 0%             |
| Potassium 50mg       | 0%             |

## Salted Caramel Cream Cheese 3.5 oz Spread

| Nutrition <b>F</b>          | acts           |
|-----------------------------|----------------|
| bout 3 servings per co      | ontainer       |
| erving size                 | 2 Tbsp (31g)   |
| mount per serving           |                |
| Calories                    | 80             |
|                             | % Daily Value* |
| <b>'otal Fat</b> 6g         | 8%             |
| Saturated Fat 4g            | 20%            |
| Trans Fat 0g                |                |
| holesterol 20mg             | 7%             |
| odium 160mg                 | 7%             |
| <b>otal Carbohydrate</b> 6g | 2%             |
| Dietary Fiber 0g            | 0%             |
| Total Sugars 4g             |                |
| Includes 3g Added Sugars    | 6%             |
| rotein 2g                   |                |
| itamin D 0mcg               | 0%             |
| alcium 30mg                 | 2%             |
| on Omg                      | 0%             |
| otassium 40mg               | 0%             |
| 5                           | diet. 2.000 ca |

## Strawberry Cream Cheese 3.5 oz Spread

| ner<br>p (31g<br><b>80</b><br>ly Value<br>8%<br>20% |
|-----------------------------------------------------|
| 8%                                                  |
| 8%                                                  |
| 8%                                                  |
|                                                     |
| 20%                                                 |
|                                                     |
|                                                     |
| 7%                                                  |
| 4%                                                  |
| 2%                                                  |
| 0%                                                  |
|                                                     |
| 6%                                                  |
|                                                     |
| 0%                                                  |
| 2%                                                  |
| 0%                                                  |
| 0%                                                  |
|                                                     |

#### Onion & Chive Cream Cheese 3.5 oz Spread

| About 3 servings per<br><b>Serving size</b> | 2 Tbsp (31g    |
|---------------------------------------------|----------------|
| Amount per serving                          | 00             |
| Calories                                    | 80             |
|                                             | % Daily Value* |
| Total Fat 7g                                | 9%             |
| Saturated Fat 4g                            | 20%            |
| Trans Fat 0g                                |                |
| Cholesterol 25mg                            | 8%             |
| Sodium 160mg                                | 7%             |
| Total Carbohydrate 3                        | g <b>1%</b>    |
| Dietary Fiber 0g                            | 0%             |
| Total Sugars 1g                             |                |
| Includes 0g Added Sug                       | ars <b>0%</b>  |
| Protein 2g                                  |                |
| Vitamin D 0mcg                              | 0%             |
| Calcium 30mg                                | 2%             |
| Iron 0mg                                    | 0%             |
| Potassium 50mg                              | 0%             |

#### Honey Vanilla Cream Cheese 3.5 oz Spread

| Nutrition                                                                                                        | Facts                      |
|------------------------------------------------------------------------------------------------------------------|----------------------------|
| About 3 servings pe                                                                                              | r container                |
| Serving size                                                                                                     | 2 Tbsp (31g)               |
|                                                                                                                  |                            |
| Amount per serving                                                                                               | 00                         |
| Calories                                                                                                         | 80                         |
|                                                                                                                  | % Daily Value*             |
| Total Fat 6g                                                                                                     | 8%                         |
| Saturated Fat 4g                                                                                                 | 20%                        |
| Trans Fat 0g                                                                                                     |                            |
| Cholesterol 20mg                                                                                                 | 7%                         |
| Sodium 100mg                                                                                                     | 4%                         |
| Total Carbohydrate 6                                                                                             | g <b>2%</b>                |
| Dietary Fiber 0g                                                                                                 | 0%                         |
| Total Sugars 4g                                                                                                  |                            |
| Includes 3g Added Sug                                                                                            | ars 6%                     |
| Protein 2g                                                                                                       |                            |
| Vitamin D 0mcg                                                                                                   | 0%                         |
| Calcium 30mg                                                                                                     | 2%                         |
| Iron 0mg                                                                                                         | 0%                         |
| Potassium 40mg                                                                                                   | 0%                         |
| *The % Daily Value (DV) tells you<br>a serving of food contributes to a o<br>a day is used for general nutrition | daily diet. 2,000 calories |