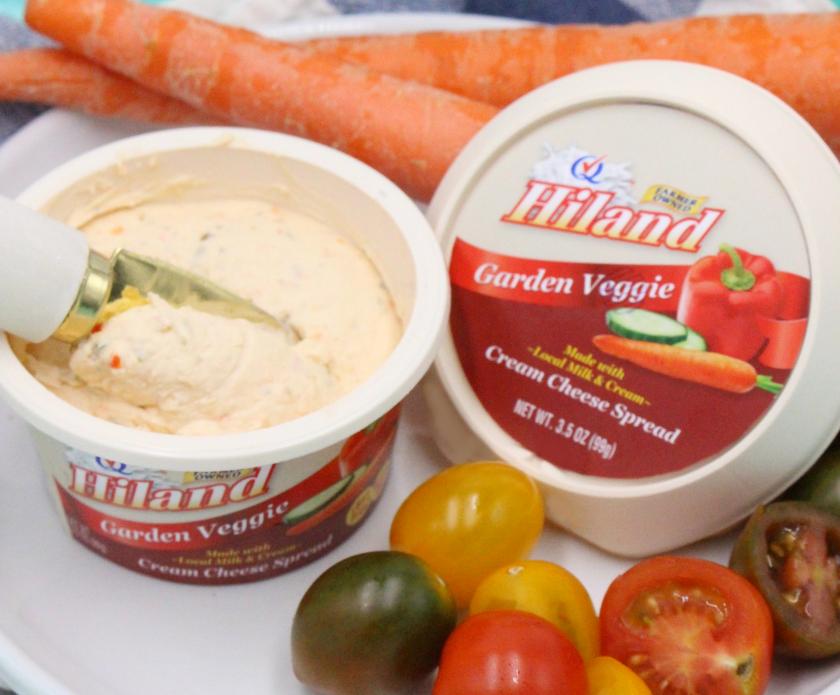

# Locally Made. Naturally Delicious.<sup>™</sup>

Cream Cheese 3.5 oz Spreads

CO CONVECTO

72060

00816

0

**|| ||**<sub>6</sub>

Garden Veggie Cream Cheese 3.5 oz Spread Product #30750

#### Garden Veggie Cream Cheese 3.5 oz Spread

| About 3 servings per con<br>Serving size 2 T | bsp (31g)    |
|----------------------------------------------|--------------|
| Serving size 21                              | ush (218     |
| Amount per serving                           |              |
| Calories                                     | 70           |
| %                                            | Daily Value* |
| Total Fat 6g                                 | 8%           |
| Saturated Fat 3.5g                           | 18%          |
| Trans Fat 0g                                 |              |
| Cholesterol 20mg                             | 7%           |
| Sodium 210mg                                 | 9%           |
| Total Carbohydrate 3g                        | 1%           |
| Dietary Fiber 0g                             | 0%           |
| Total Sugars 1g                              |              |
| Includes 0g Added Sugars                     | 0%           |
| Protein 1g                                   |              |
| Vitamin D 0mcg                               | 0%           |
| Calcium 30mg                                 | 2%           |
| Iron 0mg                                     | 0%           |
| Potassium 60mg                               | 0%           |