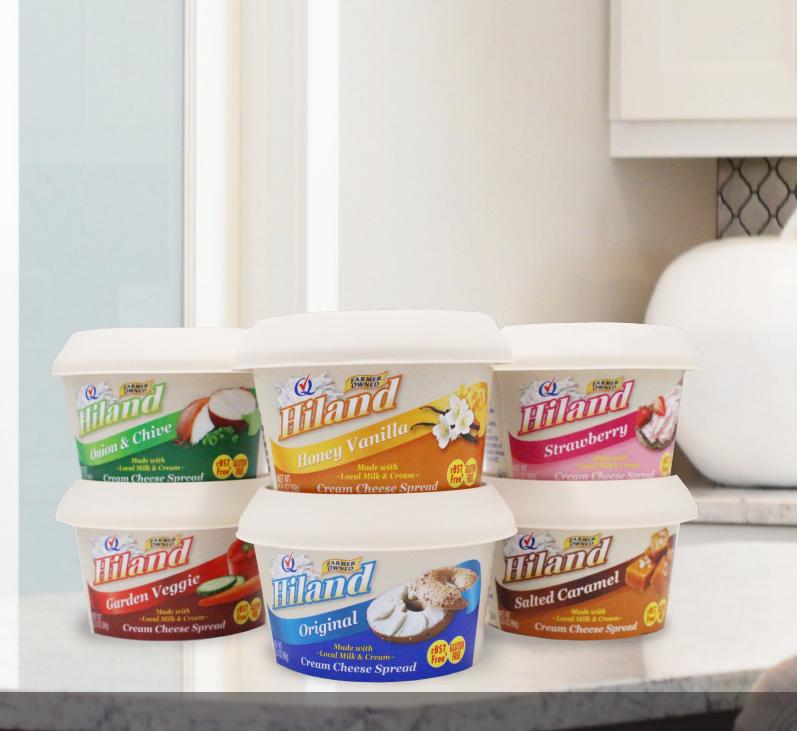

# Locally Made. Naturally Delicious.<sup>™</sup>

Cream Cheese 3.5 oz Spreads

CO CONVECTO

72060

00816

0

**|| ||**<sub>6</sub>

Garden Veggie Cream Cheese 3.5 oz Spread Product #30750

### Original Cream Cheese 3.5 oz Spread

| Nutrition            | <b>Facts</b>   |
|----------------------|----------------|
| About 3 servings pe  | er container   |
| Serving size         | 2 Tbsp (31g)   |
| Amount per serving   |                |
| Calories             | 80             |
|                      | % Daily Value* |
| Total Fat 7g         | 9%             |
| Saturated Fat 4g     | 20%            |
| Trans Fat 0g         |                |
| Cholesterol 25mg     | 8%             |
| Sodium 160mg         | 7%             |
| Total Carbohydrate   | 3g <b>1%</b>   |
| Dietary Fiber 0g     | 0%             |
| Total Sugars 1g      |                |
| Includes 0g Added Su | gars 0%        |
| Protein 2g           |                |
| Vitamin D 0mcg       | 0%             |
| Calcium 30mg         | 2%             |
| Iron 0mg             | 0%             |
| Potassium 50mg       | 0%             |

## Salted Caramel Cream Cheese 3.5 oz Spread

| Nutrition <b>F</b>          | acts           |
|-----------------------------|----------------|
| bout 3 servings per co      | ontainer       |
| erving size                 | 2 Tbsp (31g)   |
| mount per serving           |                |
| Calories                    | 80             |
|                             | % Daily Value* |
| <b>'otal Fat</b> 6g         | 8%             |
| Saturated Fat 4g            | 20%            |
| Trans Fat 0g                |                |
| holesterol 20mg             | 7%             |
| odium 160mg                 | 7%             |
| <b>otal Carbohydrate</b> 6g | 2%             |
| Dietary Fiber 0g            | 0%             |
| Total Sugars 4g             |                |
| Includes 3g Added Sugars    | 6%             |
| rotein 2g                   |                |
| itamin D 0mcg               | 0%             |
| alcium 30mg                 | 2%             |
| on Omg                      | 0%             |
| otassium 40mg               | 0%             |
| 5                           | diet. 2.000 ca |

## Strawberry Cream Cheese 3.5 oz Spread

| ner<br>p (31g<br><b>80</b><br>ly Value<br>8%<br>20% |
|-----------------------------------------------------|
| 8%                                                  |
| 8%                                                  |
| 8%                                                  |
|                                                     |
| 20%                                                 |
|                                                     |
|                                                     |
| 7%                                                  |
| 4%                                                  |
| 2%                                                  |
| 0%                                                  |
|                                                     |
| 6%                                                  |
|                                                     |
| 0%                                                  |
| 2%                                                  |
| 0%                                                  |
| 0%                                                  |
|                                                     |

#### Onion & Chive Cream Cheese 3.5 oz Spread

| About 3 servings per<br><b>Serving size</b> | 2 Tbsp (31g    |
|---------------------------------------------|----------------|
| Amount per serving                          | 00             |
| Calories                                    | 80             |
|                                             | % Daily Value* |
| Total Fat 7g                                | 9%             |
| Saturated Fat 4g                            | 20%            |
| Trans Fat 0g                                |                |
| Cholesterol 25mg                            | 8%             |
| Sodium 160mg                                | 7%             |
| Total Carbohydrate 3                        | g <b>1%</b>    |
| Dietary Fiber 0g                            | 0%             |
| Total Sugars 1g                             |                |
| Includes 0g Added Sug                       | ars <b>0%</b>  |
| Protein 2g                                  |                |
| Vitamin D 0mcg                              | 0%             |
| Calcium 30mg                                | 2%             |
| Iron 0mg                                    | 0%             |
| Potassium 50mg                              | 0%             |

#### Honey Vanilla Cream Cheese 3.5 oz Spread

| Nutrition                                                                                                        | Facts                      |
|------------------------------------------------------------------------------------------------------------------|----------------------------|
| About 3 servings pe                                                                                              | r container                |
| Serving size                                                                                                     | 2 Tbsp (31g)               |
|                                                                                                                  |                            |
| Amount per serving                                                                                               | 00                         |
| Calories                                                                                                         | 80                         |
|                                                                                                                  | % Daily Value*             |
| Total Fat 6g                                                                                                     | 8%                         |
| Saturated Fat 4g                                                                                                 | 20%                        |
| Trans Fat 0g                                                                                                     |                            |
| Cholesterol 20mg                                                                                                 | 7%                         |
| Sodium 100mg                                                                                                     | 4%                         |
| Total Carbohydrate 6                                                                                             | g <b>2%</b>                |
| Dietary Fiber 0g                                                                                                 | 0%                         |
| Total Sugars 4g                                                                                                  |                            |
| Includes 3g Added Sug                                                                                            | ars 6%                     |
| Protein 2g                                                                                                       |                            |
| Vitamin D 0mcg                                                                                                   | 0%                         |
| Calcium 30mg                                                                                                     | 2%                         |
| Iron 0mg                                                                                                         | 0%                         |
| Potassium 40mg                                                                                                   | 0%                         |
| *The % Daily Value (DV) tells you<br>a serving of food contributes to a o<br>a day is used for general nutrition | daily diet. 2,000 calories |

#### Garden Veggie Cream Cheese 3.5 oz Spread

| About 3 servings per con<br>Serving size 2 T | bsp (31g)    |
|----------------------------------------------|--------------|
| Serving size 21                              | ush (218     |
| Amount per serving                           |              |
| Calories                                     | 70           |
| %                                            | Daily Value* |
| Total Fat 6g                                 | 8%           |
| Saturated Fat 3.5g                           | 18%          |
| Trans Fat 0g                                 |              |
| Cholesterol 20mg                             | 7%           |
| Sodium 210mg                                 | 9%           |
| Total Carbohydrate 3g                        | 1%           |
| Dietary Fiber 0g                             | 0%           |
| Total Sugars 1g                              |              |
| Includes 0g Added Sugars                     | 0%           |
| Protein 1g                                   |              |
| Vitamin D 0mcg                               | 0%           |
| Calcium 30mg                                 | 2%           |
| Iron 0mg                                     | 0%           |
| Potassium 60mg                               | 0%           |