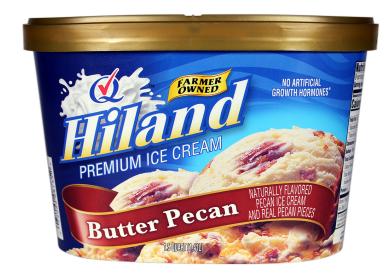

# BUTTER PECAN

#### NATURALLY FLAVORED PECAN ICE **CREAM AND REAL PECAN PIECES**

**INGREDIENTS:** MILK, CREAM, BUTTERMILK, PECANS, SUGAR, CORN SYRUP, HIGH FRUCTOSE CORN SYRUP, WHEY (MILK), STABILIZED AND EMULSIFIED BY PROPYLENE GLYCOL, MONO-ESTERS, MONO AND DIGLYCERIDES, GUAR GUM, LOCUST BEAN GUM, CELLULOSE GUM, AND CARRAGEENAN, NATURAL & ARTIFICIAL FLAVOR, AND VEGETABLE ANNATTO COLOR. CONTAINS: MILK. PECANS

**ITEM #28867** 

#### 48 OUNCES (1.41L)

| <b>Nutrition</b>          | acts           |
|---------------------------|----------------|
| 9 servings per container  |                |
| Serving size 2/3          | 8 cup (97g)    |
|                           |                |
| Amount per serving        |                |
| Calories                  | 220            |
|                           | % Daily Value* |
| Total Fat 14g             | 18%            |
| Saturated Fat 5g          | 27%            |
| Trans Fat Og              |                |
| Cholesterol 40mg          | 13%            |
| Sodium 120mg              | 5%             |
| Total Carbohydrate 22g    | 8%             |
| Dietary Fiber 1g          | 3%             |
| Total Sugars 22g          |                |
| Includes 13g Added Sugars | 26%            |
| Protein 3g                |                |
|                           |                |
| Vitamin D .212mcg         | 1.1%           |
| Calcium 85mg              | 6.6%           |
| Iron .26mg                | 1%             |
| Potassium 145mg           | 3%             |