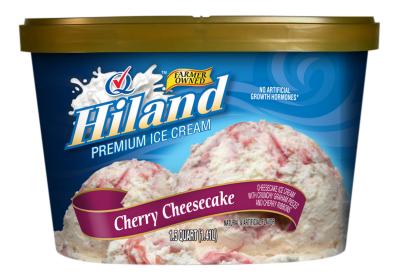

## CHERRY CHEESECAKE

#### CHEESECAKE ICE CREAM WITH CRUNCHY GRAHAM PIECES AND CHERRY RIBBONS

INGREDIENTS: MILK, CREAM, CHERRY VARIEGATE (SUGAR, CORN SYRUP, WATER, CORN STARCH MODIFIED, CITRIC ACID, NATURAL FLAVOR, BLACK CARROT JUICE CONCENTRATE FOR COLOR), GRAHAM CRUNCH (GRAHAM CRUNCH PIECES [BLEACHED ENRICHED FLOUR [WHEAT FLOUR, NIACIN, REDUCED IRON, THIAMINE MONONITRATE, RIBOFLAVIN, FOLIC ACID], SUGAR, GRAHAM FLOUR, PALM OIL, MOLASSES, SALT, SODIUM BICARBONATE, CARAMEL COLOR), BUTTERMILK, SUGAR, CORN SYRUP, HIGH FRUCTOSE CORN SYRUP, WHEY (MILK), STABILIZED AND EMULSIFIED BY PROPYLENE GLYCOL, MONO-ESTERS, MONO AND DIGLYCERIDES, GUAR GUM, LOCUST BEAN GUM, CELLULOSE GUM, AND CARRAGEENAN, NATURAL & ARTIFICIAL FLAVOR. CONTAINS: MILK, WHEAT

#### ITEM #35781

#### 48 OUNCES (1.41L)

| Nutrition <b>F</b>        | acts           |
|---------------------------|----------------|
| 9 servings per container  |                |
|                           | s cup (88g)    |
|                           |                |
| Amount per serving        |                |
| Calories                  | 200            |
|                           | % Daily Value* |
| Total Fat 9g              | 11%            |
| Saturated Fat 5g          | 27%            |
| Trans Fat Og              |                |
| Cholesterol 30mg          | 11%            |
| Sodium 100mg              | 4%             |
| Total Carbohydrate 30g    | 11%            |
| Dietary Fiber 0g          | 0%             |
| Total Sugars 26g          |                |
| Includes 19g Added Sugars | 38%            |
| Protein 3g                |                |
|                           |                |
| Vitamin D .177mcg         | 0.9%           |
| Calcium 72mg              | 5.6%           |
| Iron .19mg                | 1%             |