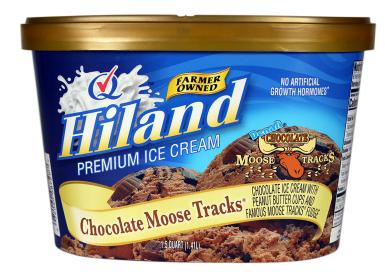

# CHOCOLATE MOOSE TRACKS

#### CHOCOLATE ICE CREAM WITH PEANUT BUTTER CUPS AND FAMOUS MOOSE TRACKS® FUDGE

INGREDIENTS: MILK, CREAM, BUTTERMILK, FUDGE VARIEGATE (POWDERED SUGAR [SUGAR, CORN STARCH], VEGETABLE OIL (PEANUT AND/OR COTTONSEED AND/OR PALM OIL, COCOA [PROCESSED WITH ALKALI], WHEY, SALT, SOY LECITHIN, SALT, PRESERVATIVE [PROPYLENE GLYCOL, TBHQ AND CITRIC ACID], NATURAL FLAVOR), PEANUT BUTTER CUPS (COATING [SUGAR, COCONUT OIL, COCOA PROCESSED WITH ALKALI, NONFAT MILK, MILK, PARTIALLY HYDROGENATED PALM OIL, SOY LECITHIN, NATURAL FLAVORS], PEANUT BUTTER [PEANUTS, SALT]), SUGAR, CORN SYRUP, HIGH FRUCTOSE CORN SYRUP, COCOA (PROCESSED WITH ALKALI), WHEY (MILK), STABILIZED AND EMULSIFIED BY PROPYLENE GLYCOL, MONO-ESTERS, MONO AND DIGLYCERIDES, GUAR GUM, LOCUST BEAN GUM, CELLULOSE GUM, AND CARRAGEENAN. CONTAINS: MILK, PEANUTS, SOY

#### **ITEM #28870**

#### 48 OUNCES (1.41L)