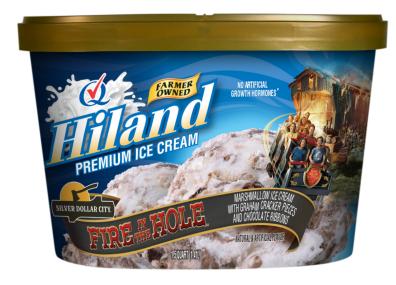

## FIRE IN THE HOLE

#### MARSHMALLOW ICE CREAM WITH GRAHAM CRACKER PIECES AND CHOCOLATE RIBBONS

INGREDIENTS: MILK, CREAM, BUTTERMILK, MARSHMALLOW BASE (CORN SYRUP, WATER, GLYCEROL MONOSTERATE, PROPYLENE GLYCOL ALGINATE, WHEY PROTEIN CONCENTRATE, TITANIUM DIOXIDE, MONOGLYCERIDES, POTASSIUM SORBATE, PHOSPHORIC ACID, XANTHAN GUM, SALT, NATURAL FLAVOR), CHOCOLATE VARIEGATE (HIGH FRUCTOSE CORN SYRUP, WATER, CORN SYRUP, COCOA POWDER [PROCESSED WITH ALKALI], SUGAR, CORN STARCH, PROPYLENE GLYCOL, SKIM MILK POWDER, SALT, POTASSIUM SORBATE, ARTIFICIAL FLAVOR), GRAHAM CRUNCH (SUGAR, ENRICHED BLEACHED WHEAT FLOUR [BLEACHED WHEAT FLOUR, NIACIN, REDUCED IRON, THIAMIN MONONITRATE, RIBOFLAVIN, FOLIC ACID], COCONUT OIL, GRAHAM FLOUR, PALM OIL, SALT, SPICE, MOLASSES, CARAMEL COLOR, SORBIC ACID, SODIUM BICARBONATE, NATURAL FLAVOR), SUGAR, CORN SYRUP, HIGH FRUCTOSE CORN SYRUP, WHEY (MILK), STABILIZED AND EMULSIFIED BY PROPYLENE GLYCOL, MONO-ESTERS, MONO AND DIGLYCERIDES, GUAR GUM, LOCUST BEAN GUM, CELLULOSE GUM, AND CARRAGEENAN. **CONTAINS: MILK, WHEAT** 

#### 48 OUNCES (1.41L) **Nutrition Facts** 9 servings per container 2/3 cup (88g) Serving size Amount per serving Calories % Daily Value Total Fat 8g 11% Saturated Fat 5g 25% Trans Fat 0g 10% Cholesterol 30mg Sodium 100mg 4% Total Carbohydrate 32g 12% **Dietary Fiber 0g** 0% **Total Sugars 24g Includes 17g Added Sugars** 34% Protein 3g Vitamin D .166mcg 0.8% Calcium 65mg 5% Iron .38mg 2% Potassium 112mg 2%

**ITEM #35495** 