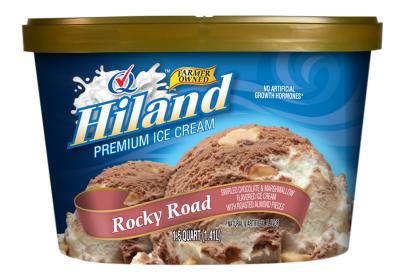

# **ROCKY ROAD**

#### SWIRLED CHOCOLATE & MARSHMALLOW FLAVORED ICE CREAM WITH ALMOND PIECES

INGREDIENTS: MILK, CREAM, BUTTERMILK, SUGAR, HIGH FRUCTOSE CORN SYRUP, ALMONDS, CORN SYRUP, MARSHMALLOW BASE (CORN SYRUP, WATER, GLYCEROL MONOSTERATE, PROPYLENE GLYCOL ALGINATE, WHEY PROTEIN CONCENTRATE, TITANIUM DIOXIDE, MONOGLYCERIDES, POTASSIUM SORBATE, PHOSPHORIC ACID, XANTHAN GUM, SALT, NATURAL FLAVOR), WHEY (MILK), COCOA [PROCESSED WITH ALKALI], STABILIZED AND EMULSIFIED BY PROPYLENE GLYCOL, MONO-ESTERS, MONO AND DIGLYCERIDES, GUAR GUM, LOCUST BEAN GUM, CELLULOSE GUM, AND CARRAGEENAN. CONTAINS: MILK, ALMONDS

#### ITEM #35784

#### 48 OUNCES (1.41L)

## Nutrition Facts

9 servings per container Serving size 2

2/3 cup (88g)

Amount per serving

210

|                           | % Daily Value* |
|---------------------------|----------------|
| Total Fat 11g             | 14%            |
| Saturated Fat 5g          | 25%            |
| Trans Fat Og              |                |
| Cholesterol 35mg          | 12%            |
| Sodium 95mg               | 4%             |
| Total Carbohydrate 25g    | 9%             |
| Dietary Fiber 1g          | 3%             |
| Total Sugars 23g          |                |
| Includes 15g Added Sugars | 29%            |
| Protein 4g                |                |
| Vitamin D .201mcg         | 1%             |

| vitamin D.201mcg | 170  |
|------------------|------|
| Calcium 96mg     | 7.4% |
| Iron .23mg       | 1%   |
| Potassium 154mg  | 3%   |