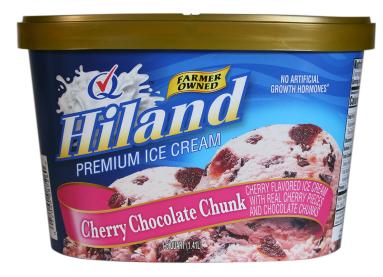

# CHERRY CHOCOLATE CHUNK

#### CHERRY FLAVORED ICE CREAM WITH REAL CHERRY PIECES AND CHOCOLATE CHUNKS

INGREDIENTS: MILK, CREAM, BUTTERMILK, CHERRIES (CHERRIES, WATER, SUGAR, MODIFIED FOOD STARCH, CITRIC ACID, SODIUM BENZOATE, POTASSIUM SORBATE, NATURAL FLAVORS, RED #40, BLUE #1, BLUE #2), CHOCOLATE CHIPS (SUGAR, COCONUT OIL, COCOA POWDER [PROCESSED WITH ALKALI], COCOA POWDER, SALT, SOY LECITHIN, NATURAL FLAVOR), SUGAR, CORN SYRUP, HIGH FRUCTOSE CORN SYRUP, WHEY (MILK), STABILIZED AND EMULSIFIED BY PROPYLENE GLYCOL, MONO-ESTERS, MONO AND DIGLYCERIDES, GUAR GUM, LOCUST BEAN GUM, CELLULOSE GUM, AND CARRAGEENAN, NATURAL AND ARTIFICIAL FLAVOR. CONTAINS: MILK, SOY

#### ITEM #28876

#### 48 OUNCES (1.41L)

| Nutrition I               | acts           |
|---------------------------|----------------|
| 9 servings per container  |                |
|                           | 6 cup (88g)    |
|                           |                |
| Amount per serving        |                |
| Calories                  | 200            |
|                           | % Daily Value* |
| Total Fat 9g              | 11%            |
| Saturated Fat 5g          | 27%            |
| Trans Fat Og              |                |
| Cholesterol 30mg          | 11%            |
| Sodium 90mg               | 4%             |
| Total Carbohydrate 29g    | 10%            |
| Dietary Fiber 0g          | 0%             |
| Total Sugars 28g          |                |
| Includes 21g Added Sugars | 42%            |
| Protein 3g                |                |
| Vitamin D .181mcg         | 0.9%           |
| Calcium 79mg              | 6.1%           |
| Iron .29mg                | 2%             |
| Potassium 122mg           | 3%             |