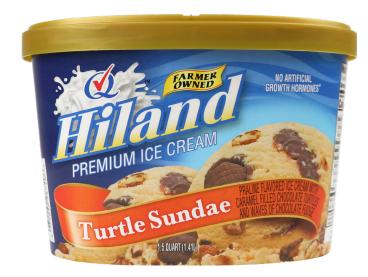

# **TURTLE SUNDAE**

#### PRALINE FLAVORED ICE CREAM WITH CARAMEL FILLED CHOCOLATE TURTLES, WAVES OF CHOCOLATE FUDGE & PRALINE PECANS

**INGREDIENTS: MILK, CREAM, BUTTERMILK, CHOCOLATE VARIEGATE** (HIGH FRUCTOSE CORN SYRUP, WATER, CORN SYRUP, COCOA POWDER [PROCESSED WITH ALKALI], SUGAR, CORN STARCH, PROPYLENE GLYCOL, SKIM MILK POWDER, SALT, POTASSIUM SORBATE, ARTIFICIAL FLAVOR), SUGAR, CORN SYRUP, HIGH FRUCTOSE CORN SYRUP, PRALINE BASE (CORN SYRUP, WATER, SALT, BARLEY MALT EXTRACT, MOLASSES, NATURAL FLAVOR, BROWN SUGAR, SUGAR, CARAMEL COLOR, PROPYLENE GLYCOL ALGINATE, POTASSIUM SORBATE), MINI CARAMEL TURTLE (SUGAR, COCONUT OIL, CORN SYRUP, SWEETENED CONDENSED WHOLE MILK [MILK, SUGAR], NONFAT MILK, MILK, COCOA [PROCESSED WITH ALKALI], HEAVY CREAM, BUTTER [CREAM, SALT], PALM KERNEL OIL, SOY LECITHIN, NATURAL AND ARTIFICIAL FLAVORS, SALT, POTASSIUM SORBATE), PRALINE PECANS (PECANS, SUGAR, BUTTER, SALT, CORN SYRUP), WHEY (MILK), STABILIZED AND EMULSIFIED BY PROPYLENE GLYCOL, MONO-ESTERS, MONO AND DIGLYCERIDES, GUAR GUM, LOCUST BEAN GUM, CELLULOSE GUM, AND CARRAGEENAN. CONTAINS: MILK, SOY, PECANS

#### **ITEM #28871**

48 OUNCES (1.41L)