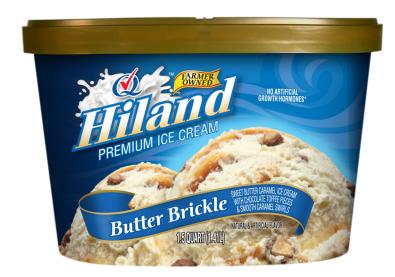

## **BUTTER BRICKLE**

#### SWEET CARAMEL ICE CREAM WITH CHOCOLATE TOFFEE PIECES & SMOOTH CARAMEL SWIRLS

**INGREDIENTS:** MILK, CREAM, BUTTERMILK, CARAMEL VARIEGATE (CORN SYRUP, WATER, HIGH FRUCTOSE CORN SYRUP, SUGAR, BUTTER [CREAM, SALT], BUTTERMILK POWDER, SKIM MILK POWDER, PECTIN, MONO AND DIGLYCERIDES, SALT, SODIUM BICARBONATE, POTASSIUM SORBATE, SODIUM CITRATE, XANTHAN GUM), BUTTER CARAMEL BASE (SUGAR, BROWN SUGAR, WATER, CORN SYRUP, MILK, BUTTER, SALT, CORN STARCH MODIFIED, TURMERIC, CARAMEL COLOR, XANTHAN GUM, CITRIC ACID, POTASSIUM SORBATE, SODIUM BICARBONATE, SOY LECITHIN, YELLOW 6), CHOCOLATE BUTTER TOFFEE (SUGAR, COCONUT OIL, BUTTER [CREAM, SALT], CORN SYRUP, PEANUT OIL, BROWN SUGAR, COCOA POWDER [PROCESSED WITH ALKALI], SALT, NATURAL FLAVOR, ALMONDS, SOY LECITHIN), SUGAR, CORN SYRUP, HIGH FRUCTOSE CORN SYRUP, WHEY (MILK), STABILIZED AND EMULSIFIED BY PROPYLENE GLYCOL, MONO-ESTERS, MONO AND DIGLYCERIDES, GUAR GUM, LOCUST BEAN GUM, CELLULOSE GUM, AND CARRAGEENAN. CONTAINS: MILK, ALMONDS, SOY

#### ITEM #35779

## 48 OUNCES (1.41L)