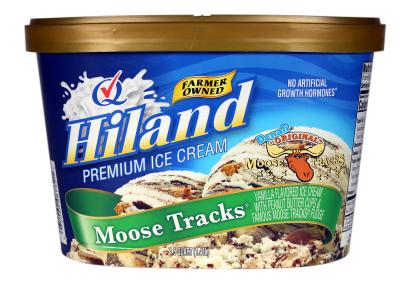

## **MOOSE TRACKS**

#### VANILLA FLAVORED ICE CREAM WITH PEANUT BUTTER CUPS AND FAMOUS MOOSE TRACKS® FUDGE

INGREDIENTS: MILK, CREAM, BUTTERMILK, FUDGE VARIEGATE (POWDERED SUGAR [SUGAR, CORN STARCH], VEGETABLE OIL (PEANUT AND/OR COTTONSEED AND/OR PALM OIL, COCOA [PROCESSED WITH ALKALI], WHEY, SALT, SOY LECITHIN, SALT, PRESERVATIVE [PROPYLENE GLYCOL, TBHQ AND CITRIC ACID], NATURAL FLAVOR), PEANUT BUTTER CUPS (COATING [SUGAR, COCONUT OIL, COCOA PROCESSED WITH ALKALI, NONFAT MILK, MILK, PARTIALLY HYDROGENATED PALM OIL, SOY LECITHIN, NATURAL FLAVORS], PEANUT BUTTER [PEANUTS, SALT]), SUGAR, CORN SYRUP, HIGH FRUCTOSE CORN SYRUP, WHEY (MILK), STABILIZED AND EMULSIFIED BY PROPYLENE GLYCOL, MONO-ESTERS, MONO AND DIGLYCERIDES, GUAR GUM, LOCUST BEAN GUM, CELLULOSE GUM, AND CARRAGEENAN, NATURAL FLAVOR. CONTAINS: MILK, PEANUTS, SOY

#### **ITEM #28869**

## 48 OUNCES (1.41L)

#### **Nutrition Facts** 9 servings per container Serving size 2/3 cup (88g) Amount per serving Calories % Daily Value\* Total Fat 15g 19% Saturated Fat 7g 35% Trans Fat 0g 11% Cholesterol 35mg 5% Sodium 110mg Total Carbohydrate 28g 10% Dietary Fiber 1g 4% Total Sugars 27g **Includes 19g Added Sugars** 38% Protein 4g Vitamin D .18mcg 0.9% Calcium 84mg 6.5% Iron 1.05mg 6% Potassium 200mg 4%