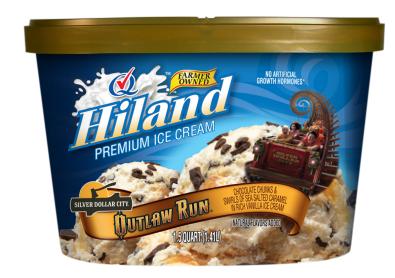

# **OUTLAW RUN**

#### CHOCOLATE CHUNKS & SWIRLS OF SEA SALTED CARAMEL IN RICH VANILLA ICE CREAM

INGREDIENTS: MILK, CREAM, BUTTERMILK, CARAMEL VARIEGATE (CORN SYRUP, WATER, HIGH FRUCTOSE CORN SYRUP, SUGAR, BUTTER [CREAM, SALT], BUTTERMILK POWDER, SKIM MILK POWDER, PECTIN, MONO AND DIGLYCERIDES, SALT, SODIUM BICARBONATE, POTASSIUM SORBATE, SODIUM CITRATE, XANTHAN GUM), SUGAR, CHOCOLATE CHIPS (SUGAR, COCONUT OIL, COCOA POWDER [PROCESSED WITH ALKALI], COCOA POWDER, SALT, SOY LECITHIN, NATURAL FLAVOR), CORN SYRUP, HIGH FRUCTOSE CORN SYRUP, WHEY (MILK), SEA SALT, STABILIZED AND EMULSIFIED BY PROPYLENE GLYCOL, MONO-ESTERS, MONO AND DIGLYCERIDES, GUAR GUM, LOCUST BEAN GUM, CELLULOSE GUM, AND CARRAGEENAN, NATURAL FLAVOR, AND VEGETABLE ANNATTO COLOR. CONTAINS: MILK, SOY

ITEM #35783

## 48 OUNCES (1.41L)

| Nutrition9 servings per containerServing size2/3 | acts<br>3 cup (88g) |
|--------------------------------------------------|---------------------|
| Amount per serving<br>Calories                   | 210                 |
|                                                  | % Daily Value*      |
| Total Fat 9g                                     | 12%                 |
| Saturated Fat 6g                                 | 29%                 |
| Trans Fat 0g                                     |                     |
| Cholesterol 35mg                                 | 12%                 |
| Sodium 115mg                                     | 5%                  |
| Total Carbohydrate 28g                           | 10%                 |
| Dietary Fiber 0g                                 | 0%                  |
| Total Sugars 26g                                 |                     |
| Includes 18g Added Sugars                        | 36%                 |
| Protein 3g                                       |                     |
| Vitamin D .195mcg                                | 1%                  |
| Calcium 81mg                                     | 6.2%                |
| Iron .26mg                                       | 1%                  |
| Potassium 124mg                                  | 3%                  |