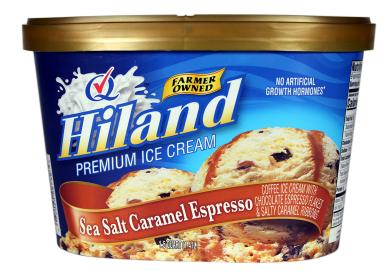

## SEA SALT CARAMEL ESPRESSO

#### COFFEE ICE CREAM WITH CHOCOLATE ESPRESSO FLAKES & SALTY CARAMEL RIBBONS

INGREDIENTS: MILK, CREAM, BUTTERMILK, CARAMEL VARIEGATE (CORN SYRUP, WATER, HIGH FRUCTOSE CORN SYRUP, SUGAR, BUTTER [CREAM, SALT], BUTTERMILK POWDER, SKIM MILK POWDER, PECTIN, MONO AND DIGLYCERIDES, SALT, SODIUM BICARBONATE, POTASSIUM SORBATE, SODIUM CITRATE, XANTHAN GUM), ESPRESSO FLAKES (POWDERED SUGAR [SUGAR, CORN STARCH], COCONUT OIL, COCOA [PROCESSED WITH ALKALI], COCOA, COFFEE, BUTTER OIL, SOY LECITHIN, AND NATURAL FLAVOR), SUGAR, CORN SYRUP, HIGH FRUCTOSE CORN SYRUP, WHEY (MILK), COFFEE, NATURAL FLAVORS, CARAMEL COLOR, STABILIZED AND EMULSIFIED BY PROPYLENE GLYCOL MONOESTERS, MONO AND DIGLYCERIDES, GUAR GUM, CELLULOSE GUM, AND CARRAGEENAN, SEA SALT. CONTAINS: MILK, SOY