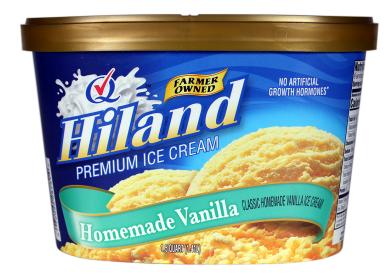

# HOMEMADE VANILLA

## **CLASSIC HOME STYLE VANILLA ICE CREAM**

INGREDIENTS: MILK, CREAM, SUGAR, HIGH FRUCTOSE CORN SYRUP, CORN SYRUP, WHEY (MILK), EGG BASE (PASTEURIZED EGG YOLKS, SUGAR, CORN SYRUP, WATER, SALT, SODIUM BENZOATE, POTASSIUM SORBATE, ANNATTO & TURMERIC EXTRACTS), STABILIZED AND EMULSIFIED BY MONO AND DIGLYCERIDES, GUAR GUM, LOCUST BEAN GUM, CELLULOSE GUM, AND CARRAGEENAN, ARTIFICIAL FLAVOR, AND VEGETABLE ANNATTO COLOR. CONTAINS: MILK, EGGS

#### ITEM #28863

## 48 OUNCES (1.41L)