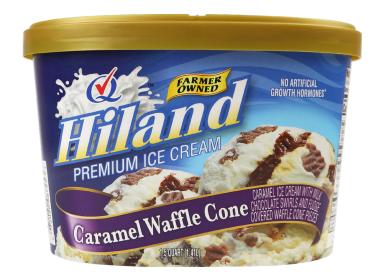

## CARAMEL WAFFLE CONE

#### CARAMEL ICE CREAM WITH MILK CHOCOLATE SWIRLS AND CHOCOLATE WAFFLE PIECES

**INGREDIENTS: MILK, CREAM, BUTTERMILK, MILK CHOCOLATE VARIEGATE** (CORN SYRUP, WATER, SWEETENED CONDENSED WHOLE MILK [CONDENSED WHOLE MILK, SUGAR], SUGAR, CHOCOLATE LIQUOR, MODIFIED CORN STARCH, SALT, POTASSIUM SORBATE, SOY LECITHIN, NATURAL AND ARTIFICIAL FLAVOR), SUGAR, CHOCOLATE COVERED WAFFLE CONE PIECES (SUGAR CONE [ENRICHED WHEAT FLOUR (CONTAINS WHEAT FLOUR, NIACIN, REDUCED IRON, THIAMINE MONONITRATE, RIBOFLAVIN, FOLIC ACID), BROWN SUGAR, VEGETABLE OIL SHORTENING (CONTAINS ONE OR MORE OF: CANOLA OIL, MODIFIED PALM OIL, SOYBEAN OIL, SOY LECITHIN)], SUGAR, COCONUT OIL, NONFAT MILK, MILK, COCOA [PROCESSED WITH ALKALI], COCOA, SOY LECITHIN, NATURAL FLAVORS), CORN SYRUP, HIGH FRUCTOSE CORN SYRUP, CARAMEL BASE (SWEETENED CONDENSED MILK, CORN SYRUP, WATER, CREAM, NATURAL FLAVORS, DISODIUM PHOSPHATE, POTASSIUM SORBATE, CARAMEL COLOR), WHEY (MILK), STABILIZED AND EMULSIFIED BY PROPYLENE GLYCOL, MONO-ESTERS, MONO AND DIGLYCERIDES, GUAR GUM, LOCUST BEAN GUM, CELLULOSE GUM, AND CARRAGEENAN. CONTAINS: MILK, SOY, WHEAT

#### ITEM #28862

48 OUNCES (1.41L)