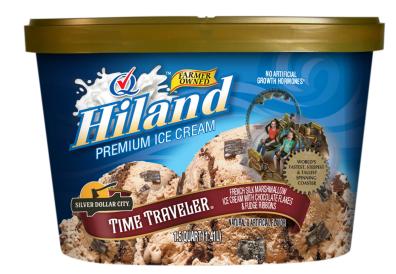

# ΤΙΜΕ ΤRAVELER

#### CHOCOLATE MARSHMALLOW ICE CREAM WITH CHOCOLATE FLAKES AND FUDGE RIBBONS

**INGREDIENTS: MILK, CREAM, BUTTERMILK, FRENCH SILK BASE** (HIGH FRUCTOSE CORN SYRUP, NONFAT MILK, BUTTER, CORN SYRUP, CHOCOLATE LIQUOR, SUGAR, SODIUM CITRATE, WHEY, VANILLA EXTRACT, POTASSIUM SORBATE, DISODIUM PHOSPHATE, SOY LECITHIN), FUDGE VARIEGATE (POWDERED SUGAR [SUGAR, CORN STARCH], VEGETABLE OIL [PEANUT AND/OR COTTONSEED AND/OR PALM OIL], COCOA [PROCESSED WITH ALKALI], WHEY, SOY LECITHIN, SALT, PROPYLENE GLYCOL, TBHQ, CITRIC ACID, AND NATURAL FLAVOR), CHOCOLATE CHIPS (SUGAR, COCONUT OIL, COCOA POWDER [PROCESSED WITH ALKALI], COCOA POWDER, SALT, SOY LECITHIN, NATURAL FLAVOR), MARSHMALLOW BASE (CORN SYRUP, WATER, GLYCEROL MONOSTERATE, PROPYLENE GLYCOL ALGINATE, WHEY PROTEIN CONCENTRATE, TITANIUM DIOXIDE, MONOGLYCERIDES, POTASSIUM SORBATE, PHOSPHORIC ACID, XANTHAN GUM, SALT, NATURAL FLAVOR), SUGAR, CORN SYRUP, HIGH FRUCTOSE CORN SYRUP, WHEY (MILK), STABILIZED AND EMULSIFIED BY PROPYLENE GLYCOL, MONO-ESTERS, MONO AND DIGLYCERIDES, GUAR GUM, LOCUST BEAN GUM, CELLULOSE GUM, AND CARRAGEENAN, CONTAINS: MILK, SOY

#### ITEM #28877

#### 48 OUNCES (1.41L)

#### **Nutrition Facts** 9 servings per container 2/3 cup (88g) Serving size Amount per serving 1 Calories % Daily Value Total Fat 15g 18% Saturated Fat 8g 36% Trans Fat 0g Cholesterol 35mg 10% Sodium 190mg 7% Total Carbohydrate 35g 12% **Dietary Fiber 1g** 4% Total Sugars 30g **Includes 23g Added Sugars** 42% Protein 3g Vitamin D .1mcg <1% 6% Calcium 74mg 7% Iron 1.2mg