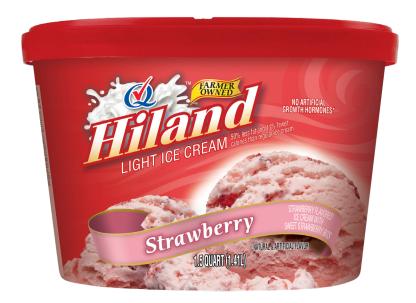

### **STRAWBERRY**

#### STRAWBERRY FLAVORED ICE CREAM WITH SWEET STRAWBERRY BITS

INGREDIENTS: MILK, BUTTERMILK, CREAM, SUGAR, CORN SYRUP, STRAWBERRIES (STRAWBERRIES, CORN SYRUP, WATER, HIGH FRUCTOSE CORN SYRUP, SUGAR, MODIFIED FOOD STARCH, NATURAL FLAVOR, CITRIC ACID, CARRAGEENAN, SODIUM BENZOATE, POTASSIUM SORBATE, RED #40), HIGH FRUCTOSE CORN SYRUP, WHEY (MILK), STRAWBERRY PUREE (WATER, SUGAR, STRAWBERRIES, CORN SYRUP, MODIFIED FOOD STARCH, NATURAL FLAVOR, CITRIC ACID, SODIUM BENZOATE, POTASSIUM SORBATE, RED #40), STABILIZED AND EMULSIFIED BY MONO AND DIGLYCERIDES, GUAR GUM, CELLULOSE GUM, AND CARRAGEENAN, NATURAL FLAVOR, RED #40, BLUE #1, VITAMIN A PALMITATE. CONTAINS: MILK

50% LESS FAT AND 11% FEWER CALORIES THAN REGULAR ICE CREAM

#### ITEM #35796

#### 48 OUNCES (1.41L)