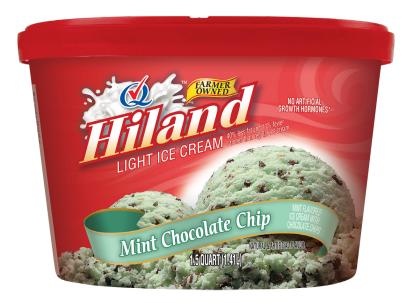

### **MINT CHOCOLATE CHIP**

#### **MINT FLAVORED ICE CREAM** WITH CHOCOLATE CHIPS

**INGREDIENTS:** MILK, BUTTERMILK, CREAM, SUGAR, CORN SYRUP, CHOCOLATE CHIPS (SUGAR, COCONUT OIL, COCOA [PROCESSED WITH ALKALI], COCOA, SALT, SOY LECITHIN, NATURAL FLAVOR), HIGH FRUCTOSE CORN SYRUP, WHEY (MILK), STABILIZED AND EMULSIFIED BY MONO AND DIGLYCERIDES, GUAR GUM, CELLULOSE GUM, AND CARRAGEENAN, NATURAL FLAVOR, YELLOW #5, BLUE #1, VITAMIN A PALMITATE. **CONTAINS: MILK, SOY** 

40% LESS FAT AND 11% FEWER CALORIES THAN REGULAR ICE CREAM

#### **ITEM #35793**

#### 48 OUNCES (1.41L)