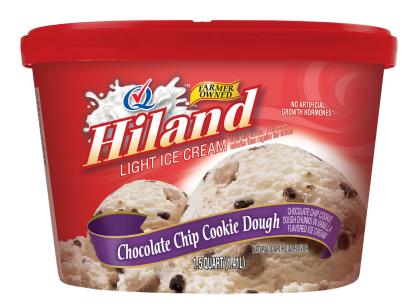

### CHOCOLATE CHIP COOKIE DOUGH

#### CHOCOLATE CHIP COOKIE DOUGH CHUNKS IN VANILLA FLAVORED ICE CREAM

INGREDIENTS: MILK, BUTTERMILK, CREAM, SUGAR, COOKIE DOUGH (WHEAT FLOUR, BROWN SUGAR, CHOCOLATE CHIPS [SUGAR, CHOCOLATE LIQUOR, COCOA BUTTER, SOY LECITHIN], PALM OIL, WATER, NATURAL FLAVORS, SOY LECITHIN, SALT), CORN SYRUP, HIGH FRUCTOSE CORN SYRUP, CHOCOLATE CHIPS (SUGAR, COCONUT OIL, COCOA [PROCESSED WITH ALKALI], COCOA, SALT, SOY LECITHIN, NATURAL FLAVOR), WHEY (MILK), STABILIZED AND EMULSIFIED BY MONO AND DIGLYCERIDES, GUAR GUM, CELLULOSE GUM, AND CARRAGEENAN, ARTIFICIAL FLAVOR, VITAMIN A PALMITATE. CONTAINS: MILK, WHEAT, SOY

30% LESS FAT AND 13% FEWER CALORIES THAN REGULAR ICE CREAM

ITEM #35791

48 OUNCES (1.41L)

**Nutrition Facts** 9 servings per container 2/3 cup (87g) **Serving size** Amount per serving Calories % Daily Value Total Fat 7g 9% Saturated Fat 5g 25% Trans Fat 0g Cholesterol 20mg 7% Sodium 125mg 5% Total Carbohydrate 31g 11% **Dietary Fiber 1g** 2% Total Sugars 23g **Includes 18g Added Sugars** 35% Protein 3g Vitamin D.062mcg 0.3% 8.6% Calcium 111mg Iron .61mg 3%