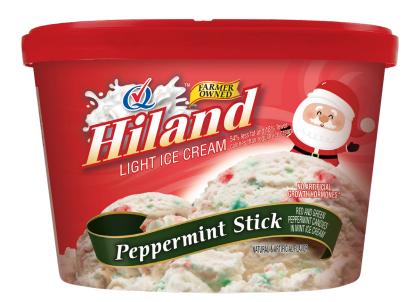

## PEPPERMINT STICK

#### RED AND GREEN PEPPERMINT CANDIES IN MINT ICE CREAM

INGREDIENTS: MILK, BUTTERMILK, CREAM, SUGAR, CORN SYRUP, PEPPERMINT CANDY (SUGAR, CORN SYRUP, NATURAL FLAVOR, WATER, PALM KERNEL OIL, SUNFLOWER LECITHIN, GREEN BRILLIANT PASTE, RED 40), HIGH FRUCTOSE CORN SYRUP, WHEY (MILK), STABILIZED AND EMULSIFIED BY MONO AND DIGLYCERIDES, GUAR GUM, CELLULOSE GUM, AND CARRAGEENAN, NATURAL FLAVOR, VITAMIN A PALMITATE. CONTAINS: MILK

54% LESS FAT AND 18% FEWER CALORIES THAN REGULAR ICE CREAM

#### ITEM #35795

#### 48 OUNCES (1.41L)