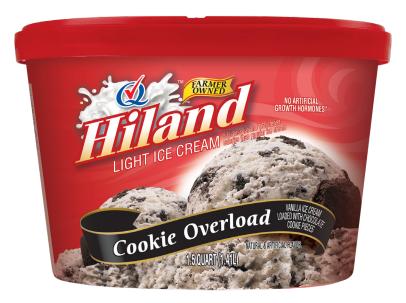

## COOKIE OVERLOAD

#### VANILLA ICE CREAM LOADED WITH CHOCOLATE COOKIE PIECES

INGREDIENTS: MILK, BUTTERMILK, CREAM, COOKIE PIECES (SUGAR, UNBLEACHED UNENRICHED WHEAT FLOUR, PALM AND PALM KERNEL OIL, COCOA [PROCESSED WITH ALKALI], SALT, SODIUM BICARBONATE, SOY LECITHIN, AND NATURAL FLAVOR), SUGAR, CORN SYRUP, HIGH FRUCTOSE CORN SYRUP, WHEY (MILK), STABILIZED AND EMULSIFIED BY MONO AND DIGLYCERIDES, GUAR GUM, CELLULOSE GUM, AND CARRAGEENAN, ARTIFICIAL FLAVOR, VITAMIN A PALMITATE. CONTAINS: MILK, WHEAT, SOY

53% LESS FAT AND 16% FEWER CALORIES THAN REGULAR ICE CREAM

| 0 72060 00334                                                                                                                                                                                                           | <b>  </b> <sub>5</sub>                                  |
|-------------------------------------------------------------------------------------------------------------------------------------------------------------------------------------------------------------------------|---------------------------------------------------------|
| 48 OUNCES (1.4                                                                                                                                                                                                          | 41L)                                                    |
| Nutrition I                                                                                                                                                                                                             | acts                                                    |
| 9 servings per container<br>Serving size 2/3                                                                                                                                                                            | 8 cup (87g)                                             |
| Amount per serving<br>Calories                                                                                                                                                                                          | 185                                                     |
|                                                                                                                                                                                                                         |                                                         |
|                                                                                                                                                                                                                         | % Daily Value*                                          |
|                                                                                                                                                                                                                         | 8%                                                      |
| Saturated Fat 3g                                                                                                                                                                                                        |                                                         |
| Saturated Fat 3g<br>Trans Fat 0g                                                                                                                                                                                        | 8%<br>16%                                               |
| Saturated Fat 3g<br>Trans Fat 0g<br>Cholesterol 20mg                                                                                                                                                                    | 8%<br>16%<br>7%                                         |
| Saturated Fat 3g<br>Trans Fat 0g<br>Cholesterol 20mg<br>Sodium 150mg                                                                                                                                                    | 8%<br>16%<br>7%<br>6%                                   |
| Saturated Fat 3g<br>Trans Fat 0g<br>Cholesterol 20mg<br>Sodium 150mg<br>Total Carbohydrate 30g                                                                                                                          | 8%<br>16%<br>7%<br>6%<br>11%                            |
| Trans Fat 0g<br>Cholesterol 20mg<br>Sodium 150mg<br>Total Carbohydrate 30g<br>Dietary Fiber 0g                                                                                                                          | 8%<br>16%<br>7%<br>6%                                   |
| Saturated Fat 3g<br>Trans Fat 0g<br>Cholesterol 20mg<br>Sodium 150mg<br>Total Carbohydrate 30g<br>Dietary Fiber 0g<br>Total Sugars 21g                                                                                  | 8%<br>16%<br>7%<br>6%<br>11%<br>0%                      |
| Saturated Fat 3g<br>Trans Fat 0g<br>Cholesterol 20mg<br>Sodium 150mg<br>Total Carbohydrate 30g<br>Dietary Fiber 0g                                                                                                      | 8%<br>16%<br>7%<br>6%<br>11%                            |
| Saturated Fat 3g<br>Trans Fat 0g<br>Cholesterol 20mg<br>Sodium 150mg<br>Total Carbohydrate 30g<br>Dietary Fiber 0g<br>Total Sugars 21g<br>Includes 15g Added Sugars                                                     | 8%<br>16%<br>7%<br>6%<br>11%<br>0%                      |
| Saturated Fat 3g<br>Trans Fat 0g<br>Cholesterol 20mg<br>Sodium 150mg<br>Total Carbohydrate 30g<br>Dietary Fiber 0g<br>Total Sugars 21g<br>Includes 15g Added Sugars<br>Protein 4g                                       | 8%<br>16%<br>7%<br>6%<br>11%<br>0%<br>30%               |
| Saturated Fat 3g<br>Trans Fat 0g<br>Cholesterol 20mg<br>Sodium 150mg<br>Total Carbohydrate 30g<br>Dietary Fiber 0g<br>Total Sugars 21g<br>Includes 15g Added Sugars<br>Protein 4g                                       | 8%<br>16%<br>7%<br>6%<br>11%<br>0%<br>30%               |
| Saturated Fat 3g<br>Trans Fat 0g<br>Cholesterol 20mg<br>Sodium 150mg<br>Total Carbohydrate 30g<br>Dietary Fiber 0g<br>Total Sugars 21g<br>Includes 15g Added Sugars<br>Protein 4g<br>Vitamin D .066mcg<br>Calcium 117mg | 8%<br>16%<br>7%<br>6%<br>11%<br>0%<br>30%<br>0.3%<br>9% |

**ITEM #35792** 