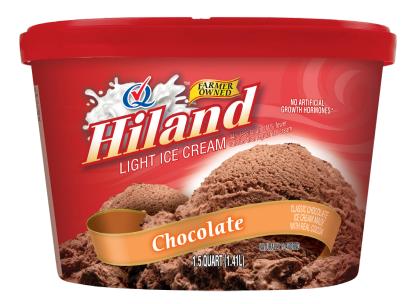

## CHOCOLATE

#### CLASSIC CHOCOLATE ICE CREAM ICE CREAM MADE WITH REAL COCOA

**INGREDIENTS:** MILK, BUTTERMILK, CREAM, SUGAR, CORN SYRUP, HIGH FRUCTOSE CORN SYRUP, WHEY (MILK), COCOA (PROCESSED WITH ALKALI), STABILIZED AND EMULSIFIED BY MONO AND DIGLYCERIDES, GUAR GUM, CELLULOSE GUM, AND CARRAGEENAN, VITAMIN A PALMITATE. **CONTAINS: MILK** 

44% LESS FAT AND 11% FEWER CALORIES THAN REGULAR ICE CREAM

#### ITEM #35787

#### 48 OUNCES (1.41L)