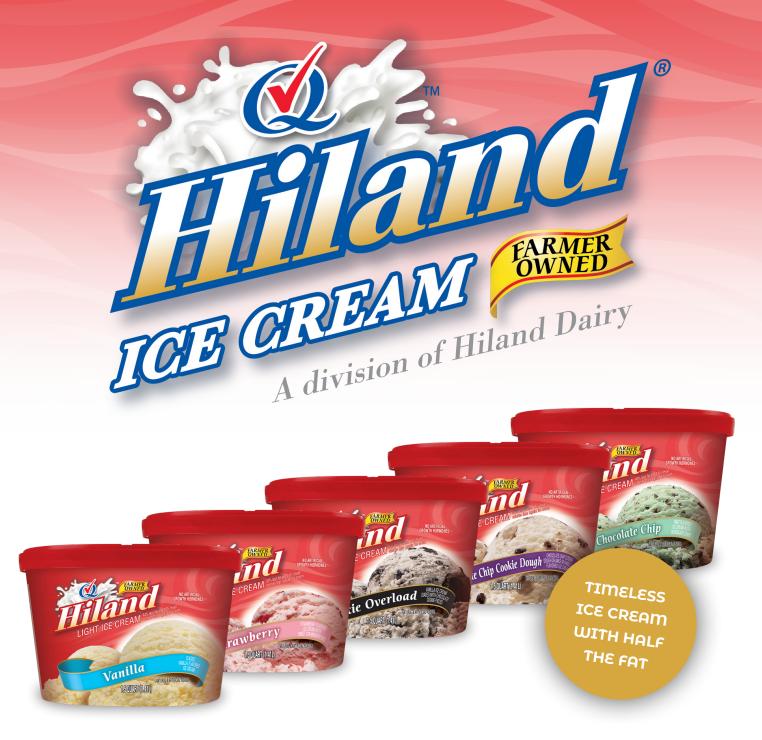

## LIGHT ICE CREAM

#### HILAND'S LIGHT ICE CREAM SCROUNDS ARE A GUARANTEED CROWD PLEASER WITH 44% LESS FAT AND 12% FEWER CALORIES IN 11 TIMELESS FLAVORS.

Hiland's Light Ice Cream line includes the classic flavors: Vanilla, Chocolate, Strawberry, Black Walnut, Cherry Vanilla, Chocolate Chip, Chocolate Chip Cookie Dough, Cookie Overload, Mint Chocolate Chip, Neapolitan, Peanut Butter Chocolate, Peppermint Stick, and Strawberry Cheesecake.