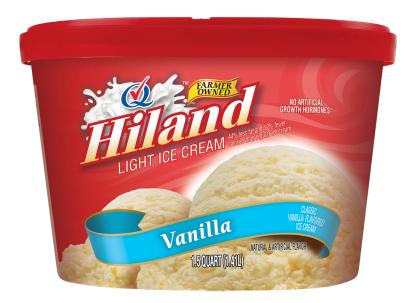

### VANILLA

#### **CLASSIC VANILLA FLAVORED ICE CREAM**

INGREDIENTS: MILK, BUTTERMILK, CREAM, SUGAR, CORN SYRUP, HIGH FRUCTOSE CORN SYRUP, WHEY (MILK), STABILIZED AND EMULSIFIED BY MONO AND DIGLYCERIDES, GUAR GUM, CELLULOSE GUM, AND CARRAGEENAN, ARTIFICIAL FLAVOR, VEGETABLE ANNATTO COLOR, VITAMIN A PALMITATE. CONTAINS: MILK

44% LESS FAT AND 12% FEWER CALORIES THAN REGULAR ICE CREAM

#### **ITEM #35798**

#### 48 OUNCES (1.41L)