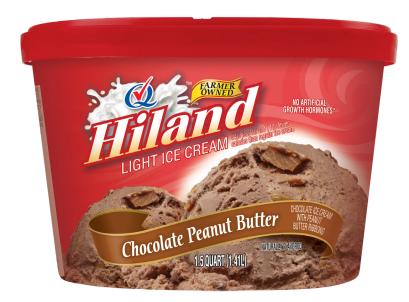

### CHOCOLATE PEANUT BUTTER

#### CHOCOLATE ICE CREAM WITH PEANUT BUTTER RIBBONS

INGREDIENTS: MILK, BUTTERMILK, CREAM, PEANUT BUTTER (DRY ROASTED PEANUTS, SUGAR, PEANUT OIL, SALT), SUGAR, CORN SYRUP, HIGH FRUCTOSE CORN SYRUP, WHEY (MILK), COCOA (PROCESSED WITH ALKALI), STABILIZED AND EMULSIFIED BY MONO AND DIGLYCERIDES, GUAR GUM, CELLULOSE GUM, AND CARRAGEENAN, VITAMIN A PALMITATE. CONTAINS: MILK, PEANUTS

44% LESS FAT AND 11% FEWER CALORIES THAN REGULAR ICE CREAM

ITEM #35789