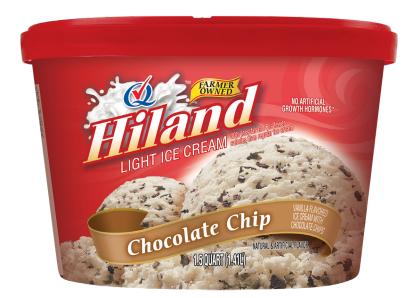

### CHOCOLATE CHIP

#### VANILLA FLAVORED ICE CREAM WITH CHOCOLATE CHIPS

INGREDIENTS: MILK, BUTTERMILK, CREAM, SUGAR, CORN SYRUP, CHOCOLATE CHIPS (SUGAR, COCONUT OIL, COCOA [PROCESSED WITH ALKALI], COCOA, SALT, SOY LECITHIN, NATURAL FLAVOR), HIGH FRUCTOSE CORN SYRUP, WHEY (MILK), STABILIZED AND EMULSIFIED BY MONO AND DIGLYCERIDES, GUAR GUM, CELLULOSE GUM, AND CARRAGEENAN, ARTIFICIAL FLAVOR, VITAMIN A PALMITATE. CONTAINS: MILK, SOY

40% LESS FAT AND 6% FEWER CALORIES THAN REGULAR ICE CREAM

#### ITEM #35788

#### 48 OUNCES (1.41L)