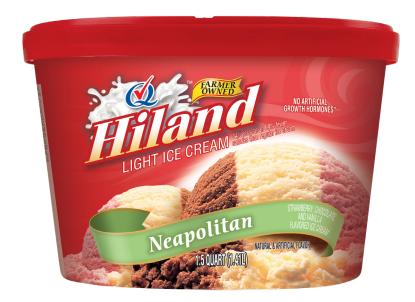

## neapolitan

#### STRAWBERRY, CHOCOLATE, AND VANILLA FLAVORED ICE CREAM

INGREDIENTS: MILK, BUTTERMILK, CREAM, SUGAR, CORN SYRUP, HIGH FRUCTOSE CORN SYRUP, WHEY (MILK), COCOA (PROCESSED WITH ALKALI), STRAWBERRY PUREE (WATER, SUGAR, STRAWBERRIES, CORN SYRUP, MODIFIED FOOD STARCH, NATURAL FLAVOR, CITRIC ACID, SODIUM BENZOATE, POTASSIUM SORBATE, RED #40), STABILIZED AND EMULSIFIED BY MONO AND DIGLYCERIDES, GUAR GUM, CELLULOSE GUM, AND CARRAGEENAN, NATURAL AND ARTIFICIAL FLAVOR, RED #40, BLUE #1, VEGETABLE ANNATTO COLOR, VITAMIN A PALMITATE. CONTAINS: MILK

44% LESS FAT AND 9% FEWER CALORIES THAN REGULAR ICE CREAM

#### ITEM #35794

#### 48 OUNCES (1.41L)