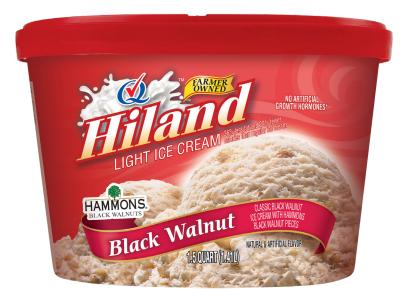

## BLACK WALNUT

#### **CLASSIC BLACK WALNUT ICE CREAM WITH** HAMMONS BLACK WALNUT PIECES

**INGREDIENTS: MILK, BUTTERMILK, CREAM,** SUGAR, CORN SYRUP, BLACK WALNUTS, HIGH FRUCTOSE CORN SYRUP, WHEY (MILK), STABILIZED AND EMULSIFIED BY MONO AND DIGLYCERIDES, GUAR GUM, CELLULOSE GUM, AND CARRAGEENAN, NATURAL FLAVOR, VEGETABLE ANNATTO COLOR, VITAMIN A PALMITATE. **CONTAINS: MILK, BLACK WALNUTS** 

36% LESS FAT AND 22% FEWER CALORIES THAN REGULAR ICE CREAM

#### **ITEM #35785**

#### 48 OUNCES (1.41L)

| Nutrition I               | acts           |
|---------------------------|----------------|
| 9 servings per container  |                |
|                           | 8 cup (87g)    |
|                           |                |
| Amount per serving        |                |
| Calories                  | 170            |
|                           | % Daily Value* |
| Total Fat 7g              | 9%             |
| Saturated Fat 2g          | 12%            |
| Trans Fat Og              |                |
| Cholesterol 25mg          | 8%             |
| Sodium 105mg              | 4%             |
| Total Carbohydrate 24g    | 9%             |
| Dietary Fiber 0g          | 0%             |
| Total Sugars 18g          |                |
| Includes 12g Added Sugars | 23%            |
| Protein 4g                |                |
|                           |                |
| Vitamin D .072mcg         | 0.4%           |
| Calcium 128mg             | 9.9%           |
| Iron .27mg                | 2%             |
| Potassium 227mg           | 5%             |