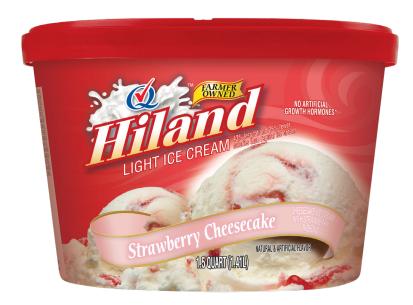

## **STRAWBERRY** CHEESECAKE

#### **CHEESECAKE ICE CREAM WITH STRAWBERRY RIBBONS**

**INGREDIENTS: MILK, BUTTERMILK, CREAM, STRAWBERRY VARIEGATE** (HIGH FRUCTOSE CORN SYRUP, CORN SYRUP, STRAWBERRIES, SUGAR, NATURAL FLAVOR, CITRIC ACID, SODIUM BENZOATE, POTASSIUM SORBATE, CARRAGEENAN, AND RED #40), CHEESECAKE BASE (CORN SYRUP, WATER, NATURAL FLAVOR, DEHYDRATED BAKERS CHEESE [NONFAT MILK SOLIDS, LACTIC ACID, AND CULTURES], BUTTERMILK POWDER, SUGAR), SUGAR, CORN SYRUP, HIGH FRUCTOSE CORN SYRUP, WHEY (MILK), STABILIZED AND EMULSIFIED BY MONO AND DIGLYCERIDES, GUAR GUM, CELLULOSE GUM, AND CARRAGEENAN, NATURAL AND ARTIFICIAL FLAVOR, VITAMIN A PALMITATE. CONTAINS: MILK

43% LESS FAT AND 25% FEWER CALORIES THAN REGULAR ICE CREAM

#### **ITEM #35797**

#### 48 OUNCES (1.41L)