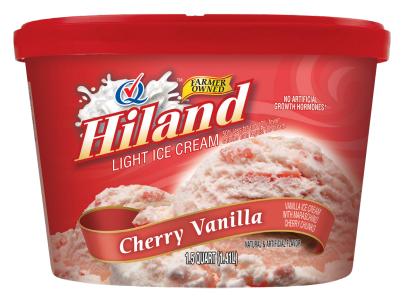

### CHERRY VANILLA

#### VANILLA ICE CREAM WITH MARASCHINO CHERRY CHUNKS

INGREDIENTS: MILK, BUTTERMILK, CREAM, MARASCHINO CHERRIES (CHERRIES, WATER, SUGAR, CITRIC ACID, SODIUM BENZOATE, POTASSIUM SORBATE, NATURAL FLAVORS RED #40), SUGAR, CORN SYRUP, HIGH FRUCTOSE CORN SYRUP, WHEY (MILK), STABILIZED AND EMULSIFIED BY MONO AND DIGLYCERIDES, GUAR GUM, CELLULOSE GUM, AND CARRAGEENAN, ARTIFICIAL FLAVOR, VEGETABLE ANNATTO COLOR, VITAMIN A PALMITATE. CONTAINS: MILK

50% LESS FAT AND 12% FEWER CALORIES THAN REGULAR ICE CREAM

#### ITEM #35786

#### 48 OUNCES (1.41L)