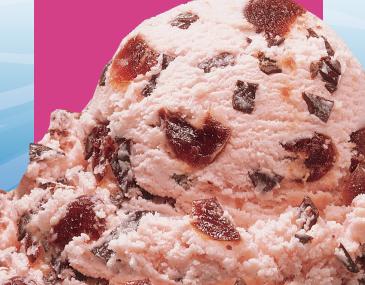

## CHERRY CHEESECAKE

CHEESECAKE ICE CREAM WITH CRUNCHY GRAHAM PIECES AND CHERRY RIBBONS

INGREDIENTS: MILK, CREAM, CHERRY VARIEGATE (SUGAR, CORN SYRUP, WATER, CORN STARCH MODIFIED, CITRIC ACID, NATURAL FLAVOR, BLACK CARROT JUICE CONCENTRATE FOR COLOR), GRAHAM CRUNCH (GRAHAM CRUNCH PIECES [BLEACHED ENRICHED FLOUR [WHEAT FLOUR, NIACIN, REDUCED IRON, THIAMINE MONONITRATE, RIBOFLAVIN, FOLIC ACID], SUGAR, GRAHAM FLOUR, PALM OIL, MOLASSES, SALT, SODIUM BICARBONATE, CARAMEL COLOR), BUTTERMILK, SUGAR, CORN SYRUP, HIGH FRUCTOSE CORN SYRUP, WHEY (MILK), STABILIZED AND EMULSIFIED BY PROPYLENE GLYCOL, MONO-ESTERS, MONO AND DIGLYCERIDES, GUAR GUM, LOCUST BEAN GUM, CELLULOSE GUM, AND CARRAGEENAN, NATURAL & ARTIFICIAL FLAVOR.