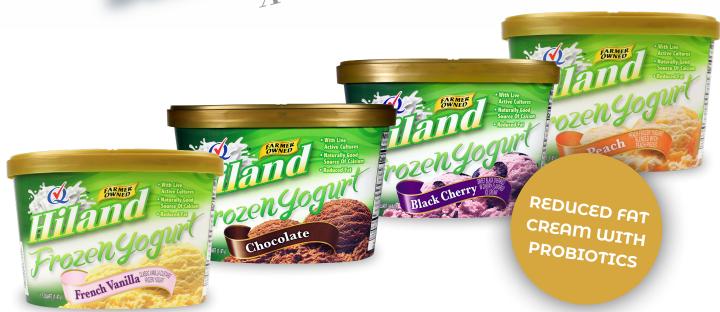

# FROZEN YOGURT

MADE WITH REAL DAIRY AND LIVE CULTURES, EACH SERVING OF HILAND FROZEN YOGURT IS A GREAT SOURCE OF PROBIOTICS AND CALCIUM, AND ONLY FIVE GRAMS OF FAT.

THE FRENCH VANILLA, CHOCOLATE, BLACK CHERRY, AND PEACH FLAVORS OFFER HEALTH-CONSCIOUS SHOPPERS THE OPPORTUNITY TO INDULGE WITHOUT THE GUILT.

# FRENCH VANILLA FROZEN YOGURT

# CHOCOLATE FROZEN YOGURT

# **BLACK CHERRY** FROZEN YOGURT

# PEACH FROZEN YOGURT