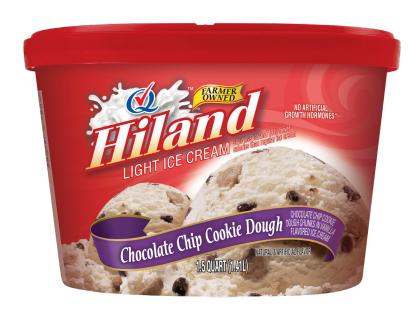

## CHOCOLATE CHIP **COOKIE DOUGH**

#### CHOCOLATE CHIP COOKIE DOUGH CHUNKS IN **VANILLA FLAVORED ICE CREAM**

INGREDIENTS: MILK, BUTTERMILK, CREAM, SUGAR, COOKIE DOUGH (WHEAT FLOUR, BROWN SUGAR, CHOCOLATE CHIPS [SUGAR, CHOCOLATE LIQUOR, COCOA BUTTER, SOY LECITHIN], PALM OIL, WATER, NATURAL FLAVORS, SOY LECITHIN, SALT), CORN SYRUP, HIGH FRUCTOSE CORN SYRUP, CHOCOLATE CHIPS (SUGAR, COCONUT OIL, COCOA [PROCESSED WITH ALKALI], COCOA, SALT, SOY LECITHIN, NATURAL FLAVOR), WHEY (MILK), STABILIZED AND EMULSIFIED BY MONO AND DIGLYCERIDES, GUAR GUM, CELLULOSE GUM, AND CARRAGEENAN, ARTIFICIAL FLAVOR, VITAMIN A PALMITATE.

**CONTAINS: MILK, WHEAT, SOY** 

30% LESS FAT AND 13% FEWER CALORIES THAN REGULAR ICE CREAM

**ITEM #35791** 

48 OUNCES (1.41L)