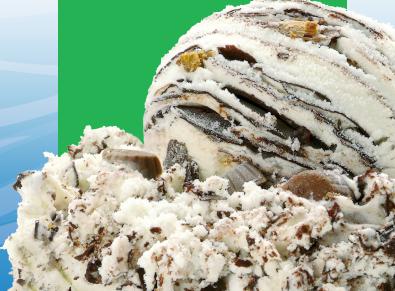

### **MOOSE TRACKS**

VANILLA FLAVORED ICE CREAM WITH PEANUT BUTTER CUPS AND FAMOUS MOOSE TRACKS® FUDGE

INGREDIENTS: MILK, CREAM, BUTTERMILK, FUDGE VARIEGATE (POWDERED SUGAR [SUGAR, CORN STARCH], VEGETABLE OIL (PEANUT AND/OR COTTONSEED AND/OR PALM OIL, COCOA [PROCESSED WITH ALKALI], WHEY, SALT, SOY LECITHIN, SALT, PRESERVATIVE [PROPYLENE GLYCOL, TBHQ AND CITRIC ACID], NATURAL FLAVOR), PEANUT BUTTER CUPS (COATING [SUGAR, COCONUT OIL, COCOA PROCESSED WITH ALKALI, NONFAT MILK, MILK, PARTIALLY HYDROGENATED PALM OIL, SOY LECITHIN, NATURAL FLAVORS], PEANUT BUTTER [PEANUTS, SALT]), SUGAR, CORN SYRUP, HIGH FRUCTOSE CORN SYRUP, WHEY (MILK), STABILIZED AND EMULSIFIED BY PROPYLENE GLYCOL, MONOESTERS, MONO AND DIGLYCERIDES, GUAR GUM, LOCUST BEAN GUM, CELLULOSE GUM, AND CARRAGEENAN, NATURAL FLAVOR.

**CONTAINS: MILK, PEANUTS, SOY** 

ITEM #28869

48 OUNCES (1.41L)