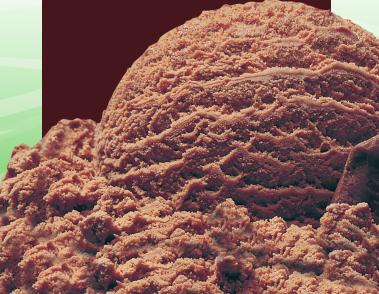

# CHOCOLATE BROWNIE FUDGE

### BROWNIE FUDGE & CHOCOLATE SAUCE SWIRLED IN CHOCOLATE ICE CREAM

INGREDIENTS: MILK, CREAM, BUTTERMILK, CHOCOLATE VARIEGATE (HIGH FRUCTOSE CORN SYRUP, WATER, CORN SYRUP, COCOA POWDER [PROCESSED WITH ALKALI], SUGAR, CORN STARCH, PROPYLENE GLYCOL, SKIM MILK POWDER, SALT, POTASSIUM SORBATE, ARTIFICIAL FLAVOR). SUGAR, HIGH FRUCTOSE CORN SYRUP, CORN SYRUP, BROWNIES (WHEAT FLOUR, POWDERED SUGAR [SUGAR, CORNSTARCH], COCOA [PROCESSED WITH ALKALI], PALM OIL, WATER, TAPIOCA SYRUP, SALT, VANILLA EXTRACT), COCOA [PROCESSED WITH ALKALI], WHEY (MILK), STABILIZED AND EMULSIFIED BY PROPYLENE GLYCOL, MONO-ESTERS, MONO AND DIGLYCERIDES, GUAR GUM, LOCUST BEAN GUM, CELLULOSE GUM, AND CARRAGEENAN.