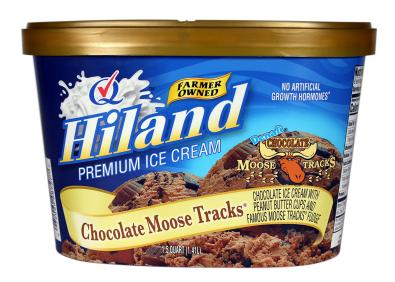

# CHOCOLATE MOOSE TRACKS

### CHOCOLATE ICE CREAM WITH PEANUT BUTTER CUPS AND FAMOUS MOOSE TRACKS® FUDGE

INGREDIENTS: MILK, CREAM, BUTTERMILK, FUDGE VARIEGATE
(POWDERED SUGAR [SUGAR, CORN STARCH], VEGETABLE OIL (PEANUT AND/OR COTTONSEED AND/OR PALM OIL, COCOA [PROCESSED WITH ALKALI], WHEY, SALT, SOY LECITHIN, SALT, PRESERVATIVE [PROPYLENE GLYCOL, TBHQ AND CITRIC ACID], NATURAL FLAVOR), PEANUT BUTTER CUPS (COATING [SUGAR, COCONUT OIL, COCOA PROCESSED WITH ALKALI, NONFAT MILK, MILK, PARTIALLY HYDROGENATED PALM OIL, SOY LECITHIN, NATURAL FLAVORS], PEANUT BUTTER [PEANUTS, SALT]), SUGAR, CORN SYRUP, HIGH FRUCTOSE CORN SYRUP, COCOA (PROCESSED WITH ALKALI), WHEY (MILK), STABILIZED AND EMULSIFIED BY PROPYLENE GLYCOL, MONO-ESTERS, MONO AND DIGLYCERIDES, GUAR GUM, LOCUST BEAN GUM, CELLULOSE GUM, AND CARRAGEENAN. CONTAINS: MILK, PEANUTS, SOY