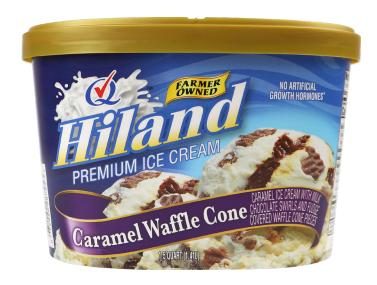

## CARAMEL WAFFLE CONE

### CARAMEL ICE CREAM WITH MILK CHOCOLATE SWIRLS AND CHOCOLATE WAFFLE PIECES

**INGREDIENTS: MILK, CREAM, BUTTERMILK, MILK CHOCOLATE VARIEGATE** (CORN SYRUP, WATER, SWEETENED CONDENSED WHOLE MILK [CONDENSED WHOLE MILK, SUGAR], SUGAR, CHOCOLATE LIQUOR, MODIFIED CORN STARCH, SALT, POTASSIUM SORBATE, SOY LECITHIN, NATURAL AND ARTIFICIAL FLAVOR), SUGAR, CHOCOLATE COVERED WAFFLE CONE PIECES (SUGAR CONE [ENRICHED WHEAT FLOUR (CONTAINS WHEAT FLOUR, NIACIN, REDUCED IRON, THIAMINE MONONITRATE, RIBOFLAVIN, FOLIC ACID), BROWN SUGAR, VEGETABLE OIL SHORTENING (CONTAINS ONE OR MORE OF: CANOLA OIL, MODIFIED PALM OIL, SOYBEAN OIL, SOY LECITHIN)], SUGAR, COCONUT OIL, NONFAT MILK, MILK, COCOA [PROCESSED WITH ALKALI], COCOA, SOY LECITHIN, NATURAL FLAVORS), CORN SYRUP, HIGH FRUCTOSE CORN SYRUP, CARAMEL BASE (SWEETENED CONDENSED MILK, CORN SYRUP, WATER, CREAM, NATURAL FLAVORS, DISODIUM PHOSPHATE, POTASSIUM SORBATE, CARAMEL COLOR), WHEY (MILK), STABILIZED AND EMULSIFIED BY PROPYLENE GLYCOL, MONO-ESTERS, MONO AND DIGLYCERIDES, GUAR GUM, LOCUST BEAN GUM, CELLULOSE GUM, AND CARRAGEENAN. CONTAINS: MILK, SOY, WHEAT

#### ITEM #28875

48 OUNCES (1.41L)

### **Nutrition Facts**

9 servings per container

Serving size 2/3 cup (88g)

Amount per serving

**Calories** 

210

| % Daily Value* |
|----------------|
| 11%            |
| 27%            |
|                |
| 11%            |
| 4%             |
| 11%            |
| 0%             |
|                |
| 39%            |
|                |
| 0.9%           |
| 6.3%           |
| 1%             |
| 3%             |
|                |