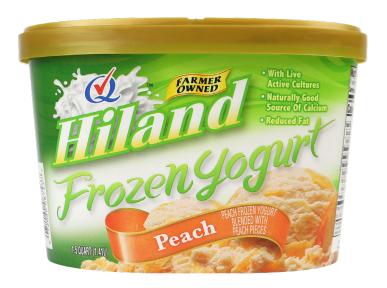

# PEACH FROZEN YOGURT

### PEACH FLAVORED FROZEN YOGURT BLENDED WITH PEACH PIECES

INGREDIENTS: MILK, CREAM, BUTTERMILK, PEACH CUBES
(PEACHES, SUGAR, HIGH FRUCTOSE CORN SYRUP, CORN SYRUP,
WATER, MODIFIED FOOD STARCH [CORN], CARRAGEENAN, NATURAL
FLAVOR, CITRIC ACID, SODIUM BENZOATE, POTASSIUM SORBATE),
SUGAR, PEACH PUREE (WATER, CONCENTRATED PEACH PUREE,
CORN SYRUP, SUGAR, NATURAL FLAVOR, CITRIC ACID, CARRAGEENAN,
SODIUM BENZOATE, POTASSIUM SORBATE), CORN SYRUP, EGG BASE
(PASTEURIZED EGG YOLKS, SUGAR, CORN SYRUP, WATER, SALT,
SODIUM BENZOATE, POTASSIUM SORBATE, ANNATTO & TURMERIC
EXTRACTS), WHEY (MILK), STABILIZED AND EMULSIFIED BY MONO
AND DIGLYCERIDES, GUAR GUM, LOCUST BEAN GUM, CELLULOSE
GUM, AND CARRAGEENAN, NATURAL FLAVOR,
AND CULTURE. CONTAINS: MILK, EGG

ITEM #28902

48 OUNCES (1.41L)