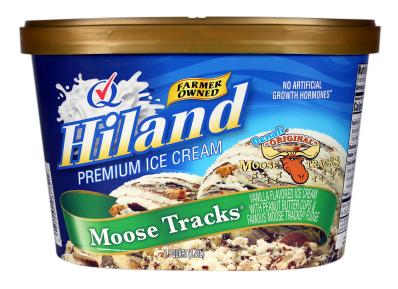

### **MOOSE TRACKS**

VANILLA FLAVORED ICE CREAM WITH PEANUT BUTTER CUPS AND FAMOUS MOOSE TRACKS® FUDGE

INGREDIENTS: MILK, CREAM, BUTTERMILK, FUDGE VARIEGATE (POWDERED SUGAR [SUGAR, CORN STARCH], VEGETABLE OIL (PEANUT AND/OR COTTONSEED AND/OR PALM OIL, COCOA [PROCESSED WITH ALKALI], WHEY, SALT, SOY LECITHIN, SALT, PRESERVATIVE [PROPYLENE GLYCOL, TBHQ AND CITRIC ACID], NATURAL FLAVOR), PEANUT BUTTER CUPS (COATING [SUGAR, COCONUT OIL, COCOA PROCESSED WITH ALKALI, NONFAT MILK, MILK, PARTIALLY HYDROGENATED PALM OIL, SOY LECITHIN, NATURAL FLAVORS], PEANUT BUTTER [PEANUTS, SALT]), SUGAR, CORN SYRUP, HIGH FRUCTOSE CORN SYRUP, WHEY (MILK), STABILIZED AND EMULSIFIED BY PROPYLENE GLYCOL, MONOESTERS, MONO AND DIGLYCERIDES, GUAR GUM, LOCUST BEAN GUM, CELLULOSE GUM, AND CARRAGEENAN, NATURAL FLAVOR.

**CONTAINS: MILK, PEANUTS, SOY** 

ITEM #28869

48 OUNCES (1.41L)