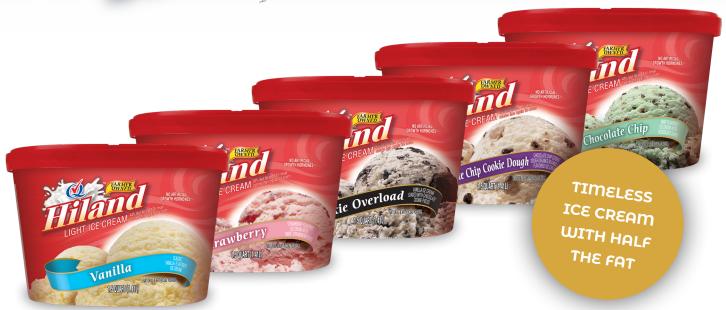

## LIGHT ICE CREAM

HILAND'S LIGHT ICE CREAM SCROUNDS ARE A GUARANTEED CROWD PLEASER WITH 44% LESS FAT AND 12% FEWER CALORIES IN 11 TIMELESS FLAVORS.

Hiland's Light Ice Cream line includes the classic flavors: Vanilla, Chocolate, Strawberry, Black Walnut, Cherry Vanilla, Chocolate Chip, Chocolate Chip Cookie Dough, Cookie Overload, Mint Chocolate Chip, Neapolitan, Peanut Butter Chocolate, Peppermint Stick, and Strawberry Cheesecake.