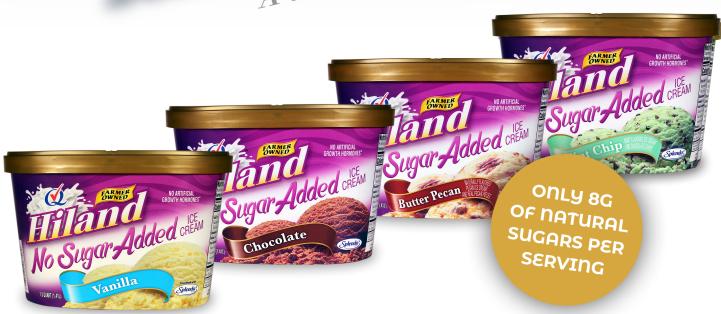

# **NO SUGAR ADDED**

SWEETENED WITH SPLENDA, HILAND NO SUGAR ADDED ICE CREAM IS THE PERFECT SWEET TREAT FOR FOLKS CUTTING BACK ON SUGAR!

Hiland's line of No Sugar Added Ice cream is a guaranteed crowd pleaser with four rich flavors to satisfy any sweet tooth without the added sugar! Vanilla, Chocolate, Butter Pecan, and Mint Chip offer buyers the chance to indulge without sacrificing their diet.

# no sugar added VANILLA

VANILLA FLAVORED ICE CREAM SWEETENED WITH SPLENDA

INGREDIENTS: MILK, CREAM, BUTTERMILK, POLYDEXTROSE, SORBITOL, STABILIZED AND EMULSIFIED BY MONO AND DIGLYCERIDES, LOCUST BEAN GUM, CELLULOSE GUM, GUAR GUM, CARRAGEENAN, SUCRALOSE, ARTIFICIAL FLAVOR, AND VEGETABLE ANNATTO COLOR. CONTAINS: MILK

## **NO SUGAR ADDED** CHOCOLATE

# no sugar added BUTTER PECAN

PECAN ICE CREAM AND REAL PECAN PIECES, SWEETENED WITH SPLENDA

INGREDIENTS: MILK, CREAM, BUTTERMILK, POLYDEXTROSE, SORBITOL, PECANS, STABILIZED AND EMULSIFIED BY MONO AND DIGLYCERIDES, LOCUST BEAN GUM, CELLULOSE GUM, GUAR GUM, CARRAGEENAN, SUCRALOSE, NATURAL AND ARTIFICIAL FLAVOR, AND VEGETABLE ANNATTO COLOR.

# no sugar added MINT CHIP

MINT FLAVORED ICE CREAM AND CHOCOLATE CHIPS, SWEETENED WITH SPLENDA

INGREDIENTS: MILK, CREAM, BUTTERMILK, POLYDEXTROSE, SORBITOL, NSA CHOCOLATE FLAKES (MALTITOL, COCONUT OIL, COCOA [PROCESSED WITH ALKALI], NATURAL FLAVOR, SUCRALOSE), STABILIZED AND EMULSIFIED BY MONO AND DIGLYCERIDES, LOCUST BEAN GUM, CELLULOSE GUM, GUAR GUM, AND CARRAGEENAN, SUCRALOSE, NATURAL FLAVOR, AND YELLOW #5. BLUE #1.