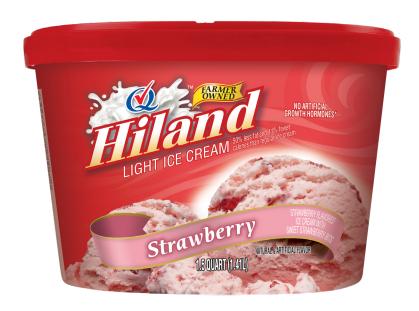

## STRAWBERRY

### STRAWBERRY FLAVORED ICE CREAM WITH SWEET STRAWBERRY BITS

INGREDIENTS: MILK, BUTTERMILK, CREAM, SUGAR, CORN SYRUP, STRAWBERRIES (STRAWBERRIES, CORN SYRUP, WATER, HIGH FRUCTOSE CORN SYRUP, SUGAR, MODIFIED FOOD STARCH, NATURAL FLAVOR, CITRIC ACID, CARRAGEENAN, SODIUM BENZOATE, POTASSIUM SORBATE, RED #40), HIGH FRUCTOSE CORN SYRUP, WHEY (MILK), STRAWBERRY PUREE (WATER, SUGAR, STRAWBERRIES, CORN SYRUP, MODIFIED FOOD STARCH, NATURAL FLAVOR, CITRIC ACID, SODIUM BENZOATE, POTASSIUM SORBATE, RED #40), STABILIZED AND EMULSIFIED BY MONO AND DIGLYCERIDES, GUAR GUM, CELLULOSE GUM, AND CARRAGEENAN, NATURAL FLAVOR, RED #40, BLUE #1, VITAMIN A PALMITATE. CONTAINS: MILK

50% LESS FAT AND 11% FEWER CALORIES THAN REGULAR ICE CREAM

ITEM #35796

48 OUNCES (1.41L)