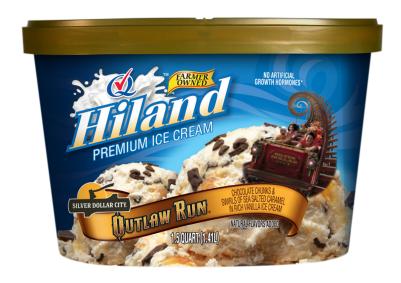

### **OUTLAW RUN**

### CHOCOLATE CHUNKS & SWIRLS OF SEA SALTED CARAMEL IN RICH VANILLA ICE CREAM

INGREDIENTS: MILK, CREAM, BUTTERMILK, CARAMEL VARIEGATE (CORN SYRUP, WATER, HIGH FRUCTOSE CORN SYRUP, SUGAR, BUTTER [CREAM, SALT], BUTTERMILK POWDER, SKIM MILK POWDER, PECTIN, MONO AND DIGLYCERIDES, SALT, SODIUM BICARBONATE, POTASSIUM SORBATE, SODIUM CITRATE, XANTHAN GUM), SUGAR, CHOCOLATE CHIPS (SUGAR, COCONUT OIL, COCOA POWDER [PROCESSED WITH ALKALI], COCOA POWDER, SALT, SOY LECITHIN, NATURAL FLAVOR), CORN SYRUP, HIGH FRUCTOSE CORN SYRUP, WHEY (MILK), SEA SALT, STABILIZED AND EMULSIFIED BY PROPYLENE GLYCOL, MONO-ESTERS, MONO AND DIGLYCERIDES, GUAR GUM, LOCUST BEAN GUM, CELLULOSE GUM, AND CARRAGEENAN, NATURAL FLAVOR, AND VEGETABLE ANNATTO COLOR.

**CONTAINS: MILK, SOY** 

#### ITEM #35783

48 OUNCES (1.41L)