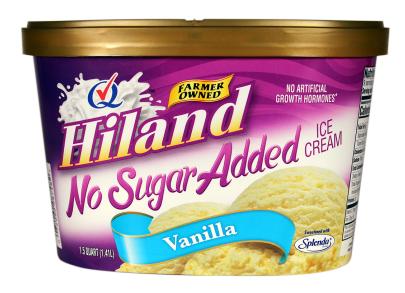

# **NO SUGAR ADDED**

SWEETENED WITH SPLENDA, HILAND NO SUGAR ADDED ICE CREAM IS THE PERFECT SWEET TREAT FOR FOLKS CUTTING BACK ON SUGAR!

Hiland's line of No Sugar Added Ice cream is a guaranteed crowd pleaser with four rich flavors to satisfy any sweet tooth without the added sugar! Vanilla, Chocolate, Butter Pecan, and Mint Chip offer buyers the chance to indulge without sacrificing their diet.

# no sugar added VANILLA

VANILLA FLAVORED ICE CREAM SWEETENED WITH SPLENDA

INGREDIENTS: MILK, CREAM, BUTTERMILK, POLYDEXTROSE, SORBITOL, STABILIZED AND EMULSIFIED BY MONO AND DIGLYCERIDES, LOCUST BEAN GUM, CELLULOSE GUM, GUAR GUM, CARRAGEENAN, SUCRALOSE, ARTIFICIAL FLAVOR, AND VEGETABLE ANNATTO COLOR. CONTAINS: MILK