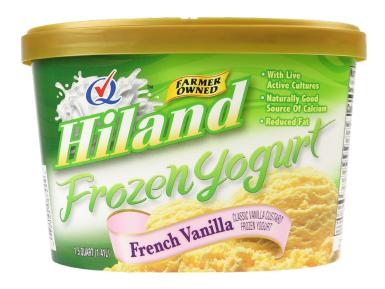

# FRENCH VANILLA FROZEN YOGURT

#### **CLASSIC VANILLA CUSTARD FROZEN YOGURT**

INGREDIENTS: MILK, CREAM, BUTTERMILK, SUGAR, CORN SYRUP, EGG BASE (PASTEURIZED EGG YOLKS, SUGAR, CORN SYRUP, WATER, SALT, SODIUM BENZOATE, POTASSIUM SORBATE, ANNATTO & TURMERIC EXTRACTS), WHEY (MILK), STABILIZED AND EMULSIFIED BY MONO AND DIGLYCERIDES, GUAR GUM, LOCUST BEAN GUM, CELLULOSE GUM, AND CARRAGEENAN, NATURAL FLAVOR, AND CULTURE. CONTAINS: MILK, EGG

ITEM #28899

48 OUNCES (1.41L)