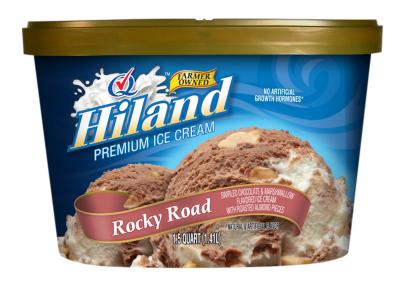

## **ROCKY ROAD**

#### **SWIRLED CHOCOLATE & MARSHMALLOW** FLAVORED ICE CREAM WITH ALMOND PIECES

INGREDIENTS: MILK, CREAM, BUTTERMILK, SUGAR, HIGH FRUCTOSE CORN SYRUP, ALMONDS, CORN SYRUP, MARSHMALLOW BASE (CORN SYRUP, WATER, GLYCEROL MONOSTERATE, PROPYLENE GLYCOL ALGINATE, WHEY PROTEIN CONCENTRATE, TITANIUM DIOXIDE, MONOGLYCERIDES, POTASSIUM SORBATE, PHOSPHORIC ACID, XANTHAN GUM, SALT, NATURAL FLAVOR), WHEY (MILK), COCOA [PROCESSED WITH ALKALI], STABILIZED AND EMULSIFIED BY PROPYLENE GLYCOL, MONO-ESTERS. MONO AND DIGLYCERIDES, GUAR GUM, LOCUST BEAN GUM, CELLULOSE GUM, AND CARRAGEENAN.

**CONTAINS: MILK, ALMONDS** 

ITEM #35784

48 OUNCES (1.41L)