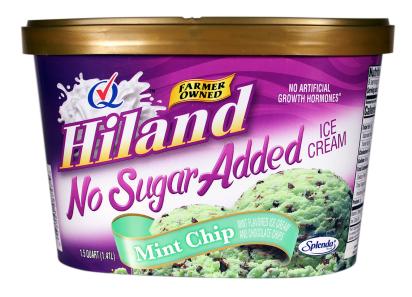

# no sugar added MINT CHIP

MINT FLAVORED ICE CREAM AND CHOCOLATE CHIPS, SWEETENED WITH SPLENDA

INGREDIENTS: MILK, CREAM, BUTTERMILK, POLYDEXTROSE, SORBITOL, NSA CHOCOLATE FLAKES (MALTITOL, COCONUT OIL, COCOA [PROCESSED WITH ALKALI], NATURAL FLAVOR, SUCRALOSE), STABILIZED AND EMULSIFIED BY MONO AND DIGLYCERIDES, LOCUST BEAN GUM, CELLULOSE GUM, GUAR GUM, AND CARRAGEENAN, SUCRALOSE, NATURAL FLAVOR, AND YELLOW #5. BLUE #1.

**CONTAINS: MILK, COCONUT** 

ITEM #28898

**48 OUNCES (1.41L)** 