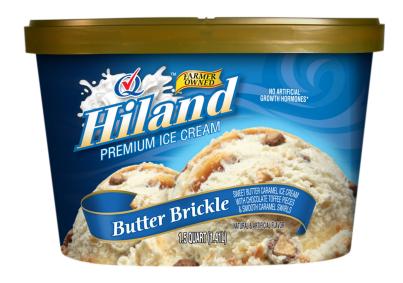

### BUTTER BRICKLE

### SWEET CARAMEL ICE CREAM WITH CHOCOLATE TOFFEE PIECES & SMOOTH CARAMEL SWIRLS

**INGREDIENTS:** MILK, CREAM, BUTTERMILK, CARAMEL VARIEGATE (CORN SYRUP, WATER, HIGH FRUCTOSE CORN SYRUP, SUGAR, BUTTER [CREAM, SALT], BUTTERMILK POWDER, SKIM MILK POWDER, PECTIN, MONO AND DIGLYCERIDES, SALT, SODIUM BICARBONATE, POTASSIUM SORBATE, SODIUM CITRATE, XANTHAN GUM), BUTTER CARAMEL BASE (SUGAR, BROWN SUGAR, WATER, CORN SYRUP, MILK, BUTTER, SALT, CORN STARCH MODIFIED, TURMERIC, CARAMEL COLOR, XANTHAN GUM, CITRIC ACID, POTASSIUM SORBATE, SODIUM BICARBONATE, SOY LECITHIN, YELLOW 6), CHOCOLATE BUTTER TOFFEE (SUGAR, COCONUT OIL, BUTTER [CREAM, SALT], CORN SYRUP, PEANUT OIL, BROWN SUGAR, COCOA POWDER [PROCESSED WITH ALKALI], SALT, NATURAL FLAVOR, ALMONDS, SOY LECITHIN), SUGAR, CORN SYRUP, HIGH FRUCTOSE CORN SYRUP, WHEY (MILK), STABILIZED AND EMULSIFIED BY PROPYLENE GLYCOL, MONO-ESTERS, MONO AND DIGLYCERIDES, GUAR GUM, LOCUST BEAN GUM, CELLULOSE GUM, AND CARRAGEENAN. CONTAINS: MILK, ALMONDS, SOY

ITEM #35779

48 OUNCES (1.41L)