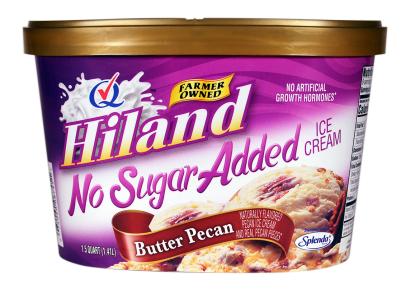

# BUTTER PECAN

### NATURALLY FLAVORED PECAN ICE CREAM AND REAL PECAN PIECES

INGREDIENTS: MILK, CREAM, BUTTERMILK, PECANS, SUGAR, CORN SYRUP, HIGH FRUCTOSE CORN SYRUP, WHEY (MILK), STABILIZED AND EMULSIFIED BY PROPYLENE GLYCOL, MONO-ESTERS, MONO AND DIGLYCERIDES, GUAR GUM, LOCUST BEAN GUM, CELLULOSE GUM, AND CARRAGEENAN, NATURAL & ARTIFICIAL FLAVOR, AND VEGETABLE ANNATTO COLOR. CONTAINS: MILK, PECANS

**ITEM #28867** 

48 OUNCES (1.41L)