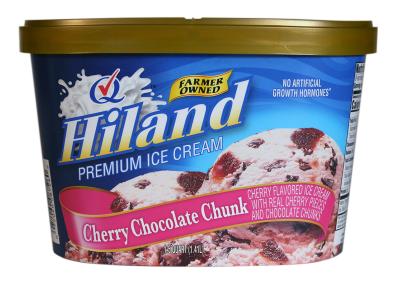

# CHERRY CHOCOLATE CHUNK

### CHERRY FLAVORED ICE CREAM WITH REAL CHERRY PIECES AND CHOCOLATE CHUNKS

INGREDIENTS: MILK, CREAM, BUTTERMILK, CHERRIES
(CHERRIES, WATER, SUGAR, MODIFIED FOOD STARCH, CITRIC ACID,
SODIUM BENZOATE, POTASSIUM SORBATE, NATURAL FLAVORS, RED
#40, BLUE #1, BLUE #2), CHOCOLATE CHIPS (SUGAR, COCONUT OIL,
COCOA POWDER [PROCESSED WITH ALKALI], COCOA POWDER, SALT,
SOY LECITHIN, NATURAL FLAVOR), SUGAR, CORN SYRUP, HIGH FRUCTOSE
CORN SYRUP, WHEY (MILK), STABILIZED AND EMULSIFIED BY PROPYLENE
GLYCOL, MONO-ESTERS, MONO AND DIGLYCERIDES, GUAR GUM, LOCUST
BEAN GUM, CELLULOSE GUM, AND CARRAGEENAN, NATURAL
AND ARTIFICIAL FLAVOR. CONTAINS: MILK, SOY

ITEM #28876

48 OUNCES (1.41L)