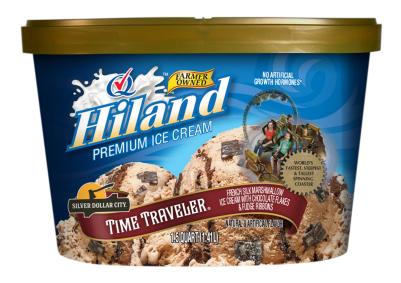

### TIME TRAVELER

### CHOCOLATE MARSHMALLOW ICE CREAM WITH CHOCOLATE FLAKES AND FUDGE RIBBONS

INGREDIENTS: MILK, CREAM, BUTTERMILK, FRENCH SILK BASE (HIGH FRUCTOSE CORN SYRUP, NONFAT MILK, BUTTER, CORN SYRUP, CHOCOLATE LIQUOR, SUGAR, SODIUM CITRATE, WHEY, VANILLA EXTRACT, POTASSIUM SORBATE, DISODIUM PHOSPHATE, SOY LECITHIN), FUDGE VARIEGATE (POWDERED SUGAR [SUGAR, CORN STARCH], VEGETABLE OIL [PEANUT AND/OR COTTONSEED AND/OR PALM OIL], COCOA [PROCESSED WITH ALKALI], WHEY, SOY LECITHIN, SALT, PROPYLENE GLYCOL, TBHQ, CITRIC ACID, AND NATURAL FLAVOR), CHOCOLATE CHIPS (SUGAR, COCONUT OIL, COCOA POWDER [PROCESSED WITH ALKALI], COCOA POWDER, SALT, SOY LECITHIN, NATURAL FLAVOR), MARSHMALLOW BASE (CORN SYRUP, WATER, GLYCEROL MONOSTERATE, PROPYLENE GLYCOL ALGINATE, WHEY PROTEIN CONCENTRATE, TITANIUM DIOXIDE, MONOGLYCERIDES, POTASSIUM SORBATE, PHOSPHORIC ACID, XANTHAN GUM, SALT, NATURAL FLAVOR), SUGAR, CORN SYRUP, HIGH FRUCTOSE CORN SYRUP, WHEY (MILK), STABILIZED AND EMULSIFIED BY PROPYLENE GLYCOL, MONO-ESTERS, MONO AND DIGLYCERIDES, GUAR GUM, LOCUST BEAN GUM, CELLULOSE GUM, AND CARRAGEENAN, CONTAINS: MILK, SOY ITEM #28877

48 OUNCES (1.41L)

### **Nutrition Facts**

9 servings per container

Serving size 2/3 cup (88g)

Amount per serving

**Calories** 

Potassium 192mg

260

| Calulies                      |                |
|-------------------------------|----------------|
|                               | % Daily Value* |
| Total Fat 15g                 | 18%            |
| Saturated Fat 8g              | 36%            |
| Trans Fat 0g                  |                |
| Cholesterol 35mg              | 10%            |
| Sodium 190mg                  | 7%             |
| <b>Total Carbohydrate</b> 35g | 12%            |
| Dietary Fiber 1g              | 4%             |
| Total Sugars 30g              |                |
| Includes 23g Added Sugars     | 42%            |
| <b>Protein</b> 3g             |                |
|                               |                |
| Vitamin D .1mcg               | <1%            |
| Calcium 74mg                  | 6%             |
| Iron 1.2mg                    | 7%             |
|                               |                |