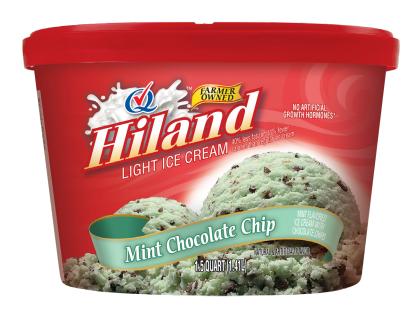

## **MINT CHOCOLATE CHIP**

#### MINT FLAVORED ICE CREAM WITH CHOCOLATE CHIPS

INGREDIENTS: MILK, BUTTERMILK, CREAM, SUGAR, CORN SYRUP, CHOCOLATE CHIPS (SUGAR, COCONUT OIL, COCOA [PROCESSED WITH ALKALI], COCOA, SALT, SOY LECITHIN, NATURAL FLAVOR), HIGH FRUCTOSE CORN SYRUP, WHEY (MILK), STABILIZED AND EMULSIFIED BY MONO AND DIGLYCERIDES, GUAR GUM, CELLULOSE GUM, AND CARRAGEENAN, NATURAL FLAVOR, YELLOW #5, BLUE #1, VITAMIN A PALMITATE.

**CONTAINS: MILK, SOY** 

40% LESS FAT AND 11% FEWER CALORIES THAN REGULAR ICE CREAM

ITEM #35793

48 OUNCES (1.41L)