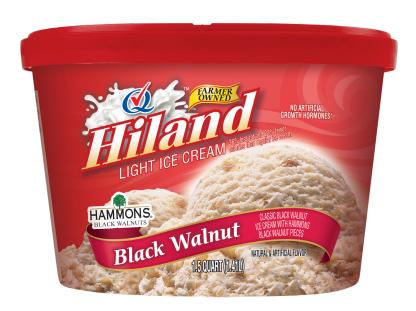

# BLACK WALNUT

### CLASSIC BLACK WALNUT ICE CREAM WITH HAMMONS BLACK WALNUT PIECES

INGREDIENTS: MILK, BUTTERMILK, CREAM, SUGAR, CORN SYRUP, BLACK WALNUTS, HIGH FRUCTOSE CORN SYRUP, WHEY (MILK), STABILIZED AND EMULSIFIED BY MONO AND DIGLYCERIDES, GUAR GUM, CELLULOSE GUM, AND CARRAGEENAN, NATURAL FLAVOR, VEGETABLE ANNATTO COLOR, VITAMIN A PALMITATE.

**CONTAINS: MILK, BLACK WALNUTS** 

**36% LESS FAT AND 22% FEWER CALORIES THAN REGULAR ICE CREAM** 

#### ITEM #35785

48 OUNCES (1.41L)