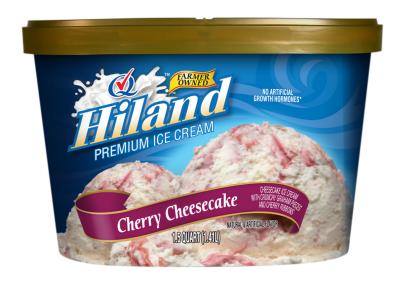

## CHERRY CHEESECAKE

CHEESECAKE ICE CREAM WITH CRUNCHY GRAHAM PIECES AND CHERRY RIBBONS

INGREDIENTS: MILK, CREAM, CHERRY VARIEGATE (SUGAR, CORN SYRUP, WATER, CORN STARCH MODIFIED, CITRIC ACID, NATURAL FLAVOR, BLACK CARROT JUICE CONCENTRATE FOR COLOR), GRAHAM CRUNCH (GRAHAM CRUNCH PIECES [BLEACHED ENRICHED FLOUR [WHEAT FLOUR, NIACIN, REDUCED IRON, THIAMINE MONONITRATE, RIBOFLAVIN, FOLIC ACID], SUGAR, GRAHAM FLOUR, PALM OIL, MOLASSES, SALT, SODIUM BICARBONATE, CARAMEL COLOR), BUTTERMILK, SUGAR, CORN SYRUP, HIGH FRUCTOSE CORN SYRUP, WHEY (MILK), STABILIZED AND EMULSIFIED BY PROPYLENE GLYCOL, MONO-ESTERS, MONO AND DIGLYCERIDES, GUAR GUM, LOCUST BEAN GUM, CELLULOSE GUM, AND CARRAGEENAN, NATURAL & ARTIFICIAL FLAVOR.

**CONTAINS: MILK, WHEAT** 

#### ITEM #35781

48 OUNCES (1.41L)