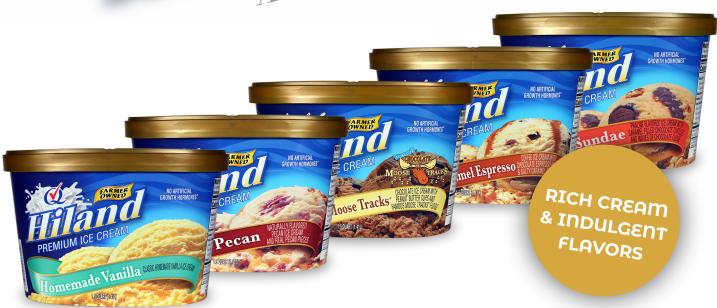

# PREMIUM ICE CREAM

HILAND'S PREMIUM ICE CREAM SCROUNDS ARE A GUARANTEED CROWD PLEASER WITH RICH 10% MILK FAT CREAM AND 16 IRRESISTIBLE ICE CREAM FLAVORS!

Premium Ice Cream flavors include Homemade Vanilla, Old Fashioned Vanilla, Butter Brickle, Butter Pecan, Caramel Waffle Cone, Cherry Cheesecake, Cherry Chocolate Chunk, Chocolate Brownie Fudge, Fire in the Hole, Moose Tracks, Chocolate Moose Tracks, Outlaw Run, Rocky Road, Sea Salt Caramel Espresso, Time Traveler, and Turtle Sundae.