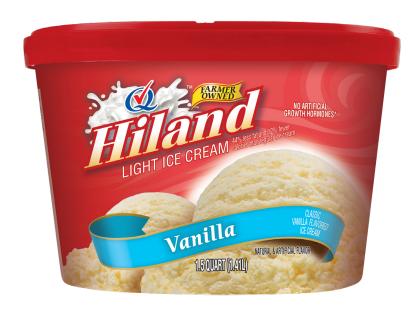

### **VANILLA**

#### **CLASSIC VANILLA FLAVORED ICE CREAM**

INGREDIENTS: MILK, BUTTERMILK, CREAM, SUGAR, CORN SYRUP, HIGH FRUCTOSE CORN SYRUP, WHEY (MILK), STABILIZED AND EMULSIFIED BY MONO AND DIGLYCERIDES, GUAR GUM, CELLULOSE GUM, AND CARRAGEENAN, ARTIFICIAL FLAVOR, VEGETABLE ANNATTO COLOR, VITAMIN A PALMITATE.

**CONTAINS: MILK** 

44% LESS FAT AND 12% FEWER CALORIES THAN REGULAR ICE CREAM

**ITEM #35798** 

**48 OUNCES (1.41L)** 