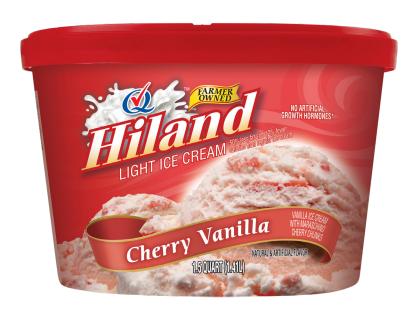

# CHERRY VANILLA

### VANILLA ICE CREAM WITH MARASCHINO CHERRY CHUNKS

INGREDIENTS: MILK, BUTTERMILK, CREAM, MARASCHINO CHERRIES (CHERRIES, WATER, SUGAR, CITRIC ACID, SODIUM BENZOATE, POTASSIUM SORBATE, NATURAL FLAVORS RED #40), SUGAR, CORN SYRUP, HIGH FRUCTOSE CORN SYRUP, WHEY (MILK), STABILIZED AND EMULSIFIED BY MONO AND DIGLYCERIDES, GUAR GUM, CELLULOSE GUM, AND CARRAGEENAN, ARTIFICIAL FLAVOR, VEGETABLE ANNATTO COLOR, VITAMIN A PALMITATE. CONTAINS: MILK

50% LESS FAT AND 12% FEWER CALORIES THAN REGULAR ICE CREAM

#### ITEM #35786

48 OUNCES (1.41L)