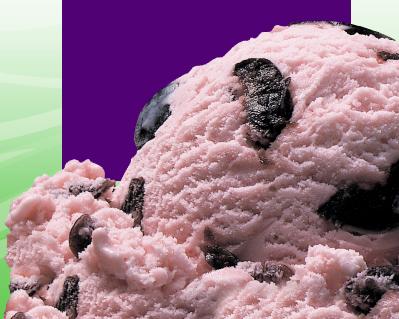

# **BLACK CHERRY** FROZEN YOGURT

#### SWEET BLACK CHERRIES IN CHERRY **FLAVORED FROZEN YOGURT**

**INGREDIENTS:** MILK, CREAM, BUTTERMILK, BLACK CHERRIES (CHERRIES, CORN SYRUP, HIGH FRUCTOSE CORN SYRUP, NATURAL FLAVOR, MODIFIED FOOD STARCH [CORN], CARRAGEENAN, DEXTROSE, SODIUM BENZOATE, POTASSIUM SORBATE, RED #40, CITRIC ACID, BLUE #2, GREEN #3, SULFUR DIOXIDE), SUGAR, CORNY SYRUP, EGG BASE (PASTEURIZED EGG YOLKS, SUGAR, CORN SYRUP, WATER, SALT, SODIUM BENZOATE, POTASSIUM SORBATE, ANNATTO & TURMERIC EXTRACTS), WHEY (MILK), STABILIZED AND EMULSIFIED BY MONO AND DIGLYCERIDES, GUAR GUM, LOCUST BEAN GUM, CELLULOSE GUM, AND CARRAGEENAN, NATURAL FLAVOR, RED #40, LACTOBACILLUS. CONTAINS: MILK, EGG