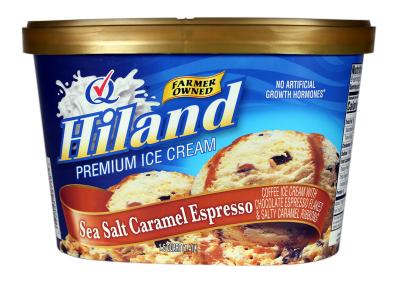

# SEA SALT CARAMEL ESPRESSO

### COFFEE ICE CREAM WITH CHOCOLATE ESPRESSO FLAKES & SALTY CARAMEL RIBBONS

INGREDIENTS: MILK, CREAM, BUTTERMILK, CARAMEL VARIEGATE (CORN SYRUP, WATER, HIGH FRUCTOSE CORN SYRUP, SUGAR, BUTTER [CREAM, SALT], BUTTERMILK POWDER, SKIM MILK POWDER, PECTIN, MONO AND DIGLYCERIDES, SALT, SODIUM BICARBONATE, POTASSIUM SORBATE, SODIUM CITRATE, XANTHAN GUM), ESPRESSO FLAKES (POWDERED SUGAR [SUGAR, CORN STARCH], COCONUT OIL, COCOA [PROCESSED WITH ALKALI], COCOA, COFFEE, BUTTER OIL, SOY LECITHIN, AND NATURAL FLAVOR), SUGAR, CORN SYRUP, HIGH FRUCTOSE CORN SYRUP, WHEY (MILK), COFFEE, NATURAL FLAVORS, CARAMEL COLOR, STABILIZED AND EMULSIFIED BY PROPYLENE GLYCOL MONOESTERS, MONO AND DIGLYCERIDES, GUAR GUM, CELLULOSE GUM, AND CARRAGEENAN, SEA SALT.

**CONTAINS: MILK, SOY** 

ITEM #28874

48 OUNCES (1.41L)

### **Nutrition Facts**

9 servings per container

Serving size 2/3 cup (88g)

Amount per serving

**Calories** 

Vitamin D .18mcg

Potassium 98mg

Calcium 79mg

Iron 0.81mg

210

0.9%

6.1%

4%

| duities                       |                |
|-------------------------------|----------------|
|                               | % Daily Value* |
| Total Fat 10g                 | 13%            |
| Saturated Fat 6g              | 31%            |
| Trans Fat 0g                  |                |
| Cholesterol 35mg              | 11%            |
| Sodium 105mg                  | 4%             |
| <b>Total Carbohydrate</b> 29g | 10%            |
| Dietary Fiber 1g              | 2%             |
| Total Sugars 26g              |                |
| Includes 19g Added Sugars     | 37%            |
| Protein 3g                    |                |