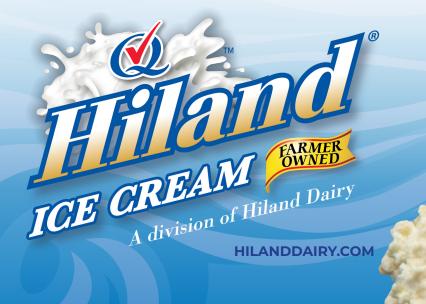

# BUTTER PECAN

### NATURALLY FLAVORED PECAN ICE CREAM AND REAL PECAN PIECES

INGREDIENTS: MILK, CREAM, BUTTERMILK, PECANS, SUGAR, CORN SYRUP, HIGH FRUCTOSE CORN SYRUP, WHEY (MILK), STABILIZED AND EMULSIFIED BY PROPYLENE GLYCOL, MONO-ESTERS, MONO AND DIGLYCERIDES, GUAR GUM, LOCUST BEAN GUM, CELLULOSE GUM, AND CARRAGEENAN, NATURAL & ARTIFICIAL FLAVOR, AND VEGETABLE ANNATTO COLOR. CONTAINS: MILK, PECANS

**ITEM #28867** 

48 OUNCES (1.41L)