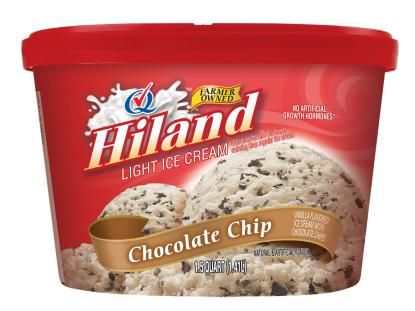

# CHOCOLATE CHIP

VANILLA FLAVORED ICE CREAM WITH CHOCOLATE CHIPS

INGREDIENTS: MILK, BUTTERMILK, CREAM, SUGAR, CORN SYRUP, CHOCOLATE CHIPS (SUGAR, COCONUT OIL, COCOA [PROCESSED WITH ALKALI], COCOA, SALT, SOY LECITHIN, NATURAL FLAVOR), HIGH FRUCTOSE CORN SYRUP, WHEY (MILK), STABILIZED AND EMULSIFIED BY MONO AND DIGLYCERIDES, GUAR GUM, CELLULOSE GUM, AND CARRAGEENAN, ARTIFICIAL FLAVOR, VITAMIN A PALMITATE. CONTAINS: MILK, SOY

40% LESS FAT AND 6% FEWER CALORIES THAN REGULAR ICE CREAM

ITEM #35788

48 OUNCES (1.41L)

### **Nutrition Facts**

9 servings per container

Serving size 2/3 cup (87g)

Amount per serving

**Calories** 

170

|                               | % Daily Value* |
|-------------------------------|----------------|
| Total Fat 6g                  | 7%             |
| Saturated Fat 4g              | 19%            |
| Trans Fat 0g                  |                |
| Cholesterol 25mg              | 8%             |
| Sodium 120mg                  | 5%             |
| <b>Total Carbohydrate</b> 27g | 10%            |
| Dietary Fiber 0g              | 0%             |
| Total Sugars 21g              |                |
| Includes 14g Added Sugars     | 29%            |
| Protein 3g                    |                |
|                               |                |

 Vitamin D .071mcg
 0.4%

 Calcium 125mg
 9.6%

 Iron .37mg
 2%

 Potassium 222mg
 5%