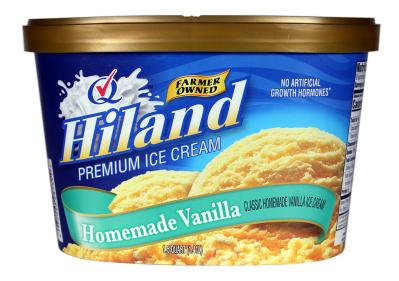

# HOMEMADE VANILLA

#### CLASSIC HOME STYLE VANILLA ICE CREAM

INGREDIENTS: MILK, CREAM, SUGAR, HIGH FRUCTOSE CORN SYRUP, CORN SYRUP, WHEY (MILK), EGG BASE (PASTEURIZED EGG YOLKS, SUGAR, CORN SYRUP, WATER, SALT, SODIUM BENZOATE, POTASSIUM SORBATE, ANNATTO & TURMERIC EXTRACTS), STABILIZED AND EMULSIFIED BY MONO AND DIGLYCERIDES, GUAR GUM, LOCUST BEAN GUM, CELLULOSE GUM, AND CARRAGEENAN, ARTIFICIAL FLAVOR, AND VEGETABLE ANNATTO COLOR.

**CONTAINS: MILK, EGGS** 

#### ITEM #28863

**48 OUNCES (1.41L)** 