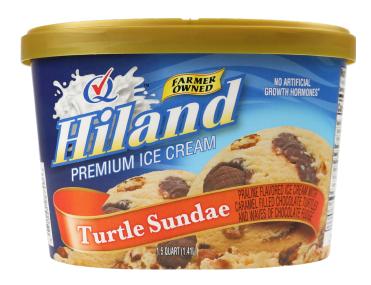

### TURTLE SUNDAE

PRALINE FLAVORED ICE CREAM WITH CARAMEL FILLED CHOCOLATE TURTLES, WAVES OF CHOCOLATE FUDGE & PRALINE PECANS

INGREDIENTS: MILK, CREAM, BUTTERMILK, CHOCOLATE VARIEGATE (HIGH FRUCTOSE CORN SYRUP, WATER, CORN SYRUP, COCOA POWDER [PROCESSED WITH ALKALI], SUGAR, CORN STARCH, PROPYLENE GLYCOL, SKIM MILK POWDER, SALT, POTASSIUM SORBATE, ARTIFICIAL FLAVOR), SUGAR, CORN SYRUP, HIGH FRUCTOSE CORN SYRUP, PRALINE BASE (CORN SYRUP, WATER, SALT, BARLEY MALT EXTRACT, MOLASSES, NATURAL FLAVOR, BROWN SUGAR, SUGAR, CARAMEL COLOR, PROPYLENE GLYCOL ALGINATE, POTASSIUM SORBATE), MINI CARAMEL TURTLE (SUGAR, COCONUT OIL, CORN SYRUP, SWEETENED CONDENSED WHOLE MILK [MILK, SUGAR], NONFAT MILK, MILK, COCOA [PROCESSED WITH ALKALI], HEAVY CREAM, BUTTER [CREAM, SALT], PALM KERNEL OIL, SOY LECITHIN, NATURAL AND ARTIFICIAL FLAVORS, SALT, POTASSIUM SORBATE), PRALINE PECANS (PECANS, SUGAR, BUTTER, SALT, CORN SYRUP), WHEY (MILK), STABILIZED AND EMULSIFIED BY PROPYLENE GLYCOL, MONO-ESTERS, MONO AND DIGLYCERIDES, GUAR GUM, LOCUST BEAN GUM, CELLULOSE GUM, AND CARRAGEENAN. CONTAINS: MILK, SOY, PECANS