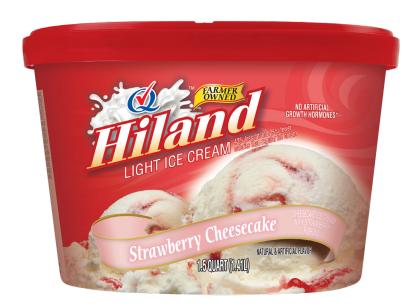

# STRAWBERRY CHEESECAKE

#### **CHEESECAKE ICE CREAM WITH STRAWBERRY RIBBONS**

INGREDIENTS: MILK, BUTTERMILK, CREAM, STRAWBERRY VARIEGATE (HIGH FRUCTOSE CORN SYRUP, CORN SYRUP, STRAWBERRIES, SUGAR, NATURAL FLAVOR, CITRIC ACID, SODIUM BENZOATE, POTASSIUM SORBATE, CARRAGEENAN, AND RED #40), CHEESECAKE BASE (CORN SYRUP, WATER, NATURAL FLAVOR, DEHYDRATED BAKERS CHEESE [NONFAT MILK SOLIDS, LACTIC ACID, AND CULTURES], BUTTERMILK POWDER, SUGAR), SUGAR, CORN SYRUP, HIGH FRUCTOSE CORN SYRUP, WHEY (MILK), STABILIZED AND EMULSIFIED BY MONO AND DIGLYCERIDES, GUAR GUM, CELLULOSE GUM, AND CARRAGEENAN, NATURAL AND ARTIFICIAL FLAVOR,

VITAMIN A PALMITATE. CONTAINS: MILK

43% LESS FAT AND 25% FEWER CALORIES THAN REGULAR ICE CREAM

**ITEM #35797** 

48 OUNCES (1.41L)