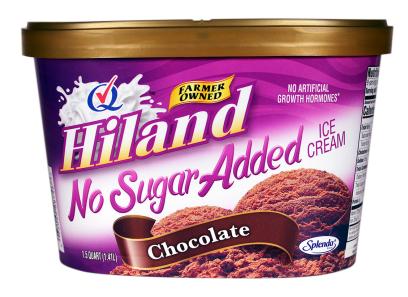

# **NO SUGAR ADDED**

SWEETENED WITH SPLENDA, HILAND NO SUGAR ADDED ICE CREAM IS THE PERFECT SWEET TREAT FOR FOLKS CUTTING BACK ON SUGAR!

Hiland's line of No Sugar Added Ice cream is a guaranteed crowd pleaser with four rich flavors to satisfy any sweet tooth without the added sugar! Vanilla, Chocolate, Butter Pecan, and Mint Chip offer buyers the chance to indulge without sacrificing their diet.

## **NO SUGAR ADDED** CHOCOLATE

#### **CHOCOLATE ICE CREAM SWEETENED WITH SPLENDA**

**INGREDIENTS:** MILK, CREAM, BUTTERMILK, POLYDEXTROSE, SORBITOL, COCOA (PROCESSED WITH ALKALI), STABILIZED AND EMULSIFIED BY MONO AND DIGLYCERIDES, LOCUST BEAN GUM, CELLULOSE GUM, GUAR GUM, CARRAGEENAN, SUCRALOSE.