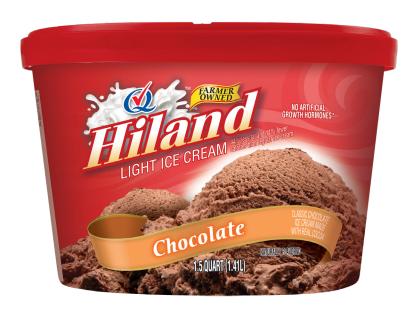

### CHOCOLATE

### CLASSIC CHOCOLATE ICE CREAM ICE CREAM MADE WITH REAL COCOA

INGREDIENTS: MILK, BUTTERMILK, CREAM, SUGAR, CORN SYRUP, HIGH FRUCTOSE CORN SYRUP, WHEY (MILK), COCOA (PROCESSED WITH ALKALI), STABILIZED AND EMULSIFIED BY MONO AND DIGLYCERIDES, GUAR GUM, CELLULOSE GUM, AND CARRAGEENAN, VITAMIN A PALMITATE. CONTAINS: MILK

44% LESS FAT AND 11% FEWER CALORIES THAN REGULAR ICE CREAM

48 OUNCES (1.41L)