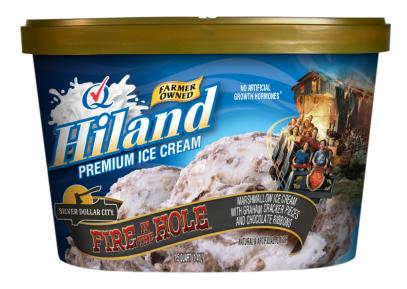

# FIRE IN THE HOLE

### MARSHMALLOW ICE CREAM WITH GRAHAM CRACKER PIECES AND CHOCOLATE RIBBONS

INGREDIENTS: MILK, CREAM, BUTTERMILK, MARSHMALLOW BASE (CORN SYRUP, WATER, GLYCEROL MONOSTERATE, PROPYLENE GLYCOL ALGINATE, WHEY PROTEIN CONCENTRATE, TITANIUM DIOXIDE, MONOGLYCERIDES, POTASSIUM SORBATE, PHOSPHORIC ACID, XANTHAN GUM, SALT, NATURAL FLAVOR), CHOCOLATE VARIEGATE (HIGH FRUCTOSE CORN SYRUP, WATER, CORN SYRUP, COCOA POWDER [PROCESSED WITH ALKALI], SUGAR, CORN STARCH, PROPYLENE GLYCOL, SKIM MILK POWDER, SALT, POTASSIUM SORBATE, ARTIFICIAL FLAVOR), GRAHAM CRUNCH (SUGAR, ENRICHED BLEACHED WHEAT FLOUR [BLEACHED WHEAT FLOUR, NIACIN, REDUCED IRON, THIAMIN MONONITRATE, RIBOFLAVIN, FOLIC ACID], COCONUT OIL, GRAHAM FLOUR, PALM OIL, SALT, SPICE, MOLASSES, CARAMEL COLOR, SORBIC ACID, SODIUM BICARBONATE, NATURAL FLAVOR), SUGAR, CORN SYRUP, HIGH FRUCTOSE CORN SYRUP, WHEY (MILK), STABILIZED AND EMULSIFIED BY PROPYLENE GLYCOL, MONO-ESTERS, MONO AND DIGLYCERIDES, GUAR GUM, LOCUST BEAN GUM, CELLULOSE GUM, AND CARRAGEENAN. CONTAINS: MILK, WHEAT

ITEM #35495

48 OUNCES (1.41L)