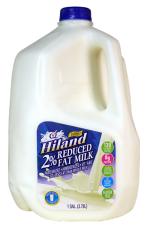

**INGREDIENTS:** GRADE A MILK AND VITAMIN D3. **Contains: Milk.** 

2% REDUCED FAT MILK

|                             | o (240mL)      |
|-----------------------------|----------------|
| Amount per serving          | 400            |
| Calories                    | <u>120</u>     |
| 9                           | 6 Daily Value* |
| Total Fat 5g                | 6%             |
| Saturated Fat 3.5g          | 18%            |
| <i>Trans</i> Fat 0g         |                |
| Cholesterol 20mg            | 7%             |
| Sodium 120mg                | 5%             |
| Total Carbohydrate 11g      | 4%             |
| Dietary Fiber 0g            | 0%             |
| Total Sugars 11g            |                |
| Includes 0g Added Sugars    | 0%             |
| <b>Protein</b> 8g           | 16%            |
| Vit. D 2mcg 10% • Calcium   | 298mg 25%      |
| Iron 0mg 0% • Potassium 354 | lmg 8%         |
| Vitamin A 154mcg 15%        |                |

**INGREDIENTS:** GRADE A REDUCED FAT MILK, VITAMIN A PALMITATE AND VITAMIN D3. **CONTAINS: MILK.** 

| Serving size 1                 | Cup (240mL)    |
|--------------------------------|----------------|
| Amount per serving<br>Calories | 100            |
|                                | % Daily Value* |
| Total Fat 2.5g                 | 3%             |
| Saturated Fat 1.5g             | 8%             |
| Trans Fat 0g                   |                |
| Cholesterol 15mg               | 5%             |
| Sodium 120mg                   | 5%             |
| Total Carbohydrate 11          | g <b>4%</b>    |
| Dietary Fiber 0g               | 0%             |
| Total Sugars 11g               |                |
| Includes 0g Added Suga         | ars <b>0%</b>  |
| Protein 8g                     | 16%            |
| Vit. D 2.5mcg 15% • Calc       | ium 300mg 25%  |
| Iron 0.1mg 0% • Potassiu       | ım 370mg 8%    |
| Vitamin A 150mcg 15%           |                |