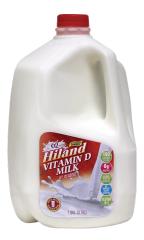

**INGREDIENTS:** GRADE A FAT FREE (SKIM) MILK, VITAMIN A PALMITATE AND VITAMIN D3. **CONTAINS: MILK.** 

GALLON (3.78L) CASE COUNT - 4

Item #1111 0 72060 00111 2

| Nutrition Fa<br>8 servings per container                                                                                                       | cts         |
|------------------------------------------------------------------------------------------------------------------------------------------------|-------------|
|                                                                                                                                                | 240mL)      |
| Amount per serving                                                                                                                             |             |
| Calories 1                                                                                                                                     | 50          |
| % D                                                                                                                                            | aily Value* |
| Total Fat 8g                                                                                                                                   | 10%         |
| Saturated Fat 5g                                                                                                                               | 25%         |
| <i>Trans</i> Fat 0g                                                                                                                            |             |
| Cholesterol 35mg                                                                                                                               | 12%         |
| Sodium 120mg                                                                                                                                   | 5%          |
| Total Carbohydrate 11g                                                                                                                         | 4%          |
| Dietary Fiber 0g                                                                                                                               | 0%          |
| Total Sugars 11g                                                                                                                               |             |
| Includes 0g Added Sugars                                                                                                                       | 0%          |
| Protein 8g                                                                                                                                     | 16%         |
| Vit. D 2.5mcg 15% • Calcium 29                                                                                                                 | 0mg 20%     |
| Iron 0.1mg 0% • Potassium 340                                                                                                                  | ng 8%       |
| *The % Daily Value (DV) tells you how much a<br>serving of food contributes to a daily diet. 2,00<br>day is used for general nutrition advice. |             |