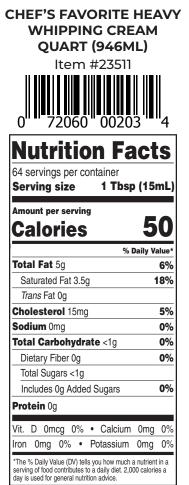

## HEAVY WHIPPING CREAM PAPER QUART (946ML)

| ltem #8151<br>0 72060 00200                                                                  | <b>   </b><br>3 |
|----------------------------------------------------------------------------------------------|-----------------|
| Nutrition Fa           About 64 servings per contained           Serving size         1 tbsp | er              |
| Amount per serving<br>Calories<br>% Da                                                       | 50              |
| Total Fat 5g                                                                                 | 6%              |
| Saturated Fat 3.5g                                                                           | 18%             |
| Trans Fat 0g                                                                                 |                 |
| Cholesterol 15mg                                                                             | 5%              |
| Sedium Oma                                                                                   | 00/             |
| Sodium Omg                                                                                   | 0%              |
| Total Carbohydrate <1g                                                                       | 0%              |
| <b>`</b>                                                                                     |                 |
| Total Carbohydrate <1g                                                                       | 0%              |
| Total Carbohydrate <1g<br>Dietary Fiber 0g                                                   | 0%              |
| Total Carbohydrate <1g           Dietary Fiber 0g           Total Sugars <1g                 | 0%<br>0%        |
| Total Carbohydrate <1g         Dietary Fiber 0g         Total Sugars <1g                     | 0%              |
| Total Carbohydrate <1g                                                                       | 0%              |

**INGREDIENTS:** GRADE A CREAM AND MILK, MONO & DIGLYCERIDES, POLYSORBATE 80, CARRAGEENAN. **CONTAINS: MILK**.

CASE COUNT: HALF GALLON - 9 PAPER QUART - 16