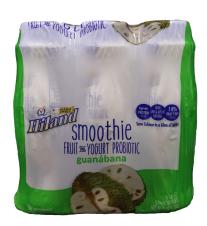

### GUANÁBANA SMOOTHIE

| Nutrition Fa  1 serving per container Serving size 1 container (                                                                                  |                          |
|---------------------------------------------------------------------------------------------------------------------------------------------------|--------------------------|
| Amount per serving  Calories  2                                                                                                                   | 10                       |
|                                                                                                                                                   | ily Value*               |
| Total Fat 4g                                                                                                                                      | 5%                       |
| Saturated Fat 3g                                                                                                                                  | 15%                      |
| Trans Fat 0g                                                                                                                                      |                          |
| Cholesterol 15mg                                                                                                                                  | 5%                       |
| Sodium 85mg                                                                                                                                       | 4%                       |
| Total Carbohydrate 40g                                                                                                                            | 15%                      |
| Dietary Fiber 4g                                                                                                                                  | 14%                      |
| Total Sugars 32g                                                                                                                                  |                          |
| Includes 24g Added Sugars                                                                                                                         | 48%                      |
| <b>Protein</b> 6g                                                                                                                                 |                          |
| Vitamin D 0.7mcg                                                                                                                                  | 4%                       |
| Calcium 290mg                                                                                                                                     | 20%                      |
| Iron Omg                                                                                                                                          | 0%                       |
| Potassium 270mg                                                                                                                                   | 6%                       |
| Vitamin A 70mcg                                                                                                                                   | 8%                       |
| *The % Daily Value (DV) tells you how much a r<br>serving of food contributes to a daily diet. 2,000<br>day is used for general nutrition advice. | nutrient in a calories a |

INGREDIENTS: CULTURED GRADE A SKIM MILK, GUANABANA FRUIT (SUGAR, WATER, GUANABANA PUREE, NATURAL FLAVOR, MODIFIED CORN STARCH, CITRIC ACID, PECTIN), LIQUID SUGAR (SUGAR, WATER), CREAM, SUGAR, POLYDEXTROSE, MODIFIED FOOD STARCH, GELATIN, TRICALCIUM PHOSPHATE, MONO & DIGLYCERIDES, PECTIN, POTASSIUM SORBATE (MAINTAINS FRESHNESS).

**CONTAINS: MILK** 

#### **SINGLE 70Z SMOOTHIE**

Item #24930

SMOOTHIE SIX PACK

Item #21050