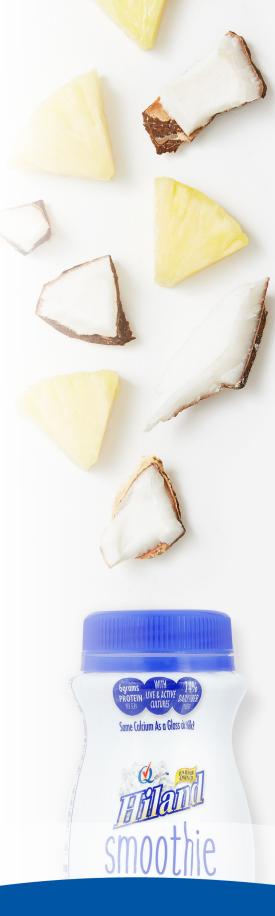

### PIÑA COLADA SMOOTHIE

#### **Nutrition Facts** 1 serving per container Serving size 1 container (207mL) **Amount per serving Calories** % Daily Value\* **Total Fat** 4g Saturated Fat 3g 15% Trans Fat 0g Cholesterol 15mg 5% Sodium 85mg 4% **Total Carbohydrate** 40g 15% Dietary Fiber 4g 14% Total Sugars 33g 48% Includes 24g Added Sugars **Protein** 6g Vitamin D 0.7mcg 4% Calcium 290mg 20% Iron Omg 0% Potassium 260mg 6% 8% Vitamin A 70mcg \*The % Daily Value (DV) tells you how much a nutrient in a serving of food contributes to a daily diet. 2,000 calories a day is used for general nutrition advice.

INGREDIENTS: CULTURED GRADE A SKIM MILK, PINA COLADA (SUGAR, WATER, PINEAPPLE JUICE CONCENTRATE, MODIFIED FOOD STARCH, NATURAL FLAVOR, PINEAPPLE PUREE, GUAVA PUREE, CITRIC ACID, PECTIN), LIQUID SUGAR (SUGAR, WATER), CREAM, SUGAR, POLYDEXTROSE, MODIFIED FOOD STARCH, GELATIN, TRICALCIUM PHOSPHATE, MONO & DIGLYCERIDES, PECTIN, POTASSIUM SORBATE (MAINTAINS FRESHNESS).