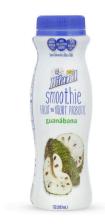

### GUANÁBANA SMOOTHIE

| Nutrition Fa  1 serving per container Serving size 1 container (                                                                                  |                          |
|---------------------------------------------------------------------------------------------------------------------------------------------------|--------------------------|
| Amount per serving  Calories  2                                                                                                                   | 10                       |
|                                                                                                                                                   | ily Value*               |
| Total Fat 4g                                                                                                                                      | 5%                       |
| Saturated Fat 3g                                                                                                                                  | 15%                      |
| Trans Fat 0g                                                                                                                                      |                          |
| Cholesterol 15mg                                                                                                                                  | 5%                       |
| Sodium 85mg                                                                                                                                       | 4%                       |
| Total Carbohydrate 40g                                                                                                                            | 15%                      |
| Dietary Fiber 4g                                                                                                                                  | 14%                      |
| Total Sugars 32g                                                                                                                                  |                          |
| Includes 24g Added Sugars                                                                                                                         | 48%                      |
| <b>Protein</b> 6g                                                                                                                                 |                          |
| Vitamin D 0.7mcg                                                                                                                                  | 4%                       |
| Calcium 290mg                                                                                                                                     | 20%                      |
| Iron Omg                                                                                                                                          | 0%                       |
| Potassium 270mg                                                                                                                                   | 6%                       |
| Vitamin A 70mcg                                                                                                                                   | 8%                       |
| *The % Daily Value (DV) tells you how much a r<br>serving of food contributes to a daily diet. 2,000<br>day is used for general nutrition advice. | nutrient in a calories a |

INGREDIENTS: CULTURED GRADE A SKIM MILK, GUANABANA FRUIT (SUGAR, WATER, GUANABANA PUREE, NATURAL FLAVOR, MODIFIED CORN STARCH, CITRIC ACID, PECTIN), LIQUID SUGAR (SUGAR, WATER), CREAM, SUGAR, POLYDEXTROSE, MODIFIED FOOD STARCH, GELATIN, TRICALCIUM PHOSPHATE, MONO & DIGLYCERIDES, PECTIN, POTASSIUM SORBATE (MAINTAINS FRESHNESS).

**CONTAINS: MILK** 

#### **SINGLE 70Z SMOOTHIE**

Item #24930

SMOOTHIE SIX PACK

Item #21050