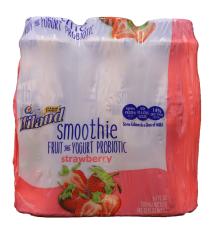

### STRAWBERRY SMOOTHIE

| <b>Nutrition Fac</b>                                                                                                                                  | cts                        |  |
|-------------------------------------------------------------------------------------------------------------------------------------------------------|----------------------------|--|
| 1 serving per container                                                                                                                               |                            |  |
| Serving size 1 container (207mL)                                                                                                                      |                            |  |
|                                                                                                                                                       |                            |  |
| Amount per serving                                                                                                                                    | 40                         |  |
| Calories 2                                                                                                                                            | 10                         |  |
| % Daily Value*                                                                                                                                        |                            |  |
| Total Fat 4g                                                                                                                                          | 5%                         |  |
| Saturated Fat 3g                                                                                                                                      | 15%                        |  |
| Trans Fat 0g                                                                                                                                          |                            |  |
| Cholesterol 15mg                                                                                                                                      | 5%                         |  |
| Sodium 85mg                                                                                                                                           | 4%                         |  |
| Total Carbohydrate 41g                                                                                                                                | 15%                        |  |
| Dietary Fiber 4g                                                                                                                                      | 14%                        |  |
| Total Sugars 33g                                                                                                                                      |                            |  |
| Includes 25g Added Sugars                                                                                                                             | 50%                        |  |
| Protein 6g                                                                                                                                            |                            |  |
| Vitamin D 0.7mcg                                                                                                                                      | 4%                         |  |
| Calcium 290mg                                                                                                                                         | 20%                        |  |
| Iron Omg                                                                                                                                              | 0%                         |  |
| Potassium 270mg                                                                                                                                       | 6%                         |  |
| Vitamin A 70mcg                                                                                                                                       | 8%                         |  |
| "The % Daily Value (DV) tells you how much a nu<br>serving of food contributes to a daily diet. 2,000 of<br>day is used for general nutrition advice. | utrient in a<br>calories a |  |

INGREDIENTS: CULTURED GRADE A SKIM MILK, STRAWBERRY FRUIT (SUGAR, WATER, STRAWBERRY PUREE, MODIFIED FOOD STARCH, NATURAL FLAVOR, CITRIC ACID, PECTIN, RED #40 [COLOR]), LIQUID SUGAR (SUGAR, WATER), CREAM, SUGAR, POLYDEXTROSE, MODIFIED FOOD STARCH, GELATIN, TRICALCIUM PHOSPHATE, MONO & DIGLYCERIDES, PECTIN, POTASSIUM SORBATE (MAINTAINS FRESHNESS).

In the title state

SMOOTHIE

TIS VIOLET PROBUTE

STRAWBERY

142 Block)

#### SINGLE 70Z SMOOTHIE

Item #24932

SMOOTHIE SIX PACK Item #21051