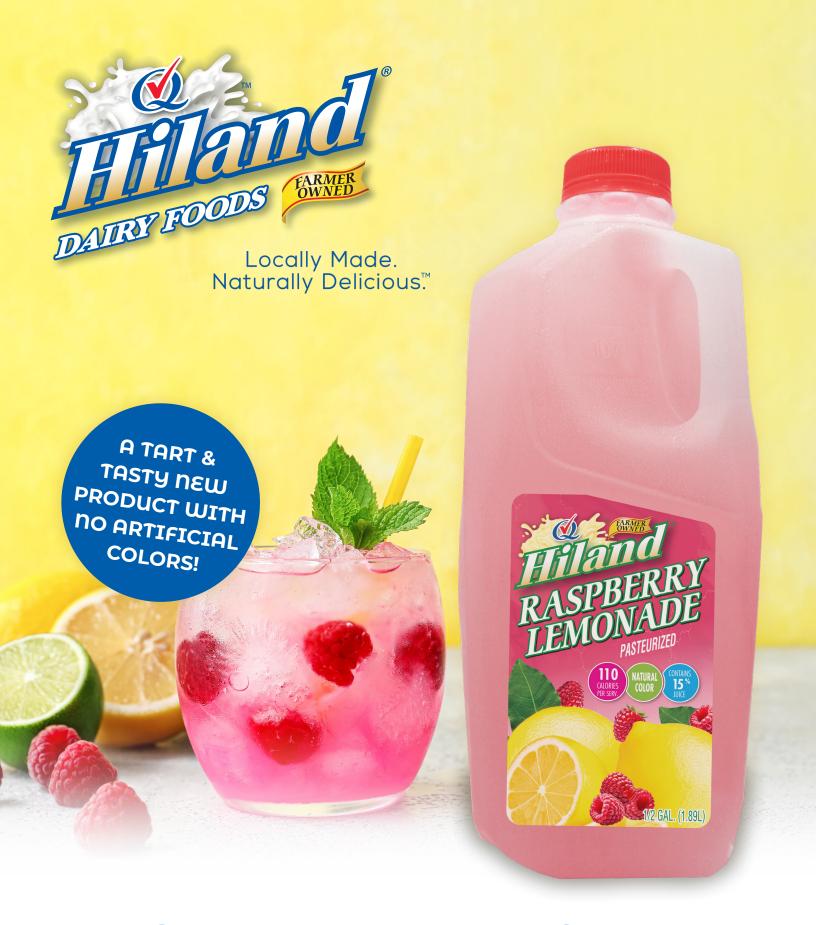

## **RASPBERRY LEMONADE**

NO SYNTHETIC COLORS · SWEET, REFRESHING TASTE · HALF GALLON

## **RASPBERRY LEMONADE**

**GRADE A • PASTEURIZED • NO ARTIFICIAL COLORS • CONTAINS 15% JUICE** 

ITEM #35628

HALF GALLON (1.89L)

\*The % Daily Value (DV) tells you how much a nutrient in a serving of food contributes to a daily diet. 2,000 calories a day is used for general nutrition advice.

**INGREDIENTS:** WATER, SUGAR, CONCENTRATE JUICE BLEND (LEMON/ORANGE), POTASSIUM SORBATE, NATURAL COLOR EXTRACT, NATURAL FLAVOR.