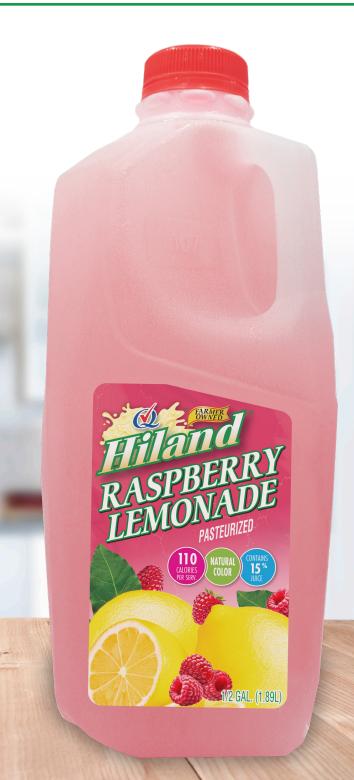

## **RASPBERRY LEMONADE**

NO SYNTHETIC COLORS · SWEET, REFRESHING TASTE · HALF GALLON

## **RASPBERRY LEMONADE**

**GRADE A • PASTEURIZED • NO ARTIFICIAL COLORS • CONTAINS 15% JUICE** 

ITEM #35628

HALF GALLON (1.89L)

\*The % Daily Value (DV) tells you how much a nutrient in a serving of food contributes to a daily diet. 2,000 calories a day is used for general nutrition advice.

**INGREDIENTS:** WATER, SUGAR, CONCENTRATE JUICE BLEND (LEMON/ORANGE), POTASSIUM SORBATE, NATURAL COLOR EXTRACT, NATURAL FLAVOR.