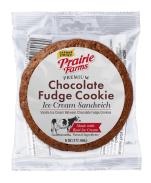

## PREMIUM CHOCOLATE FUDGE COOKIE ICE CREAM SANDWICH

Item #35519

| Nutrition Facts  1 serving per container Serving size 1 Sandwich (130g |                |
|------------------------------------------------------------------------|----------------|
| Amount per serving  Calories                                           | 440            |
|                                                                        | % Daily Value  |
| Total Fat 20g                                                          | 26%            |
| Saturated Fat 10g                                                      | 50%            |
| Trans Fat 0g                                                           |                |
| Cholesterol 40mg                                                       | 139            |
| Sodium 200mg                                                           | 9%             |
| Total Carbohydrate 6                                                   | 4g <b>23</b> % |
| Dietary Fiber <1g                                                      | 2%             |
| Total Sugars 46g                                                       |                |
| Includes 43g Added Su                                                  | gars 86%       |
| Protein 5g                                                             | 0              |
| Vitamin D 2% •                                                         | Calcium 6%     |
| Iron 6% •                                                              | Potassium 29   |