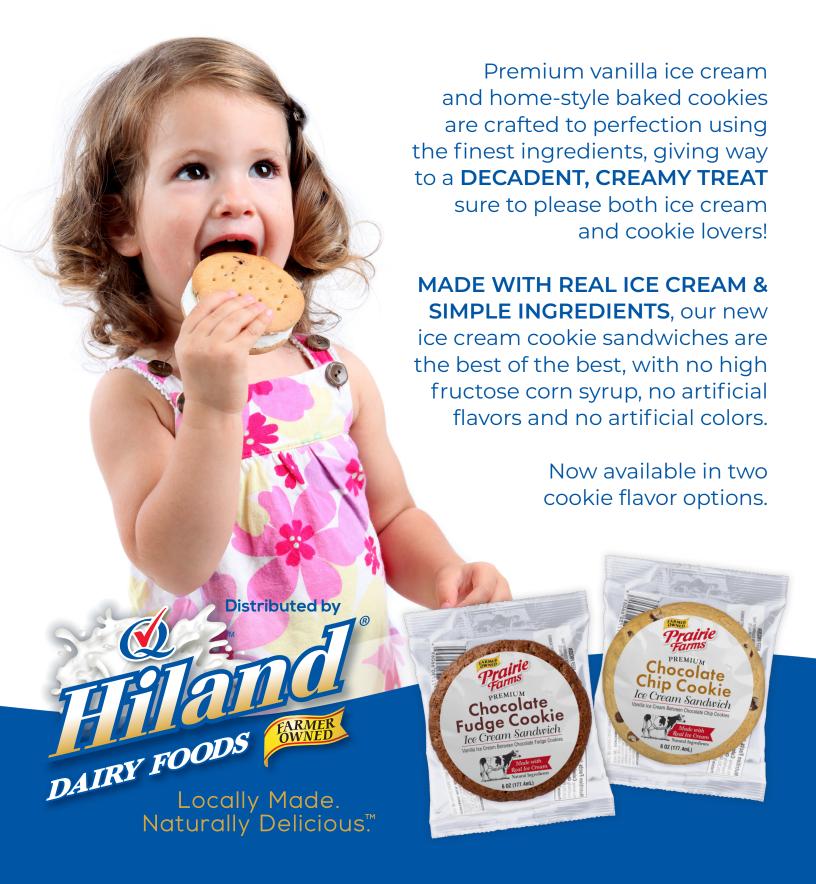

## ICE CREAM COOKIE SANDWICHES





## PREMIUM CHOCOLATE CHIP COOKIE ICE CREAM SANDWICH

Item #35518



## **Nutrition Facts** 1 serving per container Serving size 1 Sandwich (130g) Amount per serving Calories % Daily Value Total Fat 22g 28% Saturated Fat 10g Trans Fat 0g Cholesterol 40mg 13% Sodium 210mg 9% Total Carbohydrate 63g 23% 4% Dietary Fiber 1g Total Sugars 44g Includes 40g Added Sugars 80% Protein 5g Vitamin D 2% Calcium 6% Iron 10% Potassium \*The % Daily Value (DV) tells you how much a nutrient in a serving of food contributes to a daily diet. 2,000 calories a day is used for general nutrition advice.

**INGREDIENTS: VANILLA** ICE CREAM (CREAM, MILK, SUGAR, CORN SYRUP, NONFAT MILK, WHEY, MONO AND DIGLYCERIDES, TARA GUM, CELLULOSE GUM, CARRAGEENAN, LOCUST BEAN GUM, NATURAL FLAVOR, ANNATTO [FOR COLOR]), ENRICH