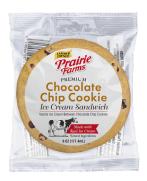

## ICE CREAM COOKIE SANDWICHES





## PREMIUM CHOCOLATE CHIP COOKIE ICE CREAM SANDWICH

Item #35518



## **Nutrition Facts** 1 serving per container Serving size 1 Sandwich (130g) Amount per serving Calories % Daily Value Total Fat 22g 28% Saturated Fat 10g Trans Fat 0g Cholesterol 40mg 13% Sodium 210mg 9% Total Carbohydrate 63g 23% 4% Dietary Fiber 1g Total Sugars 44g Includes 40g Added Sugars 80% Protein 5g Vitamin D 2% Calcium 6% Iron 10% Potassium \*The % Daily Value (DV) tells you how much a nutrient in a serving of food contributes to a daily diet. 2,000 calories a day is used for general nutrition advice.

**INGREDIENTS: VANILLA** ICE CREAM (CREAM, MILK, SUGAR, CORN SYRUP, NONFAT MILK, WHEY, MONO AND DIGLYCERIDES, TARA GUM, CELLULOSE GUM, CARRAGEENAN, LOCUST BEAN GUM, NATURAL FLAVOR, ANNATTO [FOR COLOR]), ENRICHED