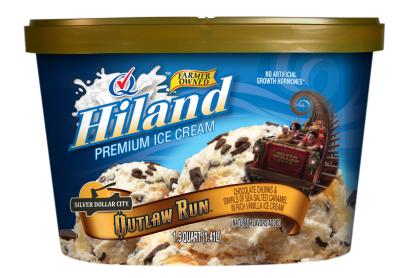

## **OUTLAW RUN**

#### CHOCOLATE CHUNKS & SWIRLS OF SEA SALTED CARAMEL IN RICH VANILLA ICE CREAM

INGREDIENTS: MILK, CREAM, BUTTERMILK, CARAMEL VARIEGATE (CORN SYRUP, WATER, HIGH FRUCTOSE CORN SYRUP, SUGAR, BUTTER [CREAM, SALT], BUTTERMILK POWDER, SKIM MILK POWDER, PECTIN, MONO AND DIGLYCERIDES, SALT, SODIUM BICARBONATE, POTASSIUM SORBATE, SODIUM CITRATE, XANTHAN GUM), SUGAR, CHOCOLATE CHIPS (SUGAR, COCONUT OIL, COCOA POWDER [PROCESSED WITH ALKALI], COCOA POWDER, SALT, SOY LECITHIN, NATURAL FLAVOR), CORN SYRUP, HIGH FRUCTOSE CORN SYRUP, WHEY (MILK), SEA SALT, STABILIZED AND EMULSIFIED BY PROPYLENE GLYCOL, MONO-ESTERS, MONO AND DIGLYCERIDES, GUAR GUM, LOCUST BEAN GUM, CELLULOSE GUM, AND CARRAGEENAN, NATURAL FLAVOR, AND VEGETABLE ANNATTO COLOR. CONTAINS: MILK, SOY

ITEM #35783

#### 48 OUNCES (1.41L)

| Nutrition9 servings per containerServing size2/3 | acts<br>3 cup (88g) |
|--------------------------------------------------|---------------------|
| Amount per serving<br>Calories                   | 210                 |
|                                                  | % Daily Value*      |
| Total Fat 9g                                     | 12%                 |
| Saturated Fat 6g                                 | 29%                 |
| Trans Fat Og                                     |                     |
| Cholesterol 35mg                                 | 12%                 |
| Sodium 115mg                                     | 5%                  |
| Total Carbohydrate 28g                           | 10%                 |
| Dietary Fiber 0g                                 | 0%                  |
| Total Sugars 26g                                 |                     |
| Includes 18g Added Sugars                        | 36%                 |
| Protein 3g                                       |                     |
| Vitamin D .195mcg                                | 1%                  |
| Calcium 81mg                                     | 6.2%                |
| Iron .26mg                                       | 1%                  |
| Potassium 124mg                                  | 3%                  |