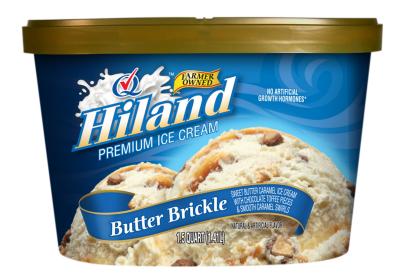

## **BUTTER BRICKLE**

#### SWEET CARAMEL ICE CREAM WITH CHOCOLATE TOFFEE PIECES & SMOOTH CARAMEL SWIRLS

**INGREDIENTS:** MILK, CREAM, BUTTERMILK, CARAMEL VARIEGATE (CORN SYRUP, WATER, HIGH FRUCTOSE CORN SYRUP, SUGAR, BUTTER [CREAM, SALT], BUTTERMILK POWDER, SKIM MILK POWDER, PECTIN, MONO AND DIGLYCERIDES, SALT, SODIUM BICARBONATE, POTASSIUM SORBATE, SODIUM CITRATE, XANTHAN GUM), BUTTER CARAMEL BASE (SUGAR, BROWN SUGAR, WATER, CORN SYRUP, MILK, BUTTER, SALT, CORN STARCH MODIFIED, TURMERIC, CARAMEL COLOR, XANTHAN GUM, CITRIC ACID, POTASSIUM SORBATE, SODIUM BICARBONATE, SOY LECITHIN, YELLOW 6), CHOCOLATE BUTTER TOFFEE (SUGAR, COCONUT OIL, BUTTER [CREAM, SALT], CORN SYRUP, PEANUT OIL, BROWN SUGAR, COCOA POWDER [PROCESSED WITH ALKALI], SALT, NATURAL FLAVOR, ALMONDS, SOY LECITHIN), SUGAR, CORN SYRUP, HIGH FRUCTOSE CORN SYRUP, WHEY (MILK), STABILIZED AND EMULSIFIED BY PROPYLENE GLYCOL, MONO-ESTERS, MONO AND DIGLYCERIDES, GUAR GUM, LOCUST BEAN GUM, CELLULOSE GUM, AND CARRAGEENAN. CONTAINS: MILK, ALMONDS, SOY

#### ITEM #35779

#### 48 OUNCES (1.41L)