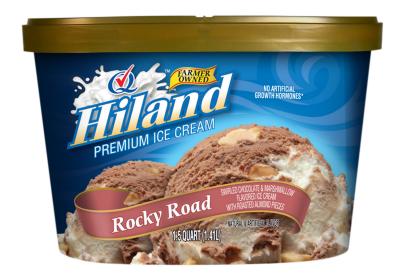

## **ROCKY ROAD**

#### SWIRLED CHOCOLATE & MARSHMALLOW FLAVORED ICE CREAM WITH ALMOND PIECES

INGREDIENTS: MILK, CREAM, BUTTERMILK, SUGAR, HIGH FRUCTOSE CORN SYRUP, ALMONDS, CORN SYRUP, MARSHMALLOW BASE (CORN SYRUP, WATER, GLYCEROL MONOSTERATE, PROPYLENE GLYCOL ALGINATE, WHEY PROTEIN CONCENTRATE, TITANIUM DIOXIDE, MONOGLYCERIDES, POTASSIUM SORBATE, PHOSPHORIC ACID, XANTHAN GUM, SALT, NATURAL FLAVOR), WHEY (MILK), COCOA [PROCESSED WITH ALKALI], STABILIZED AND EMULSIFIED BY PROPYLENE GLYCOL, MONO-ESTERS, MONO AND DIGLYCERIDES, GUAR GUM, LOCUST BEAN GUM, CELLULOSE GUM, AND CARRAGEENAN. CONTAINS: MILK, ALMONDS

#### ITEM #35784

#### 48 OUNCES (1.41L)