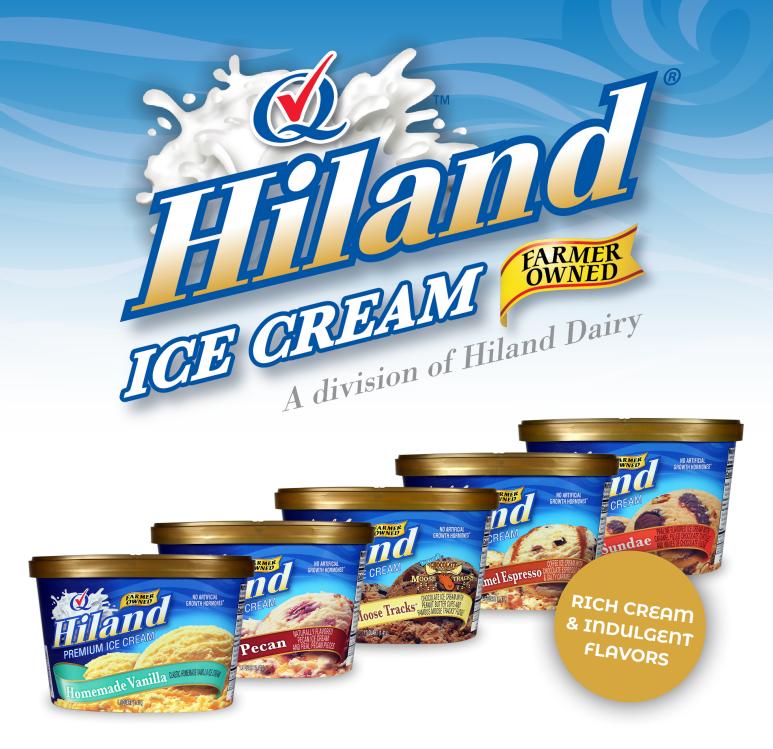

## PREMIUM ICE CREAM

#### HILAND'S PREMIUM ICE CREAM SCROUNDS ARE A GUARANTEED CROWD PLEASER WITH RICH 10% MILK FAT CREAM AND 16 IRRESISTIBLE ICE CREAM FLAVORS!

Premium Ice Cream flavors include Homemade Vanilla, Old Fashioned Vanilla, Butter Brickle, Butter Pecan, Caramel Waffle Cone, Cherry Cheesecake, Cherry Chocolate Chunk, Chocolate Brownie Fudge, Fire in the Hole, Moose Tracks, Chocolate Moose Tracks, Outlaw Run, Rocky Road, Sea Salt Caramel Espresso, Time Traveler, and Turtle Sundae.