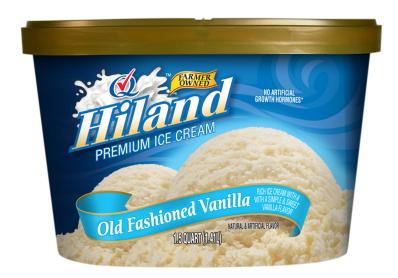

## **OLD FASHIONED** VANILLA

#### **RICH ICE CREAM WITH A SIMPLE & SWEET VANILLA FLAVOR**

**INGREDIENTS:** MILK, CREAM, BUTTERMILK, SUGAR, CORN SYRUP, HIGH FRUCTOSE CORN SYRUP, WHEY (MILK). STABILIZED AND EMULSIFIED BY PROPYLENE GLYCOL, MONO-ESTERS, MONO AND DIGLYCERIDES, GUAR GUM, LOCUST BEAN GUM, CELLULOSE GUM, AND CARRAGEENAN, NATURAL FLAVOR, AND VEGETABLE ANNATTO COLOR. CONTAINS: MILK

#### **ITEM #35782**

#### **48 OUNCES (1.41L)**