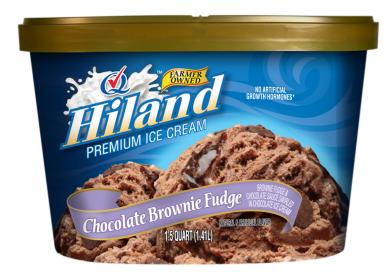

## CHOCOLATE BROWNIE FUDGE

#### BROWNIE FUDGE & CHOCOLATE SAUCE SWIRLED IN CHOCOLATE ICE CREAM

INGREDIENTS: MILK, CREAM, BUTTERMILK, CHOCOLATE VARIEGATE (HIGH FRUCTOSE CORN SYRUP, WATER, CORN SYRUP, COCOA POWDER [PROCESSED WITH ALKALI], SUGAR, CORN STARCH, PROPYLENE GLYCOL, SKIM MILK POWDER, SALT, POTASSIUM SORBATE, ARTIFICIAL FLAVOR). SUGAR, HIGH FRUCTOSE CORN SYRUP, CORN SYRUP, BROWNIES (WHEAT FLOUR, POWDERED SUGAR [SUGAR, CORNSTARCH], COCOA [PROCESSED WITH ALKALI], PALM OIL, WATER, TAPIOCA SYRUP, SALT, VANILLA EXTRACT), COCOA [PROCESSED WITH ALKALI], WHEY (MILK), STABILIZED AND EMULSIFIED BY PROPYLENE GLYCOL, MONO-ESTERS, MONO AND DIGLYCERIDES, GUAR GUM, LOCUST BEAN GUM, CELLULOSE GUM, AND CARRAGEENAN. CONTAINS: MILK, WHEAT

#### ITEM #35780

#### 48 OUNCES (1.41L)