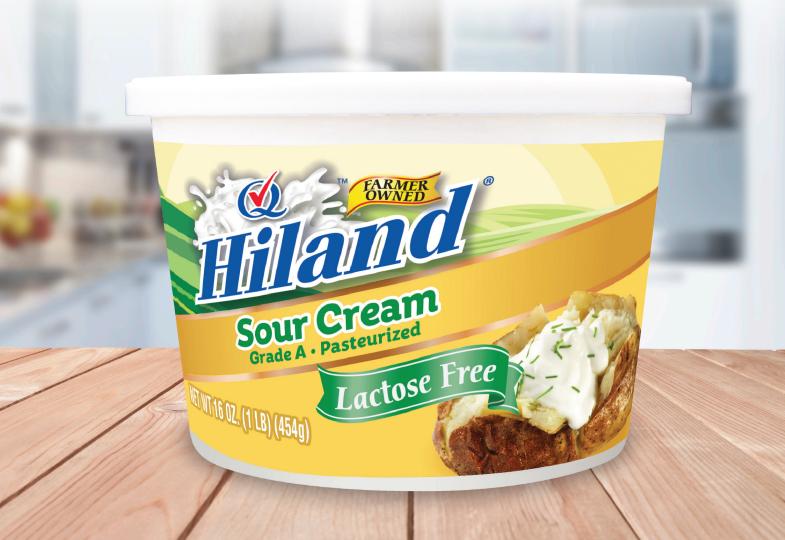

## LACTOSE FREE SOUR CREAM

SAME GREAT TASTE - NONE OF THE LACTOSE

## LACTOSE FREE SOUR CREAM

**GRADE A • PASTEURIZED • NO ARTIFICIAL GROWTH HORMONES** 

ITEM #35531

16 OUNCES (1LB)(454G)

| Nutrition Facts         | Amount per serving  | % DV   | Amount per serving   | % DV  |
|-------------------------|---------------------|--------|----------------------|-------|
|                         | Total Fat 5g        | 6%     | Total Carb. 1g       | 0%    |
| 2 Tbsb (30a)            | Saturated Fat 3.5g  | 18%    | Dietary Fiber 0g     | 0%    |
|                         | Trans Fat 0g        |        | Total Sugars 1g      |       |
|                         | Cholesterol 20mg    | 7%     | Incl 0g Added Sugars | 0%    |
|                         | Sodium 15mg         | 1%     | Protein 1g           |       |
| Calories per serving 50 | Vitamin D 0% • Calc | ium 4% | Iron 0%              | ım 2% |

**INGREDIENTS:** CULTURED MILK, CREAM, NONFAT DRY MILK, LACTASE ENZYME\* AND ENZYMES.
\*NOT FOUND IN REGULAR SOUR CREAM **CONTAINS: MILK** 