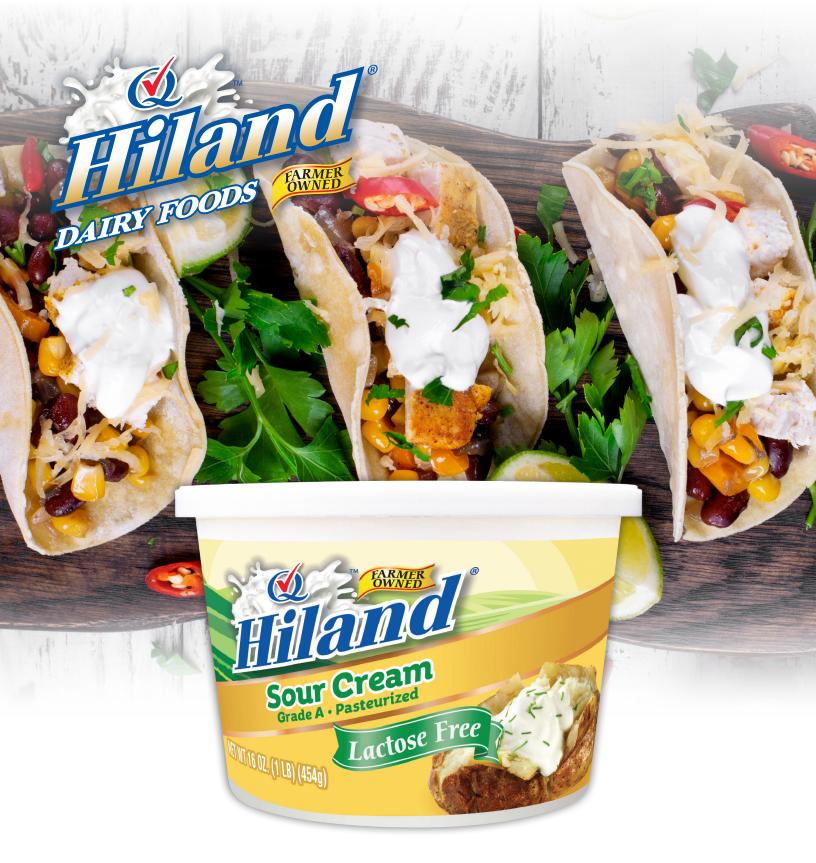

## LACTOSE FREE SOUR CREAM

SAME GREAT TASTE - NONE OF THE LACTOSE

## LACTOSE FREE SOUR CREAM

**GRADE A • PASTEURIZED • NO ARTIFICIAL GROWTH HORMONES** 

ITEM #35531

16 OUNCES (1LB)(454G)

| Nutrition Facts         | Amount per serving  | % DV   | Amount per serving   | % DV  |
|-------------------------|---------------------|--------|----------------------|-------|
|                         | Total Fat 5g        | 6%     | Total Carb. 1g       | 0%    |
| 2 Tbsb (30a)            | Saturated Fat 3.5g  | 18%    | Dietary Fiber 0g     | 0%    |
|                         | Trans Fat 0g        |        | Total Sugars 1g      |       |
|                         | Cholesterol 20mg    | 7%     | Incl 0g Added Sugars | 0%    |
|                         | Sodium 15mg         | 1%     | Protein 1g           |       |
| Calories per serving 50 | Vitamin D 0% • Calc | ium 4% | Iron 0%              | ım 2% |

**INGREDIENTS:** CULTURED MILK, CREAM, NONFAT DRY MILK, LACTASE ENZYME\* AND ENZYMES.
\*NOT FOUND IN REGULAR SOUR CREAM **CONTAINS: MILK** 