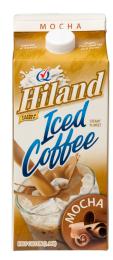

MOCHA ICED COFFEE Item #24960

#### **Nutrition Facts** 8 servings per container

| Serving size                   | 1 Cup (240mL)  |
|--------------------------------|----------------|
| Amount per serving<br>Calories | 140            |
|                                | % Daily Value* |
| Total Fat 2.5g                 | 4%             |
| Saturated Fat 1.5g             | 8%             |
| Trans Fat 0g                   |                |
| Cholesterol 10mg               | 3%             |
| Sodium 160mg                   | 7%             |
| Total Carbohydrate             | 24g <b>8%</b>  |
| Dietary Fiber 0g               | 0%             |
| Total Sugars 22g               |                |
| Protein 4g                     |                |
| Vitamin A 2% • Vita            | amin C 2%      |

Calcium 15% • Iron 0% \*The % Daily Value (DV) tells you how much a nutrient in a serving of food contributes to a daily diet. 2,000 calories a day is used for general nutrition advice.

VANILLA ICED COFFEE