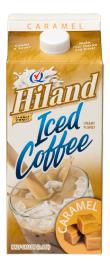

# HALF GALLON ICED COFFEES

**CARAMEL ICED COFFEE** 

Item #24958

# CARAMEL ICED COFFEE

ITEM #24958

HALF GALLON (1.89L)

| 8 servings per container Serving size 1 C | up (240mL)     |
|-------------------------------------------|----------------|
| Amount per serving<br>Calories            | 140            |
|                                           | % Daily Value* |
| Total Fat 2.5g                            | 4%             |
| Saturated Fat 1.5g                        | 8%             |
| <i>Trans</i> Fat 0g                       |                |
| Cholesterol 10mg                          | 3%             |
| Sodium 160mg                              | 7%             |
| Total Carbohydrate 24g                    | 8%             |
| Dietary Fiber 0g                          | 0%             |
| Total Sugars 22g                          |                |
| Protein 4g                                |                |
| Vitamin A 2% • V                          | itamin C 2%    |
| Calcium 15% • Ir                          | on 0%          |