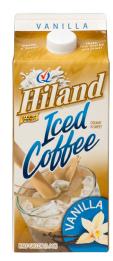

Calcium 15% • Iron 0% \*The % Daily Value (DV) tells you how much a nutrient in a serving of food contributes to a daily diet. 2,000 calories a day is used for general nutrition advice.

VANILLA ICED COFFEE

Item #24959

### **Nutrition Facts**

8 servings per container Serving size 1 Cup (240mL) Amount per serving Calories

140

| Valutics                                                                                                                            |                |
|-------------------------------------------------------------------------------------------------------------------------------------|----------------|
|                                                                                                                                     | % Daily Value* |
| Total Fat 2.5g                                                                                                                      | 4%             |
| Saturated Fat 1.5g                                                                                                                  | 8%             |
| <i>Trans</i> Fat 0g                                                                                                                 |                |
| Cholesterol 10mg                                                                                                                    | 3%             |
| Sodium 160mg                                                                                                                        | 7%             |
| Total Carbohydrate 24g                                                                                                              | 8%             |
| Dietary Fiber 0g                                                                                                                    | 0%             |
| Total Sugars 22g                                                                                                                    |                |
| <b>Protein</b> 4g                                                                                                                   |                |
| Vitamin A 2% • Vitamin (                                                                                                            | C 2%           |
| Calcium 15% • Iron 0%                                                                                                               |                |
| *The % Daily Value (DV) tells you how m<br>serving of food contributes to a daily diet<br>day is used for general nutrition advice. |                |