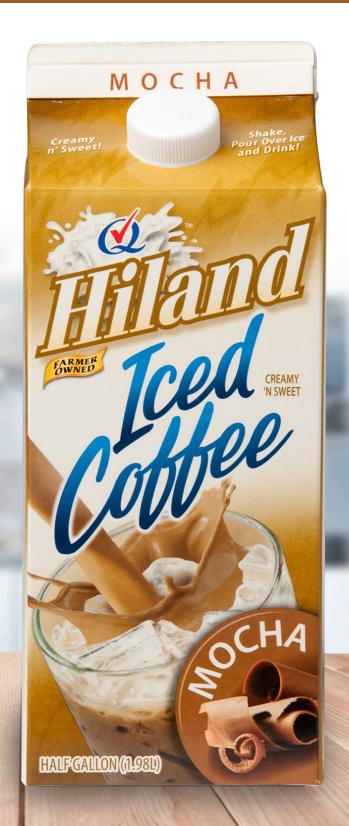

|
| Sodium 160mg                               | 7%            |
| Total Carbohydrate 24g                     | 8%            |
| Dietary Fiber 0g                           | 0%            |
| Total Sugars 22g                           |               |
| <b>Protein</b> 4g                          |               |
| Vitamin A 2%  • Vit                        | tamin C 2%    |
| Calcium 15% • Irc                          | on 0%         |

\*The % Daily Value (DV) tells you how much a nutrient in a serving of food contributes to a daily diet. 2,000 calories a day is used for general nutrition advice.

INGREDIENTS: SKIM MILK, WATER, SUGAR, CREAM, COFFEE, CORN SYRUP, STABILIZER (DIPOTASSIUM PHOSPHATE, SODIUM CITRATE, CARRAGEENAN), NATURAL AND ARTIFICIAL FLAVOR, GUAR GUM. CONTAINS: MILK.





**ITEM #24959** 



HALF GALLON (1.89L)

| Nutrition F<br>8 servings per container            |                         |
|----------------------------------------------------|-------------------------|
| Serving size 1 C<br>Amount per serving<br>Calories | up (240mL<br><b>140</b> |
| Valutics                                           | % Daily Value           |
| Total Fat 2.5g                                     | 49                      |
| Saturated Fat 1.5g                                 | 8%                      |
| Trans Fat Og                                       |                         |
| Cholesterol 10mg                                   | 3%                      |
| Sodium 160mg                                       | 79                      |
| Total Carbohydrate 24g