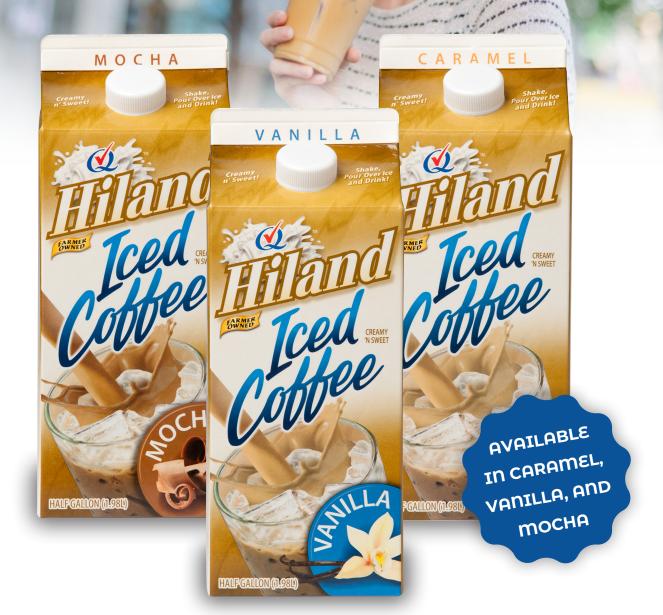

# HALF GALLON ICED COFFEES

**CARAMEL ICED COFFEE** 

Item #24958

MOCHA ICED COFFEE Item #24960

Calcium 15% • Iron 0% \*The % Daily Value (DV) tells you how much a nutrient in a serving of food contributes to a daily diet. 2,000 calories a day is used for general nutrition advice.

VANILLA ICED COFFEE

Item #24959