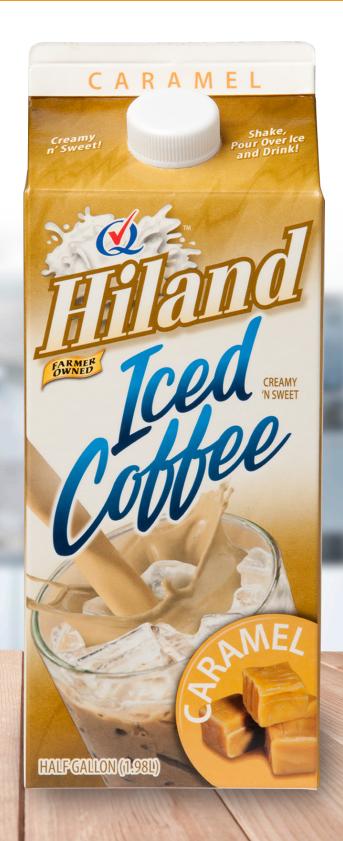

# HALF GALLON ICED COFFEES

**CARAMEL ICED COFFEE** 

Item #24958

# CARAMEL ICED COFFEE

ITEM #24958

HALF GALLON (1.89L)

| 8 servings per container Serving size 1 C | up (240mL)     |
|-------------------------------------------|----------------|
| Amount per serving<br>Calories            | 140            |
|                                           | % Daily Value* |
| Total Fat 2.5g                            | 4%             |
| Saturated Fat 1.5g                        | 8%             |
| <i>Trans</i> Fat 0g                       |                |
| Cholesterol 10mg                          | 3%             |
| Sodium 160mg                              | 7%             |
| Total Carbohydrate 24g                    | 8%             |
| Dietary Fiber 0g                          | 0%             |
| Total Sugars 22g                          |                |
| Protein 4g                                |                |
| Vitamin A 2% • V                          | itamin C 2%    |
| Calcium 15% • Ir                          | on 0%          |