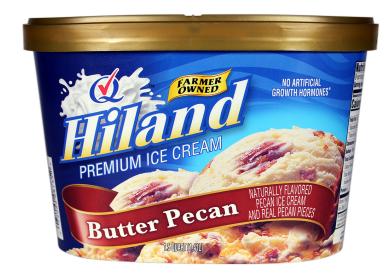

# BUTTER PECAN

# NATURALLY FLAVORED PECAN ICE **CREAM AND REAL PECAN PIECES**

**INGREDIENTS:** MILK, CREAM, BUTTERMILK, PECANS, SUGAR, CORN SYRUP, HIGH FRUCTOSE CORN SYRUP, WHEY (MILK), STABILIZED AND EMULSIFIED BY PROPYLENE GLYCOL, MONO-ESTERS, MONO AND DIGLYCERIDES, GUAR GUM, LOCUST BEAN GUM, CELLULOSE GUM, AND CARRAGEENAN, NATURAL & ARTIFICIAL FLAVOR, AND VEGETABLE ANNATTO COLOR. CONTAINS: MILK. PECANS

**ITEM #28867** 

# 48 OUNCES (1.41L)

| <b>Nutrition</b>          | acts           |
|---------------------------|----------------|
| 9 servings per container  |                |
| Serving size 2/3          | 8 cup (97g)    |
|                           |                |
| Amount per serving        |                |
| Calories                  | 220            |
|                           | % Daily Value* |
| Total Fat 14g             | 18%            |
| Saturated Fat 5g          | 27%            |
| Trans Fat Og              |                |
| Cholesterol 40mg          | 13%            |
| Sodium 120mg              | 5%             |
| Total Carbohydrate 22g    | 8%             |
| Dietary Fiber 1g          | 3%             |
| Total Sugars 22g          |                |
| Includes 13g Added Sugars | 26%            |
| Protein 3g                |                |
|                           |                |
| Vitamin D .212mcg         | 1.1%           |
| Calcium 85mg              | 6.6%           |
| Iron .26mg                | 1%             |
| Potassium 145mg           | 3%             |