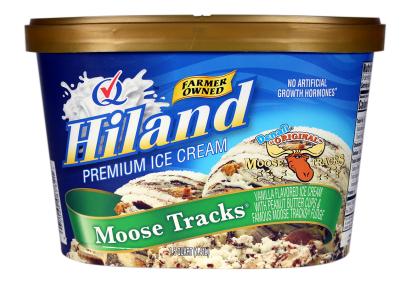

# **MOOSE TRACKS**

# VANILLA FLAVORED ICE CREAM WITH PEANUT BUTTER CUPS AND FAMOUS MOOSE TRACKS® FUDGE

INGREDIENTS: MILK, CREAM, BUTTERMILK, FUDGE VARIEGATE (POWDERED SUGAR [SUGAR, CORN STARCH], VEGETABLE OIL (PEANUT AND/OR COTTONSEED AND/OR PALM OIL, COCOA [PROCESSED WITH ALKALI], WHEY, SALT, SOY LECITHIN, SALT, PRESERVATIVE [PROPYLENE GLYCOL, TBHQ AND CITRIC ACID], NATURAL FLAVOR), PEANUT BUTTER CUPS (COATING [SUGAR, COCONUT OIL, COCOA PROCESSED WITH ALKALI, NONFAT MILK, MILK, PARTIALLY HYDROGENATED PALM OIL, SOY LECITHIN, NATURAL FLAVORS], PEANUT BUTTER [PEANUTS, SALT]), SUGAR, CORN SYRUP, HIGH FRUCTOSE CORN SYRUP, WHEY (MILK), STABILIZED AND EMULSIFIED BY PROPYLENE GLYCOL, MONO-ESTERS, MONO AND DIGLYCERIDES, GUAR GUM, LOCUST BEAN GUM, CELLULOSE GUM, AND CARRAGEENAN, NATURAL FLAVOR. CONTAINS: MILK, PEANUTS, SOY

### **ITEM #28869**