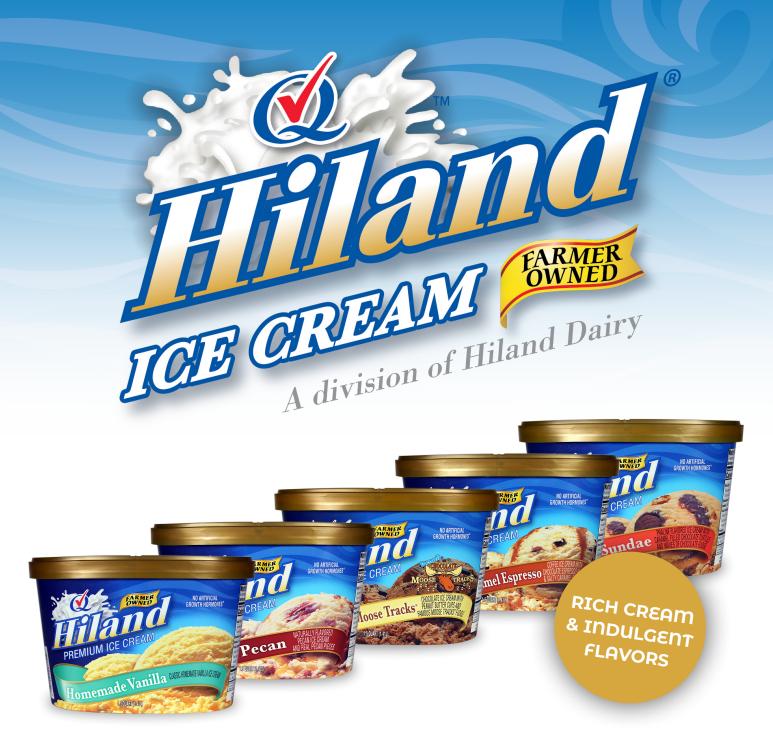

# PREMIUM ICE CREAM

# HILAND'S PREMIUM ICE CREAM SCROUNDS ARE A GUARANTEED CROWD PLEASER WITH RICH 10% MILK FAT CREAM AND 16 IRRESISTIBLE ICE CREAM FLAVORS!

Premium Ice Cream flavors include Homemade Vanilla, Old Fashioned Vanilla, Butter Brickle, Butter Pecan, Caramel Waffle Cone, Cherry Cheesecake, Cherry Chocolate Chunk, Chocolate Brownie Fudge, Fire in the Hole, Moose Tracks, Chocolate Moose Tracks, Outlaw Run, Rocky Road, Sea Salt Caramel Espresso, Time Traveler, and Turtle Sundae.