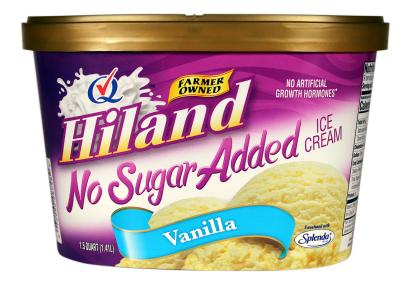

# no sugar added VANILLA

# VANILLA FLAVORED ICE CREAM SWEETENED WITH SPLENDA

**INGREDIENTS:** MILK, CREAM, BUTTERMILK, POLYDEXTROSE, SORBITOL, STABILIZED AND EMULSIFIED BY MONO AND DIGLYCERIDES, LOCUST BEAN GUM, CELLULOSE GUM, GUAR GUM, CARRAGEENAN, SUCRALOSE, ARTIFICIAL FLAVOR, AND VEGETABLE ANNATTO COLOR. **CONTAINS: MILK** 

# **ITEM #28895**

# 48 OUNCES (1.41L)

# Nutrition Facts 9 servings per container

Serving size

2/3 cup (87g)

Amount per serving Calories

140

|                          | % Daily Value* |
|--------------------------|----------------|
| Total Fat 9g             | 14%            |
| Saturated Fat 5g         | 25%            |
| Trans Fat 0g             |                |
| Cholesterol 45mg         | 14%            |
| Sodium 70mg              | 3%             |
| Total Carbohydrate 19g   | 6%             |
| Dietary Fiber 8g         | 30%            |
| Total Sugars 8g          |                |
| Includes 0g Added Sugars | 0%             |
| Protein 3g               |                |
|                          |                |
| Vitantin D. 210mm        | 1 10/          |

| Vitamin D .218mcg | 1.1% |
|-------------------|------|
| Calcium 82mg      | 6.3% |
| Iron .03mg        | 0%   |
| Potassium 98mg    | 3%   |
|                   |      |