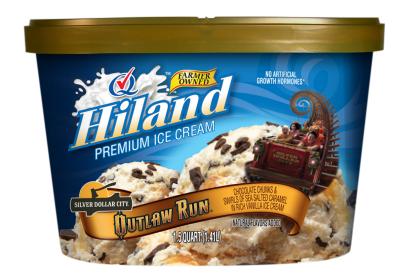

# **OUTLAW RUN**

# CHOCOLATE CHUNKS & SWIRLS OF SEA SALTED CARAMEL IN RICH VANILLA ICE CREAM

INGREDIENTS: MILK, CREAM, BUTTERMILK, CARAMEL VARIEGATE (CORN SYRUP, WATER, HIGH FRUCTOSE CORN SYRUP, SUGAR, BUTTER [CREAM, SALT], BUTTERMILK POWDER, SKIM MILK POWDER, PECTIN, MONO AND DIGLYCERIDES, SALT, SODIUM BICARBONATE, POTASSIUM SORBATE, SODIUM CITRATE, XANTHAN GUM), SUGAR, CHOCOLATE CHIPS (SUGAR, COCONUT OIL, COCOA POWDER [PROCESSED WITH ALKALI], COCOA POWDER, SALT, SOY LECITHIN, NATURAL FLAVOR), CORN SYRUP, HIGH FRUCTOSE CORN SYRUP, WHEY (MILK), SEA SALT, STABILIZED AND EMULSIFIED BY PROPYLENE GLYCOL, MONO-ESTERS, MONO AND DIGLYCERIDES, GUAR GUM, LOCUST BEAN GUM, CELLULOSE GUM, AND CARRAGEENAN, NATURAL FLAVOR, AND VEGETABLE ANNATTO COLOR. CONTAINS: MILK, SOY

ITEM #35783

# 48 OUNCES (1.41L)

| Nutrition9 servings per containerServing size2/3 | acts<br>3 cup (88g) |
|--------------------------------------------------|---------------------|
| Amount per serving<br>Calories                   | 210                 |
|                                                  | % Daily Value*      |
| Total Fat 9g                                     | 12%                 |
| Saturated Fat 6g                                 | 29%                 |
| Trans Fat Og                                     |                     |
| Cholesterol 35mg                                 | 12%                 |
| Sodium 115mg                                     | 5%                  |
| Total Carbohydrate 28g                           | 10%                 |
| Dietary Fiber 0g                                 | 0%                  |
| Total Sugars 26g                                 |                     |
| Includes 18g Added Sugars                        | 36%                 |
| Protein 3g                                       |                     |
| Vitamin D .195mcg                                | 1%                  |
| Calcium 81mg                                     | 6.2%                |
| Iron .26mg                                       | 1%                  |
| Potassium 124mg                                  | 3%                  |