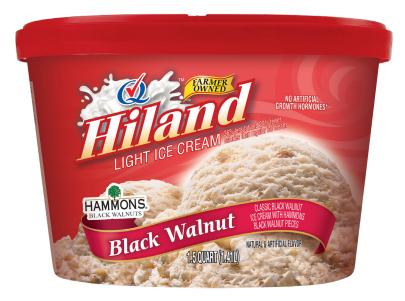

# BLACK WALNUT

### **CLASSIC BLACK WALNUT ICE CREAM WITH** HAMMONS BLACK WALNUT PIECES

**INGREDIENTS: MILK, BUTTERMILK, CREAM,** SUGAR, CORN SYRUP, BLACK WALNUTS, HIGH FRUCTOSE CORN SYRUP, WHEY (MILK), STABILIZED AND EMULSIFIED BY MONO AND DIGLYCERIDES, GUAR GUM, CELLULOSE GUM, AND CARRAGEENAN, NATURAL FLAVOR, VEGETABLE ANNATTO COLOR, VITAMIN A PALMITATE. **CONTAINS: MILK, BLACK WALNUTS** 

36% LESS FAT AND 22% FEWER CALORIES THAN REGULAR ICE CREAM

### **ITEM #35785**

# 48 OUNCES (1.41L)

| Nutrition I               | acts           |
|---------------------------|----------------|
| 9 servings per container  |                |
|                           | 8 cup (87g)    |
|                           |                |
| Amount per serving        |                |
| Calories                  | 170            |
|                           | % Daily Value* |
| Total Fat 7g              | 9%             |
| Saturated Fat 2g          | 12%            |
| Trans Fat Og              |                |
| Cholesterol 25mg          | 8%             |
| Sodium 105mg              | 4%             |
| Total Carbohydrate 24g    | 9%             |
| Dietary Fiber 0g          | 0%             |
| Total Sugars 18g          |                |
| Includes 12g Added Sugars | 23%            |
| Protein 4g                |                |
|                           |                |
| Vitamin D .072mcg         | 0.4%           |
| Calcium 128mg             | 9.9%           |
| Iron .27mg                | 2%             |
| Potassium 227mg           | 5%             |