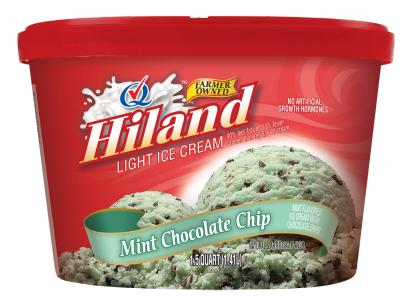

# **MINT CHOCOLATE CHIP**

### **MINT FLAVORED ICE CREAM** WITH CHOCOLATE CHIPS

**INGREDIENTS:** MILK, BUTTERMILK, CREAM, SUGAR, CORN SYRUP, CHOCOLATE CHIPS (SUGAR, COCONUT OIL, COCOA [PROCESSED WITH ALKALI], COCOA, SALT, SOY LECITHIN, NATURAL FLAVOR), HIGH FRUCTOSE CORN SYRUP, WHEY (MILK), STABILIZED AND EMULSIFIED BY MONO AND DIGLYCERIDES, GUAR GUM, CELLULOSE GUM, AND CARRAGEENAN, NATURAL FLAVOR, YELLOW #5, BLUE #1, VITAMIN A PALMITATE. **CONTAINS: MILK, SOY** 

40% LESS FAT AND 11% FEWER CALORIES THAN REGULAR ICE CREAM

### **ITEM #35793**

# 48 OUNCES (1.41L)