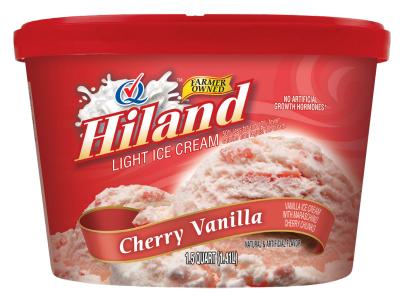

# CHERRY VANILLA

# VANILLA ICE CREAM WITH MARASCHINO CHERRY CHUNKS

INGREDIENTS: MILK, BUTTERMILK, CREAM, MARASCHINO CHERRIES (CHERRIES, WATER, SUGAR, CITRIC ACID, SODIUM BENZOATE, POTASSIUM SORBATE, NATURAL FLAVORS RED #40), SUGAR, CORN SYRUP, HIGH FRUCTOSE CORN SYRUP, WHEY (MILK), STABILIZED AND EMULSIFIED BY MONO AND DIGLYCERIDES, GUAR GUM, CELLULOSE GUM, AND CARRAGEENAN, ARTIFICIAL FLAVOR, VEGETABLE ANNATTO COLOR, VITAMIN A PALMITATE. CONTAINS: MILK

50% LESS FAT AND 12% FEWER CALORIES THAN REGULAR ICE CREAM

# ITEM #35786

# 48 OUNCES (1.41L)