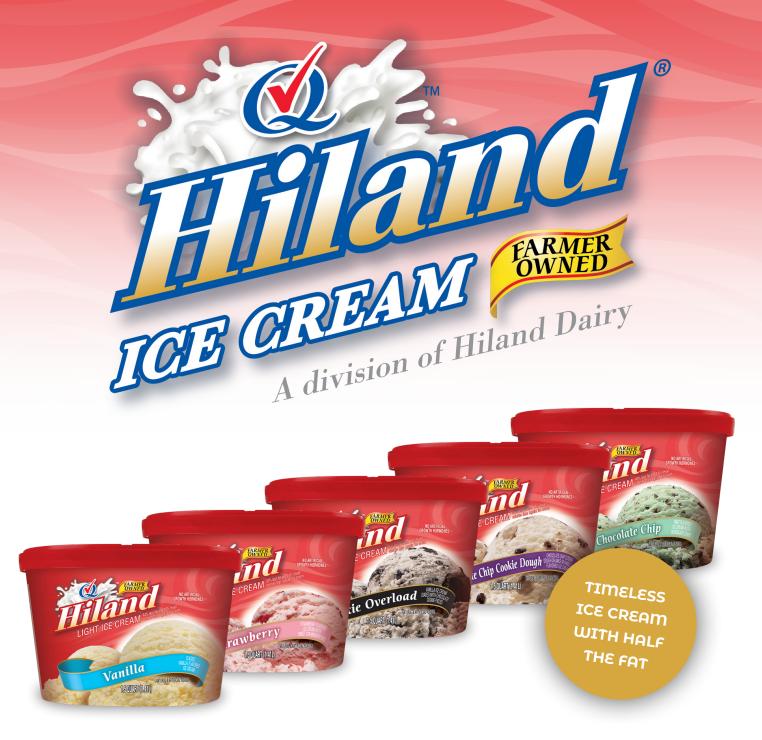

# LIGHT ICE CREAM

# HILAND'S LIGHT ICE CREAM SCROUNDS ARE A GUARANTEED CROWD PLEASER WITH 44% LESS FAT AND 12% FEWER CALORIES IN 11 TIMELESS FLAVORS.

Hiland's Light Ice Cream line includes the classic flavors: Vanilla, Chocolate, Strawberry, Black Walnut, Cherry Vanilla, Chocolate Chip, Chocolate Chip Cookie Dough, Cookie Overload, Mint Chocolate Chip, Neapolitan, Peanut Butter Chocolate, Peppermint Stick, and Strawberry Cheesecake.