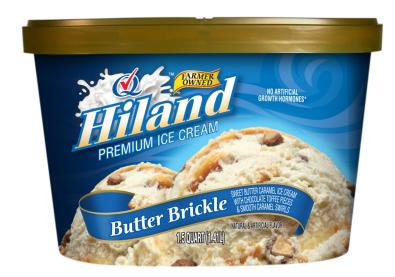

# **BUTTER BRICKLE**

# SWEET CARAMEL ICE CREAM WITH CHOCOLATE TOFFEE PIECES & SMOOTH CARAMEL SWIRLS

**INGREDIENTS:** MILK, CREAM, BUTTERMILK, CARAMEL VARIEGATE (CORN SYRUP, WATER, HIGH FRUCTOSE CORN SYRUP, SUGAR, BUTTER [CREAM, SALT], BUTTERMILK POWDER, SKIM MILK POWDER, PECTIN, MONO AND DIGLYCERIDES, SALT, SODIUM BICARBONATE, POTASSIUM SORBATE, SODIUM CITRATE, XANTHAN GUM), BUTTER CARAMEL BASE (SUGAR, BROWN SUGAR, WATER, CORN SYRUP, MILK, BUTTER, SALT, CORN STARCH MODIFIED, TURMERIC, CARAMEL COLOR, XANTHAN GUM, CITRIC ACID, POTASSIUM SORBATE, SODIUM BICARBONATE, SOY LECITHIN, YELLOW 6), CHOCOLATE BUTTER TOFFEE (SUGAR, COCONUT OIL, BUTTER [CREAM, SALT], CORN SYRUP, PEANUT OIL, BROWN SUGAR, COCOA POWDER [PROCESSED WITH ALKALI], SALT, NATURAL FLAVOR, ALMONDS, SOY LECITHIN), SUGAR, CORN SYRUP, HIGH FRUCTOSE CORN SYRUP, WHEY (MILK), STABILIZED AND EMULSIFIED BY PROPYLENE GLYCOL, MONO-ESTERS, MONO AND DIGLYCERIDES, GUAR GUM, LOCUST BEAN GUM, CELLULOSE GUM, AND CARRAGEENAN. CONTAINS: MILK, ALMONDS, SOY

# ITEM #35779

# 48 OUNCES (1.41L)