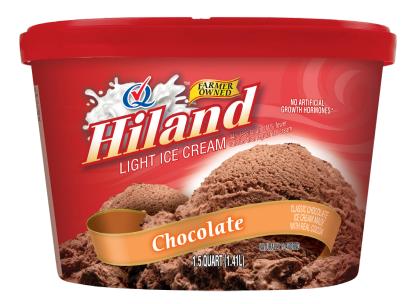

# CHOCOLATE

# CLASSIC CHOCOLATE ICE CREAM ICE CREAM MADE WITH REAL COCOA

**INGREDIENTS:** MILK, BUTTERMILK, CREAM, SUGAR, CORN SYRUP, HIGH FRUCTOSE CORN SYRUP, WHEY (MILK), COCOA (PROCESSED WITH ALKALI), STABILIZED AND EMULSIFIED BY MONO AND DIGLYCERIDES, GUAR GUM, CELLULOSE GUM, AND CARRAGEENAN, VITAMIN A PALMITATE. **CONTAINS: MILK** 

44% LESS FAT AND 11% FEWER CALORIES THAN REGULAR ICE CREAM

### ITEM #35787

# 48 OUNCES (1.41L)