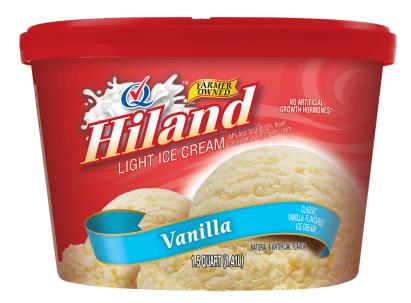

# VANILLA

# **CLASSIC VANILLA FLAVORED ICE CREAM**

INGREDIENTS: MILK, BUTTERMILK, CREAM, SUGAR, CORN SYRUP, HIGH FRUCTOSE CORN SYRUP, WHEY (MILK), STABILIZED AND EMULSIFIED BY MONO AND DIGLYCERIDES, GUAR GUM, CELLULOSE GUM, AND CARRAGEENAN, ARTIFICIAL FLAVOR, VEGETABLE ANNATTO COLOR, VITAMIN A PALMITATE. CONTAINS: MILK

44% LESS FAT AND 12% FEWER CALORIES THAN REGULAR ICE CREAM