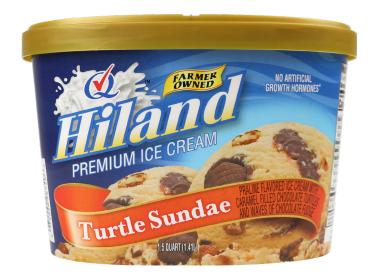

# **TURTLE SUNDAE**

# PRALINE FLAVORED ICE CREAM WITH CARAMEL FILLED CHOCOLATE TURTLES, WAVES OF CHOCOLATE FUDGE & PRALINE PECANS

**INGREDIENTS: MILK, CREAM, BUTTERMILK, CHOCOLATE VARIEGATE** (HIGH FRUCTOSE CORN SYRUP, WATER, CORN SYRUP, COCOA POWDER [PROCESSED WITH ALKALI], SUGAR, CORN STARCH, PROPYLENE GLYCOL, SKIM MILK POWDER, SALT, POTASSIUM SORBATE, ARTIFICIAL FLAVOR), SUGAR, CORN SYRUP, HIGH FRUCTOSE CORN SYRUP, PRALINE BASE (CORN SYRUP, WATER, SALT, BARLEY MALT EXTRACT, MOLASSES, NATURAL FLAVOR, BROWN SUGAR, SUGAR, CARAMEL COLOR, PROPYLENE GLYCOL ALGINATE, POTASSIUM SORBATE), MINI CARAMEL TURTLE (SUGAR, COCONUT OIL, CORN SYRUP, SWEETENED CONDENSED WHOLE MILK [MILK, SUGAR], NONFAT MILK, MILK, COCOA [PROCESSED WITH ALKALI], HEAVY CREAM, BUTTER [CREAM, SALT], PALM KERNEL OIL, SOY LECITHIN, NATURAL AND ARTIFICIAL FLAVORS, SALT, POTASSIUM SORBATE), PRALINE PECANS (PECANS, SUGAR, BUTTER, SALT, CORN SYRUP), WHEY (MILK), STABILIZED AND EMULSIFIED BY PROPYLENE GLYCOL, MONO-ESTERS, MONO AND DIGLYCERIDES, GUAR GUM, LOCUST BEAN GUM, CELLULOSE GUM, AND CARRAGEENAN. CONTAINS: MILK, SOY, PECANS

### ITEM #28871

48 OUNCES (1.41L)