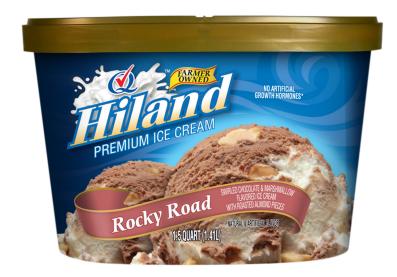

# **ROCKY ROAD**

# SWIRLED CHOCOLATE & MARSHMALLOW FLAVORED ICE CREAM WITH ALMOND PIECES

INGREDIENTS: MILK, CREAM, BUTTERMILK, SUGAR, HIGH FRUCTOSE CORN SYRUP, ALMONDS, CORN SYRUP, MARSHMALLOW BASE (CORN SYRUP, WATER, GLYCEROL MONOSTERATE, PROPYLENE GLYCOL ALGINATE, WHEY PROTEIN CONCENTRATE, TITANIUM DIOXIDE, MONOGLYCERIDES, POTASSIUM SORBATE, PHOSPHORIC ACID, XANTHAN GUM, SALT, NATURAL FLAVOR), WHEY (MILK), COCOA [PROCESSED WITH ALKALI], STABILIZED AND EMULSIFIED BY PROPYLENE GLYCOL, MONO-ESTERS, MONO AND DIGLYCERIDES, GUAR GUM, LOCUST BEAN GUM, CELLULOSE GUM, AND CARRAGEENAN. CONTAINS: MILK, ALMONDS

# ITEM #35784

# 48 OUNCES (1.41L)