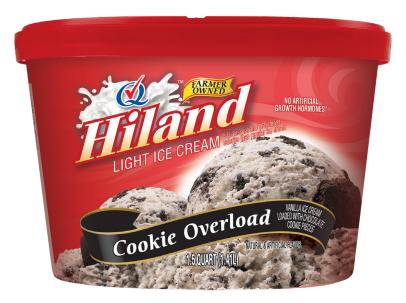

# COOKIE OVERLOAD

# VANILLA ICE CREAM LOADED WITH CHOCOLATE COOKIE PIECES

INGREDIENTS: MILK, BUTTERMILK, CREAM, COOKIE PIECES (SUGAR, UNBLEACHED UNENRICHED WHEAT FLOUR, PALM AND PALM KERNEL OIL, COCOA [PROCESSED WITH ALKALI], SALT, SODIUM BICARBONATE, SOY LECITHIN, AND NATURAL FLAVOR), SUGAR, CORN SYRUP, HIGH FRUCTOSE CORN SYRUP, WHEY (MILK), STABILIZED AND EMULSIFIED BY MONO AND DIGLYCERIDES, GUAR GUM, CELLULOSE GUM, AND CARRAGEENAN, ARTIFICIAL FLAVOR, VITAMIN A PALMITATE. CONTAINS: MILK, WHEAT, SOY

53% LESS FAT AND 16% FEWER CALORIES THAN REGULAR ICE CREAM

| 0 72060 00334                                                                                                                                                                                                           | <b>  </b> <sub>5</sub>                                  |
|-------------------------------------------------------------------------------------------------------------------------------------------------------------------------------------------------------------------------|---------------------------------------------------------|
| 48 OUNCES (1.4                                                                                                                                                                                                          | 41L)                                                    |
| Nutrition I                                                                                                                                                                                                             | acts                                                    |
| 9 servings per container<br>Serving size 2/3                                                                                                                                                                            | 8 cup (87g)                                             |
| Amount per serving<br>Calories                                                                                                                                                                                          | 185                                                     |
|                                                                                                                                                                                                                         |                                                         |
|                                                                                                                                                                                                                         | % Daily Value*                                          |
|                                                                                                                                                                                                                         | 8%                                                      |
| Saturated Fat 3g                                                                                                                                                                                                        |                                                         |
| Saturated Fat 3g<br>Trans Fat 0g                                                                                                                                                                                        | 8%<br>16%                                               |
| Saturated Fat 3g<br>Trans Fat 0g<br>Cholesterol 20mg                                                                                                                                                                    | 8%<br>16%<br>7%                                         |
| Saturated Fat 3g<br>Trans Fat 0g<br>Cholesterol 20mg<br>Sodium 150mg                                                                                                                                                    | 8%<br>16%<br>7%<br>6%                                   |
| Saturated Fat 3g<br>Trans Fat 0g<br>Cholesterol 20mg<br>Sodium 150mg<br>Total Carbohydrate 30g                                                                                                                          | 8%<br>16%<br>7%<br>6%<br>11%                            |
| Trans Fat 0g<br>Cholesterol 20mg<br>Sodium 150mg<br>Total Carbohydrate 30g<br>Dietary Fiber 0g                                                                                                                          | 8%<br>16%<br>7%<br>6%                                   |
| Saturated Fat 3g<br>Trans Fat 0g<br>Cholesterol 20mg<br>Sodium 150mg<br>Total Carbohydrate 30g<br>Dietary Fiber 0g<br>Total Sugars 21g                                                                                  | 8%<br>16%<br>7%<br>6%<br>11%<br>0%                      |
| Saturated Fat 3g<br>Trans Fat 0g<br>Cholesterol 20mg<br>Sodium 150mg<br>Total Carbohydrate 30g<br>Dietary Fiber 0g                                                                                                      | 8%<br>16%<br>7%<br>6%<br>11%                            |
| Saturated Fat 3g<br>Trans Fat 0g<br>Cholesterol 20mg<br>Sodium 150mg<br>Total Carbohydrate 30g<br>Dietary Fiber 0g<br>Total Sugars 21g<br>Includes 15g Added Sugars                                                     | 8%<br>16%<br>7%<br>6%<br>11%<br>0%                      |
| Saturated Fat 3g<br>Trans Fat 0g<br>Cholesterol 20mg<br>Sodium 150mg<br>Total Carbohydrate 30g<br>Dietary Fiber 0g<br>Total Sugars 21g<br>Includes 15g Added Sugars<br>Protein 4g                                       | 8%<br>16%<br>7%<br>6%<br>11%<br>0%<br>30%               |
| Saturated Fat 3g<br>Trans Fat 0g<br>Cholesterol 20mg<br>Sodium 150mg<br>Total Carbohydrate 30g<br>Dietary Fiber 0g<br>Total Sugars 21g<br>Includes 15g Added Sugars<br>Protein 4g                                       | 8%<br>16%<br>7%<br>6%<br>11%<br>0%<br>30%               |
| Saturated Fat 3g<br>Trans Fat 0g<br>Cholesterol 20mg<br>Sodium 150mg<br>Total Carbohydrate 30g<br>Dietary Fiber 0g<br>Total Sugars 21g<br>Includes 15g Added Sugars<br>Protein 4g<br>Vitamin D .066mcg<br>Calcium 117mg | 8%<br>16%<br>7%<br>6%<br>11%<br>0%<br>30%<br>0.3%<br>9% |

**ITEM #35792** 