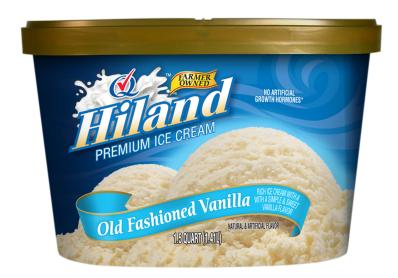

# **OLD FASHIONED** VANILLA

# **RICH ICE CREAM WITH A SIMPLE & SWEET VANILLA FLAVOR**

**INGREDIENTS:** MILK, CREAM, BUTTERMILK, SUGAR, CORN SYRUP, HIGH FRUCTOSE CORN SYRUP, WHEY (MILK). STABILIZED AND EMULSIFIED BY PROPYLENE GLYCOL, MONO-ESTERS, MONO AND DIGLYCERIDES, GUAR GUM, LOCUST BEAN GUM, CELLULOSE GUM, AND CARRAGEENAN, NATURAL FLAVOR, AND VEGETABLE ANNATTO COLOR. CONTAINS: MILK

# **ITEM #35782**

# **48 OUNCES (1.41L)**