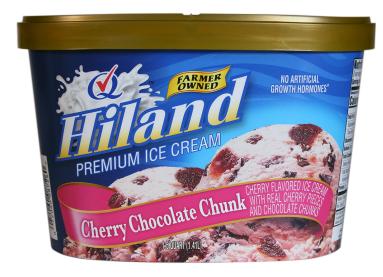

# CHERRY CHOCOLATE CHUNK

# CHERRY FLAVORED ICE CREAM WITH REAL CHERRY PIECES AND CHOCOLATE CHUNKS

INGREDIENTS: MILK, CREAM, BUTTERMILK, CHERRIES (CHERRIES, WATER, SUGAR, MODIFIED FOOD STARCH, CITRIC ACID, SODIUM BENZOATE, POTASSIUM SORBATE, NATURAL FLAVORS, RED #40, BLUE #1, BLUE #2), CHOCOLATE CHIPS (SUGAR, COCONUT OIL, COCOA POWDER [PROCESSED WITH ALKALI], COCOA POWDER, SALT, SOY LECITHIN, NATURAL FLAVOR), SUGAR, CORN SYRUP, HIGH FRUCTOSE CORN SYRUP, WHEY (MILK), STABILIZED AND EMULSIFIED BY PROPYLENE GLYCOL, MONO-ESTERS, MONO AND DIGLYCERIDES, GUAR GUM, LOCUST BEAN GUM, CELLULOSE GUM, AND CARRAGEENAN, NATURAL AND ARTIFICIAL FLAVOR. CONTAINS: MILK, SOY

# ITEM #28876

# 48 OUNCES (1.41L)

| Nutrition I               | acts           |
|---------------------------|----------------|
| 9 servings per container  |                |
|                           | 6 cup (88g)    |
|                           |                |
| Amount per serving        |                |
| Calories                  | 200            |
|                           | % Daily Value* |
| Total Fat 9g              | 11%            |
| Saturated Fat 5g          | 27%            |
| Trans Fat Og              |                |
| Cholesterol 30mg          | 11%            |
| Sodium 90mg               | 4%             |
| Total Carbohydrate 29g    | 10%            |
| Dietary Fiber 0g          | 0%             |
| Total Sugars 28g          |                |
| Includes 21g Added Sugars | 42%            |
| Protein 3g                |                |
| Vitamin D .181mcg         | 0.9%           |
| Calcium 79mg              | 6.1%           |
| Iron .29mg                | 2%             |
| Potassium 122mg           | 3%             |