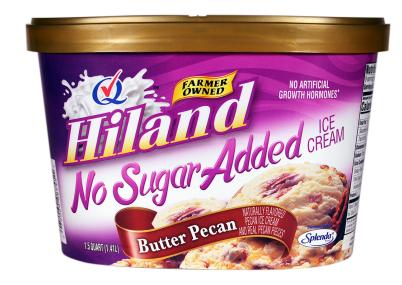

# no sugar added BUTTER PECAN

# PECAN ICE CREAM AND REAL PECAN PIECES, SWEETENED WITH SPLENDA

INGREDIENTS: MILK, CREAM, BUTTERMILK, POLYDEXTROSE, SORBITOL, PECANS, STABILIZED AND EMULSIFIED BY MONO AND DIGLYCERIDES, LOCUST BEAN GUM, CELLULOSE GUM, GUAR GUM, CARRAGEENAN, SUCRALOSE, NATURAL AND ARTIFICIAL FLAVOR, AND VEGETABLE ANNATTO COLOR. CONTAINS: MILK, PECANS

# ITEM #28897

# 48 OUNCES (1.41L)

| <b>Nutrition</b>         | acts           |
|--------------------------|----------------|
| 9 servings per container |                |
|                          | 3 cup (87g)    |
|                          |                |
| Amount per serving       |                |
| Calories                 | 160            |
|                          | % Daily Value* |
| Total Fat 11g            | 17%            |
| Saturated Fat 5g         | 24%            |
| Trans Fat Og             |                |
| Cholesterol 40mg         | 14%            |
| Sodium 120mg             | 5%             |
| Total Carbohydrate 19g   | 6%             |
| Dietary Fiber 7g         | 29%            |
| Total Sugars 8g          |                |
| Includes 0g Added Sugars | 0%             |
| Protein 3g               |                |
|                          |                |
| Vitamin D .208mcg        | 1%             |
| Calcium 78mg             | 6%             |
| Iron .03mg               | 0%             |
| Potassium 94mg           | 3%             |