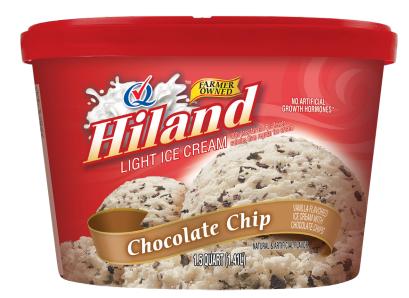

# CHOCOLATE CHIP

# VANILLA FLAVORED ICE CREAM WITH CHOCOLATE CHIPS

INGREDIENTS: MILK, BUTTERMILK, CREAM, SUGAR, CORN SYRUP, CHOCOLATE CHIPS (SUGAR, COCONUT OIL, COCOA [PROCESSED WITH ALKALI], COCOA, SALT, SOY LECITHIN, NATURAL FLAVOR), HIGH FRUCTOSE CORN SYRUP, WHEY (MILK), STABILIZED AND EMULSIFIED BY MONO AND DIGLYCERIDES, GUAR GUM, CELLULOSE GUM, AND CARRAGEENAN, ARTIFICIAL FLAVOR, VITAMIN A PALMITATE. CONTAINS: MILK, SOY

40% LESS FAT AND 6% FEWER CALORIES THAN REGULAR ICE CREAM

### ITEM #35788

# 48 OUNCES (1.41L)