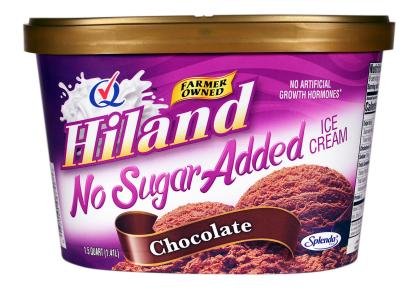

# **NO SUGAR ADDED** CHOCOLATE

# **CHOCOLATE ICE CREAM** SWEETENED WITH SPLENDA

**INGREDIENTS: MILK, CREAM, BUTTERMILK,** POLYDEXTROSE, SORBITOL, COCOA (PROCESSED WITH ALKALI), STABILIZED AND EMULSIFIED BY MONO AND DIGLYCERIDES, LOCUST BEAN GUM, CELLULOSE GUM, GUAR GUM, CARRAGEENAN, SUCRALOSE. **CONTAINS: MILK** 

**HILANDDAIRY.COM** 

# **ITEM #28896**

48 OUNCES (1.41L)

| Nutrition Facts<br>9 servings per container |                |
|---------------------------------------------|----------------|
|                                             | cup (87g)      |
|                                             |                |
| Amount per serving                          | 220            |
| Calories                                    | 230            |
|                                             | % Daily Value* |
| Total Fat 9g                                | 14%            |
| Saturated Fat 5g                            | 26%            |
| Trans Fat Og                                |                |
| Cholesterol 45mg                            | 14%            |
| Sodium 70mg                                 | 3%             |
| Total Carbohydrate 20g                      | 7%             |
| Dietary Fiber 8g                            | 32%            |
| Total Sugars 8g                             |                |
| Includes 0g Added Sugars                    | 0%             |
| Protein 3g                                  |                |
| Vitamin D .222mcg                           | 1.1%           |
| Calcium 79mg                                | 6.07%          |
| Iron .03mg                                  | 0%             |