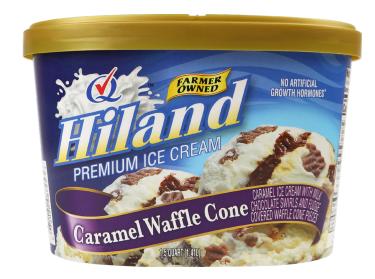

# CARAMEL WAFFLE CONE

### CARAMEL ICE CREAM WITH MILK CHOCOLATE SWIRLS AND CHOCOLATE WAFFLE PIECES

**INGREDIENTS:** MILK, CREAM, BUTTERMILK, MILK CHOCOLATE VARIEGATE (CORN SYRUP, WATER, SWEETENED CONDENSED WHOLE MILK [CONDENSED WHOLE MILK, SUGAR], SUGAR, CHOCOLATE LIQUOR, MODIFIED CORN STARCH, SALT, POTASSIUM SORBATE, SOY LECITHIN, NATURAL AND ARTIFICIAL FLAVOR), SUGAR, CHOCOLATE COVERED WAFFLE CONE PIECES (SUGAR CONE [ENRICHED WHEAT FLOUR (CONTAINS WHEAT FLOUR, NIACIN, REDUCED IRON, THIAMINE MONONITRATE, RIBOFLAVIN, FOLIC ACID), BROWN SUGAR, VEGETABLE OIL SHORTENING (CONTAINS ONE OR MORE OF: CANOLA OIL, MODIFIED PALM OIL, SOYBEAN OIL, SOY LECITHIN)], SUGAR, COCONUT OIL, NONFAT MILK, MILK, COCOA [PROCESSED WITH ALKALI], COCOA, SOY LECITHIN, NATURAL FLAVORS), CORN SYRUP, HIGH FRUCTOSE CORN SYRUP, CARAMEL BASE (SWEETENED CONDENSED MILK, CORN SYRUP, WATER, CREAM, NATURAL FLAVORS, DISODIUM PHOSPHATE, POTASSIUM SORBATE, CARAMEL COLOR), WHEY (MILK), STABILIZED AND EMULSIFIED BY PROPYLENE GLYCOL, MONO-ESTERS, MONO AND DIGLYCERIDES, GUAR GUM, LOCUST BEAN GUM, CELLULOSE GUM, AND CARRAGEENAN. CONTAINS: MILK, SOY, WHEAT

### ITEM #28862

48 OUNCES (1.41L)