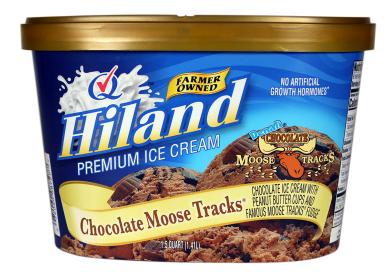

# CHOCOLATE MOOSE TRACKS

# CHOCOLATE ICE CREAM WITH PEANUT BUTTER CUPS AND FAMOUS MOOSE TRACKS® FUDGE

INGREDIENTS: MILK, CREAM, BUTTERMILK, FUDGE VARIEGATE (POWDERED SUGAR [SUGAR, CORN STARCH], VEGETABLE OIL (PEANUT AND/OR COTTONSEED AND/OR PALM OIL, COCOA [PROCESSED WITH ALKALI], WHEY, SALT, SOY LECITHIN, SALT, PRESERVATIVE [PROPYLENE GLYCOL, TBHQ AND CITRIC ACID], NATURAL FLAVOR), PEANUT BUTTER CUPS (COATING [SUGAR, COCONUT OIL, COCOA PROCESSED WITH ALKALI, NONFAT MILK, MILK, PARTIALLY HYDROGENATED PALM OIL, SOY LECITHIN, NATURAL FLAVORS], PEANUT BUTTER [PEANUTS, SALT]), SUGAR, CORN SYRUP, HIGH FRUCTOSE CORN SYRUP, COCOA (PROCESSED WITH ALKALI), WHEY (MILK), STABILIZED AND EMULSIFIED BY PROPYLENE GLYCOL, MONO-ESTERS, MONO AND DIGLYCERIDES, GUAR GUM, LOCUST BEAN GUM, CELLULOSE GUM, AND CARRAGEENAN. CONTAINS: MILK, PEANUTS, SOY

### **ITEM #28870**

# 48 OUNCES (1.41L)

### **Nutrition Facts** 9 servings per container **Serving size** 2/3 cup (88g) Amount per serving 255 Calories % Daily Value\* Total Fat 15g **19%** Saturated Fat 7g 36% Trans Fat 0g **Cholesterol** 30mg 10% Sodium 120mg 5% Total Carbohydrate 30g 11% **Dietary Fiber 1g** 5% **Total Sugars 24g Includes 19g Added Sugars** 38% Protein 4g Vitamin D .188mcg 0.9% 7.7% Calcium 100mg Iron 1.06mg 6% Potassium 216mg 5%