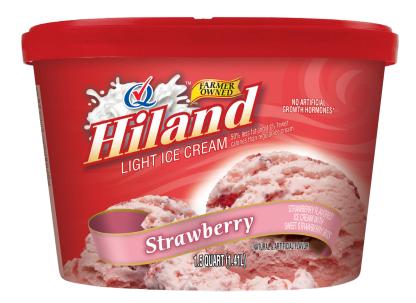

# **STRAWBERRY**

# STRAWBERRY FLAVORED ICE CREAM WITH SWEET STRAWBERRY BITS

INGREDIENTS: MILK, BUTTERMILK, CREAM, SUGAR, CORN SYRUP, STRAWBERRIES (STRAWBERRIES, CORN SYRUP, WATER, HIGH FRUCTOSE CORN SYRUP, SUGAR, MODIFIED FOOD STARCH, NATURAL FLAVOR, CITRIC ACID, CARRAGEENAN, SODIUM BENZOATE, POTASSIUM SORBATE, RED #40), HIGH FRUCTOSE CORN SYRUP, WHEY (MILK), STRAWBERRY PUREE (WATER, SUGAR, STRAWBERRIES, CORN SYRUP, MODIFIED FOOD STARCH, NATURAL FLAVOR, CITRIC ACID, SODIUM BENZOATE, POTASSIUM SORBATE, RED #40), STABILIZED AND EMULSIFIED BY MONO AND DIGLYCERIDES, GUAR GUM, CELLULOSE GUM, AND CARRAGEENAN, NATURAL FLAVOR, RED #40, BLUE #1, VITAMIN A PALMITATE. CONTAINS: MILK

50% LESS FAT AND 11% FEWER CALORIES THAN REGULAR ICE CREAM

### ITEM #35796

# 48 OUNCES (1.41L)