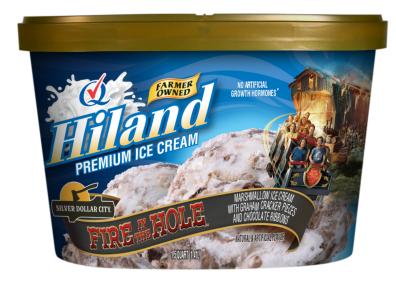

# FIRE IN THE HOLE

# MARSHMALLOW ICE CREAM WITH GRAHAM CRACKER PIECES AND CHOCOLATE RIBBONS

INGREDIENTS: MILK, CREAM, BUTTERMILK, MARSHMALLOW BASE (CORN SYRUP, WATER, GLYCEROL MONOSTERATE, PROPYLENE GLYCOL ALGINATE, WHEY PROTEIN CONCENTRATE, TITANIUM DIOXIDE, MONOGLYCERIDES, POTASSIUM SORBATE, PHOSPHORIC ACID, XANTHAN GUM, SALT, NATURAL FLAVOR), CHOCOLATE VARIEGATE (HIGH FRUCTOSE CORN SYRUP, WATER, CORN SYRUP, COCOA POWDER [PROCESSED WITH ALKALI], SUGAR, CORN STARCH, PROPYLENE GLYCOL, SKIM MILK POWDER, SALT, POTASSIUM SORBATE, ARTIFICIAL FLAVOR), GRAHAM CRUNCH (SUGAR, ENRICHED BLEACHED WHEAT FLOUR [BLEACHED WHEAT FLOUR, NIACIN, REDUCED IRON, THIAMIN MONONITRATE, RIBOFLAVIN, FOLIC ACID], COCONUT OIL, GRAHAM FLOUR, PALM OIL, SALT, SPICE, MOLASSES, CARAMEL COLOR, SORBIC ACID, SODIUM BICARBONATE, NATURAL FLAVOR), SUGAR, CORN SYRUP, HIGH FRUCTOSE CORN SYRUP, WHEY (MILK), STABILIZED AND EMULSIFIED BY PROPYLENE GLYCOL, MONO-ESTERS, MONO AND DIGLYCERIDES, GUAR GUM, LOCUST BEAN GUM, CELLULOSE GUM, AND CARRAGEENAN. **CONTAINS: MILK, WHEAT** 

**ITEM #35495** 