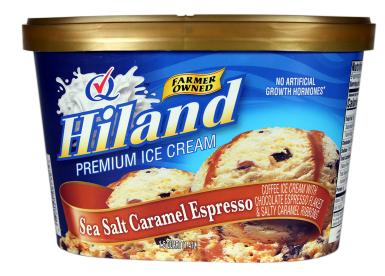

# SEA SALT CARAMEL ESPRESSO

# COFFEE ICE CREAM WITH CHOCOLATE ESPRESSO FLAKES & SALTY CARAMEL RIBBONS

INGREDIENTS: MILK, CREAM, BUTTERMILK, CARAMEL VARIEGATE (CORN SYRUP, WATER, HIGH FRUCTOSE CORN SYRUP, SUGAR, BUTTER [CREAM, SALT], BUTTERMILK POWDER, SKIM MILK POWDER, PECTIN, MONO AND DIGLYCERIDES, SALT, SODIUM BICARBONATE, POTASSIUM SORBATE, SODIUM CITRATE, XANTHAN GUM), ESPRESSO FLAKES (POWDERED SUGAR [SUGAR, CORN STARCH], COCONUT OIL, COCOA [PROCESSED WITH ALKALI], COCOA, COFFEE, BUTTER OIL, SOY LECITHIN, AND NATURAL FLAVOR), SUGAR, CORN SYRUP, HIGH FRUCTOSE CORN SYRUP, WHEY (MILK), COFFEE, NATURAL FLAVORS, CARAMEL COLOR, STABILIZED AND EMULSIFIED BY PROPYLENE GLYCOL MONOESTERS, MONO AND DIGLYCERIDES, GUAR GUM, CELLULOSE GUM, AND CARRAGEENAN, SEA SALT. CONTAINS: MILK, SOY

# **ITEM #28874**

48 OUNCES (1.41L)