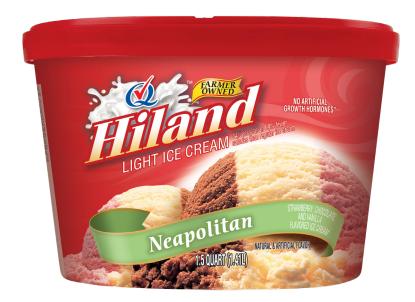

# neapolitan

# STRAWBERRY, CHOCOLATE, AND VANILLA FLAVORED ICE CREAM

INGREDIENTS: MILK, BUTTERMILK, CREAM, SUGAR, CORN SYRUP, HIGH FRUCTOSE CORN SYRUP, WHEY (MILK), COCOA (PROCESSED WITH ALKALI), STRAWBERRY PUREE (WATER, SUGAR, STRAWBERRIES, CORN SYRUP, MODIFIED FOOD STARCH, NATURAL FLAVOR, CITRIC ACID, SODIUM BENZOATE, POTASSIUM SORBATE, RED #40), STABILIZED AND EMULSIFIED BY MONO AND DIGLYCERIDES, GUAR GUM, CELLULOSE GUM, AND CARRAGEENAN, NATURAL AND ARTIFICIAL FLAVOR, RED #40, BLUE #1, VEGETABLE ANNATTO COLOR, VITAMIN A PALMITATE. CONTAINS: MILK

44% LESS FAT AND 9% FEWER CALORIES THAN REGULAR ICE CREAM

### ITEM #35794

# 48 OUNCES (1.41L)