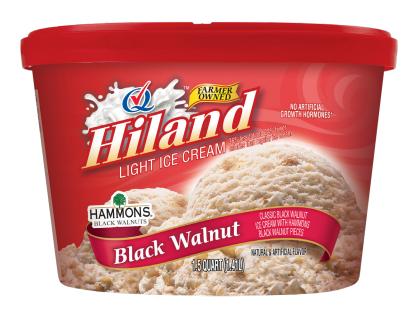

# BLACK WALNUT

### CLASSIC BLACK WALNUT ICE CREAM WITH HAMMONS BLACK WALNUT PIECES

INGREDIENTS: MILK, BUTTERMILK, CREAM, SUGAR, CORN SYRUP, BLACK WALNUTS, HIGH FRUCTOSE CORN SYRUP, WHEY (MILK), STABILIZED AND EMULSIFIED BY MONO AND DIGLYCERIDES, GUAR GUM, CELLULOSE GUM, AND CARRAGEENAN, NATURAL FLAVOR, VEGETABLE ANNATTO COLOR, VITAMIN A PALMITATE.

**CONTAINS: MILK, BLACK WALNUTS** 

**36% LESS FAT AND 22% FEWER CALORIES THAN REGULAR ICE CREAM** 

#### ITEM #35785

48 OUNCES (1.41L)