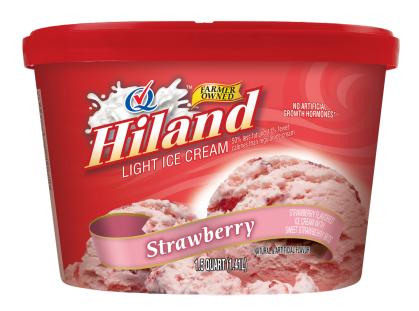

# STRAWBERRY

### STRAWBERRY FLAVORED ICE CREAM WITH SWEET STRAWBERRY BITS

INGREDIENTS: MILK, BUTTERMILK, CREAM, SUGAR, CORN SYRUP, STRAWBERRIES (STRAWBERRIES, CORN SYRUP, WATER, HIGH FRUCTOSE CORN SYRUP, SUGAR, MODIFIED FOOD STARCH, NATURAL FLAVOR, CITRIC ACID, CARRAGEENAN, SODIUM BENZOATE, POTASSIUM SORBATE, RED #40), HIGH FRUCTOSE CORN SYRUP, WHEY (MILK), STRAWBERRY PUREE (WATER, SUGAR, STRAWBERRIES, CORN SYRUP, MODIFIED FOOD STARCH, NATURAL FLAVOR, CITRIC ACID, SODIUM BENZOATE, POTASSIUM SORBATE, RED #40), STABILIZED AND EMULSIFIED BY MONO AND DIGLYCERIDES, GUAR GUM, CELLULOSE GUM, AND CARRAGEENAN, NATURAL FLAVOR, RED #40, BLUE #1, VITAMIN A PALMITATE. CONTAINS: MILK

50% LESS FAT AND 11% FEWER CALORIES THAN REGULAR ICE CREAM

ITEM #35796

48 OUNCES (1.41L)

### **Nutrition Facts**

9 servings per container

Serving size 2/3 cup (87g)

Amount per serving

Calories

Calcium 115mg

**150** 

|                               | % Daily Value* |
|-------------------------------|----------------|
| <b>Total Fat</b> 4g           | 5%             |
| <b>Saturated Fat</b> 2g       | 11%            |
| <b>Trans Fat</b> 0g           |                |
| Cholesterol 20mg              | 7%             |
| Sodium 100mg                  | 4%             |
| <b>Total Carbohydrate</b> 26g | 9%             |
| Dietary Fiber 0g              | 0%             |
| Total Sugars 20g              |                |
| Includes 14g Added Sugars     | 29%            |
| Protein 3g                    |                |
|                               |                |