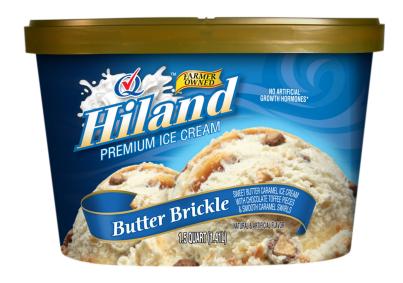

### BUTTER BRICKLE

# SWEET CARAMEL ICE CREAM WITH CHOCOLATE TOFFEE PIECES & SMOOTH CARAMEL SWIRLS

**INGREDIENTS:** MILK, CREAM, BUTTERMILK, CARAMEL VARIEGATE (CORN SYRUP, WATER, HIGH FRUCTOSE CORN SYRUP, SUGAR, BUTTER [CREAM, SALT], BUTTERMILK POWDER, SKIM MILK POWDER, PECTIN, MONO AND DIGLYCERIDES, SALT, SODIUM BICARBONATE, POTASSIUM SORBATE, SODIUM CITRATE, XANTHAN GUM), BUTTER CARAMEL BASE (SUGAR, BROWN SUGAR, WATER, CORN SYRUP, MILK, BUTTER, SALT, CORN STARCH MODIFIED, TURMERIC, CARAMEL COLOR, XANTHAN GUM, CITRIC ACID, POTASSIUM SORBATE, SODIUM BICARBONATE, SOY LECITHIN, YELLOW 6), CHOCOLATE BUTTER TOFFEE (SUGAR, COCONUT OIL, BUTTER [CREAM, SALT], CORN SYRUP, PEANUT OIL, BROWN SUGAR, COCOA POWDER [PROCESSED WITH ALKALI], SALT, NATURAL FLAVOR, ALMONDS, SOY LECITHIN), SUGAR, CORN SYRUP, HIGH FRUCTOSE CORN SYRUP, WHEY (MILK), STABILIZED AND EMULSIFIED BY PROPYLENE GLYCOL, MONO-ESTERS, MONO AND DIGLYCERIDES, GUAR GUM, LOCUST BEAN GUM, CELLULOSE GUM, AND CARRAGEENAN. CONTAINS: MILK, ALMONDS, SOY

ITEM #35779

48 OUNCES (1.41L)