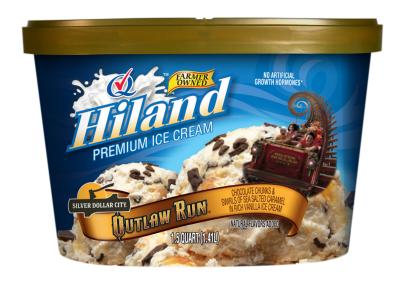

# **OUTLAW RUN**

# CHOCOLATE CHUNKS & SWIRLS OF SEA SALTED CARAMEL IN RICH VANILLA ICE CREAM

INGREDIENTS: MILK, CREAM, BUTTERMILK, CARAMEL VARIEGATE (CORN SYRUP, WATER, HIGH FRUCTOSE CORN SYRUP, SUGAR, BUTTER [CREAM, SALT], BUTTERMILK POWDER, SKIM MILK POWDER, PECTIN, MONO AND DIGLYCERIDES, SALT, SODIUM BICARBONATE, POTASSIUM SORBATE, SODIUM CITRATE, XANTHAN GUM), SUGAR, CHOCOLATE CHIPS (SUGAR, COCONUT OIL, COCOA POWDER [PROCESSED WITH ALKALI], COCOA POWDER, SALT, SOY LECITHIN, NATURAL FLAVOR), CORN SYRUP, HIGH FRUCTOSE CORN SYRUP, WHEY (MILK), SEA SALT, STABILIZED AND EMULSIFIED BY PROPYLENE GLYCOL, MONO-ESTERS, MONO AND DIGLYCERIDES, GUAR GUM, LOCUST BEAN GUM, CELLULOSE GUM, AND CARRAGEENAN, NATURAL FLAVOR, AND VEGETABLE ANNATTO COLOR.

**CONTAINS: MILK, SOY** 

#### ITEM #35783

48 OUNCES (1.41L)