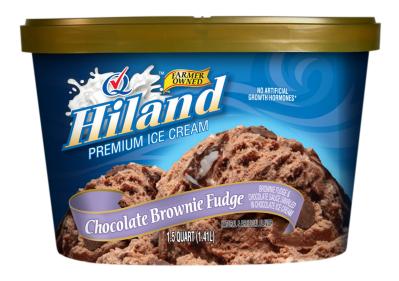

# CHOCOLATE BROWNIE FUDGE

### BROWNIE FUDGE & CHOCOLATE SAUCE SWIRLED IN CHOCOLATE ICE CREAM

INGREDIENTS: MILK, CREAM, BUTTERMILK, CHOCOLATE VARIEGATE (HIGH FRUCTOSE CORN SYRUP, WATER, CORN SYRUP, COCOA POWDER [PROCESSED WITH ALKALI], SUGAR, CORN STARCH, PROPYLENE GLYCOL, SKIM MILK POWDER, SALT, POTASSIUM SORBATE, ARTIFICIAL FLAVOR). SUGAR, HIGH FRUCTOSE CORN SYRUP, CORN SYRUP, BROWNIES (WHEAT FLOUR, POWDERED SUGAR [SUGAR, CORNSTARCH], COCOA [PROCESSED WITH ALKALI], PALM OIL, WATER, TAPIOCA SYRUP, SALT, VANILLA EXTRACT), COCOA [PROCESSED WITH ALKALI], WHEY (MILK), STABILIZED AND EMULSIFIED BY PROPYLENE GLYCOL, MONO-ESTERS, MONO AND DIGLYCERIDES, GUAR GUM, LOCUST BEAN GUM, CELLULOSE GUM, AND CARRAGEENAN.

**CONTAINS: MILK, WHEAT** 

ITEM #35780

48 OUNCES (1.41L)