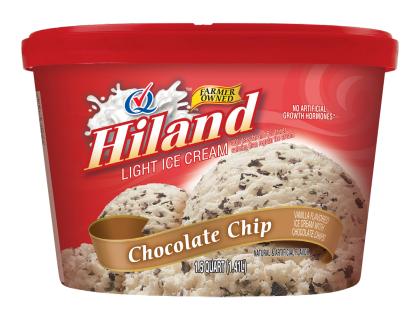

# CHOCOLATE CHIP

VANILLA FLAVORED ICE CREAM WITH CHOCOLATE CHIPS

INGREDIENTS: MILK, BUTTERMILK, CREAM, SUGAR, CORN SYRUP, CHOCOLATE CHIPS (SUGAR, COCONUT OIL, COCOA [PROCESSED WITH ALKALI], COCOA, SALT, SOY LECITHIN, NATURAL FLAVOR), HIGH FRUCTOSE CORN SYRUP, WHEY (MILK), STABILIZED AND EMULSIFIED BY MONO AND DIGLYCERIDES, GUAR GUM, CELLULOSE GUM, AND CARRAGEENAN, ARTIFICIAL FLAVOR, VITAMIN A PALMITATE. CONTAINS: MILK, SOY

40% LESS FAT AND 6% FEWER CALORIES THAN REGULAR ICE CREAM

ITEM #35788

48 OUNCES (1.41L)