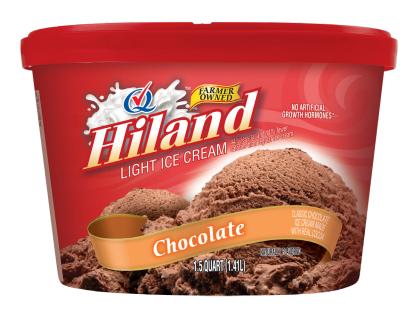

# CHOCOLATE

### CLASSIC CHOCOLATE ICE CREAM ICE CREAM MADE WITH REAL COCOA

INGREDIENTS: MILK, BUTTERMILK, CREAM, SUGAR, CORN SYRUP, HIGH FRUCTOSE CORN SYRUP, WHEY (MILK), COCOA (PROCESSED WITH ALKALI), STABILIZED AND EMULSIFIED BY MONO AND DIGLYCERIDES, GUAR GUM, CELLULOSE GUM, AND CARRAGEENAN, VITAMIN A PALMITATE. CONTAINS: MILK

44% LESS FAT AND 11% FEWER CALORIES THAN REGULAR ICE CREAM

48 OUNCES (1.41L)

# **Nutrition Facts**

9 servings per container

Serving size 2/3 cup (87g)

Amount per serving

Calories

**160** 

|                               | % Daily Value |
|-------------------------------|---------------|
| Total Fat 5g                  | 6%            |
| Saturated Fat 3g              | 14%           |
| <b>Trans Fat</b> 0g           |               |
| Cholesterol 25mg              | 8%            |
| Sodium 110mg                  | 5%            |
| <b>Total Carbohydrate</b> 26g | 10%           |
| Dietary Fiber 0g              | 0%            |
| Total Sugars 19g              |               |
| Includes 12g Added Sugars     | 24%           |
| Protein 4g                    |               |
|                               |               |