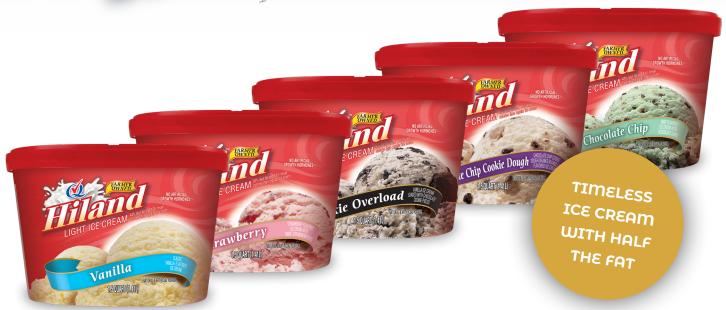

# LIGHT ICE CREAM

HILAND'S LIGHT ICE CREAM SCROUNDS ARE A GUARANTEED CROWD PLEASER WITH 44% LESS FAT AND 12% FEWER CALORIES IN 11 TIMELESS FLAVORS.

Hiland's Light Ice Cream line includes the classic flavors: Vanilla, Chocolate, Strawberry, Black Walnut, Cherry Vanilla, Chocolate Chip, Chocolate Chip Cookie Dough, Cookie Overload, Mint Chocolate Chip, Neapolitan, Peanut Butter Chocolate, Peppermint Stick, and Strawberry Cheesecake.