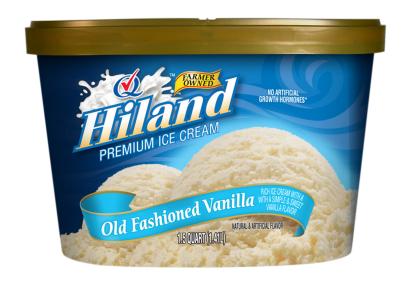

# OLD FASHIONED VANILLA

RICH ICE CREAM WITH A SIMPLE & SWEET VANILLA FLAVOR

INGREDIENTS: MILK, CREAM, BUTTERMILK, SUGAR, CORN SYRUP, HIGH FRUCTOSE CORN SYRUP, WHEY (MILK), STABILIZED AND EMULSIFIED BY PROPYLENE GLYCOL, MONO-ESTERS, MONO AND DIGLYCERIDES, GUAR GUM, LOCUST BEAN GUM, CELLULOSE GUM, AND CARRAGEENAN, NATURAL FLAVOR, AND VEGETABLE ANNATTO COLOR. CONTAINS: MILK

ITEM #35782

**48 OUNCES (1.41L)** 