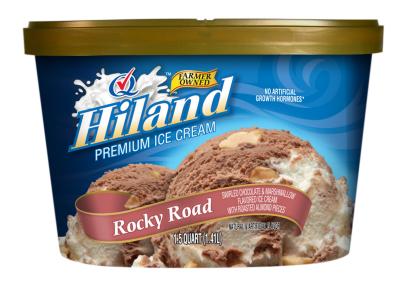

# **ROCKY ROAD**

# SWIRLED CHOCOLATE & MARSHMALLOW FLAVORED ICE CREAM WITH ALMOND PIECES

INGREDIENTS: MILK, CREAM, BUTTERMILK, SUGAR, HIGH FRUCTOSE CORN SYRUP, ALMONDS, CORN SYRUP, MARSHMALLOW BASE (CORN SYRUP, WATER, GLYCEROL MONOSTERATE, PROPYLENE GLYCOL ALGINATE, WHEY PROTEIN CONCENTRATE, TITANIUM DIOXIDE, MONOGLYCERIDES, POTASSIUM SORBATE, PHOSPHORIC ACID, XANTHAN GUM, SALT, NATURAL FLAVOR), WHEY (MILK), COCOA [PROCESSED WITH ALKALI], STABILIZED AND EMULSIFIED BY PROPYLENE GLYCOL, MONO-ESTERS, MONO AND DIGLYCERIDES, GUAR GUM, LOCUST BEAN GUM, CELLULOSE GUM, AND CARRAGEENAN.

**CONTAINS: MILK, ALMONDS** 

ITEM #35784

48 OUNCES (1.41L)