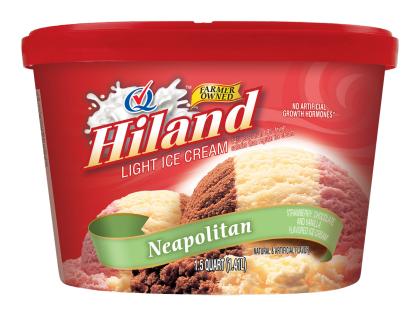

# **NEAPOLITAN**

STRAWBERRY, CHOCOLATE, AND **VANILLA FLAVORED ICE CREAM** 

INGREDIENTS: MILK, BUTTERMILK, CREAM, SUGAR, CORN SYRUP, HIGH FRUCTOSE CORN SYRUP, WHEY (MILK), COCOA (PROCESSED WITH ALKALI), STRAWBERRY PUREE (WATER, SUGAR, STRAWBERRIES, CORN SYRUP, MODIFIED FOOD STARCH, NATURAL FLAVOR, CITRIC ACID, SODIUM BENZOATE, POTASSIUM SORBATE, RED #40), STABILIZED AND EMULSIFIED BY MONO AND DIGLYCERIDES, GUAR GUM, CELLULOSE GUM, AND CARRAGEENAN, NATURAL AND ARTIFICIAL FLAVOR, RED #40, BLUE #1, VEGETABLE ANNATTO COLOR, VITAMIN A PALMITATE. CONTAINS: MILK

44% LESS FAT AND 9% FEWER CALORIES THAN REGULAR ICE CREAM

ITEM #35794

48 OUNCES (1.41L)