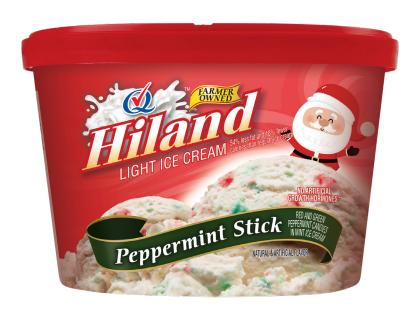

# PEPPERMINT STICK

### RED AND GREEN PEPPERMINT CANDIES IN MINT ICE CREAM

INGREDIENTS: MILK, BUTTERMILK, CREAM, SUGAR, CORN SYRUP, PEPPERMINT CANDY (SUGAR, CORN SYRUP, NATURAL FLAVOR, WATER, PALM KERNEL OIL, SUNFLOWER LECITHIN, GREEN BRILLIANT PASTE, RED 40), HIGH FRUCTOSE CORN SYRUP, WHEY (MILK), STABILIZED AND EMULSIFIED BY MONO AND DIGLYCERIDES, GUAR GUM, CELLULOSE GUM, AND CARRAGEENAN, NATURAL FLAVOR, VITAMIN A

PALMITATE. CONTAINS: MILK

54% LESS FAT AND 18% FEWER CALORIES THAN REGULAR ICE CREAM

#### ITEM #35795

48 OUNCES (1.41L)

# **Nutrition Facts**

9 servings per container

Serving size 2/3 cup (87g)

Amount per serving

**Calories** 

165

|                               | , 20 Duning Curine |
|-------------------------------|--------------------|
| <b>Total Fat</b> 5g           | 6%                 |
| Saturated Fat 3g              | 14%                |
| Trans Fat 0g                  |                    |
| Cholesterol 25mg              | 8%                 |
| Sodium 105mg                  | 4%                 |
| <b>Total Carbohydrate</b> 28g | 10%                |
| Dietary Fiber 0g              | 0%                 |
| Total Sugars 21g              |                    |
| Includes 15g Added Sugars     | 30%                |
| <b>Protein</b> 3g             |                    |
| Vitamin D .071mcg             | 0.4%               |
| Calcium 124mg                 | 9.5%               |
| Iron .13mg                    | 1%                 |
| Potassium 200mg               | 4%                 |