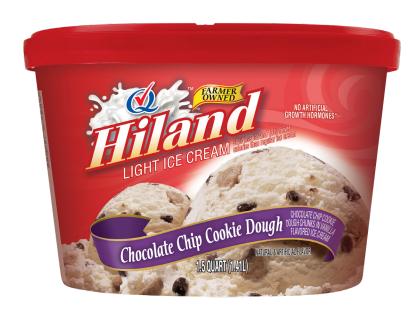

# CHOCOLATE CHIP **COOKIE DOUGH**

#### CHOCOLATE CHIP COOKIE DOUGH CHUNKS IN **VANILLA FLAVORED ICE CREAM**

INGREDIENTS: MILK, BUTTERMILK, CREAM, SUGAR, COOKIE DOUGH (WHEAT FLOUR, BROWN SUGAR, CHOCOLATE CHIPS [SUGAR, CHOCOLATE LIQUOR, COCOA BUTTER, SOY LECITHIN], PALM OIL, WATER, NATURAL FLAVORS, SOY LECITHIN, SALT), CORN SYRUP, HIGH FRUCTOSE CORN SYRUP, CHOCOLATE CHIPS (SUGAR, COCONUT OIL, COCOA [PROCESSED WITH ALKALI], COCOA, SALT, SOY LECITHIN, NATURAL FLAVOR), WHEY (MILK), STABILIZED AND EMULSIFIED BY MONO AND DIGLYCERIDES, GUAR GUM, CELLULOSE GUM, AND CARRAGEENAN, ARTIFICIAL FLAVOR, VITAMIN A PALMITATE.

**CONTAINS: MILK, WHEAT, SOY** 

30% LESS FAT AND 13% FEWER CALORIES THAN REGULAR ICE CREAM

**ITEM #35791** 

48 OUNCES (1.41L)