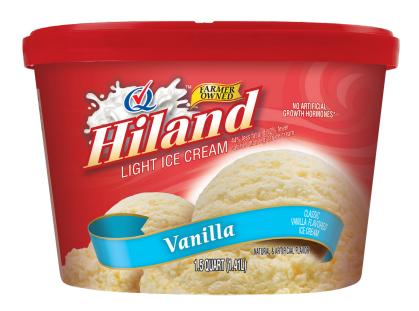

# **VANILLA**

#### **CLASSIC VANILLA FLAVORED ICE CREAM**

INGREDIENTS: MILK, BUTTERMILK, CREAM, SUGAR, CORN SYRUP, HIGH FRUCTOSE CORN SYRUP, WHEY (MILK), STABILIZED AND EMULSIFIED BY MONO AND DIGLYCERIDES, GUAR GUM, CELLULOSE GUM, AND CARRAGEENAN, ARTIFICIAL FLAVOR, VEGETABLE ANNATTO COLOR, VITAMIN A PALMITATE.

**CONTAINS: MILK** 

44% LESS FAT AND 12% FEWER CALORIES THAN REGULAR ICE CREAM

**ITEM #35798** 

48 OUNCES (1.41L)

# **Nutrition Facts**

9 servings per container

2/3 cup (87g) **Serving size** 

Amount per serving

| Calories                  | <b>150</b>     |
|---------------------------|----------------|
|                           | % Daily Value* |
| Total Fat 4g              | 6%             |
| Saturated Fat 3g          | 13%            |
| Trans Fat 0g              |                |
| Cholesterol 25mg          | 8%             |
| Sodium 110mg              | 5%             |
| Total Carbohydrate 25g    | 8%             |
| Dietary Fiber 0g          | 0%             |
| Total Sugars 19g          |                |
| Includes 12g Added Sugars | 24%            |
| Protein 3g                |                |
| Vitamin D .076mcg         | 0.4%           |
| Calcium 132mg             | 10.2%          |
| Iron .14mg                | 1%             |
| Potassium 215mg           | 5%             |