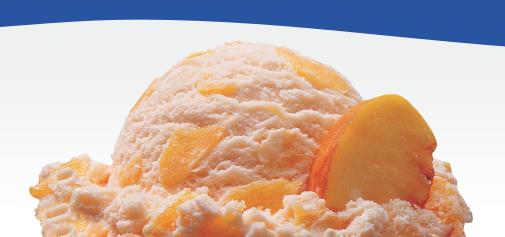

----------------------|---|
|        |                                 |   |
| FIE    | Innu                            |   |
|        | CARMER                          |   |
| ICE C  | OF AM OWNED                     |   |
| TCE GI | REALVE Givision of Hiland Dairy |   |
| A      | division                        |   |

|        | Unit/Case              | <b>Pallet</b><br>(incl. wood) |
|--------|------------------------|-------------------------------|
| Length | 9.5"                   |                               |
| Width  | 9.5"                   |                               |
| Height | 10"                    | 36"                           |
| Cube   | 0.5223 ft <sup>3</sup> | 31.338 ft <sup>3</sup>        |
| Units  | 1                      | 60                            |





## PEACHES N' CREAM ICE CREAM

PREMIUM VANILLA ICE CREAM WITH PEACHES

#### ITEM #19689 | UPC #070494114491 | 3 GAL (11.34L)

INGREDIENTS: MILK, CREAM, BUTTERMILK, PEACHES (PEACHES, SUGAR, HIGH FRUCTOSE CORN SYRUP, CORN SYRUP, WATER, MODIFIED FOOD STARCH, NATURAL FLAVOR, CITRIC ACID, PECTIN, CARRAGEENAN, CARMINE AND ANNATTO COLOR), CORN SYRUP, HIGH FRUCTOSE CORN SYRUP, SUGAR, WHEY (MILK), STABILIZED AND EMULSIFIED BY MONO AND DIGLYCERIDES, GUAR GUM, LOCUST BEAN GUM, CELLULOSE GUM, AND CARRAGEENAN, AND NATURAL FLAVOR. CONTAINS: MILK

#### **Nutrition Facts**

72 servings per container

Serving size 2/3 cup (87g)

**Amount per serving** 

**Calories** 

230

|                               | % Daily Value* |
|-------------------------------|----------------|
| <b>Total Fat </b> 8g