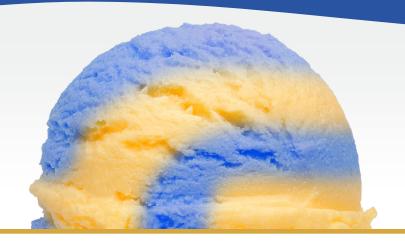

## BIRTHDAY CAKE ICE CREAM

CAKE BATTER ICE CREAM WITH BLUE MARSHMALLOW RIBBONS AND CANDY COLORED PIECES

#### ITEM #19052 | UPC #70494-11447 | 3 GAL (11.34L)

INGREDIENTS: MILK, CREAM, BUTTERMILK, WHITE CAKE BATTER (WATER, DEXTROSE, FRUCTOSE, SUGAR, CAKE PIECES ((WHEAT FLOUR, NIACIN, REDUCED IRON, THIAMINE MONONITRATE, RIBOFLAVIN, FOLIC ACID), SUGAR, SUNFLOWER OIL, SKIM MILK POWDER, SALT, NATURAL FLAVORS)) SKIM MILK POWDER, SUGARED EGG YOLKS, NATURAL FLAVOR, SALT, XANTHAN GUM, GUAR GUM, SODIUM BENZOATE, POTASSIUM SORBATE), BLUE MARSHMALLOW RIBBONS (CORN SYRUP, WATER, SUGAR, CORN STARCH MODIFIED, TITANIUM DIOXIDE, NATURAL & ARTIFICIAL FLAVOR, SALT, POTASSIUM SORBATE, BLUE #1, CARRAGEENAN GUM), CORN SYRUP, HIGH FRUCTOSE CORN SYRUP, SUGAR, CONFETTI PIECES (SUGAR, HYDROGENATED PALM KERNEL OIL, CORN STARCH, SUNFLOWER LECITHIN, YELLOW #6 & #5, BLUE #1, RED #40 & #3, MALTODEXTRIN, CARNAUBA WAX, VANILLIN, CELLULOSE GUM), WHEY (MILK), STABILIZED AND EMULSIFIED BY MONO AND DIGLYCERIDES, GUAR GUM, LOCUST BEAN GUM, CELLULOSE