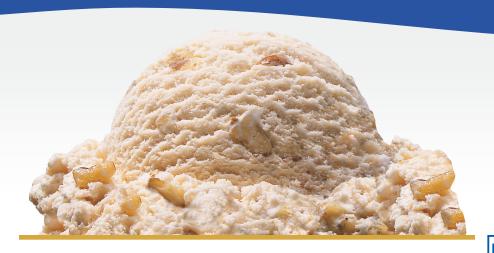

## BLACK WALNUT ICE CREAM

PREMIUM VANILLA ICE CREAM WITH BLACK WALNUT PIECES

#### ITEM #11533 | UPC #70494-11512 | 3 GAL (11.34L)

INGREDIENTS: MILK, CREAM, BUTTERMILK, SUGAR, CORN SYRUP, BLACK WALNUTS, HIGH FRUCTOSE CORN SYRUP, WHEY (MILK), STABILIZED AND EMULSIFIED BY MONO AND DIGLYCERIDES, GUAR GUM, LOCUST BEAN GUM, CELLULOSE GUM, AND CARRAGEENAN, NATURAL AND ARTIFICIAL FLAVOR, AND VEGETABLE ANNATTO COLOR. CONTAINS: MILK, WALNUTS