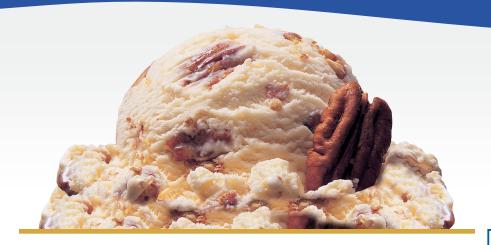

## BUTTER PECAN ICE CREAM

PECAN FLAVORED ICE CREAM WITH REAL PECAN PIECES

#### ITEM #11529 | UPC #70494-11506 | 3 GAL (11.34L)

INGREDIENTS: MILK, CREAM, BUTTERMILK, BUTTER PECAN FLAVOR (BROWN SUGAR, WATER, CORN SYRUP, SALT, NATURAL FLAVOR, CITRIC ACID, ANNATTO COLOR, GUM TRAGACANTH), SUGAR, CORN SYRUP, PECANS, HIGH FRUCTOSE CORN SYRUP, WHEY (MILK), STABILIZED AND EMULSIFIED BY MONO AND DIGLYCERIDES, GUAR GUM, LOCUST BEAN GUM, CELLULOSE GUM, AND CARRAGEENAN, ARTIFICIAL FLAVOR, AND VEGETABLE ANNATTO COLOR. CONTAINS: MILK