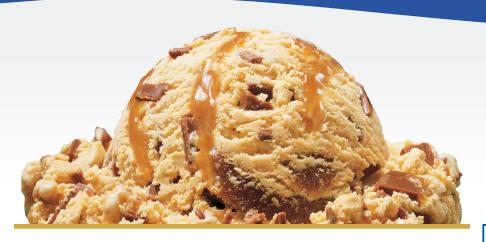

#### BROWNIE NUT **FUDGE ICE CREAM**

PREMIUM CHOCOLATE ICE CREAM WITH CARAMEL **RIBBONS, BROWNIE BITS, AND PECAN PIECES** 

#### ITEM #11537 | UPC #70494-11518 | 3 GAL (11.34L)

INGREDIENTS: MILK, CREAM, BUTTERMILK, CARAMEL FUDGE (CORN SYRUP, BUTTERMILK, HIGH FRUCTOSE CORN SYRUP, SUGAR, SKIM MILK, BUTTER, PECTIN, MONO AND DIGLYCERIDES, SALT, SODIUM BICARBONATE, XANTHAN GUM, SODIUM CITRATE), SUGAR, CORN SYRUP. BROWNIE FUDGE BITS (SUGAR, UNENRICHED WHEAT FLOUR. POWDERED SUGAR (SUGAR, CORN STARCH), COCOA PROCESSED WITH ALKALI, SWEETENED CONDENSED MILK (CONDENSED MILK, SUGAR), PALM OIL, COCONUT OIL, WATER, NATURAL COCOA, BUTTER FAT, SOY LECITHIN, NATURAL FLAVOR), HIGH FRUCTOSE CORN SYRUP, COCOA [PROCESSED WITH ALKALI], PECANS, WHEY (MILK) STABILIZED AND EMULSIFIED BY MONO AND DIGLYCERIDES, GUAR GUM, LOCUST BEAN GUM, CELLULOSE GUM, AND CARRAGEENAN, AND ARTIFICIAL FLAVOR.