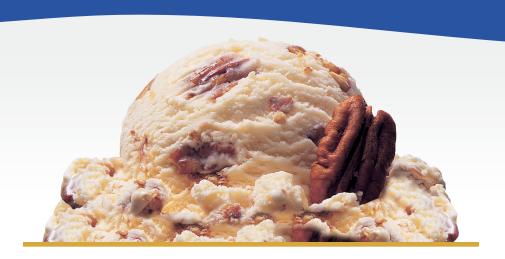

|---------------------|
| *The % Daily Value (DV) tells you how mu     | ich a nument in a   |
| serving of food contributes to a daily diet. | 2.000 calories a    |
| day is used for general putrition advice     |                     |
| day is used for general nutrition advice.    | Pallet              |

|        | Unit/Case              | (incl. wood)           |
|--------|------------------------|------------------------|
| Length | 9.5"                   |                        |
| Width  | 9.5"                   |                        |
| Height | 10"                    | 36"                    |
| Cube   | 0.5223 ft <sup>3</sup> | 31.338 ft <sup>3</sup> |
| Units  | 1                      | 60                     |
|        |                        |                        |







19%

30%

13%

10%

6%

1%

19%

1.3%

6.2%

1%

3%

(incl. wood)

36"

31.338 ft<sup>3</sup>

60

#### PRALINE PECAN ICE CREAM

PREMIUM VANILLA ICE CREAM WITH PRALINE PECANS AND CARAMEL RIBBONS

#### ITEM #4913 | UPC #70494-11507 | 3 GAL (11.34L)

INGREDIENTS: MILK, CREAM, BUTTERMILK, CARAMEL FUDGE (CORN SYRUP, BUTTERMILK, HIGH FRUCTOSE CORN SYRUP, SUGAR, SKIM MILK, BUTTER, PECTIN, MONO AND DIGLYCERIDES, SALT. SODIUM BICARBONATE, XANTHAN GUM, SODIUM CITRATE), PRALINE PECANS (SUGAR, PECAN, BUTTER, CORN SYRUP, AND SALT), SUGAR, CORN SYRUP, HIGH FRUCTOSE CORN SYRUP, WHEY (MILK). STABILIZED AND EMULSIFIED BY MONO AND DIGLYCERIDES, GUAR GUM, LOCUST BEAN GUM, CELLULOSE GUM, AND CARRAGEENAN, ARTIFICIAL FLAVOR, AND VEGETABLE ANNATTO COLOR.

**CONTAINS: MILK, PECANS** 

#### 72 servings per co