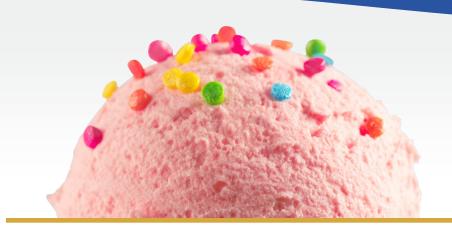

## STRAWBERRY ICE CREAM

PREMIUM STRAWBERRY ICE CREAM WITH STRAWBERRY PIECES

#### ITEM #11524 | UPC #70494-11501 | 3 GAL (11.34L)

INGREDIENTS: MILK, CREAM, BUTTERMILK, STRAWBERRIES (STRAWBERRIES, SUGAR, WATER, HIGH FRUCTOSE CORN SYRUP, MODIFIED FOOD STARCH, NATURAL FLAVOR, CITRIC ACID, CARRAGEENAN, RED #40), SUGAR, CORN SYRUP, HIGH FRUCTOSE CORN SYRUP, WHEY (MILK), STABILIZED AND EMULSIFIED BY MONO AND DIGLYCERIDES, GUAR GUM, LOCUST BEAN GUM, CELLULOSE GUM, AND CARRAGEENAN, AND ARTIFICIAL FLAVOR.