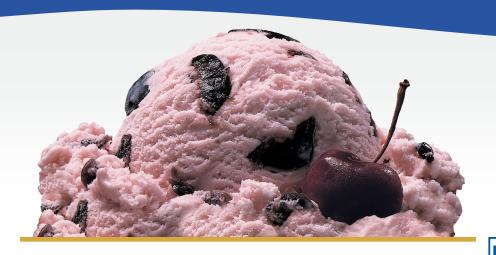

## CHERRY CHOCOLATE CHUNK ICE CREAM

PREMIUM BLACK CHERRY ICE CREAM WITH BORDEAUX CHERRIES AND CHOCOLATE FLAKES

#### ITEM #12188 | UPC #70494-11534 | 3 GAL (11.34L)

INGREDIENTS: MILK, CREAM, BUTTERMILK, CHERRIES (DARK SWEET CHERRIES, DARK CHERRY JUICE CONCENTRATE, CORN SYRUP, WATER, CORN STARCH, NATURAL FLAVOR, SUGAR, CITRIC ACID, GUAR GUM), CHOCOLATE CHUNKS (POWDERED SUGAR [SUGAR, CORNSTARCH], COCONUT OIL, COCOA [PROCESSED WITH ALKALI], COCOA, BUTTER OIL, SOY LECITHIN, NATURAL FLAVOR), SUGAR, CORN SYRUP, HIGH FRUCTOSE CORN SYRUP, WHEY (MILK), STABILIZED AND EMULSIFIED BY PROPYLENE GLYCOL, MONO-ESTERS, MONO AND DIGLYCERIDES, GUAR GUM, LOCUST BEAN GUM, CELLULOSE GUM, AND CARRAGEENAN.