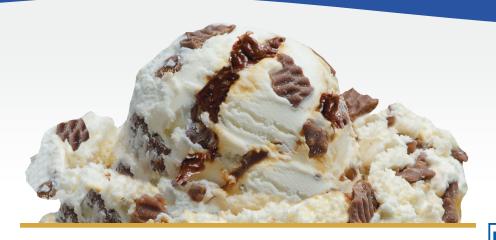

## CHOCOLATE CHIP ICE CREAM

PREMIUM VANILLA ICE CREAM WITH CHOCOLATE CHIPS

#### ITEM #11526 | UPC #70494-11503 | 3 GAL (11.34L)

INGREDIENTS: MILK, CREAM, BUTTERMILK, CORN SYRUP, CHOCOLATE CHIPS (SUGAR, CHOCOLATE LIQUOR, COCOA [PROCESSED WITH ALKALI], COCOA BUTTER, COCONUT OIL, CORN SYRUP SOLIDS, SOY LECITHIN, SALT, AND NATURAL FLAVORS), HIGH FRUCTOSE CORN SYRUP, SUGAR, WHEY (MILK), STABILIZED AND EMULSIFIED BY MONO AND DIGLYCERIDES, GUAR GUM, AND CARRAGEENAN, ARTIFICIAL FLAVOR, AND VEGETABLE ANNATTO

COLOR. CONTAINS MILK, COCONUT, SOY