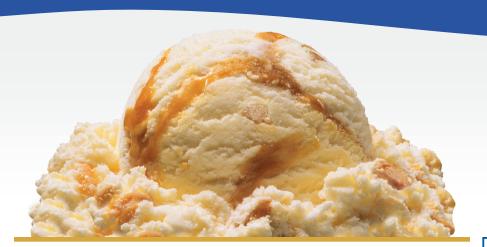

#### BROWNIE NUT **FUDGE ICE CREAM**

PREMIUM CHOCOLATE ICE CREAM WITH CARAMEL **RIBBONS, BROWNIE BITS, AND PECAN PIECES** 