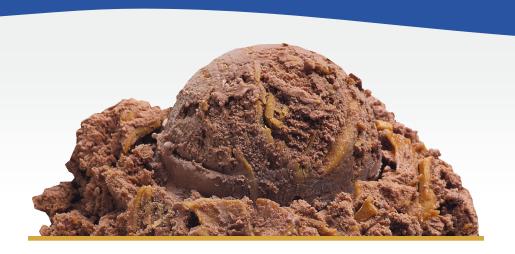

|
| Includes 15g Added Sugar      | s <b>31%</b>   |
| Protein 5g                    |                |

| r rotom og        |      |
|-------------------|------|
|                   |      |
| Vitamin D .262mcg | 1.3% |
| Calcium 75mg      | 5.8% |
| Iron .32mg        | 2%   |
| Potassium 104mg   | 3%   |



|        | Unit/Case              | <b>Pallet</b><br>(incl. wood) |
|--------|------------------------|-------------------------------|
| Length | 9.5"                   |                               |
| Width  | 9.5"                   |                               |
| Height | 10"                    | 36"                           |
| Cube   | 0.5223 ft <sup>3</sup> | 31.338 ft <sup>3</sup>        |
| Units  | 1                      | 60                            |





## PEANUT BUTTER FUDGE ICE CREAM

PREMIUM CHOCOLATE ICE CREAM WITH PEANUT BUTTER RIBBONS

#### ITEM #11538 | UPC #70494-11519 | 3 GAL (11.34L)

INGREDIENTS: MILK, CREAM, BUTTERMILK, PEANUT BUTTER RIBBON (PEANUTS, SUGAR, PEANUT OIL, SALT), SUGAR, CORN SYRUP, HIGH FRUCTOSE CORN SYRUP, COCOA [PROCESSED WITH ALKALI], WHEY (MILK), STABILIZED AND EMULSIFIED BY MONO AND DIGLYCERIDES, GUAR GUM, LOCUST BEAN GUM, CELLULOSE GUM, AND CARRAGEENAN, AND ARTIFICAL FLAVOR.

**CONTAINS: MILK, PEANUTS, SOY** 

#### **Nutrition Facts**

72 servings per container

Serving size 2/3 cup (92g)

Amount per serving

#### **Calories**

Calcium 80mg

Potassium 111mg

Iron .3mg

250

6.2%

2%

3%

|                               | % Daily Value* |
|-------------------------------|----------------|
| Total Fat 17g