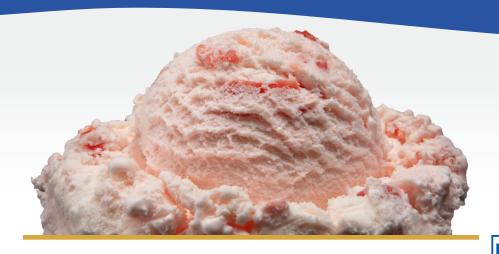

## STRAWBERRY ICE CREAM

PREMIUM STRAWBERRY ICE CREAM WITH STRAWBERRY PIECES

#### ITEM #11524 | UPC #70494-11501 | 3 GAL (11.34L)

INGREDIENTS: MILK, CREAM, BUTTERMILK, STRAWBERRIES (STRAWBERRIES, SUGAR, WATER, HIGH FRUCTOSE CORN SYRUP, MODIFIED FOOD STARCH, NATURAL FLAVOR, CITRIC ACID, CARRAGEENAN, RED #40), SUGAR, CORN SYRUP, HIGH FRUCTOSE CORN SYRUP, WHEY (MILK), STABILIZED AND EMULSIFIED BY MONO AND DIGLYCERIDES, GUAR GUM, LOCUST BEAN GUM, CELLULOSE GUM, AND CARRAGEENAN, AND ARTIFICIAL FLAVOR.