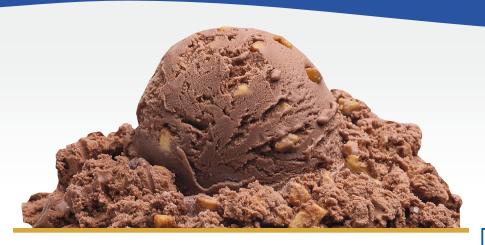

|
| Potassium 125mg   | 4%   |

| 2000  |                                 |
|-------|---------------------------------|
|       |                                 |
| TIF   | ini                             |
|       | CARMER .                        |
|       | REAM                            |
| ICE C | REALVE division of Hiland Dairy |

|        | Unit/Case              | <b>Pallet</b> (incl. wood) |
|--------|------------------------|----------------------------|
| Length | 9.5"                   |                            |
| Width  | 9.5"                   |                            |
| Height | 10"                    | 36"                        |
| Cube   | 0.5223 ft <sup>3</sup> | 31.338 ft <sup>3</sup>     |
| Units  | 1                      | 60                         |



### MOCHA ALMOND FUDGE ICE CREAM

CHOCOLATE COFFEE ICE CREAM WITH CHOCOLATE RIBBONS AND DICED ALMONDS

#### ITEM #21657 | UPC #70494-11450 | 3 GAL (11.34L)

INGREDIENTS: MILK, CREAM, BUTTERMILK, CHOCOLATE VARIEGATE (HIGH FRUCTOSE CORN SYRUP, WATER, CORN SYRUP, COCOA [PROCESSED WITH ALKALI], SUGAR, MODIFIED FOOD STARCH (CORN), PROPYLENE GLYCOL, SKIM MILK POWDER, SALT, POTASSIUM SORBATE, VANILLIN), ALMONDS, SUGAR, CORN SYRUP, HIGH FRUCTOSE CORN SYRUP, COCOA (PROCESSED WITH ALKALI), WHEY (MILK), NATURAL FLAVOR, STABILIZED AND EMULSIFIED BY MONO AND DIGLYCERIDES, GUAR GUM, LOCUST BEAN GUM, CELLULOSE GUM, AND CARRAGEENAN. CONTAINS: MILK, ALMONDS

#### **Nutrition Facts**

72 servings per container

Serving size 2/3 cup (87g)

Amount per serving

#### **Calories**

200

|