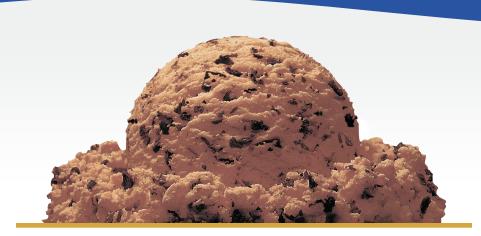

|
| Includes 18g Added Sugar      | s <b>36%</b>   |
| Protein 3g                    |                |
|                               |                |
| Vitamin D .173mcg             | 0.9%           |
| Calcium 68mg                  | 5.2%           |
| Iron .2mg                     | 1%             |

|        | Unit/Case              | <b>Pallet</b><br>(incl. wood) |
|--------|------------------------|-------------------------------|
| Length | 9.5"                   |                               |
| Width  | 9.5"                   |                               |
| Height | 10"                    | 36"                           |
| Cube   | 0.5223 ft <sup>3</sup> | 31.338 ft <sup>3</sup>        |
| Units  | 1                      | 60                            |







## CAPPUCINO CHIP ICE CREAM

PREMIUM CAPPUCCINO ICE CREAM WITH CHOCOLATE CHIPS

#### ITEM #11551 | UPC #70494-11541 | 3 GAL (11.34L)

INGREDIENTS: MILK, CREAM, BUTTERMILK, SUGAR, CORN SYRUP, CHOCOLATE CHIPS (SUGAR, CHOCOLATE LIQUOR, COCOA [PROCESSED WITH ALKALI], COCOA BUTTER, COCONUT OIL, CORN SYRUP SOLIDS, SOY LECITHIN, SALT, AND NATURAL FLAVORS), HIGH FRUCTOSE CORN SYRUP, WHEY (MILK), STABILIZED AND EMULSIFIED BY MONO AND DIGLYCERIDES, GUAR GUM, LOCUST BEAN GUM, CELLULOSE GUM, AND CARRAGEENAN, NATURAL FLAVOR, AND CARAMEL COLOR. CONTAINS, MILK, COCONUT, SOY

#### **Nutrition Facts**

72 servings per container

Serving size 2/3 cup (92g)

Amount per serving

**Calories** 

210

|                               | % Daily Value* |
|-------------------------------|----------------|
| Total