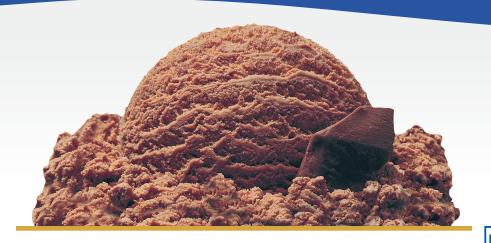

## CHOCOLATE ICE CREAM

PREMIUM CHOCOLATE ICE CREAM

#### ITEM #11536 | UPC #70494-11516 | 3 GAL (11.34L)

INGREDIENTS: MILK, CREAM, BUTTERMILK, SUGAR, CORN SYRUP, HIGH FRUCTOSE CORN SYRUP, COCOA [PROCESSED WITH ALKALI], WHEY (MILK), STABILIZED AND EMULSIFIED BY MONO AND DIGLYCERIDES, GUAR GUM, LOCUST BEAN GUM, CELLULOSE GUM, AND CARRAGEENAN, AND ARTIFICIAL FLAVOR. CONTAINS: MILK