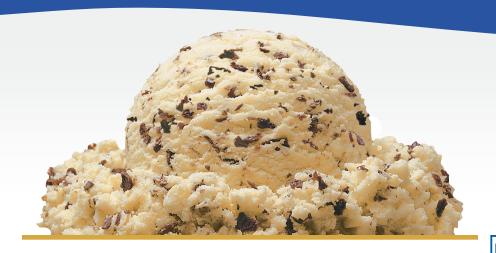

## COOKIES N' CREAM ICE CREAM

PREMIUM VANILLA ICE CREAM WITH CHOCOLATE SANDWICH COOKIE PIECES

#### ITEM #11531 | UPC #70494-11510 | 3 GAL (11.34L)

INGREDIENTS: MILK, CREAM, BUTTERMILK, COOKIES (SUGAR, UNBLEACHED UNENRICHED WHEAT FLOUR, PALM AND PALM KERNEL OIL, COCOA [PROCESSED WITH ALKALI], SALT, SODIUM BICARBONATE, SOY LECITHIN, AND NATURAL FLAVOR), SUGAR, CORN SYRUP, HIGH FRUCTOSE CORN SYRUP, WHEY (MILK), STABILIZED AND EMULSIFIED BY MONO AND DIGLYCERIDES, GUAR GUM, LOCUST BEAN GUM, CELLULOSE GUM, AND CARRAGEENAN, ARTIFICIAL FLAVOR, AND VEGETABLE ANNATTO COLOR.