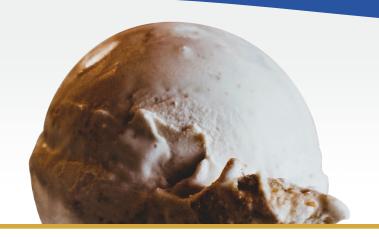

---------------------------------------|--------|------------------------|-------------------------------|
|                                              | Length | 9.5"                   |                               |
|                                              | Width  | 9.5"                   |                               |
| TOTOTO I                                     | Height | 10"                    | 36"                           |
|                                              | Cube   | 0.5223 ft <sup>3</sup> | 31.338 ft <sup>3</sup>        |
| FARMER                                       | Units  | 1                      | 60                            |
| ICE CREAM TOWNED  A division of Hiland Dairy |        | HILANDD                | AIRY.COM                      |





## CINNAMON ICE CREAM

PREMIUM CINNAMON ICE CREAM WITH CINNAMON FLECKS

#### ITEM #11532 | UPC #70494-11511 | 3 GAL (11.34L)

INGREDIENTS: MILK, CREAM, BUTTERMILK, CORN SYRUP, SUGAR, HIGH FRUCTOSE CORN SYRUP, WHEY (MILK), STABILIZED AND EMULSIFIED BY MONO AND DIGLYCERIDES, GUAR GUM, LOCUST BEANGUM, CELLULOSE GUM, AND CARRAGEENAN, ARTIFICIAL FLAVOR, AND CARAMEL COLOR. CONTAINS: MILK

#### **Nutrition Facts**

72 servings per container

Serving size 2/3 cup (92g)

**Amount per serving** 

**Calories** 

200

24%

| 70 Daily Value |
|----------------|
| 19%            |
| 33%            |
|                |
| 16%            |
| 5%             |
| 8%             |
| 0%             |
|                |
|                |

| Protein 4g        |      |
|-------------------|------|
| Vitamin D .