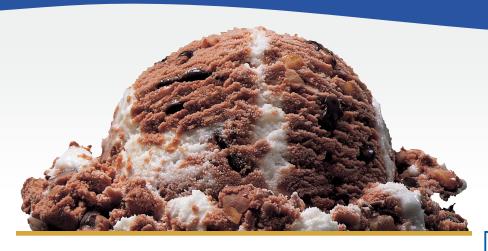

## ROCKY ROAD ICE CREAM

CHOCOLATE ICE CREAM WITH MARSHMALLOWS
AND CHOCOLATE COVERED PEANUTS

#### ITEM #11539 | UPC #70494-11521 | 3 GAL (11.34L)

INGREDIENTS: MILK, CREAM, BUTTERMILK, CORN SYRUP, SUGAR, HIGH FRUCTOSE CORN SYRUP, CHOCOLATE COVERED PEANUTS (PEANUTS, SUGAR, COCONUT OIL, COCOA POWDER (PROCESSED WITH ALKALI), SALT, SOY LECITHIN, NATURAL FLAVOR), MINI MARSHMALLOWS (CORN SYRUP, SUGAR, FOOD STARCH-MODIFIED (FROM CORN), WATER, GELATIN, TETRASODIUM PYROPHOSPHATE), COCOA [PROCESSED WITH ALKALI], WHEY (MILK), STABILIZED AND EMULSIFIED BY MONO AND DIGLYCERIDES, GUAR GUM, LOCUST BEAN GUM, CELLULOSE GUM, AND CARRAGEENAN.