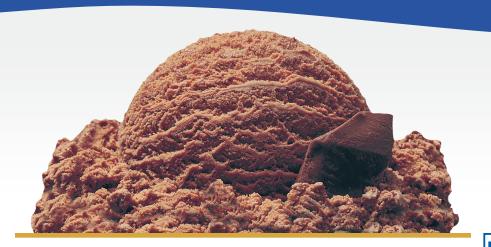

|      |  |
| Vitamin D .0mcg | 0.0% |  |
| Calcium 12mg    | 0.9% |  |
| Iron .2mg       | 1%   |  |
| Potassium 0mg   | 0%   |  |

| 3      |                      |
|--------|----------------------|
| SHI    | EARMER               |
| ICE C. | REAM OWNER           |
| ICE C. | division of Hiland D |

|        | Unit/Case              | <b>Pallet</b><br>(incl. wood) |
|--------|------------------------|-------------------------------|
| Length | 9.5"                   |                               |
| Width  | 9.5"                   |                               |
| Height | 10"                    | 36"                           |
| Cube   | 0.5223 ft <sup>3</sup> | 31.338 ft <sup>3</sup>        |
| Units  | 1                      | 60                            |





# PREMIUM, NO SUGAR ADDED CHOCOLATE

NO SUGAR ADDED, LOW CARB CHOCOLATE ICE CREAM

#### ITEM #11219 | UPC #70494-11211 | 3 GAL (11.34L)

INGREDIENTS: MILK, CREAM, BUTTERMILK, SUGAR, CORN SYRUP, HIGH FRUCTOSE CORN SYRUP, COCOA [PROCESSED WITH ALKALI], WHEY (MILK), STABILIZED AND EMULSIFIED BY MONO AND DIGLYCERIDES, GUAR GUM, LOCUST BEAN GUM, CELLULOSE GUM, AND CARRAGEENAN, ARTIFICIAL FLAVOR. CONTAINS: MILK

## **Nutrition Facts**

72 servings per container

Serving size 2/3 cup (91g)

**Amount per serving** 

#### **Calories**

170

|                               | % Daily Value* |
|-------------------------------|----------------|
| Total Fat 12g                 | 19%            |
| Saturated Fat 7g              | 34%            |
| Trans Fat 0g                  |                |
| Cho