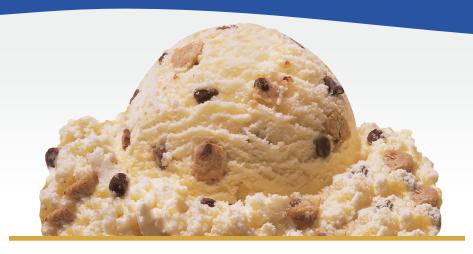

## BANANA PUDDING ICE CREAM

PREMIUM BANANA ICE CREAM WITH MARSHMALLOW RIBBONS AND VANILLA WAFER PIECES