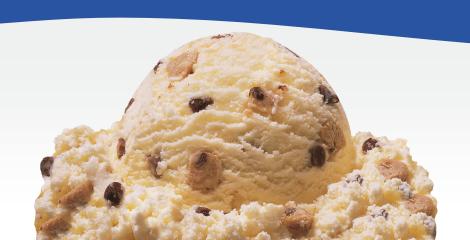

## BANANA PUDDING ICE CREAM

PREMIUM BANANA ICE CREAM WITH MARSHMALLOW RIBBONS AND VANILLA WAFER PIECES