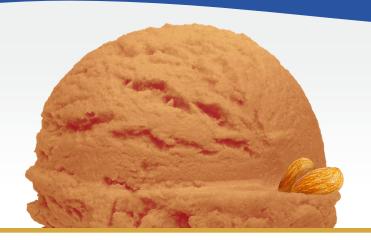

## CHERRY NUT ICE CREAM

PREMIUM CHERRY ICE CREAM WITH MARASCHINO CHERRIES AND DICED ALMONDS