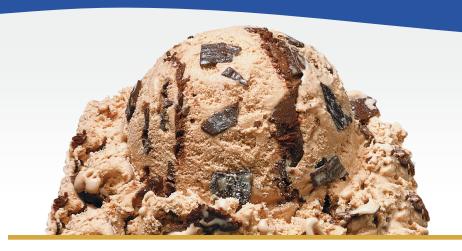

#### BROWNIE NUT **FUDGE ICE CREAM**

PREMIUM CHOCOLATE ICE CREAM WITH CARAMEL **RIBBONS, BROWNIE BITS, AND PECAN PIECES** 

#### ITEM #11537 | UPC #70494-11518 | 3 GAL (11.34L)

INGREDIENTS: MILK, CREAM, BUTTERMILK, CARAMEL FUDGE (CORN SYRUP, BUTTERMILK, HIGH FRUCTOSE CORN SYRUP, SUGAR, SKIM MILK, BUTTER, PECTIN, MONO AND DIGLYCERIDES, SALT, SODIUM BICARBONATE, XANTHAN GUM, SODIUM CITRATE), SUGAR, CORN SYRUP. BROWNIE FUDGE BITS (SUGAR, UNENRICHED WHEAT FLOUR. POWDERED SUGAR (SUGAR, CORN STARCH), COCOA PROCESSED WITH ALKALI, SWEETENED CONDENSED MILK (CONDENSED MILK, SUGAR), PALM OIL, COCONUT OIL, WATER, NATURAL COCOA, BUTTER FAT, SOY LECITHIN, NATURAL FLAVOR), HIGH FRUCTOSE CORN SYRUP, COCOA [PROCESSED WITH ALKALI], PECANS, WHEY (MILK) STABILIZED AND EMULSIFIED BY MONO AND DIGLYCERIDES, GUAR GUM, LOCUST BEAN GUM, CELLULOSE GUM, AND CARRAGEENAN, AND ARTIFICIAL FLAVOR.