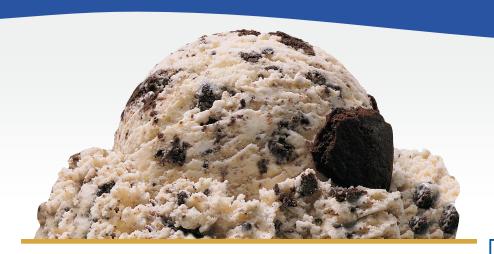

## COOKIES N' CREAM ICE CREAM

PREMIUM VANILLA ICE CREAM WITH CHOCOLATE SANDWICH COOKIE PIECES

#### ITEM #11531 | UPC #70494-11510 | 3 GAL (11.34L)

INGREDIENTS: MILK, CREAM, BUTTERMILK, COOKIES (SUGAR, UNBLEACHED UNENRICHED WHEAT FLOUR, PALM AND PALM KERNEL OIL, COCOA [PROCESSED WITH ALKALI], SALT, SODIUM BICARBONATE, SOY LECITHIN, AND NATURAL FLAVOR), SUGAR, CORN SYRUP, HIGH FRUCTOSE CORN SYRUP, WHEY (MILK), STABILIZED AND EMULSIFIED BY MONO AND DIGLYCERIDES, GUAR GUM, LOCUST BEAN GUM, CELLULOSE GUM, AND CARRAGEENAN, ARTIFICIAL FLAVOR, AND VEGETABLE ANNATTO COLOR.