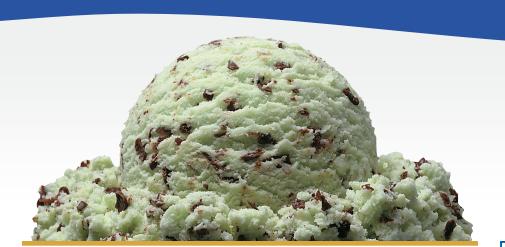

## MINT CHOCOLATE CHIP ICE CREAM

PREMIUM MINT ICE CREAM WITH CHOCOLATE CHIPS

#### ITEM #11528 | UPC #70494-11505 | 3 GAL (11.34L)

INGREDIENTS: MILK, CREAM, BUTTERMILK, MINT FLAVOR BASE (HIGH FRUCTOSE CORN SYRUP, CORN SYRUP, EGG YOLKS, MILK, NATURAL FLAVOR, SUGAR, TURMERIC, GREEN #3), CHOCOLATE CHIPS (SUGAR, CHOCOLATE LIQUOR, COCOA [PROCESSED WITH ALKALI], COCOA BUTTER, COCONUT OIL, CORN SYRUP SOLIDS, SOY LECITHIN, SALT AND NATURAL FLAVORS), SUGAR, CORN SYRUP, HIGH FRUCTOSE CORN SYRUP, WHEY (MILK), STABILIZED AND EMULSIFIED BY MONO AND DIGLYCERIDES, GUAR GUM, LOCUST BEAN GUM, CELLULOSE GUM, AND CARRAGEENAN, ARTIFICIAL FLAVOR, TURMERIC FOR COLOR, AND BLUE #1. CONTAINS: MILK, EGG, SOY