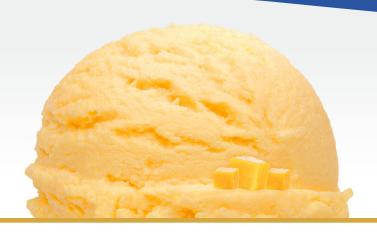

## BANANA PUDDING ICE CREAM

PREMIUM BANANA ICE CREAM WITH MARSHMALLOW RIBBONS AND VANILLA WAFER PIECES