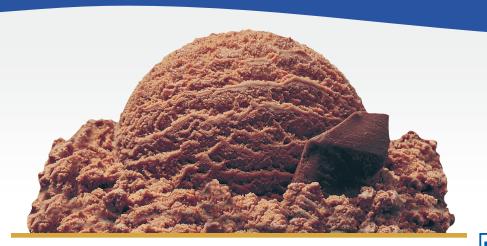

| - B  |
|-----|--------------------------------|------|
| 3   | TM TM                          | F    |
| FIE | gan                            |      |
|     | Cal                            | RMFR |
|     |                                |      |
| ICE | REALVE<br>A division of Hiland |      |

|        | Unit/Case              | <b>Pallet</b><br>(incl. wood) |
|--------|------------------------|-------------------------------|
| Length | 9.5"                   |                               |
| Width  | 9.5"                   |                               |
| Height | 10"                    | 36"                           |
| Cube   | 0.5223 ft <sup>3</sup> | 31.338 ft <sup>3</sup>        |
| Units  | 1                      | 60                            |





# CHOCOLATE FROZEN YOGURT

LOW FAT CHOCOLATE FROZEN YOGURT

#### ITEM #9378 | UPC #70494-11001 | 3 GAL (11.34L)

INGREDIENTS: MILK, CREAM, BUTTERMILK, SUGAR, CORN SYRUP, EGG BASE (PASTEURIZED EGG YOLKS, SUGAR, CORN SYRUP, WATER, SALT, SODIUM BENZOATE, POTASSIUM SORBATE, ANNATTO & TURMERIC EXTRACTS), WHEY (MILK), COCOA (PROCESSED WITH ALKALI), STABILIZED AND EMULSIFIED BY MONO AND DIGLYCERIDES, GUAR GUM, CELLULOSE GUM, AND CARRAGEENAN, AND CULTURE. CONTAINS: MILK, EGG

## **Nutrition Facts**

72 servings per container

Serving size 2/3 cup (95g)

Amount per serving

**Calories** 

170

|                               | % Daily Value* |
|-------------------------------|----------------|
| <b>Total Fat </b> 6g          | 9%             |
| Saturated Fat 3g              | 15%            |
|