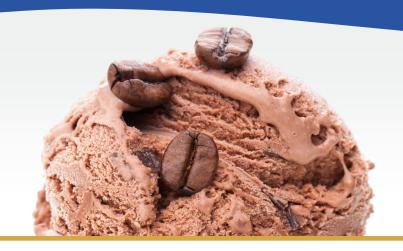

ium 82mg      | 6.3% |
| Iron .13mg        | 1%   |
| Potassium 121mg   | 3%   |

| TIPINI                                      |
|---------------------------------------------|
| CARMEN                                      |
| ICE CREAM OWNED  A division of Hiland Dairy |
| TCE CAN of Hiland Date,                     |

|        | Unit/Case              | <b>Pallet</b><br>(incl. wood) |
|--------|------------------------|-------------------------------|
| Length | 9.5"                   |                               |
| Width  | 9.5"                   |                               |
| Height | 10"                    | 36"                           |
| Cube   | 0.5223 ft <sup>3</sup> | 31.338 ft <sup>3</sup>        |
| Units  | 1                      | 60                            |



### COFFEE ICE CREAM

**NATURAL COFFEE ICE CREAM** 

#### ITEM #9309 | UPC #70494-11407 | 3 GAL (11.34L)

INGREDIENTS: MILK, CREAM, BUTTERMILK, CORN SYRUP, HIGH FRUCTOSE CORN SYRUP, SUGAR, WHEY, STABILIZED AND EMULSIFIED BY MONO AND DIGLYCERIDES, GUAR GUM, LOCUST BEAN GUM, CELLULOSE GUM, AND CARRAGEENAN, NATURAL FLAVOR. CONTAINS: MILK

#### **Nutrition Facts**

72 servings per container

Serving size 2/3 cup (87g)

**Amount per serving** 

#### Calories

170

24%

|                               | % Daily Value* |
|-------------------------------|----------------|
| <b>Total Fat</b> 9g           | 13%            |
| Saturated Fat 5g              | 24%            |
| Trans Fat 0g                  |                |
| Cholesterol 40mg              | 13%            |
| Sodium 95mg