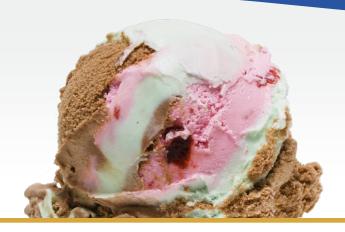

## BANANA PUDDING ICE CREAM

PREMIUM BANANA ICE CREAM WITH MARSHMALLOW RIBBONS AND VANILLA WAFER PIECES