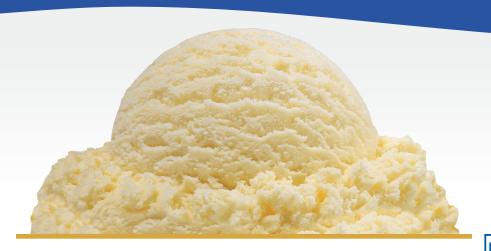

| <b>1</b> ®     |
|--------|-------------------|----------------|
| 3      | TM TM             | 7              |
| TIF    | ALL               |                |
|        |                   | ARMER<br>OWNED |
| ICE Cl | division of Hilar | ıd Dairy       |
| A      | division of       |                |

|        | Unit/Case              | <b>Pallet</b><br>(incl. wood) |
|--------|------------------------|-------------------------------|
| Length | 9.5"                   |                               |
| Width  | 9.5"                   |                               |
| Height | 10"                    | 36"                           |
| Cube   | 0.5223 ft <sup>3</sup> | 31.338 ft <sup>3</sup>        |
| Units  | 1                      | 60                            |



### CLASSIC VANILLA ICE CREAM

**CREAMY VANILLA ICE CREAM** 

#### ITEM #12762 | UPC #70494-11301 | 3 GAL (11.34L)

INGREDIENTS: MILK, CREAM, BUTTERMILK, SUGAR, CORN SYRUP, HIGH FRUCTOSE CORN SYRUP, WHEY (MILK), STABILIZED AND EMULSIFIED BY PROPYLENE GLYCOL, MONO-ESTERS, MONO AND DIGLYCERIDES, GUAR GUM, LOCUST BEAN GUM, CELLULOSE GUM, AND CARRAGEENAN, ARTIFICIAL FLAVOR, AND VEGETABLE ANNATTO COLOR. CONTAINS: MILK

#### **Nutrition Facts**

72 servings per container

Serving size 2/3 cup (87g)

Amount per serving

**Calories** 

180

|                               | % Daily Value" |
|-------------------------------|----------------|
| Total Fat 9g                  | 12%            |
| Saturated Fat 5g              | 26%            |
| Trans Fat 0g                  |                |
| Ch