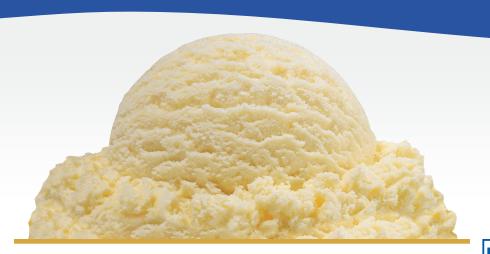

--------------------|---|
|        |                                 |   |
| FIE    | Innu                            |   |
|        | CARMER                          |   |
| ICE C  | OF AM OWNED                     |   |
| TCE GI | REALVE Givision of Hiland Dairy |   |
| A      | division                        |   |

|        | Unit/Case              | <b>Pallet</b><br>(incl. wood) |
|--------|------------------------|-------------------------------|
| Length | 9.5"                   |                               |
| Width  | 9.5"                   |                               |
| Height | 10"                    | 36"                           |
| Cube   | 0.5223 ft <sup>3</sup> | 31.338 ft <sup>3</sup>        |
| Units  | 1                      | 60                            |





# PREMIUM, NO SUGAR ADDED VANILLA

NO SUGAR ADDED, LOW CARB VANILLA ICE CREAM

#### ITEM #11218 | UPC #70494-11515 | 3 GAL (11.34L)

INGREDIENTS: MILK, CREAM, BUTTERMILK, POLYDEXTROSE, SORBITOL, STABILIZED AND EMULSIFIED BY MONO AND DIGLYCERIDES, LOCUST BEAN GUM, CELLULOSE GUM, GUAR GUM, AND CARRAGEENAN, SUCRALOSE, ARTIFICIAL FLAVOR, AND VEGETABLE ANNATTO COLOR. CONTAINS: MILK

## **Nutrition Facts**

72 servings per container

Serving size 2/3 cup (91g)

Amount per serving

#### **Calories**

Dun I n I n 1 n

160

|                               | % Daily Value" |
|-------------------------------|----------------|
| Total Fat 12g                 | 18%            |
| Saturated Fat 7g              | 33%            |
| Trans Fat 0g                  |                |
| Cholesterol 50mg