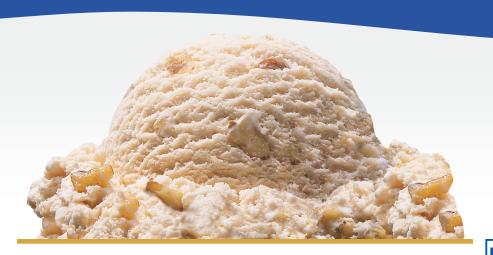

## BANANA PUDDING ICE CREAM

PREMIUM BANANA ICE CREAM WITH MARSHMALLOW RIBBONS AND VANILLA WAFER PIECES