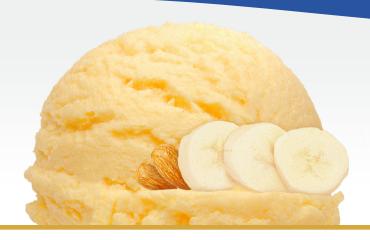

## BANANA PUDDING ICE CREAM

PREMIUM BANANA ICE CREAM WITH MARSHMALLOW RIBBONS AND VANILLA WAFER PIECES

#### ITEM #18781 | UPC #70494-11558 | 3 GAL (11.34L)

INGREDIENTS: MILK, CREAM, BUTTERMILK, MARSHMALLOW VARIEGATE (CORN SYRUP, WATER, SUGAR, MODIFIED CORN STARCH, POTASSIUM SORBATE, TITANIUM DIOXIDE, ARTIFICIAL FLAVOR, SALT), BANANA BASE (BANANAS, CITRIC ACID, ASCORBIC ACID, CORN SYRUP, SUGAR, WATER, NATURAL FLAVOR, PECTIN [PECTIN, DEXTROSE, SODIUM CITRATE], POTASSIUM SORBATE), CORN SYRUP, SUGAR, HIGH FRUCTOSE CORN SYRUP, VANILLA WAFERS (ENRICHED WHEAT FLOUR [NIACIN, REDUCED IRON, THIAMINE MONONITRATE, RIBOFLAVIN, FOLIC ACID], SUGAR, WATER, VEGETABLE OILS [PARTIALLY HYDROGENATED SOYBEAN, COTTONSEED], HIGH FRUCTOSE CORN SYRUP, CORN STARCH, SALT, LECITHIN, WHEY, LEAVENING AGENTS [SODIUM BICARBONATE, AMMONIUM BICARBONATE], VANILLA, NATURAL & ARTIFICIAL FLAVORS, COCONUT OIL), WHEY (MILK), STABILIZED AND EMULSIFIED BY MONO AND DIGLYCERIDES, GUAR GUM, LOCUST BEAN GUM, CELLULOSE GUM, AND CARRAGEENAN, AND VEGETABLE ANNATTO COLOR. CONTAINS: MILK, WHEAT