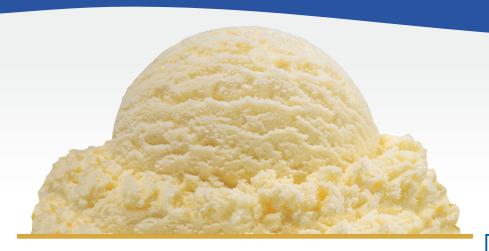

| 6.7% |  |
| Iron .08mg        | 0%   |  |
| Potassium 125mg   | 3%   |  |

| 300 |                          |
|-----|--------------------------|
|     | PIOTO                    |
| 411 | PHO I DIE                |
|     | VANVILLE                 |
|     | CREAM TOWNED             |
| ICE | CREATIVE OF Hiland Dairy |

|        | Unit/Case              | <b>Pallet</b><br>(incl. wood) |
|--------|------------------------|-------------------------------|
| Length | 9.5"                   |                               |
| Width  | 9.5"                   |                               |
| Height | 10"                    | 36"                           |
| Cube   | 0.5223 ft <sup>3</sup> | 31.338 ft <sup>3</sup>        |
| Units  | 1                      | 60                            |



# COCONUT ICE CREAM

**CREAMY COCONUT ICE CREAM** 

#### ITEM #11520 | UPC #70494-11443 | 3 GAL (11.34L)

INGREDIENTS: MILK, CREAM, BUTTERMILK, COCONUT BASE (SUGAR, CORN SYRUP, WATER, NATURAL FLAVOR, COCONUT [CONTAINS SULFITES], CREAMED COCONUT [COCONUT, PARTIALLY HYDROGENATED SOYBEAN OIL, SODIUM METABASULFITE], HIGH FRUCTOSE CORN SYRUP, XANTHAN GUM, POTASSIUM SORBATE, PHOSPHORIC ACID), CORN SYRUP, HIGH FRUCTOSE CORN SYRUP, SUGAR, WHEY (MILK), STABILIZED AND EMULSIFIED BY MONO AND DIGLYCERIDES, GUAR GUM, LOCUST BEAN GUM, CELLULOSE GUM, AND CARRAGEENAN, NATURAL FLAVOR.

**CONTAINS: MILK, COCONUT, SOY** 

#### **Nutrition Facts**

72 servings per container

Serving size 2/3 cup (87g)

**Amount per serving** 

#### Calories

180

|                               | % Daily Value* |
|---------