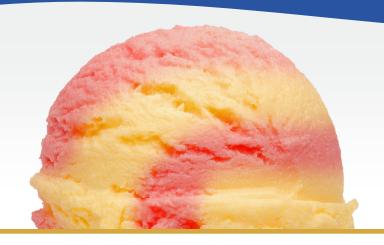

--------------------------------|
| 3      |                                    |
| - C    | Momu                               |
|        |                                    |
|        | FARMER                             |
| TE CI  | REAL Dairy                         |
| ICE CI | REALVA<br>division of Hiland Dairy |

|        | Unit/Case              | <b>Pallet</b><br>(incl. wood) |
|--------|------------------------|-------------------------------|
| Length | 9.5"                   |                               |
| Width  | 9.5"                   |                               |
| Height | 10"                    | 36"                           |
| Cube   | 0.5223 ft <sup>3</sup> | 31.338 ft <sup>3</sup>        |
| Units  | 1                      | 60                            |



### STRAWBERRY CHEESECAKE

CHEESECAKE ICE CREAM WITH STRAWBERRY RIBBONS

#### ITEM #9320 | UPC #70494-11413 | 3 GAL (11.34L)

INGREDIENTS: MILK, CREAM, BUTTERMILK, STRAWBERRY VARIEGATE (HIGH FRUCTOSE CORN SYRUP, STRAWBERRIES, CORN SYRUP, SUGAR, WATER, MODIFIED FOOD STARCH, NATURAL FLAVOR, CITRIC ACID, CARRAGEENAN, AND RED #40), CHEESECAKE BASE (CORN SYRUP, WATER, NATURAL FLAVOR, BAKER'S CHEESE (CULTURED MILK, LACTIC ACID, SALT, & ENZYMES), BUTTERMILK POWDER, SUGAR), CORN SYRUP, HIGH FRUCTOSE CORN SYRUP, SUGAR, WHEY (MILK), STABILIZED AND EMULSIFIED BY MONO AND DIGLYCERIDES, GUAR GUM, LOCUST BEAN GUM, CELLULOSE GUM,

AND CARRAGEENAN, ARTIFICIAL FLAVOR. CONTAINS: MILK

#### **Nutrition Facts**

72 servings per container

Serving size 2/3 cup (87g)

**Amount per serving** 

#### **Calories*