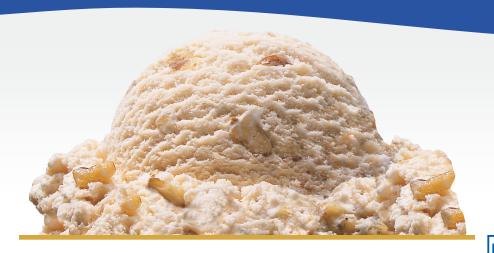

| <b>6</b> |
|-------|------------------------|----------|
|       |                        |          |
| STE   | 991                    |          |
|       |                        | FARMER   |
|       | REAM A division of Hil | OWNED    |
| TCE C | REALLA division of Hil | and Dany |
|       | A division             |          |

|        | Unit/Case              | <b>Pallet</b> (incl. wood) |
|--------|------------------------|----------------------------|
| Length | 9.5"                   |                            |
| Width  | 9.5"                   |                            |
| Height | 10"                    | 36"                        |
| Cube   | 0.5223 ft <sup>3</sup> | 31.338 ft <sup>3</sup>     |
| Units  | 1                      | 60                         |



## BLACK WALNUT ICE CREAM

BLACK WALNUT FLAVORED ICE CREAM WITH REAL BLACK WALNUT PIECES

#### ITEM #9310 | UPC #70494-11409 | 3 GAL (11.34L)

INGREDIENTS: MILK, CREAM, BUTTERMILK, CORN SYRUP, HIGH FRUCTOSE CORN SYRUP, SUGAR, BLACK WALNUTS, WHEY (MILK), STABILIZED AND EMULSIFIED BY MONO AND DIGLYCERIDES, GUAR GUM, LOCUST BEAN GUM, CELLULOSE GUM, AND CARRAGEENAN, NATURAL AND ARTIFICIAL FLAVOR, AND VEGETABLE ANNATTO COLOR. CONTAINS: MILK, WALNUTS

#### **Nutrition Facts**

72 servings per container

Serving size 2/3 cup (87g)

Amount per serving

#### Calories

190

|                               | % Daily Value* |
|-------------------------------|----------------|
| Total Fat 11g                 | 17%            |
| Saturated Fat 5g              | 23%            |
| Trans Fat 0g