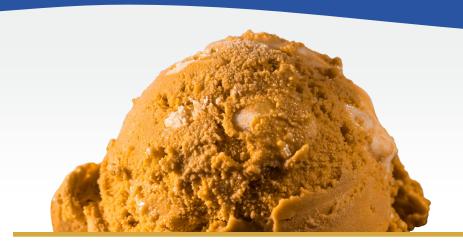

#### COFFEE ICE CREAM

PREMIUM, NATURALLY FLAVORED COFFEE ICE CREAM

#### ITEM #11525 | UPC #70494-11502 | 3 GAL (11.34L)

INGREDIENTS: MILK, CREAM, BUTTERMILK, SUGAR, CORN SYRUP, HIGH FRUCTOSE CORN SYRUP, WHEY (MILK), STABILIZED AND EMULSIFIED BY MONO AND DIGLYCERIDES, GUAR GUM, LOCUST BEAN GUM, CELLULOSE GUM, AND CARRAGEENAN, NATURAL FLAVOR, AND CARAMEL COLOR. CONTAINS: MILK