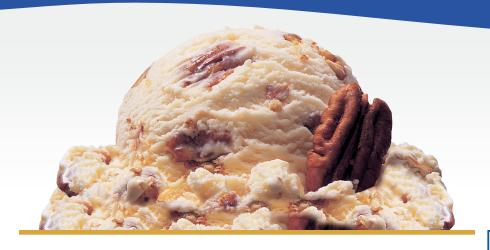

## BUTTER PECAN ICE CREAM

PECAN FLAVORED ICE CREAM WITH REAL PECAN PIECES

#### ITEM #11529 | UPC #70494-11506 | 3 GAL (11.34L)

INGREDIENTS: MILK, CREAM, BUTTERMILK, BUTTER PECAN FLAVOR (BROWN SUGAR, WATER, CORN SYRUP, SALT, NATURAL FLAVOR, CITRIC ACID, ANNATTO COLOR, GUM TRAGACANTH), SUGAR, CORN SYRUP, PECANS, HIGH FRUCTOSE CORN SYRUP, WHEY (MILK), STABILIZED AND EMULSIFIED BY MONO AND DIGLYCERIDES, GUAR GUM, LOCUST BEAN GUM, CELLULOSE GUM, AND CARRAGEENAN, ARTIFICIAL FLAVOR, AND VEGETABLE ANNATTO COLOR. CONTAINS: MILK