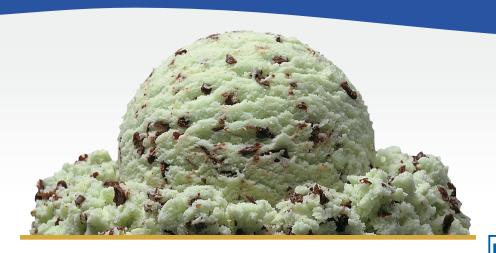

|
| Potassium 131mg   | 4%   |

| Socia | TM            | ₽¶®             |
|-------|---------------|-----------------|
|       |               | na              |
| 11    | MAI           |                 |
|       |               | FARMER<br>OWNED |
|       | CREAN         | Tiland Dairy    |
| ICE   | A division of | Hiland Dairy    |

|        | Unit/Case              | <b>Pallet</b> (incl. wood) |
|--------|------------------------|----------------------------|
| Length | 9.5"                   |                            |
| Width  | 9.5"                   |                            |
| Height | 10"                    | 36"                        |
| Cube   | 0.5223 ft <sup>3</sup> | 31.338 ft <sup>3</sup>     |
| Units  | 1                      | 60                         |



### MINT CHOCOLATE CHIP ICE CREAM

MINT FLAVORED ICE CREAM WITH CHOCOLATE CHIPS

#### ITEM #9314 | UPC #70494-11406 | 3 GAL (11.34L)

INGREDIENTS: MILK, CREAM, BUTTERMILK, CORN SYRUP, CHOCOLATE CHIPS (SUGAR, CHOCOLATE LIQUOR, COCOA [PROCESSED WITH ALKALI], COCOA BUTTER, COCONUT OIL, CORN SYRUP SOLIDS, SOY LECITHIN, SALT, AND NATURAL FLAVORS), HIGH FRUCTOSE CORN SYRUP, SUGAR, WHEY (MILK), STABILIZED AND EMULSIFIED BY MONO AND DIGLYCERIDES, GUAR GUM, LOCUST BEAN GUM, CELLULOSE GUM, AND CARRAGEENAN, ARTIFICIAL FLAVOR, TURMERIC FOR COLOR, AND BLUE #1.

**CONTAINS: MILK, SOY** 

#### **Nutrition Facts**

72 servings per container

Serving size 2/3 cup (87g)

Amount per serving

**Calories** 

190

|                               | % Daily Value* |
|-------------------------------|------------