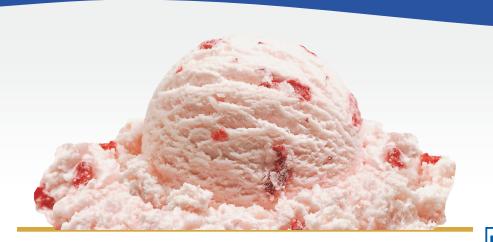

## BANANA PUDDING ICE CREAM

PREMIUM BANANA ICE CREAM WITH MARSHMALLOW RIBBONS AND VANILLA WAFER PIECES