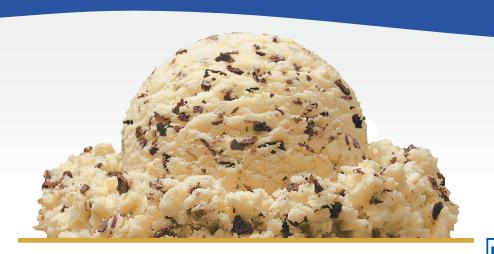

------------------------------------|
|       |                                    |
| 3     | TOTAL                              |
|       |                                    |
|       | FARMER                             |
| TE C  | REALVE<br>division of Hiland Dairy |
| ICE C | division of Huane                  |

|        | Unit/Case              | <b>Pallet</b><br>(incl. wood) |
|--------|------------------------|-------------------------------|
| Length | 9.5"                   |                               |
| Width  | 9.5"                   |                               |
| Height | 10"                    | 36"                           |
| Cube   | 0.5223 ft <sup>3</sup> | 31.338 ft <sup>3</sup>        |
| Units  | 1                      | 60                            |





## CHOCOLATE CHIP ICE CREAM

PREMIUM VANILLA ICE CREAM WITH CHOCOLATE CHIPS

#### ITEM #11526 | UPC #70494-11503 | 3 GAL (11.34L)

INGREDIENTS: MILK, CREAM, BUTTERMILK, CORN SYRUP, CHOCOLATE CHIPS (SUGAR, CHOCOLATE LIQUOR, COCOA [PROCESSED WITH ALKALI], COCOA BUTTER, COCONUT OIL, CORN SYRUP SOLIDS, SOY LECITHIN, SALT, AND NATURAL FLAVORS), HIGH FRUCTOSE CORN SYRUP, SUGAR, WHEY (MILK), STABILIZED AND EMULSIFIED BY MONO AND DIGLYCERIDES, GUAR GUM, AND CARRAGEENAN, ARTIFICIAL FLAVOR, AND VEGETABLE ANNATTO

COLOR. CONTAINS MILK, COCONUT, SOY

#### **Nutrition Facts**

72 servings per container

Serving size 2/3 cup (92g)

**Amount per serving** 

**Calories** 

200

|                               | % Daily Value* |
|-------------------------------|----------------|
| Total Fat 14g