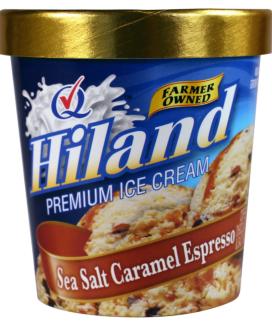

### SEA SALT CARAMEL ESPRESSO

#### COFFEE ICE CREAM WITH CHOCOLATE ESPRESSO FLAKES & SALTY CARAMEL RIBBONS

INGREDIENTS: MILK, CREAM, BUTTERMILK, SALTY CARAMEL VARIEGATE (CORN SYRUP, WATER, SWEETENED CONDENSED MILK [CONDENSED MILK, SUGAR], SWEETENED CONDENSED SKIM MILK [CONDENSED SKIM MILK, SUGAR], SUGAR, SEA SALT, PECTIN, XANTHAN GUM, SODIUM BICARBONATE), ESPRESSO FLAKES (POWDERED SUGAR [SUGAR, CORN STARCH], COCONUT OIL, COCOA [PROCESSED WITH ALKALI], COCOA, COFFEE, BUTTER OIL, SOY LECITHIN, AND NATURAL FLAVOR), SUGAR, CORN SYRUP, HIGH FRUCTOSE CORN SYRUP, WHEY (MILK), COFFEE, NATURAL FLAVORS, CARAMEL COLOR, STABILIZED AND EMULSIFIED BY PROPYLENE GLYCOL MONO-ESTERS, MONO AND DIGLYCERIDES, GUAR GUM, CELLULOSE GUM AND CARRAGEENAN. CONTAINS: MILK, SOY, COCONUT