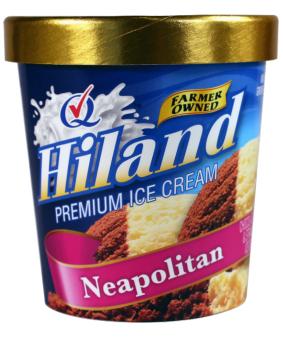

### **NEAPOLITAN**

#### CHOCOLATE, VANILLA, AND STRAWBERRY ICE CREAM

INGREDIENTS: MILK, CREAM, BUTTERMILK, SUGAR, CORN SYRUP, HIGH FRUCTOSE CORN SYRUP, WHEY (MILK), STRAWBERRY PUREE (WATER, SUGAR, STRAWBERRIES, CORN SYRUP, MODIFIED FOOD STARCH, NATURAL FLAVOR, CITRIC ACID, SODIUM BENZOATE, POTASSIUM SORBATE, RED #40), COCOA (PROCESSED WITH ALKALI), STABILIZED AND EMULSIFIED BY PROPYLENE GLYCOL, MONO-ESTERS, MONO AND DIGLYCERIDES, GUAR GUM, LOCUST BEAN GUM, CELLULOSE GUM, AND CARRAGEENAN, NATURAL AND ARTIFICIAL FLAVOR, VEGETABLE ANNATTO COLOR, RED #40 AND BLUE #1. CONTAINS: MILK

#### **ITEM #28913**

#### 16 OUNCES (473ML)