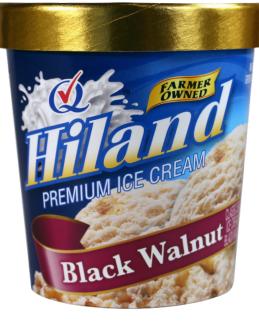

## BLACK WALNUT

#### CLASSIC BLACK WALNUT ICE CREAM WITH REAL BLACK WALNUT PIECES

**INGREDIENTS:** MILK, CREAM, BUTTERMILK, SUGAR, CORN SYRUP, BLACK WALNUTS, HIGH FRUCTOSE CORN SYRUP, WHEY (MILK), STABILIZED AND EMULSIFIED BY PROPYLENE GLYCOL, MONO-ESTERS, MONO AND DIGLYCERIDES, GUAR GUM, CELLULOSE GUM, AND CARRAGEENAN, NATURAL AND ARTIFICIAL FLAVOR, AND VEGETABLE ANNATTO COLOR. **CONTAINS: MILK, WALNUTS** 

#### **ITEM #28917**

#### 16 OUNCES (473ML)

| Nutrition <b>F</b>        | acts           |
|---------------------------|----------------|
| 3 servings per container  |                |
|                           | s cup (97g)    |
|                           | <b>J</b>       |
| Amount per serving        |                |
| Calories                  | 220            |
|                           | % Daily Value* |
| Total Fat 13g             | 19%            |
| Saturated Fat 6g          | 28%            |
| Trans Fat Og              |                |
| Cholesterol 45mg          | 15%            |
| Sodium 100mg              | 4%             |
| Total Carbohydrate 24g    | 8%             |
| Dietary Fiber 0g          | 0%             |
| Total Sugars 24g          |                |
| Includes 14g Added Sugars | 30%            |
| Protein 4g                |                |
|                           |                |
| Vitamin D .24mcg          | 1.2%           |
| Calcium 95mg              | 7.3%           |
| Iron 0.23mg               | 1%             |