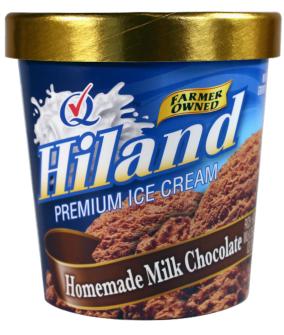

## HOMEMADE – MILK – CHOCOLATE

#### **RICH, HOMEMADE CHOCOLATE ICE CREAM**

INGREDIENTS: MILK, CREAM, BUTTERMILK, CHOCOLATE BASE (SUGAR, WATER, COCOA [PROCESSED WITH ALKALI], CHOCOLATE LIQUOR, COCOA, SALT, GLYCEROL MONOSTEARATE, POTASSIUM SORBATE, PHOSPHORIC ACID), SUGAR, CORN SYRUP, HIGH FRUCTOSE CORN SYRUP, WHEY (MILK), STABILIZED AND EMULSIFIED BY PROPYLENE GLYCOL, MONO-ESTERS, MONO AND DIGLYCERIDES, GUAR GUM, LOCUST BEAN GUM, CELLULOSE GUM, AND CARRAGEENAN, ARTIFICIAL FLAVOR. CONTAINS: MILK

#### ITEM #28912

#### 16 OUNCES (473ML)