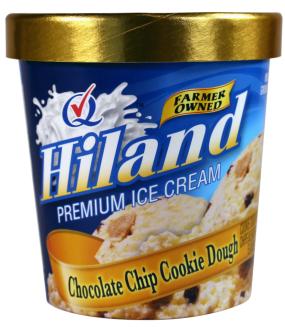

# CHOCOLATE CHIP COOKIE DOUGH

#### COOKIE DOUGH PIECES & CHOCOLATE CHIPS BLENDED IN VANILLA FLAVORED ICE CREAM

INGREDIENTS: MILK, CREAM, BUTTERMILK, COOKIE DOUGH (UNENRICHED WHEAT FLOUR, SUGAR, BROWN SUGAR, PALM OIL, CHOCOLATE CHIPS [SUGAR, CHOCOLATE LIQUOR, COCOA BUTTER, SOY LECITHIN, VANILLA EXTRACT], WATER, POWDERED SUGAR, [SUGAR, CORN STARCH], MOLASSES, NATURAL FLAVOR, SOY LECITHIN, SALT, BAKING SODA), CHOCOLATE CHIPS (SUGAR, COCONUT OIL, COCOA [PROCESSED WITH ALKALI], COCONUT OIL, COCOA, SALT, SOY LECITHIN, NATURAL FLAVOR), SUGAR, CORN SYRUP, HIGH FRUCTOSE CORN SYRUP, WHEY (MILK), STABILIZED BY PROPYLENE GLYCOL, MONO-ESTERS, MONO AND DIGLYCERIDES, GUAR GUM, LOCUST BEAN GUM, CELLULOSE GUM, AND CARRAGEENAN, ARTIFICIAL FLAVOR AND VEGETABLE ANNATTO COLOR. CONTAINS: MILK, WHEAT, SOY, COCONUT

#### ITEM #28915

#### 16 OUNCES (473ML)