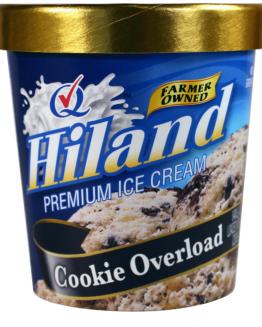

## COOKIE OVERLOAD

#### VANILLA ICE CREAM LOADED WITH CHOCOLATE COOKIE PIECES

**INGREDIENTS:** MILK, CREAM, BUTTERMILK, SUGAR, COOKIES (SUGAR, UNBLEACHED UNENRICHED WHEAT FLOUR, PALM AND PALM KERNEL OIL, COCOA [PROCESSED WITH ALKALI], SALT, SODIUM BICARBONATE, SOY LECITHIN, NATURAL FLAVOR), CORN SYRUP, HIGH FRUCTOSE CORN SYRUP, WHEY (MILK), STABILIZED AND EMULSIFIED BY PROPYLENE GLYCOL, MONO-ESTERS, MONO AND DIGLYCERIDES, GUAR GUM, LOCUST BEAN GUM, CELLULOSE GUM, AND CARRAGEENAN, NATURAL FLAVOR AND VEGETABLE ANNATTO COLOR. **CONTAINS: MILK, WHEAT, SOY** 

### ITEM #28914

16 OUNCES (473ML)

| Nutrition <b>F</b>        | acts           |
|---------------------------|----------------|
| 3 servings per container  |                |
| Serving size 2/3          | 8 cup (97g)    |
| Amount per serving        |                |
| Calories                  | 220            |
|                           | % Daily Value* |
| Total Fat 11g             | 16%            |
| Saturated Fat 6g          | 28%            |
| Trans Fat Og              |                |
| Cholesterol 45mg          | 14%            |
| Sodium 135mg              | 6%             |
| Total Carbohydrate 28g    | 9%             |
| Dietary Fiber 0g          | 0%             |
| Total Sugars 26g          |                |
| Includes 17g Added Sugars | 34%            |
| Protein 3g                |                |
| -                         | 1.00/          |
| Vitamin D .24mcg          | 1.2%           |
| Calcium 90mg              | 6.9%           |
| Iron .32mg                | 2%             |
| Potassium 129mg           | 4%             |