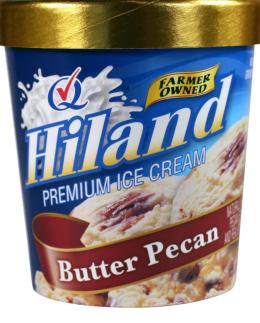

## BUTTER PECAN

#### NATURALLY FLAVORED PECAN ICE CREAM AND REAL PECAN PIECES

INGREDIENTS: MILK, CREAM, BUTTERMILK, PECANS, SUGAR, CORN SYRUP, HIGH FRUCTOSE CORN SYRUP, WHEY (MILK), STABILIZED AND EMULSIFIED BY PROPYLENE GLYCOL, MONO-ESTERS, MONO AND DIGLYCERIDES, GUAR GUM, LOCUST BEAN GUM, CELLULOSE GUM, AND CARRAGEENAN, NATURAL FLAVOR, AND VEGETABLE ANNATTO COLOR. CONTAINS: MILK, PECANS

#### ITEM #28916

#### 16 OUNCES (473ML)

| Nutrition <b>F</b>        | acts           |
|---------------------------|----------------|
| 3 servings per container  |                |
|                           | s cup (97g)    |
|                           |                |
| Amount per serving        |                |
| Calories                  | 240            |
| Calones                   |                |
|                           | % Daily Value* |
| Total Fat 14g             | 21%            |
| Saturated Fat 6g          | 29%            |
| Trans Fat Og              |                |
| Cholesterol 45mg          | 14%            |
| Sodium 180mg              | 7%             |
| Total Carbohydrate 25g    | 8%             |
| Dietary Fiber 0g          | 0%             |
| Total Sugars 24g          |                |
| Includes 14g Added Sugars | 29%            |
| Protein 4g                |                |
|                           |                |
| Vitamin D .24mcg          | 1.2%           |
| Calcium 90mg              | 6.9%           |
| Iron .08mg                | 1%             |
| Potassium 129mg           | 4%             |