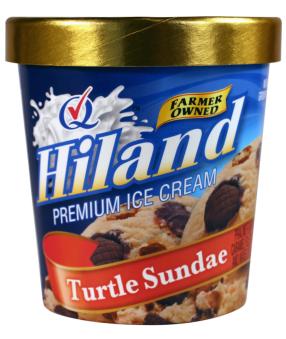

### **TURTLE SUNDAE**

#### PRALINE FLAVORED ICE CREAM WITH CARAMEL FILLED CHOCOLATE TURTLES, WAVES OF CHOCOLATE FUDGE & PRALINE PECANS

**INGREDIENTS: MILK, CREAM, BUTTERMILK, CHOCOLATE BUTTER** VARIEGATE (HIGH FRUCTOSE CORN SYRUP, WATER, DEXTROSE, CORN SYRUP, BUTTER [CREAM, SALT], NONFAT DRY MILK, COCOA [PROCESSED WITH ALKALI], PECTIN, DEXTROSE, SODIUM CITRATE, SALT, SOY LECITHIN, POTASSIUM SORBATE), TURTLE PRALINE PECAN BLEND (CHOCOLATE FLAVORED COATING [SUGAR, COCONUT OIL, ALKALIZED COCOA, NONFAT MILK, MILK, HYDROGENATED PALM OIL, SOY LECITHIN, NATURAL FLAVORS], SUGAR, PECANS, CORN SYRUP, SWEETENED CONDENSED MILK [CONDENSED MILK, SUGAR], BUTTER [CREAM, SALT], HEAVY CREAM, PALM KERNEL OIL, SALT, SOY LECITHIN, POTASSIUM SORBATE, ARTIFICIAL AND NATURAL FLAVORS), SUGAR, CORN SYRUP, PRALINE BASE (CORN SYRUP, WATER, SALT, BARLEY MALT EXTRACT, MOLASSES, NATURAL FLAVOR, BROWN SUGAR, SUGAR, CARAMEL COLOR, PROPYLENE GLYCOL ALGINATE, POTASSIUM SORBATE), HIGH FRUCTOSE CORN SYRUP, WHEY (MILK), STABILIZED AND EMULSIFIED BY PROPYLENE GLYCOL, MONO-ESTERS MONO AND DIGLYCERIDES, GUAR GUM, LOCUST BEAN GUM, CELLULOSE GUM, AND CARRAGEENAN. CONTAINS: MILK, SOY, PECANS, COCONUT