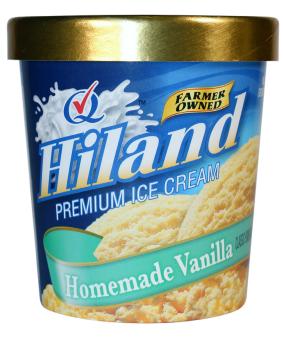

## HOMEMADE VANILLA

#### **CLASSIC HOMEMADE VANILLA ICE CREAM**

**INGREDIENTS:** MILK, CREAM, BUTTERMILK, SUGAR, HIGH FRUCTOSE CORN SYRUP, WHEY (MILK), EGG BASE (PASTEURIZED EGG YOLKS, SUGAR, CORN SYRUP, WATER, SALT, SODIUM BENZOATE, POTASSIUM SORBATE, ANNATTO & TURMERIC EXTRACTS), CORN SYRUP, STABILIZED AND EMULSIFIED BY MONO AND DIGLYCERIDES, GUAR GUM, LOCUST BEAN GUM, CELLULOSE GUM, AND CARRAGEENAN, ARTIFICIAL FLAVOR AND VEGETABLE ANNATTO COLOR. **CONTAINS: MILK, EGGS** 

#### **ITEM #28911**

16 OUNCES (473ML)