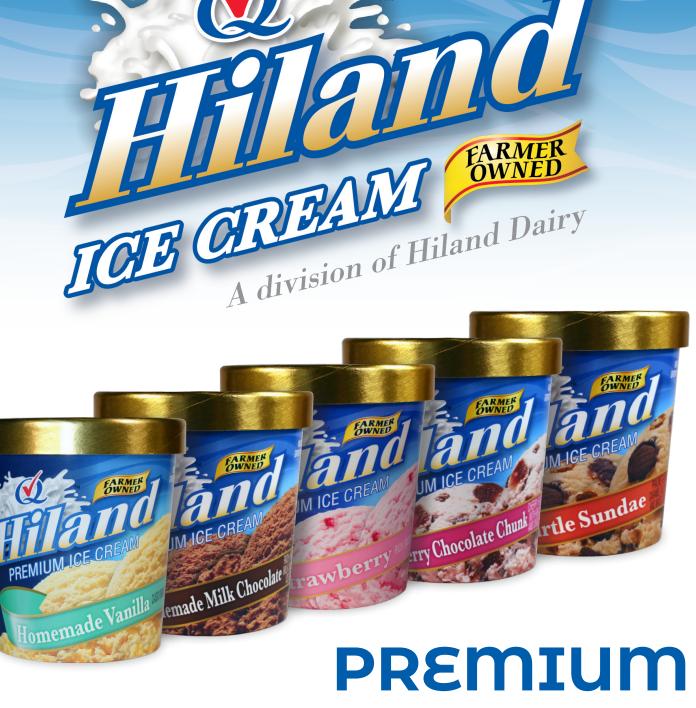

# ΙCE CREAM PINTS

HILAND DAIRY ICE CREAM PINTS ARE A GUARANTEED CROWD PLEASER WITH 16 IRRESISTIBLE FLAVORS INCLUDING CLASSICS LIKE VANILLA, HOMEMADE MILK CHOCOLATE, STRAWABERRY, AND NEAPOLITAN, AS WELL AS INDULGENT FLAVORS LIKE MOOSE TRACKS, CHERRY CHOCOLATE CHUNK, AND TURTLE SUNDAE.

HILANDDAIRY.COM