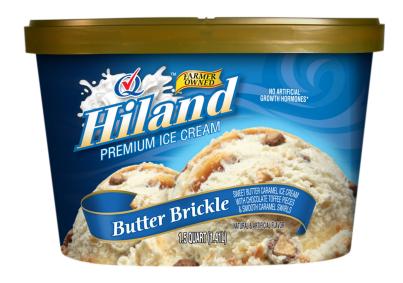

#### BUTTER BRICKLE

#### SWEET CARAMEL ICE CREAM WITH CHOCOLATE TOFFEE PIECES & SMOOTH CARAMEL SWIRLS

**INGREDIENTS:** MILK, CREAM, BUTTERMILK, CARAMEL VARIEGATE (CORN SYRUP, WATER, HIGH FRUCTOSE CORN SYRUP, SUGAR, BUTTER [CREAM, SALT], BUTTERMILK POWDER, SKIM MILK POWDER, PECTIN, MONO AND DIGLYCERIDES, SALT, SODIUM BICARBONATE, POTASSIUM SORBATE, SODIUM CITRATE, XANTHAN GUM), BUTTER CARAMEL BASE (SUGAR, BROWN SUGAR, WATER, CORN SYRUP, MILK, BUTTER, SALT, CORN STARCH MODIFIED, TURMERIC, CARAMEL COLOR, XANTHAN GUM, CITRIC ACID, POTASSIUM SORBATE, SODIUM BICARBONATE, SOY LECITHIN, YELLOW 6), CHOCOLATE BUTTER TOFFEE (SUGAR, COCONUT OIL, BUTTER [CREAM, SALT], CORN SYRUP, PEANUT OIL, BROWN SUGAR, COCOA POWDER [PROCESSED WITH ALKALI], SALT, NATURAL FLAVOR, ALMONDS, SOY LECITHIN), SUGAR, CORN SYRUP, HIGH FRUCTOSE CORN SYRUP, WHEY (MILK), STABILIZED AND EMULSIFIED BY PROPYLENE GLYCOL, MONO-ESTERS, MONO AND DIGLYCERIDES, GUAR GUM, LOCUST BEAN GUM, CELLULOSE GUM, AND CARRAGEENAN. CONTAINS: MILK, ALMONDS, SOY

ITEM #35779

48 OUNCES (1.41L)