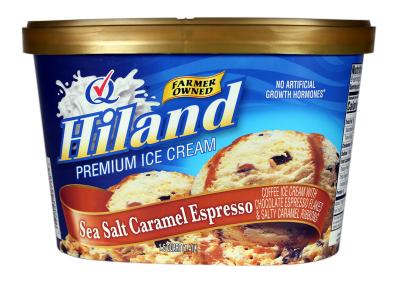

# SEA SALT CARAMEL ESPRESSO

#### COFFEE ICE CREAM WITH CHOCOLATE ESPRESSO FLAKES & SALTY CARAMEL RIBBONS

INGREDIENTS: MILK, CREAM, BUTTERMILK, CARAMEL VARIEGATE (CORN SYRUP, WATER, HIGH FRUCTOSE CORN SYRUP, SUGAR, BUTTER [CREAM, SALT], BUTTERMILK POWDER, SKIM MILK POWDER, PECTIN, MONO AND DIGLYCERIDES, SALT, SODIUM BICARBONATE, POTASSIUM SORBATE, SODIUM CITRATE, XANTHAN GUM), ESPRESSO FLAKES (POWDERED SUGAR [SUGAR, CORN STARCH], COCONUT OIL, COCOA [PROCESSED WITH ALKALI], COCOA, COFFEE, BUTTER OIL, SOY LECITHIN, AND NATURAL FLAVOR), SUGAR, CORN SYRUP, HIGH FRUCTOSE CORN SYRUP, WHEY (MILK), COFFEE, NATURAL FLAVORS, CARAMEL COLOR, STABILIZED AND EMULSIFIED BY PROPYLENE GLYCOL MONOESTERS, MONO AND DIGLYCERIDES, GUAR GUM, CELLULOSE GUM, AND CARRAGEENAN, SEA SALT.

**CONTAINS: MILK, SOY** 

ITEM #28874

48 OUNCES (1.41L)