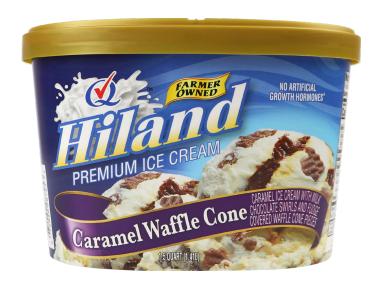

# CARAMEL WAFFLE CONE

#### CARAMEL ICE CREAM WITH MILK CHOCOLATE SWIRLS AND CHOCOLATE WAFFLE PIECES

**INGREDIENTS: MILK, CREAM, BUTTERMILK, MILK CHOCOLATE VARIEGATE** (CORN SYRUP, WATER, SWEETENED CONDENSED WHOLE MILK [CONDENSED WHOLE MILK, SUGAR], SUGAR, CHOCOLATE LIQUOR, MODIFIED CORN STARCH, SALT, POTASSIUM SORBATE, SOY LECITHIN, NATURAL AND ARTIFICIAL FLAVOR), SUGAR, CHOCOLATE COVERED WAFFLE CONE PIECES (SUGAR CONE [ENRICHED WHEAT FLOUR (CONTAINS WHEAT FLOUR, NIACIN, REDUCED IRON, THIAMINE MONONITRATE, RIBOFLAVIN, FOLIC ACID), BROWN SUGAR, VEGETABLE OIL SHORTENING (CONTAINS ONE OR MORE OF: CANOLA OIL, MODIFIED PALM OIL, SOYBEAN OIL, SOY LECITHIN)], SUGAR, COCONUT OIL, NONFAT MILK, MILK, COCOA [PROCESSED WITH ALKALI], COCOA, SOY LECITHIN, NATURAL FLAVORS), CORN SYRUP, HIGH FRUCTOSE CORN SYRUP, CARAMEL BASE (SWEETENED CONDENSED MILK, CORN SYRUP, WATER, CREAM, NATURAL FLAVORS, DISODIUM PHOSPHATE, POTASSIUM SORBATE, CARAMEL COLOR), WHEY (MILK), STABILIZED AND EMULSIFIED BY PROPYLENE GLYCOL, MONO-ESTERS, MONO AND DIGLYCERIDES, GUAR GUM, LOCUST BEAN GUM, CELLULOSE GUM, AND CARRAGEENAN. CONTAINS: MILK, SOY, WHEAT

ITEM #28862

48 OUNCES (1.41L)