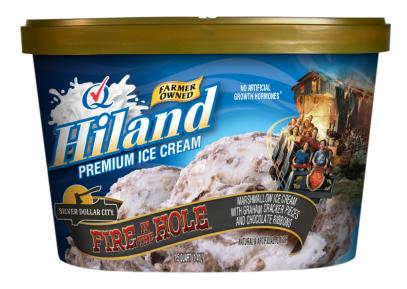

# FIRE IN THE HOLE

#### MARSHMALLOW ICE CREAM WITH GRAHAM CRACKER PIECES AND CHOCOLATE RIBBONS

INGREDIENTS: MILK, CREAM, BUTTERMILK, MARSHMALLOW BASE (CORN SYRUP, WATER, GLYCEROL MONOSTERATE, PROPYLENE GLYCOL ALGINATE, WHEY PROTEIN CONCENTRATE, TITANIUM DIOXIDE, MONOGLYCERIDES, POTASSIUM SORBATE, PHOSPHORIC ACID, XANTHAN GUM, SALT, NATURAL FLAVOR), CHOCOLATE VARIEGATE (HIGH FRUCTOSE CORN SYRUP, WATER, CORN SYRUP, COCOA POWDER [PROCESSED WITH ALKALI], SUGAR, CORN STARCH, PROPYLENE GLYCOL, SKIM MILK POWDER, SALT, POTASSIUM SORBATE, ARTIFICIAL FLAVOR), GRAHAM CRUNCH (SUGAR, ENRICHED BLEACHED WHEAT FLOUR [BLEACHED WHEAT FLOUR, NIACIN, REDUCED IRON, THIAMIN MONONITRATE, RIBOFLAVIN, FOLIC ACID], COCONUT OIL, GRAHAM FLOUR, PALM OIL, SALT, SPICE, MOLASSES, CARAMEL COLOR, SORBIC ACID, SODIUM BICARBONATE, NATURAL FLAVOR), SUGAR, CORN SYRUP, HIGH FRUCTOSE CORN SYRUP, WHEY (MILK), STABILIZED AND EMULSIFIED BY PROPYLENE GLYCOL, MONO-ESTERS, MONO AND DIGLYCERIDES, GUAR GUM, LOCUST BEAN GUM, CELLULOSE GUM, AND CARRAGEENAN. CONTAINS: MILK, WHEAT

ITEM #35495

48 OUNCES (1.41L)