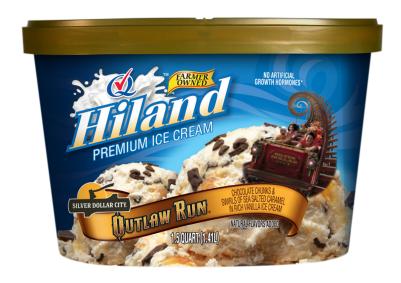

## **OUTLAW RUN**

#### CHOCOLATE CHUNKS & SWIRLS OF SEA SALTED CARAMEL IN RICH VANILLA ICE CREAM

INGREDIENTS: MILK, CREAM, BUTTERMILK, CARAMEL VARIEGATE (CORN SYRUP, WATER, HIGH FRUCTOSE CORN SYRUP, SUGAR, BUTTER [CREAM, SALT], BUTTERMILK POWDER, SKIM MILK POWDER, PECTIN, MONO AND DIGLYCERIDES, SALT, SODIUM BICARBONATE, POTASSIUM SORBATE, SODIUM CITRATE, XANTHAN GUM), SUGAR, CHOCOLATE CHIPS (SUGAR, COCONUT OIL, COCOA POWDER [PROCESSED WITH ALKALI], COCOA POWDER, SALT, SOY LECITHIN, NATURAL FLAVOR), CORN SYRUP, HIGH FRUCTOSE CORN SYRUP, WHEY (MILK), SEA SALT, STABILIZED AND EMULSIFIED BY PROPYLENE GLYCOL, MONO-ESTERS, MONO AND DIGLYCERIDES, GUAR GUM, LOCUST BEAN GUM, CELLULOSE GUM, AND CARRAGEENAN, NATURAL FLAVOR, AND VEGETABLE ANNATTO COLOR.