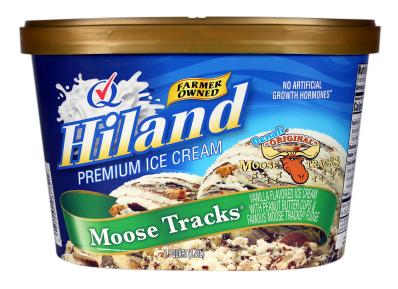

#### **MOOSE TRACKS**

VANILLA FLAVORED ICE CREAM WITH PEANUT BUTTER CUPS AND FAMOUS MOOSE TRACKS® FUDGE

INGREDIENTS: MILK, CREAM, BUTTERMILK, FUDGE VARIEGATE (POWDERED SUGAR [SUGAR, CORN STARCH], VEGETABLE OIL (PEANUT AND/OR COTTONSEED AND/OR PALM OIL, COCOA [PROCESSED WITH ALKALI], WHEY, SALT, SOY LECITHIN, SALT, PRESERVATIVE [PROPYLENE GLYCOL, TBHQ AND CITRIC ACID], NATURAL FLAVOR), PEANUT BUTTER CUPS (COATING [SUGAR, COCONUT OIL, COCOA PROCESSED WITH ALKALI, NONFAT MILK, MILK, PARTIALLY HYDROGENATED PALM OIL, SOY LECITHIN, NATURAL FLAVORS], PEANUT BUTTER [PEANUTS, SALT]), SUGAR, CORN SYRUP, HIGH FRUCTOSE CORN SYRUP, WHEY (MILK), STABILIZED AND EMULSIFIED BY PROPYLENE GLYCOL, MONOESTERS, MONO AND DIGLYCERIDES, GUAR GUM, LOCUST BEAN GUM, CELLULOSE GUM, AND CARRAGEENAN, NATURAL FLAVOR.

**CONTAINS: MILK, PEANUTS, SOY** 

ITEM #28869

48 OUNCES (1.41L)