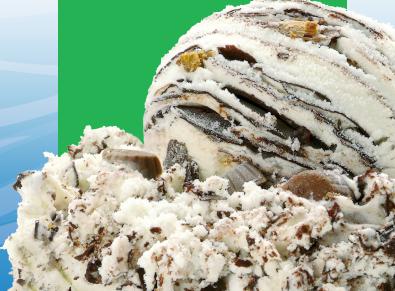

#### **MOOSE TRACKS**

VANILLA FLAVORED ICE CREAM WITH PEANUT BUTTER CUPS AND FAMOUS MOOSE TRACKS® FUDGE

INGREDIENTS: MILK, CREAM, BUTTERMILK, FUDGE VARIEGATE (POWDERED SUGAR [SUGAR, CORN STARCH], VEGETABLE OIL (PEANUT AND/OR COTTONSEED AND/OR PALM OIL, COCOA [PROCESSED WITH ALKALI], WHEY, SALT, SOY LECITHIN, SALT, PRESERVATIVE [PROPYLENE GLYCOL, TBHQ AND CITRIC ACID], NATURAL FLAVOR), PEANUT BUTTER CUPS (COATING [SUGAR, COCONUT OIL, COCOA PROCESSED WITH ALKALI, NONFAT MILK, MILK, PARTIALLY HYDROGENATED PALM OIL, SOY LECITHIN, NATURAL FLAVORS], PEANUT BUTTER [PEANUTS, SALT]), SUGAR, CORN SYRUP, HIGH FRUCTOSE CORN SYRUP, WHEY (MILK), STABILIZED AND EMULSIFIED BY PROPYLENE GLYCOL, MONOESTERS, MONO AND DIGLYCERIDES, GUAR GUM, LOCUST BEAN GUM, CELLULOSE GUM, AND CARRAGEENAN, NATURAL FLAVOR.

**CONTAINS: MILK, PEANUTS, SOY** 

ITEM #28869

48 OUNCES (1.41L)