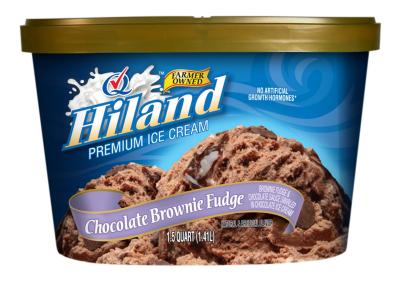

# CHOCOLATE BROWNIE FUDGE

#### BROWNIE FUDGE & CHOCOLATE SAUCE SWIRLED IN CHOCOLATE ICE CREAM

INGREDIENTS: MILK, CREAM, BUTTERMILK, CHOCOLATE VARIEGATE (HIGH FRUCTOSE CORN SYRUP, WATER, CORN SYRUP, COCOA POWDER [PROCESSED WITH ALKALI], SUGAR, CORN STARCH, PROPYLENE GLYCOL, SKIM MILK POWDER, SALT, POTASSIUM SORBATE, ARTIFICIAL FLAVOR). SUGAR, HIGH FRUCTOSE CORN SYRUP, CORN SYRUP, BROWNIES (WHEAT FLOUR, POWDERED SUGAR [SUGAR, CORNSTARCH], COCOA [PROCESSED WITH ALKALI], PALM OIL, WATER, TAPIOCA SYRUP, SALT, VANILLA EXTRACT), COCOA [PROCESSED WITH ALKALI], WHEY (MILK), STABILIZED AND EMULSIFIED BY PROPYLENE GLYCOL, MONO-ESTERS, MONO AND DIGLYCERIDES, GUAR GUM, LOCUST BEAN GUM, CELLULOSE GUM, AND CARRAGEENAN.

**CONTAINS: MILK, WHEAT** 

ITEM #35780

48 OUNCES (1.41L)