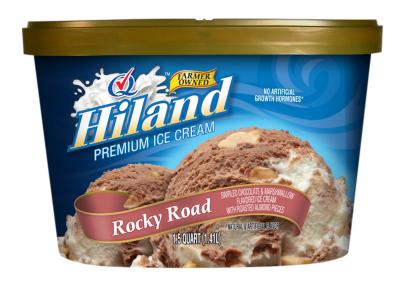

## **ROCKY ROAD**

#### **SWIRLED CHOCOLATE & MARSHMALLOW** FLAVORED ICE CREAM WITH ALMOND PIECES

**INGREDIENTS: MILK, CREAM, BUTTERMILK,** SUGAR, HIGH FRUCTOSE CORN SYRUP, ALMONDS, CORN SYRUP, MARSHMALLOW BASE (CORN SYRUP, WATER, GLYCEROL MONOSTERATE, PROPYLENE GLYCOL ALGINATE, WHEY PROTEIN CONCENTRATE, TITANIUM DIOXIDE, MONOGLYCERIDES, POTASSIUM SORBATE, PHOSPHORIC ACID, XANTHAN GUM, SALT, NATURAL FLAVOR), WHEY (MILK), COCOA [PROCESSED WITH ALKALI], STABILIZED AND EMULSIFIED BY PROPYLENE GLYCOL, MONO-ESTERS. MONO AND DIGLYCERIDES, GUAR GUM, LOCUST BEAN GUM, CELLULOSE GUM, AND CARRAGEENAN.