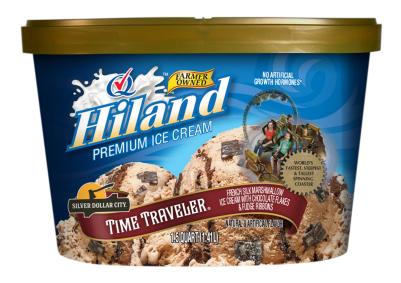

### TIME TRAVELER

#### CHOCOLATE MARSHMALLOW ICE CREAM WITH CHOCOLATE FLAKES AND FUDGE RIBBONS

INGREDIENTS: MILK, CREAM, BUTTERMILK, FRENCH SILK BASE (HIGH FRUCTOSE CORN SYRUP, NONFAT MILK, BUTTER, CORN SYRUP, CHOCOLATE LIQUOR, SUGAR, SODIUM CITRATE, WHEY, VANILLA EXTRACT, POTASSIUM SORBATE, DISODIUM PHOSPHATE, SOY LECITHIN), FUDGE VARIEGATE (POWDERED SUGAR [SUGAR, CORN STARCH], VEGETABLE OIL [PEANUT AND/OR COTTONSEED AND/OR PALM OIL], COCOA [PROCESSED WITH ALKALI], WHEY, SOY LECITHIN, SALT, PROPYLENE GLYCOL, TBHQ, CITRIC ACID, AND NATURAL FLAVOR), CHOCOLATE CHIPS (SUGAR, COCONUT OIL, COCOA POWDER [PROCESSED WITH ALKALI], COCOA POWDER, SALT, SOY LECITHIN, NATURAL FLAVOR), MARSHMALLOW BASE (CORN SYRUP, WATER, GLYCEROL MONOSTERATE, PROPYLENE GLYCOL ALGINATE, WHEY PROTEIN CONCENTRATE, TITANIUM DIOXIDE, MONOGLYCERIDES, POTASSIUM SORBATE, PHOSPHORIC ACID, XANTHAN GUM, SALT, NATURAL FLAVOR), SUGAR, CORN SYRUP, HIGH FRUCTOSE CORN SYRUP, WHEY (MILK), STABILIZED AND EMULSIFIED BY PROPYLENE GLYCOL, MONO-ESTERS, MONO AND DIGLYCERIDES, GUAR GUM, LOCUST BEAN GUM, CELLULOSE GUM, AND CARRAGEENAN, CONTAINS: MILK, SOY ITEM #28877

48 OUNCES (1.41L)

### **Nutrition Facts**

9 servings per container

Serving size 2/3 cup (88g)

Amount per serving

**Calories** 

Potassium 192mg

260

| Calulies                      |                |
|-------------------------------|----------------|
|                               | % Daily Value* |
| Total Fat 15g                 | 18%            |
| Saturated Fat 8g              | 36%            |
| Trans Fat 0g                  |                |
| Cholesterol 35mg              | 10%            |
| Sodium 190mg                  | 7%             |
| <b>Total Carbohydrate</b> 35g | 12%            |
| Dietary Fiber 1g              | 4%             |
| Total Sugars 30g              |                |
| Includes 23g Added Sugars     | 42%            |
| <b>Protein</b> 3g             |                |
|                               |                |
| Vitamin D .1mcg               | <1%            |
| Calcium 74mg                  | 6%             |
| Iron 1.2mg                    | 7%             |
|                               |                |