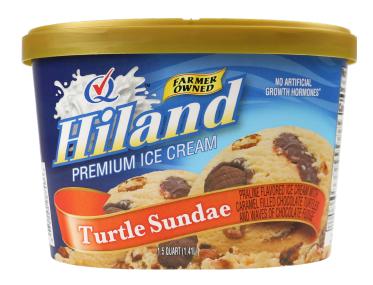

### TURTLE SUNDAE

PRALINE FLAVORED ICE CREAM WITH CARAMEL FILLED CHOCOLATE TURTLES, WAVES OF CHOCOLATE FUDGE & PRALINE PECANS

INGREDIENTS: MILK, CREAM, BUTTERMILK, CHOCOLATE VARIEGATE (HIGH FRUCTOSE CORN SYRUP, WATER, CORN SYRUP, COCOA POWDER [PROCESSED WITH ALKALI], SUGAR, CORN STARCH, PROPYLENE GLYCOL, SKIM MILK POWDER, SALT, POTASSIUM SORBATE, ARTIFICIAL FLAVOR), SUGAR, CORN SYRUP, HIGH FRUCTOSE CORN SYRUP, PRALINE BASE (CORN SYRUP, WATER, SALT, BARLEY MALT EXTRACT, MOLASSES, NATURAL FLAVOR, BROWN SUGAR, SUGAR, CARAMEL COLOR, PROPYLENE GLYCOL ALGINATE, POTASSIUM SORBATE), MINI CARAMEL TURTLE (SUGAR, COCONUT OIL, CORN SYRUP, SWEETENED CONDENSED WHOLE MILK [MILK, SUGAR], NONFAT MILK, MILK, COCOA [PROCESSED WITH ALKALI], HEAVY CREAM, BUTTER [CREAM, SALT], PALM KERNEL OIL, SOY LECITHIN, NATURAL AND ARTIFICIAL FLAVORS, SALT, POTASSIUM SORBATE), PRALINE PECANS (PECANS, SUGAR, BUTTER, SALT, CORN SYRUP), WHEY (MILK), STABILIZED AND EMULSIFIED BY PROPYLENE GLYCOL, MONO-ESTERS, MONO AND DIGLYCERIDES, GUAR GUM, LOCUST BEAN GUM, CELLULOSE GUM, AND CARRAGEENAN. CONTAINS: MILK, SOY, PECANS