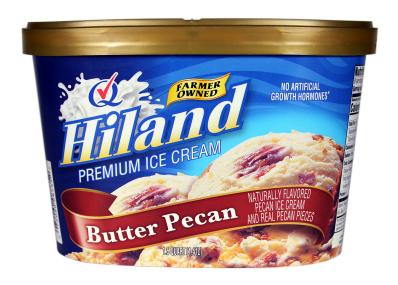

## BUTTER PECAN

#### NATURALLY FLAVORED PECAN ICE CREAM AND REAL PECAN PIECES

INGREDIENTS: MILK, CREAM, BUTTERMILK, PECANS, SUGAR, CORN SYRUP, HIGH FRUCTOSE CORN SYRUP, WHEY (MILK), STABILIZED AND EMULSIFIED BY PROPYLENE GLYCOL, MONO-ESTERS, MONO AND DIGLYCERIDES, GUAR GUM, LOCUST BEAN GUM, CELLULOSE GUM, AND CARRAGEENAN, NATURAL & ARTIFICIAL FLAVOR, AND VEGETABLE ANNATTO COLOR. CONTAINS: MILK, PECANS

**ITEM #28867** 

48 OUNCES (1.41L)