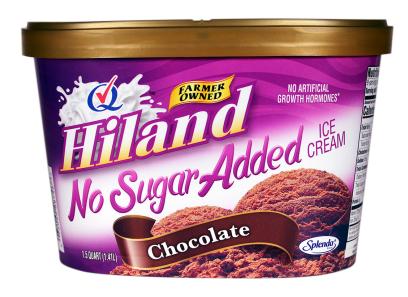

## no sugar added CHOCOLATE

#### CHOCOLATE ICE CREAM SWEETENED WITH SPLENDA

INGREDIENTS: MILK, CREAM, BUTTERMILK, POLYDEXTROSE, SORBITOL, COCOA (PROCESSED WITH ALKALI), STABILIZED AND EMULSIFIED BY MONO AND DIGLYCERIDES, LOCUST BEAN GUM, CELLULOSE GUM, GUAR GUM, CARRAGEENAN, SUCRALOSE.

**CONTAINS: MILK** 

#### ITEM #28896

48 OUNCES (1.41L)