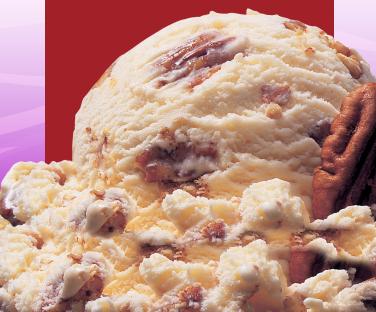

# no sugar added BUTTER PECAN

PECAN ICE CREAM AND REAL PECAN PIECES, SWEETENED WITH SPLENDA

INGREDIENTS: MILK, CREAM, BUTTERMILK,
POLYDEXTROSE, SORBITOL, PECANS, STABILIZED AND
EMULSIFIED BY MONO AND DIGLYCERIDES, LOCUST BEAN
GUM, CELLULOSE GUM, GUAR GUM, CARRAGEENAN,
SUCRALOSE, NATURAL AND ARTIFICIAL FLAVOR,
AND VEGETABLE ANNATTO COLOR.

**CONTAINS: MILK. PECANS** 

ITEM #28897

**48 OUNCES (1.41L)** 