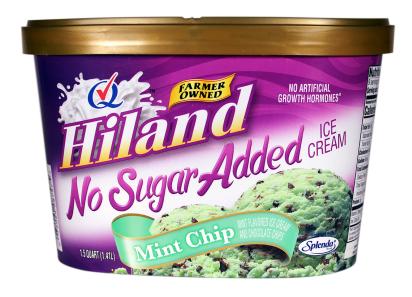

## no sugar added MINT CHIP

MINT FLAVORED ICE CREAM AND CHOCOLATE CHIPS, SWEETENED WITH SPLENDA

INGREDIENTS: MILK, CREAM, BUTTERMILK, POLYDEXTROSE, SORBITOL, NSA CHOCOLATE FLAKES (MALTITOL, COCONUT OIL, COCOA [PROCESSED WITH ALKALI], NATURAL FLAVOR, SUCRALOSE), STABILIZED AND EMULSIFIED BY MONO AND DIGLYCERIDES, LOCUST BEAN GUM, CELLULOSE GUM, GUAR GUM, AND CARRAGEENAN, SUCRALOSE, NATURAL FLAVOR, AND YELLOW #5. BLUE #1.

**CONTAINS: MILK, COCONUT** 

ITEM #28898

**48 OUNCES (1.41L)** 