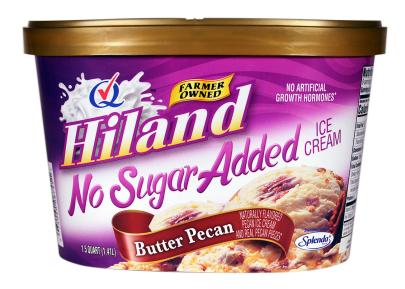

# no sugar added BUTTER PECAN

PECAN ICE CREAM AND REAL PECAN PIECES, SWEETENED WITH SPLENDA

INGREDIENTS: MILK, CREAM, BUTTERMILK,
POLYDEXTROSE, SORBITOL, PECANS, STABILIZED AND
EMULSIFIED BY MONO AND DIGLYCERIDES, LOCUST BEAN
GUM, CELLULOSE GUM, GUAR GUM, CARRAGEENAN,
SUCRALOSE, NATURAL AND ARTIFICIAL FLAVOR,
AND VEGETABLE ANNATTO COLOR.

**CONTAINS: MILK. PECANS** 

ITEM #28897

**48 OUNCES (1.41L)** 