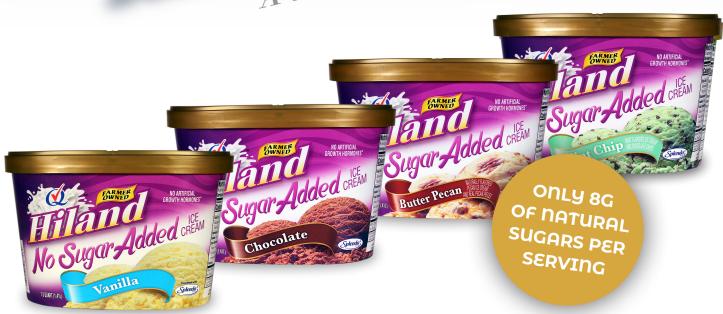

### **NO SUGAR ADDED**

SWEETENED WITH SPLENDA, HILAND NO SUGAR ADDED ICE CREAM IS THE PERFECT SWEET TREAT FOR FOLKS CUTTING BACK ON SUGAR!

Hiland's line of No Sugar Added Ice cream is a guaranteed crowd pleaser with four rich flavors to satisfy any sweet tooth without the added sugar! Vanilla, Chocolate, Butter Pecan, and Mint Chip offer buyers the chance to indulge without sacrificing their diet.