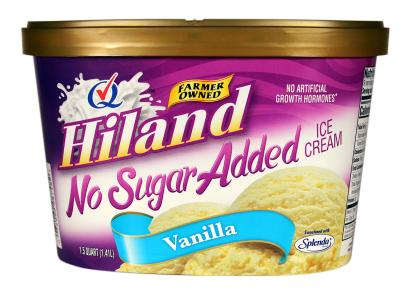

## no sugar added VANILLA

VANILLA FLAVORED ICE CREAM SWEETENED WITH SPLENDA

INGREDIENTS: MILK, CREAM, BUTTERMILK, POLYDEXTROSE, SORBITOL, STABILIZED AND EMULSIFIED BY MONO AND DIGLYCERIDES, LOCUST BEAN GUM, CELLULOSE GUM, GUAR GUM, CARRAGEENAN, SUCRALOSE, ARTIFICIAL FLAVOR, AND VEGETABLE ANNATTO COLOR. CONTAINS: MILK

ITEM #28895

**48 OUNCES (1.41L)** 