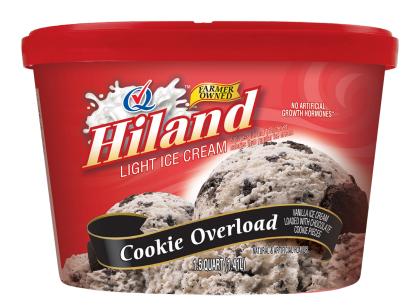

# COOKIE OVERLOAD

### VANILLA ICE CREAM LOADED WITH CHOCOLATE COOKIE PIECES

INGREDIENTS: MILK, BUTTERMILK, CREAM, COOKIE PIECES (SUGAR, UNBLEACHED UNENRICHED WHEAT FLOUR, PALM AND PALM KERNEL OIL, COCOA [PROCESSED WITH ALKALI], SALT, SODIUM BICARBONATE, SOY LECITHIN, AND NATURAL FLAVOR), SUGAR, CORN SYRUP, HIGH FRUCTOSE CORN SYRUP, WHEY (MILK), STABILIZED AND EMULSIFIED BY MONO AND DIGLYCERIDES, GUAR GUM, CELLULOSE GUM, AND CARRAGEENAN, ARTIFICIAL FLAVOR, VITAMIN A PALMITATE.

**CONTAINS: MILK, WHEAT, SOY** 

53% LESS FAT AND 16% FEWER CALORIES THAN REGULAR ICE CREAM