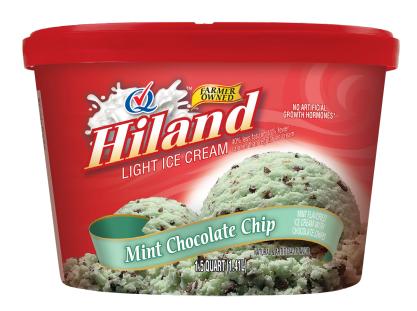

## **MINT CHOCOLATE CHIP**

#### MINT FLAVORED ICE CREAM WITH CHOCOLATE CHIPS

**INGREDIENTS:** MILK, BUTTERMILK, CREAM, SUGAR, CORN SYRUP, CHOCOLATE CHIPS (SUGAR, COCONUT OIL, COCOA [PROCESSED WITH ALKALI], COCOA, SALT, SOY LECITHIN, NATURAL FLAVOR), HIGH FRUCTOSE CORN SYRUP, WHEY (MILK), STABILIZED AND EMULSIFIED BY MONO AND DIGLYCERIDES, GUAR GUM, CELLULOSE GUM, AND CARRAGEENAN, NATURAL FLAVOR, YELLOW #5, BLUE #1, VITAMIN A PALMITATE.

**CONTAINS: MILK, SOY** 

40% LESS FAT AND 11% FEWER CALORIES THAN REGULAR ICE CREAM

ITEM #35793

48 OUNCES (1.41L)