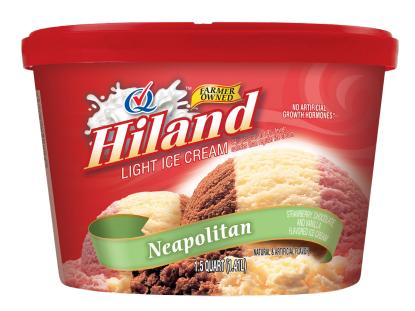

## **NEAPOLITAN**

STRAWBERRY, CHOCOLATE, AND VANILLA FLAVORED ICE CREAM

INGREDIENTS: MILK, BUTTERMILK, CREAM, SUGAR, CORN SYRUP, HIGH FRUCTOSE CORN SYRUP, WHEY (MILK), COCOA (PROCESSED WITH ALKALI), STRAWBERRY PUREE (WATER, SUGAR, STRAWBERRIES, CORN SYRUP, MODIFIED FOOD STARCH, NATURAL FLAVOR, CITRIC ACID, SODIUM BENZOATE, POTASSIUM SORBATE, RED #40), STABILIZED AND EMULSIFIED BY MONO AND DIGLYCERIDES, GUAR GUM, CELLULOSE GUM, AND CARRAGEENAN, NATURAL AND ARTIFICIAL FLAVOR, RED #40, BLUE #1, VEGETABLE ANNATTO COLOR, VITAMIN A PALMITATE. CONTAINS: MILK

44% LESS FAT AND 9% FEWER CALORIES THAN REGULAR ICE CREAM

ITEM #35794

48 OUNCES (1.41L)

## **Nutrition Facts**

9 servings per container

Serving size 2/3 cup (97g)

Amount per serving

**Calories** 

**220** 

|                               | % Daily Value* |
|-------------------------------|----------------|
| <b>Total Fat</b> 11g          | 16%            |
| Saturated Fat 6g              | 28%            |
| Trans Fat 0g                  |                |
| Cholesterol 45mg              | 14%            |
| Sodium 135mg                  | 6%             |
| <b>Total Carbohydrate</b> 28g | 9%             |
| Dietary Fiber 0g              | 0%             |
| Total Sugars 26g              |                |
| Includes 17g Added Sugars     | 34%            |
| Protein 3a                    |                |

 Vitamin D .24mcg
 1.2%

 Calcium 90mg
 6.9%

 Iron .32mg
 2%

 Potassium 129mg
 4%