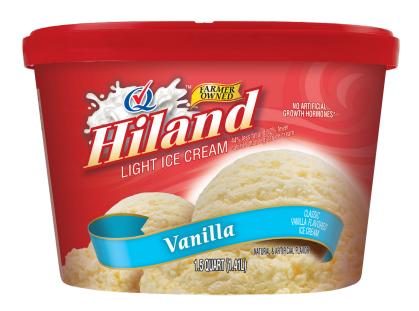

## **VANILLA**

#### **CLASSIC VANILLA FLAVORED ICE CREAM**

INGREDIENTS: MILK, BUTTERMILK, CREAM, SUGAR, CORN SYRUP, HIGH FRUCTOSE CORN SYRUP, WHEY (MILK), STABILIZED AND EMULSIFIED BY MONO AND DIGLYCERIDES, GUAR GUM, CELLULOSE GUM, AND CARRAGEENAN, ARTIFICIAL FLAVOR, VEGETABLE ANNATTO COLOR, VITAMIN A PALMITATE.

**CONTAINS: MILK** 

44% LESS FAT AND 12% FEWER CALORIES THAN REGULAR ICE CREAM

**ITEM #35798** 

48 OUNCES (1.41L)