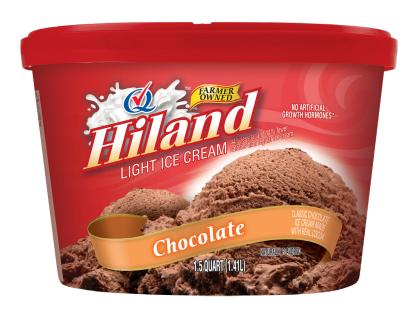

## CHOCOLATE

### CLASSIC CHOCOLATE ICE CREAM ICE CREAM MADE WITH REAL COCOA

INGREDIENTS: MILK, BUTTERMILK, CREAM, SUGAR, CORN SYRUP, HIGH FRUCTOSE CORN SYRUP, WHEY (MILK), COCOA (PROCESSED WITH ALKALI), STABILIZED AND EMULSIFIED BY MONO AND DIGLYCERIDES, GUAR GUM, CELLULOSE GUM, AND CARRAGEENAN, VITAMIN A PALMITATE. CONTAINS: MILK

44% LESS FAT AND 11% FEWER CALORIES THAN REGULAR ICE CREAM

48 OUNCES (1.41L)