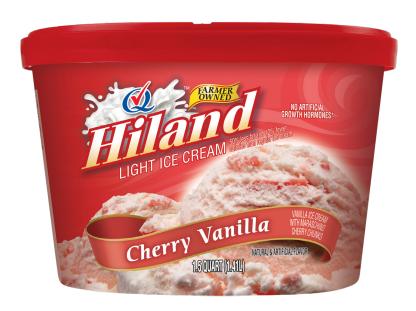

# CHERRY VANILLA

#### **VANILLA ICE CREAM WITH** MARASCHINO CHERRY CHUNKS

**INGREDIENTS:** MILK, BUTTERMILK, CREAM, MARASCHINO CHERRIES (CHERRIES, WATER, SUGAR, CITRIC ACID, SODIUM BENZOATE, POTASSIUM SORBATE, NATURAL FLAVORS RED #40), SUGAR, CORN SYRUP, HIGH FRUCTOSE CORN SYRUP, WHEY (MILK), STABILIZED AND EMULSIFIED BY MONO AND DIGLYCERIDES, GUAR GUM, CELLULOSE GUM, AND CARRAGEENAN, ARTIFICIAL FLAVOR, VEGETABLE ANNATTO COLOR, VITAMIN A PALMITATE. CONTAINS: MILK

50% LESS FAT AND 12% FEWER CALORIES THAN REGULAR ICE CREAM

**ITEM #35786** 

48 OUNCES (1.41L)