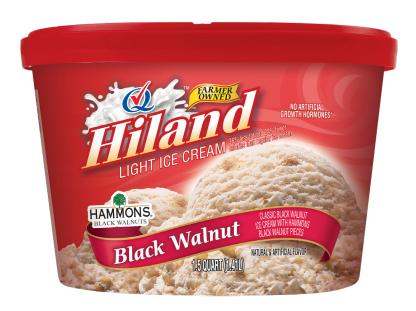

# BLACK WALNUT

### CLASSIC BLACK WALNUT ICE CREAM WITH HAMMONS BLACK WALNUT PIECES

INGREDIENTS: MILK, BUTTERMILK, CREAM, SUGAR, CORN SYRUP, BLACK WALNUTS, HIGH FRUCTOSE CORN SYRUP, WHEY (MILK), STABILIZED AND EMULSIFIED BY MONO AND DIGLYCERIDES, GUAR GUM, CELLULOSE GUM, AND CARRAGEENAN, NATURAL FLAVOR, VEGETABLE ANNATTO COLOR, VITAMIN A PALMITATE.

**CONTAINS: MILK, BLACK WALNUTS** 

**36% LESS FAT AND 22% FEWER CALORIES THAN REGULAR ICE CREAM** 