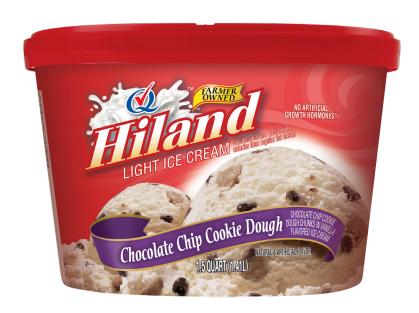

## CHOCOLATE CHIP **COOKIE DOUGH**

### CHOCOLATE CHIP COOKIE DOUGH CHUNKS IN **VANILLA FLAVORED ICE CREAM**

INGREDIENTS: MILK, BUTTERMILK, CREAM, SUGAR, COOKIE DOUGH (WHEAT FLOUR, BROWN SUGAR, CHOCOLATE CHIPS [SUGAR, CHOCOLATE LIQUOR, COCOA BUTTER, SOY LECITHIN], PALM OIL, WATER, NATURAL FLAVORS, SOY LECITHIN, SALT), CORN SYRUP, HIGH FRUCTOSE CORN SYRUP, CHOCOLATE CHIPS (SUGAR, COCONUT OIL, COCOA [PROCESSED WITH ALKALI], COCOA, SALT, SOY LECITHIN, NATURAL FLAVOR), WHEY (MILK), STABILIZED AND EMULSIFIED BY MONO AND DIGLYCERIDES, GUAR GUM, CELLULOSE GUM, AND CARRAGEENAN, ARTIFICIAL FLAVOR, VITAMIN A PALMITATE.

**CONTAINS: MILK, WHEAT, SOY** 

30% LESS FAT AND 13% FEWER CALORIES THAN REGULAR ICE CREAM

**ITEM #35791** 

48 OUNCES (1.41L)