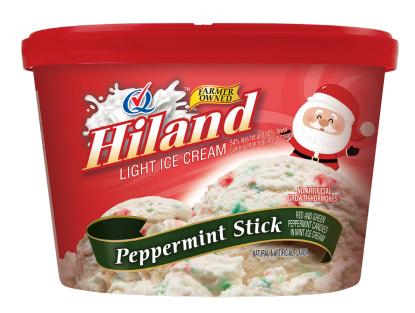

# PEPPERMINT STICK

### RED AND GREEN PEPPERMINT CANDIES IN MINT ICE CREAM

INGREDIENTS: MILK, BUTTERMILK, CREAM, SUGAR, CORN SYRUP, PEPPERMINT CANDY (SUGAR, CORN SYRUP, NATURAL FLAVOR, WATER, PALM KERNEL OIL, SUNFLOWER LECITHIN, GREEN BRILLIANT PASTE, RED 40), HIGH FRUCTOSE CORN SYRUP, WHEY (MILK), STABILIZED AND EMULSIFIED BY MONO AND DIGLYCERIDES, GUAR GUM, CELLULOSE GUM, AND CARRAGEENAN, NATURAL FLAVOR, VITAMIN A

PALMITATE. CONTAINS: MILK

54% LESS FAT AND 18% FEWER CALORIES THAN REGULAR ICE CREAM

#### ITEM #35795

48 OUNCES (1.41L)