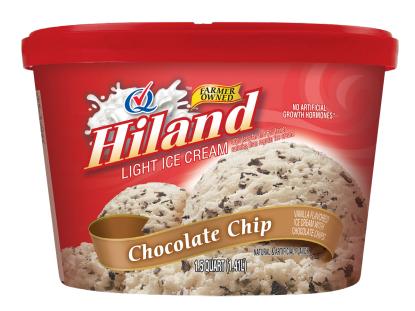

# CHOCOLATE CHIP

VANILLA FLAVORED ICE CREAM WITH CHOCOLATE CHIPS

INGREDIENTS: MILK, BUTTERMILK, CREAM, SUGAR, CORN SYRUP, CHOCOLATE CHIPS (SUGAR, COCONUT OIL, COCOA [PROCESSED WITH ALKALI], COCOA, SALT, SOY LECITHIN, NATURAL FLAVOR), HIGH FRUCTOSE CORN SYRUP, WHEY (MILK), STABILIZED AND EMULSIFIED BY MONO AND DIGLYCERIDES, GUAR GUM, CELLULOSE GUM, AND CARRAGEENAN, ARTIFICIAL FLAVOR, VITAMIN A PALMITATE. CONTAINS: MILK, SOY

40% LESS FAT AND 6% FEWER CALORIES THAN REGULAR ICE CREAM

ITEM #35788

48 OUNCES (1.41L)