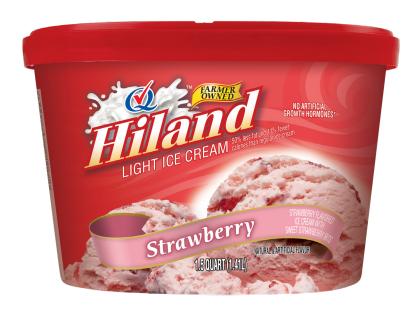

## STRAWBERRY

### STRAWBERRY FLAVORED ICE CREAM WITH SWEET STRAWBERRY BITS

INGREDIENTS: MILK, BUTTERMILK, CREAM, SUGAR, CORN SYRUP, STRAWBERRIES (STRAWBERRIES, CORN SYRUP, WATER, HIGH FRUCTOSE CORN SYRUP, SUGAR, MODIFIED FOOD STARCH, NATURAL FLAVOR, CITRIC ACID, CARRAGEENAN, SODIUM BENZOATE, POTASSIUM SORBATE, RED #40), HIGH FRUCTOSE CORN SYRUP, WHEY (MILK), STRAWBERRY PUREE (WATER, SUGAR, STRAWBERRIES, CORN SYRUP, MODIFIED FOOD STARCH, NATURAL FLAVOR, CITRIC ACID, SODIUM BENZOATE, POTASSIUM SORBATE, RED #40), STABILIZED AND EMULSIFIED BY MONO AND DIGLYCERIDES, GUAR GUM, CELLULOSE GUM, AND CARRAGEENAN, NATURAL FLAVOR, RED #40, BLUE #1, VITAMIN A PALMITATE. CONTAINS: MILK

50% LESS FAT AND 11% FEWER CALORIES THAN REGULAR ICE CREAM

ITEM #35796

48 OUNCES (1.41L)