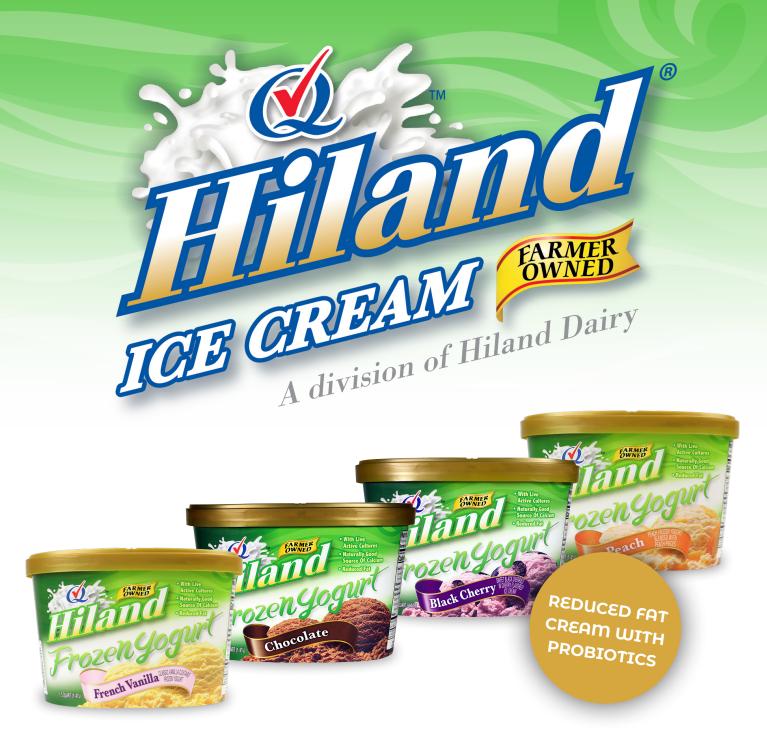

# FROZEN YOGURT

MADE WITH REAL DAIRY AND LIVE CULTURES, EACH SERVING OF HILAND FROZEN YOGURT IS A GREAT SOURCE OF PROBIOTICS AND CALCIUM, AND ONLY FIVE GRAMS OF FAT.

THE FRENCH VANILLA, CHOCOLATE, BLACK CHERRY, AND PEACH FLAVORS OFFER HEALTH-CONSCIOUS SHOPPERS THE OPPORTUNITY TO INDULGE WITHOUT THE GUILT.