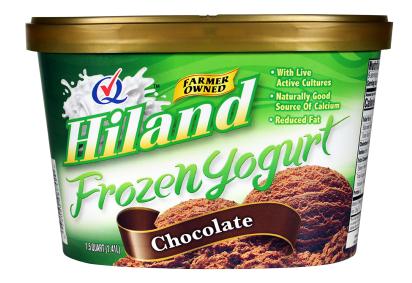

# CHOCOLATE FROZEN YOGURT

# CLASSIC CHOCOLATE FROZEN YOGURT

INGREDIENTS: MILK, CREAM, BUTTERMILK, SUGAR, CORN SYRUP, EGG BASE (PASTEURIZED EGG YOLKS, SUGAR, CORN SYRUP, WATER, SALT, SODIUM BENZOATE, POTASSIUM SORBATE, ANNATTO & TURMERIC EXTRACTS), WHEY (MILK), COCOA (PROCESSED WITH ALKALI), HIGH FRUCTOSE CORN SYRUP, STABILIZED AND EMULSIFIED BY MONO AND DIGLYCERIDES, GUAR GUM, LOCUST BEAN GUM, CELLULOSE GUM, AND CARRAGEENAN, AND CULTURE. **CONTAINS: MILK, EGG** 

# ITEM #28900

48 OUNCES (1.41L)

| Nutrition <b>F</b>                    | acts           |  |
|---------------------------------------|----------------|--|
| 9 servings per container              |                |  |
|                                       | cup (95g)      |  |
|                                       |                |  |
| Amount per serving                    |                |  |
| Calories                              | 230            |  |
|                                       | % Daily Value* |  |
| Total Fat 6g                          | 9%             |  |
| Saturated Fat 3g                      | 15%            |  |
| Trans Fat Og                          |                |  |
| Cholesterol 50mg                      | 16%            |  |
| Sodium 85mg                           | 3%             |  |
| Total Carbohydrate 26g                | 9%             |  |
| Dietary Fiber 0g                      | 0%             |  |
| Total Sugars 22g                      |                |  |
| Includes 15g Added Sugars             | 32%            |  |
| Protein 3g                            |                |  |
| Vitamin D .084mcg                     | .4%            |  |
| · · · · · · · · · · · · · · · · · · · |                |  |
| Calcium 99mg                          | 7.6%           |  |
| Iron .13mg                            | 1%             |  |