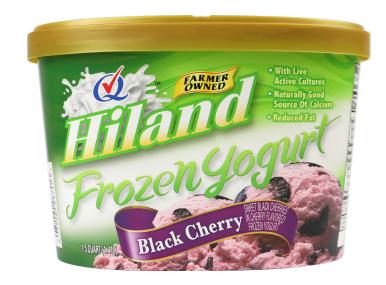

# BLACK CHERRY FROZEN YOGURT

## SWEET BLACK CHERRIES IN CHERRY FLAVORED FROZEN YOGURT

INGREDIENTS: MILK, CREAM, BUTTERMILK, BLACK CHERRIES (CHERRIES, CORN SYRUP, HIGH FRUCTOSE CORN SYRUP, NATURAL FLAVOR, MODIFIED FOOD STARCH [CORN], CARRAGEENAN, DEXTROSE, SODIUM BENZOATE, POTASSIUM SORBATE, RED #40, CITRIC ACID, BLUE #2, GREEN #3, SULFUR DIOXIDE), SUGAR, CORNY SYRUP, EGG BASE (PASTEURIZED EGG YOLKS, SUGAR, CORN SYRUP, WATER, SALT, SODIUM BENZOATE, POTASSIUM SORBATE, ANNATTO & TURMERIC EXTRACTS), WHEY (MILK), STABILIZED AND EMULSIFIED BY MONO AND DIGLYCERIDES, GUAR GUM, LOCUST BEAN GUM, CELLULOSE GUM, AND CARRAGEENAN, NATURAL FLAVOR, RED #40, LACTOBACILLUS. CONTAINS: MILK, EGG

### ITEM #28901

# 48 OUNCES (1.41L)

| Nutrition9 servings per containerServing size2/3 | acts<br>cup (95g) |
|--------------------------------------------------|-------------------|
| Amount per serving<br>Calories                   | 160               |
|                                                  | % Daily Value*    |
| Total Fat 5g                                     | 7%                |
| Saturated Fat 2g                                 | 12%               |
| Trans Fat Og                                     |                   |
| Cholesterol 40mg                                 | 14%               |
| Sodium 85mg                                      | 4%                |
| Total Carbohydrate 26g                           | 9%                |
| Dietary Fiber 0g                                 | 0%                |
| Total Sugars 24g                                 |                   |
| Includes 12g Added Sugars                        | 26%               |
| Protein 2g                                       |                   |
| Vitamin D .069mcg                                | .3%               |
| Calcium 92mg                                     | 7%                |
| Iron .12mg                                       | 1%                |
| Potassium 135mg                                  | 4%                |