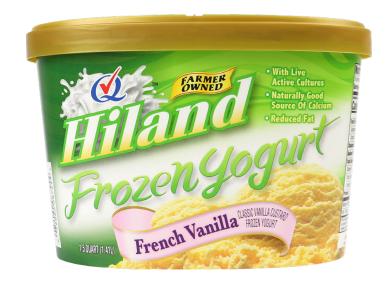

# FRENCH VANILLA FROZEN YOGURT

# **CLASSIC VANILLA CUSTARD FROZEN YOGURT**

INGREDIENTS: MILK, CREAM, BUTTERMILK, SUGAR, CORN SYRUP, EGG BASE (PASTEURIZED EGG YOLKS, SUGAR, CORN SYRUP, WATER, SALT, SODIUM BENZOATE, POTASSIUM SORBATE, ANNATTO & TURMERIC EXTRACTS), WHEY (MILK), STABILIZED AND EMULSIFIED BY MONO AND DIGLYCERIDES, GUAR GUM, LOCUST BEAN GUM, CELLULOSE GUM, AND CARRAGEENAN, NATURAL FLAVOR, AND CULTURE. CONTAINS: MILK, EGG

### ITEM #28899

# 48 OUNCES (1.41L)