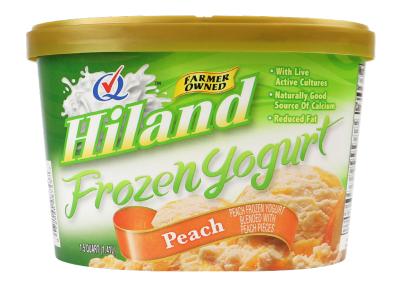

# PEACH FROZEN YOGURT

## PEACH FLAVORED FROZEN YOGURT BLENDED WITH PEACH PIECES

INGREDIENTS: MILK, CREAM, BUTTERMILK, PEACH CUBES (PEACHES, SUGAR, HIGH FRUCTOSE CORN SYRUP, CORN SYRUP, WATER, MODIFIED FOOD STARCH [CORN], CARRAGEENAN, NATURAL FLAVOR, CITRIC ACID, SODIUM BENZOATE, POTASSIUM SORBATE), SUGAR, PEACH PUREE (WATER, CONCENTRATED PEACH PUREE, CORN SYRUP, SUGAR, NATURAL FLAVOR, CITRIC ACID, CARRAGEENAN, SODIUM BENZOATE, POTASSIUM SORBATE), CORN SYRUP, EGG BASE (PASTEURIZED EGG YOLKS, SUGAR, CORN SYRUP, WATER, SALT, SODIUM BENZOATE, POTASSIUM SORBATE, ANNATTO & TURMERIC EXTRACTS), WHEY (MILK), STABILIZED AND EMULSIFIED BY MONO AND DIGLYCERIDES, GUAR GUM, LOCUST BEAN GUM, CELLULOSE GUM, AND CARRAGEENAN, NATURAL FLAVOR, AND CULTURE. **CONTAINS: MILK, EGG** 

### **ITEM #28902**

# 48 OUNCES (1.41L)