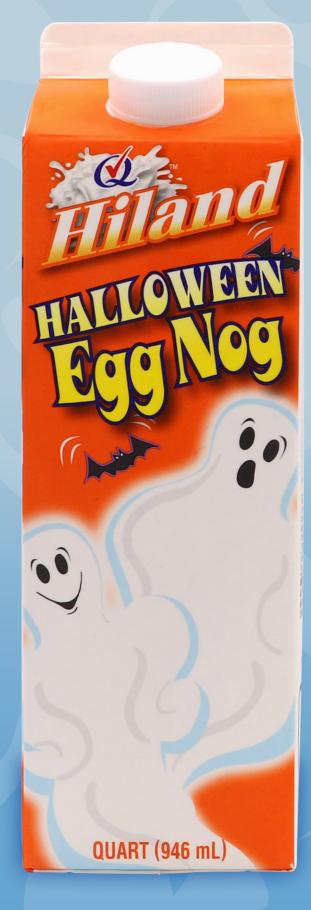

## HALLOWEEN EGG NOG

## A Quart of Halloween Spirit

### 32 OZ (946 ML)

16 UNITS PER CASE

| <b>Nutrition Fa</b>                                                                                                                               | cts                         |
|---------------------------------------------------------------------------------------------------------------------------------------------------|-----------------------------|
| 8 servings per container Serving size 1/2 Cup (                                                                                                   | 120mL)                      |
| Amount per serving Calories 1                                                                                                                     | 90                          |
| % Da                                                                                                                                              | ily Value*                  |
| Total Fat 9g                                                                                                                                      | 14%                         |
| Saturated Fat 6g                                                                                                                                  | 30%                         |
| Trans Fat Og                                                                                                                                      |                             |
| Cholesterol 60mg                                                                                                                                  | 20%                         |
| Sodium 115mg                                                                                                                                      | 5%                          |
| Total Carbohydrate 20g                                                                                                                            | 7%                          |
| Dietary Fiber 0g                                                                                                                                  | 0%                          |
| Sugars 20g                                                                                                                                        |                             |
| Protein 5g                                                                                                                                        |                             |
| Vitamin A                                                                                                                                         | 8%                          |
| Calcium                                                                                                                                           | 15%                         |
| Iron                                                                                                                                              | 0%                          |
| Vitamin C                                                                                                                                         | 0%                          |
| *The % Daily Value (DV) tells you how much a r<br>serving of food contributes to a daily diet. 2,000<br>day is used for general nutrition advice. | nutrient in a<br>calories a |