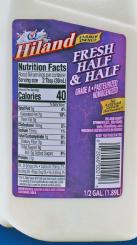

## FRESH HALF & HALF

## **GRADE A · PASTEURIZED · HOMOGENIZED · NO ARTIFICIAL GROWTH HORMONES**

ITEM #25910

HALF GALLON (1.89L)

| <b>Nutrition Facts</b><br>About 64 servings per container |                   |
|-----------------------------------------------------------|-------------------|
| Serving size 2 Tbsp (30mL)                                |                   |
| Amount per serving                                        |                   |
| Calories                                                  | 40                |
|                                                           | % Daily Value*    |
| Total Fat 3g                                              | 4%                |
| Saturated Fat 2g                                          | 10%               |
| <i>Trans</i> Fat 0g                                       |                   |
| Cholesterol 10mg                                          | 3%                |
| Sodium 15mg                                               | 1%                |
| Total Carbohydrate 1g                                     | 0%                |
| Dietary Fiber 0g                                          | 0%                |
| Total Sugars 0g                                           |                   |
| Includes 0g Added Suga                                    | ars <b>0%</b>     |
| <b>Protein</b> <1g                                        |                   |
| Vit. D 0mcg 0% •                                          | Calcium 30mg 2%   |
| Iron 0mg 0% • Potas. 0mg 0%                               | • Vit. A 30mcg 4% |

INGREDIENTS: GRADE A MILK AND CREAM. CONTAINS: MILK.