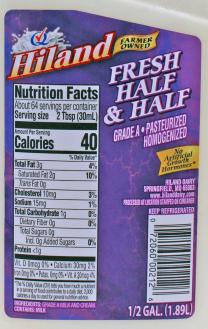

## FRESH HALF & HALF

## **GRADE A · PASTEURIZED · HOMOGENIZED · NO ARTIFICIAL GROWTH HORMONES**

ITEM #25910

HALF GALLON (1.89L)

| <b>Nutrition Facts</b><br>About 64 servings per container |                   |
|-----------------------------------------------------------|-------------------|
| Serving size 2 Tbsp (30mL)                                |                   |
| Amount per serving                                        |                   |
| Calories                                                  | 40                |
|                                                           | % Daily Value*    |
| Total Fat 3g                                              | 4%                |
| Saturated Fat 2g                                          | 10%               |
| <i>Trans</i> Fat 0g                                       |                   |
| Cholesterol 10mg                                          | 3%                |
| Sodium 15mg                                               | 1%                |
| Total Carbohydrate 1g                                     | 0%                |
| Dietary Fiber 0g                                          | 0%                |
| Total Sugars 0g                                           |                   |
| Includes 0g Added Suga                                    | ars <b>0%</b>     |
| <b>Protein</b> <1g                                        |                   |
| Vit. D 0mcg 0% •                                          | Calcium 30mg 2%   |
| Iron 0mg 0% • Potas. 0mg 0%                               | • Vit. A 30mcg 4% |

INGREDIENTS: GRADE A MILK AND CREAM. CONTAINS: MILK.