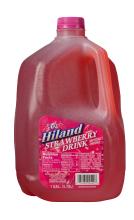

### STRAWBERRY DRINK

Item #17280

# **Nutrition Facts**

16 servings per container

**Serving size** 8 fl.oz. (240mL)

| Amount per serving        | 6       | N    |
|---------------------------|---------|------|
| Calories                  | U       | V    |
| % D                       | aily Va | lue* |
| Total Fat 0g              |         | 0%   |
| Saturated Fat 0g          |         | 0%   |
| Trans Fat 0g              |         |      |
| Cholesterol 0mg           |         | 0%   |
| Sodium 0mg                |         | 0%   |
| Total Carbohydrate 14g    |         | 5%   |
| Dietary Fiber 0g          |         | 0%   |
| Total Sugars 13g          |         |      |
| Includes 13g Added Sugars | 2       | 6%   |
| Protein 0g                |         |      |
| Vit. D 0mcg 0% • Calcium  | 0mg     | 0%   |
| Iron 0mg 0% • Potassium   | 0mg     | 0%   |

**INGREDIENTS: WATER. HIGH FRUCTOSE** CORN SYRUP, CITRIC ACID, ARTIFICIAL FLAVORS, ACESULFAME POTASSIUM, SUCRALOSE, MALIC ACID, CARAMEL COLOR. RED #40, APPLE JUICE CONCENTRATE, CELLULÓSE GUM, POTASSIUM SORBATE (TO PRESERVE FRESHNESS).