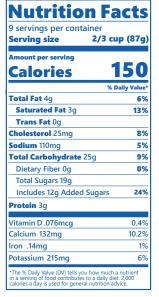

## **Nutrition Facts**

9 servings per container

Serving size 2/3 cup (87g)

Amount per serving

**Calories** 

150

| CONTONIO                      |                |
|-------------------------------|----------------|
|                               | % Daily Value* |
| <b>Total Fat</b> 4g           | 6%             |
| Saturated Fat 3g              | 13%            |
| Trans Fat 0g                  |                |
| Cholesterol 25mg              | 8%             |
| Sodium 110mg                  | 5%             |
| <b>Total Carbohydrate</b> 25g | 9%             |
| Dietary Fiber 0g              | 0%             |
| Total Sugars 19g              |                |
| Includes 12g Added Sugars     | 24%            |
| Protein 3g                    |                |
| Vitamin D .076mcg             | 0.4%           |
| Calcium 132mg                 | 10.2%          |
| Iron .14mg                    | 1%             |
| Potassium 215mg               | 6%             |

\*The % Daily Value (DV) tells you how much a nutrient in a serving of food contributes to a daily diet. 2,000 calories a day is used for general nutrition advice.