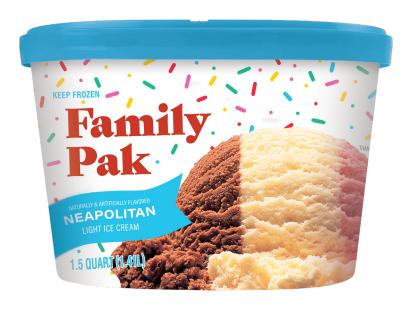

# Neapolitan

A CLASSIC COMBINATION OF CHOCOLATE, VANILLA, AND STRAWBERRY ICE CREAM

INGREDIENTS: MILK, BUTTERMILK, CORN SYRUP, SUGAR, CREAM, HIGH
FRUCTOSE CORN SYRUP, WHEY (MILK), COCOA (PROCESSED WITH ALKALI),
STRAWBERRY PUREE (WATER, SUGAR, STRAWBERRIES, CORN SYRUP,
MODIFIED FOOD STARCH, NATURAL FLAVOR, CITRIC ACID, SODIUM BENZOATE,
POTASSIUM SORBATE, RED #40), STABILIZER (MONO AND DIGLYCERIDES,
GUAR GUM, CELLULOSE GUM, CARRAGEENAN), NATURAL AND ARTIFICIAL
FLAVOR, RED #40, BLUE #1, VEGETABLE ANNATTO COLOR, VITAMIN A
PALMITATE, CONTAINS: MILK.