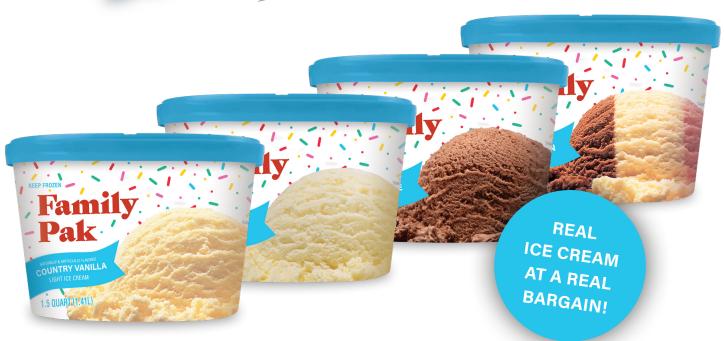

# Family Pak Ice Cream

HILAND'S VALUE ICE CREAM LINE IS A GUARANTEED CROWD PLEASER WITH TIMELESS FLAVORS, MADE WITH REAL MILK AND CREAM!