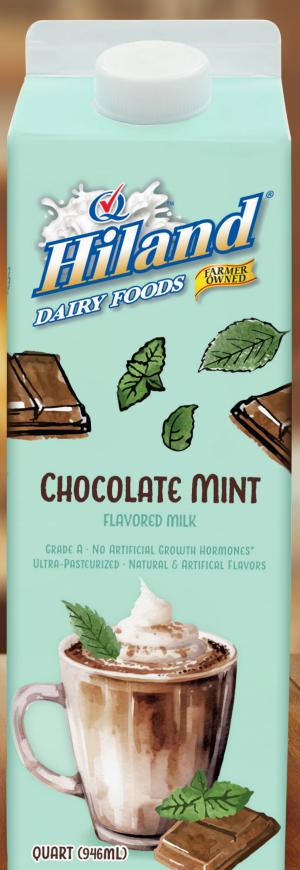

The % Daily Value (DV) tells you how much a nutrient in a serving of food contributes to a daily diet. 2,000 calories a

CHOCOLATE MINT FLAVORED MILK

A Quart of Cozy Snow Days

ITEM NUMBER 25448

INGREDIENTS:
MILK, SUGAR,
ALKALIZED COCOA,
COCOA, CORNSTARCH,
SALT, CARRAGEENAN,
NATURAL AND
ARTIFICIAL FLAVOR,
VITAMIN D3.
CONTAINS: MILK

32 OZ (946 ML)

16 UNITS PER CASE

## **Nutrition Facts** 4 servings per container Serving size 1 Cup (240mL) Amount per serving Calories **Fotal Fat** 8g 10% Saturated Fat 4.5g Trans Fat 0g Cholesterol 30mg 10% Sodium 220mg 10% Total Carbohydrate 27g 10% Dietary Fiber 1g 4% Total Sugars 25g 30% Includes 15g Added Sugars **Protein** 8g Vitamin D 2.5mcg Calcium 270mg Iron 0.7mg Potassium 410mg 8%