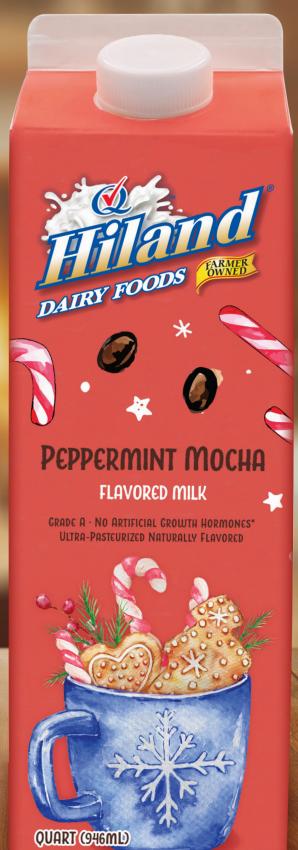

\*The % Daily Value (DV) tells you how much a nutrient in a serving of food contributes to a daily diet. 2,000 calories a

PEPPERMINT MOCHA
FLAVORED MILK

A Quart of Holiday Cheer

ITEM # 35739

INGREDIENTS:
MILK, SUGAR, COFFEE
EXTRACT, ALKALIZED
COCOA, NATURAL
FLAVORS, MODIFIED
CORN STARCH,
CARRAGEENAN, GUAR
GUM, VITAMIN D3.
CONTAINS: MILK

32 OZ (946 ML)

16 UNITS PER CASE

| <b>Nutrition Fa</b>           | cts        |
|-------------------------------|------------|
| 4 servings per container      |            |
| Serving size 1 Cup (          | 240mL      |
| Amount per serving            |            |
| Calories 2                    | <u> 10</u> |
| % Da                          | ily Value  |
| Total Fat 8g                  | 10%        |
| Saturated Fat 6g              | 30%        |
| Trans Fat 0g                  |            |
| Cholesterol 35mg              | 12%        |
| Sodium 125mg                  | 5%         |
| <b>Total Carbohydrate</b> 41g | 15%        |
| Dietary Fiber 0g              | 0%         |
| Total Sugars 40g              |            |
| Includes 28g Added Sugars     | 56%        |
| Protein 9g                    |            |
| Vitamin D 2.5mcg              | 15%        |
| Calcium 310mg                 | 25%        |
| Iron 0.5mg                    | 2%         |
| Potassium 500mg               | 10%        |