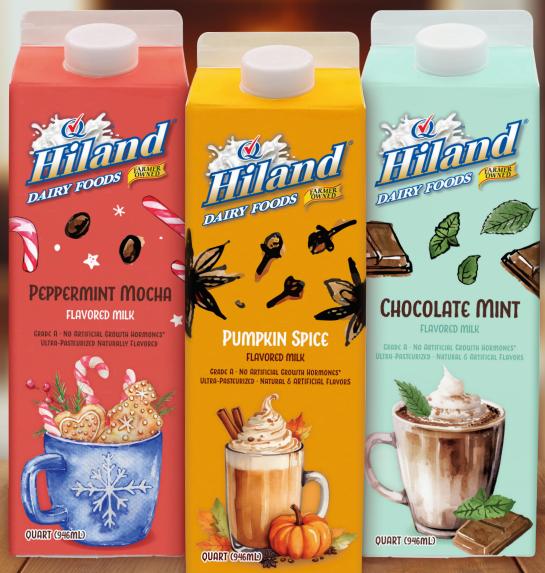

## SEASONAL FLAVORED MILK QUARTS

Limited Edition Pumpkin Spice, Peppermint Mocha, and Chocolate Mint milks in Bright, Festive Packaging

## PUMPKIN SPICE FLAVORED MILK

A Quart of Crisp Fall Air

ITEM NUMBER 25449

INGREDIENTS:
MILK, SUGAR, SKIM
MILK, WHEY, EGGS,
GUAR GUM, SPICES,
CARAMEL COLOR,
CARRAGEENAN, SALT,
YELLOW #6, ARTIFICIAL
FLAVOR, RED#40,
VITAMIN D3.
CONTAINS: MILK

The % Daily Value (DV) tells you how much a nutrient in a serving of food contributes to a daily diet. 2,000 calories a

CHOCOLATE MINT FLAVORED MILK

A Quart of Cozy Snow Days

ITEM NUMBER 25448

INGREDIENTS:
MILK, SUGAR,
ALKALIZED COCOA,
COCOA, CORNSTARCH,
SALT, CARRAGEENAN,
NATURAL AND
ARTIFICIAL FLAVOR,
VITAMIN D3.
CONTAINS: MILK

\*The % Daily Value (DV) tells you how much a nutrient in a serving of food contributes to a daily diet. 2,000 calories a

PEPPERMINT MOCHA
FLAVORED MILK

A Quart of Holiday Cheer

ITEM # 35739

INGREDIENTS:
MILK, SUGAR, COFFEE
EXTRACT, ALKALIZED
COCOA, NATURAL
FLAVORS, MODIFIED
CORN STARCH,
CARRAGEENAN, GUAR
GUM, VITAMIN D3.
CONTAINS: MILK