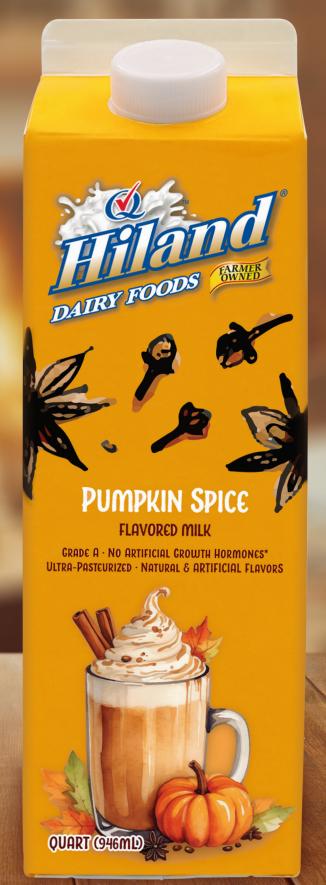

## PUMPKIN SPICE FLAVORED MILK

A Quart of Crisp Fall Air

ITEM NUMBER 25449

INGREDIENTS:
MILK, SUGAR, SKIM
MILK, WHEY, EGGS,
GUAR GUM, SPICES,
CARAMEL COLOR,
CARRAGEENAN, SALT,
YELLOW #6, ARTIFICIAL
FLAVOR, RED#40,
VITAMIN D3.
CONTAINS: MILK

32 OZ (946 ML)

16 UNITS PER CASE

| Nutrition Fa 4 servings per container Serving size 1 Cup ( | cts<br><sup>240mL)</sup> |
|------------------------------------------------------------|--------------------------|
|                                                            | 280                      |
|                                                            | ily Value*               |
| Total Fat 9g                                               | 12%                      |
| Saturated Fat 5g                                           | 25%                      |
| Trans Fat 0g                                               |                          |
| Cholesterol 60mg                                           | 20%                      |
| Sodium 450mg                                               | 20%                      |
| Total Carbohydrate 41g                                     | 15%                      |
| Dietary Fiber 0g                                           | 0%                       |
| Total Sugars 40g                                           |                          |
| Includes 26g Added Sugars                                  | 52%                      |
| Protein 10g                                                |                          |
| Vitamin D 2.5mcg                                           | 15%                      |
| Calcium 350mg                                              | 25%                      |
| Iron 0.2mg                                                 | 2%                       |
| Potassium 480mg                                            | 10%                      |