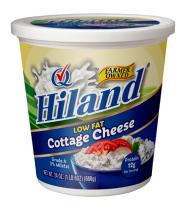

## 160Z LOW FAT COTTAGE CHEESE

Item #14798

### **Nutrition Facts**

About 4 servings per container

Serving size 1/2 Cup (114g)

Amount per serving

Calories 90

| Calories                 | 30             |
|--------------------------|----------------|
|                          | % Daily Value* |
| Total Fat 2.5g           | 3%             |
| Saturated Fat 1.5g       | 8%             |
| Trans Fat 0g             |                |
| Cholesterol 15mg         | 5%             |
| Sodium 490mg             | 21%            |
| Total Carbohydrate 5g    | 2%             |
| Dietary Fiber 0g         | 0%             |
| Total Sugars 5g          |                |
| Includes 1g Added Sugars | 2%             |
| Protein 12a              | 24%            |

Vitamin D 0mcg 0% • Calcium 100mg 8% Iron 0.1mg 0% • Potassium 160mg 4%

Vitamin A 60mcg 6%

\*The % Daily Value (DV) tells you how much a nutrient in a serving of food contributes to a daily diet. 2,000 calories a day is used for general nutrition advice.

INGREDIENTS: CULTURED LOWFAT MILK, NONFAT DRY MILK, LACTOSE, SALT, STABILIZER (GUAR GUM, MONO AND DIGLYCERIDES, XANTHAN GUM, CARRAGEENAN, CAROB BEAN GUM), CITRIC ACID, CARBON DIOXIDE AND POTASSIUM SORBATE (MAINTAIN FRESHNESS), VITAMIN A PALMITATE AND CHEESE CULTURES.