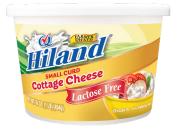

|
| Includes 1g Added Sugars                                 | 2%             |
| Protein 13g                                              | 26%            |
| Vitamin D 0mcg 0% • Calcium<br>Iron 0.1mg 0% • Potassium |                |
| 11011 0. 1111g 0% • Fotassium                            | 100111g 4%     |

Vitamin A 50mcg 6%

\*The % Daily Value (DV) tells you how much a nutrient in a serving of food contributes to a daily diet. 2,000 calories a

INGREDIENTS: CULTURED SKIM MILK, NONFAT DRY MILK, LACTOSE, SALT, STABILIZER (GUAR GUM, MONO AND DIGLYCERIDES, XANTHAN GUM, CARRAGEENAN, CAROB BEAN GUM), CITRIC ACID, CARBON DIOXIDE AND POTASSIUM SORBATE (MAINTAIN FRESHNESS), VITAMIN

A PALMITATE AND CHEESE CULTURES. CONTAINS: MILK.

day is used for general nutrition advice.











## 160Z LOW FAT COTTAGE CHEESE

Item #14798



### **Nutrition Facts**

About 4 servings per container

Serving size 1/2 Cup (114g)

Amount per serving

Calories 90

| Calories                 | 30             |
|--------------------------|----------------|
|                          | % Daily Value* |
| Total Fat 2.5g           | 3%             |
| Saturated Fat 1.5g       | 8%             |
| Trans Fat 0g             |                |
| Cholesterol 15mg         | 5%             |
| Sodium 490mg             | 21%            |
| Total Carbohydrate 5g    | 2%             |
| Dietary Fiber 0g         | 0%             |
| Total Sugars 5g          |                |
| Includes 1g Added Sugars | 2%             |
| Protein 12a              | 24%            |

Vitamin D 0mcg 0% • Calcium 100mg