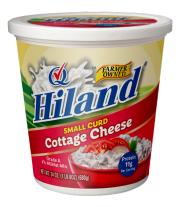

## 16OZ SMALL CURD COTTAGE CHEESE

Item #14796

## **Nutrition Facts**

About 4 servings per container

Serving size 1/2 Cup (114g)

Amount per serving

Calories 100

| <del>- undiriod</del>    |                |
|--------------------------|----------------|
|                          | % Daily Value* |
| Total Fat 4.5g           | 6%             |
| Saturated Fat 3g         | 15%            |
| Trans Fat 0g             |                |
| Cholesterol 25mg         | 8%             |
| Sodium 480mg             | 21%            |
| Total Carbohydrate 5g    | 2%             |
| Dietary Fiber 0g         | 0%             |
| Total Sugars 4g          |                |
| Includes 1g Added Sugars | 2%             |
| Protein 11g              | 22%            |

Vit. D 0mcg 0% • Calcium 80mg 6% Iron 0.1mg 0% • Potassium 130mg 2%

\*The % Daily Value (DV) tells you how much a nutrient in a serving of food contributes to a daily diet. 2,000 calories a day is used for general nutrition advice.

INGREDIENTS: CULTURED MILK, LACTOSE, SALT, STABILIZER (GUAR GUM, MONO AND DIGLYCERIDES, XANTHAN GUM, CARRAGEENAN, CAROB BEAN GUM), CITRIC ACID, CARBON DIOXIDE AND POTASSIUM SORBATE (MAINTAIN FRESHNESS) AND CHEESE CULTURES. CONTAINS: MILK.