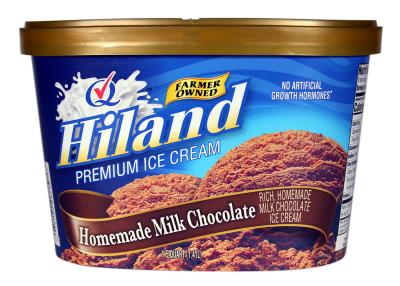

# HOMEMADE - MILK -CHOCOLATE

#### RICH, HOMEMADE CHOCOLATE ICE CREAM

INGREDIENTS: MILK, CREAM, BUTTERMILK, CHOCOLATE BASE (SUGAR, WATER, COCOA [PROCESSED WITH ALKALI], CHOCOLATE LIQUOR, COCOA, SALT, GLYCEROL MONOSTEARATE, POTASSIUM SORBATE, PHOSPHORIC ACID), SUGAR, CORN SYRUP, HIGH FRUCTOSE CORN SYRUP, WHEY (MILK), STABILIZED AND EMULSIFIED BY PROPYLENE GLYCOL, MONO-ESTERS, MONO AND DIGLYCERIDES, GUAR GUM, LOCUST BEAN GUM, CELLULOSE GUM, AND CARRAGEENAN, ARTIFICIAL FLAVOR. CONTAINS: MILK

ITEM #28865

48 OUNCES (1.41L)