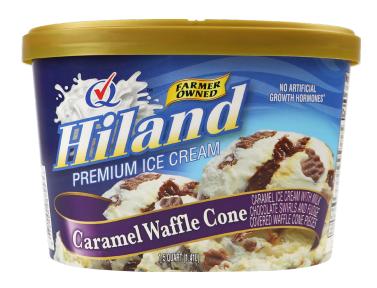

# CARAMEL WAFFLE CONE

#### CARAMEL ICE CREAM WITH MILK CHOCOLATE SWIRLS AND CHOCOLATE WAFFLE PIECES

INGREDIENTS: MILK, CREAM, BUTTERMILK, MILK CHOCOLATE VARIEGATE (CORN SYRUP, WATER, SWEETENED CONDENSED WHOLE MILK [CONDENSED WHOLE MILK, SUGAR], SUGAR, CHOCOLATE LIQUOR, MODIFIED CORN STARCH, SALT, POTASSIUM SORBATE, SOY LECITHIN, NATURAL AND ARTIFICIAL FLAVOR), SUGAR, CHOCOLATE COVERED WAFFLE CONE PIECES (SUGAR CONE [ENRICHED WHEAT FLOUR (CONTAINS WHEAT FLOUR, NIACIN, REDUCED IRON, THIAMINE MONONITRATE, RIBOFLAVIN, FOLIC ACID), BROWN SUGAR, VEGETABLE OIL SHORTENING (CONTAINS ONE OR MORE OF: CANOLA OIL, MODIFIED PALM OIL, SOYBEAN OIL, SOY LECITHIN)], SUGAR, COCONUT OIL, NONFAT MILK, MILK, COCOA [PROCESSED WITH ALKALI], COCOA, SOY LECITHIN, NATURAL FLAVORS), CORN SYRUP, HIGH FRUCTOSE CORN SYRUP, CARAMEL BASE (SWEETENED CONDENSED MILK, CORN SYRUP, WATER, CREAM, NATURAL FLAVORS, DISODIUM PHOSPHATE, POTASSIUM SORBATE, CARAMEL COLOR), WHEY (MILK), STABILIZED AND EMULSIFIED BY PROPYLENE GLYCOL, MONO-ESTERS, MONO AND DIGLYCERIDES, GUAR GUM, LOCUST BEAN GUM, CELLULOSE GUM, AND CARRAGEENAN. CONTAINS: MILK, SOY, WHEAT, COCONUT