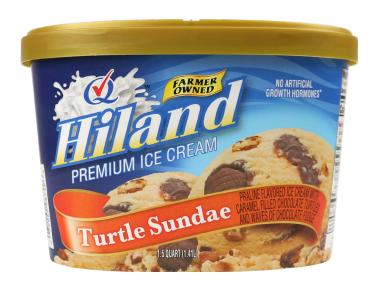

## TURTLE SUNDAE

PRALINE FLAVORED ICE CREAM WITH **CARAMEL FILLED CHOCOLATE TURTLES. WAVES** OF CHOCOLATE FUDGE & PRALINE PECANS

**INGREDIENTS:** MILK, CREAM, BUTTERMILK, CHOCOLATE BUTTER VARIEGATE (HIGH FRUCTOSE CORN SYRUP, WATER, DEXTROSE, CORN SYRUP, BUTTER [CREAM, SALT], NONFAT DRY MILK, COCOA [PROCESSED WITH ALKALI], PECTIN, DEXTROSE, SODIUM CITRATE, SALT, SOY LECITHIN, POTASSIUM SORBATE), TURTLE PRALINE PECAN BLEND (CHOCOLATE FLAVORED COATING [SUGAR, COCONUT OIL, ALKALIZED COCOA, NONFAT MILK, MILK, HYDROGENATED PALM OIL, SOY LECITHIN, NATURAL FLAVORS], SUGAR, PECANS, CORN SYRUP, SWEETENED CONDENSED MILK [CONDENSED MILK, SUGAR], BUTTER [CREAM, SALT], HEAVY CREAM, PALM KERNEL OIL, SALT, SOY LECITHIN, POTASSIUM SORBATE, ARTIFICIAL AND NATURAL FLAVORS), SUGAR, CORN SYRUP, PRALINE BASE (CORN SYRUP, WATER, SALT, BARLEY MALT EXTRACT, MOLASSES, NATURAL FLAVOR, BROWN SUGAR, SUGAR, CARAMEL COLOR, PROPYLENE GLYCOL ALGINATE, POTASSIUM SORBATE), HIGH FRUCTOSE CORN SYRUP, WHEY (MILK), STABILIZED AND EMULSIFIED BY PROPYLENE GLYCOL, MONO-ESTERS MONO AND DIGLYCERIDES, GUAR GUM, LOCUST BEAN GUM, CELLULOSE GUM, AND CARRAGEENAN. CONTAINS: MILK, SOY, PECANS, COCONUT

ITEM #28871

48 OUNCES (1.41L)