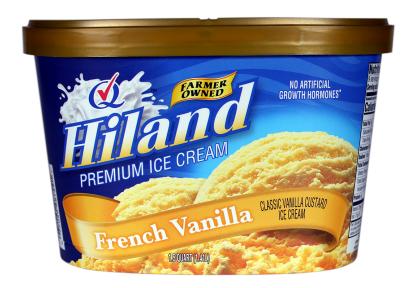

# FRENCH VANILLA

#### **CLASSIC VANILLA CUSTARD ICE CREAM**

INGREDIENTS: MILK, CREAM, BUTTERMILK, EGG BASE
(PASTEURIZED EGG YOLKS, SUGAR, CORN SYRUP,
WATER, SALT, SODIUM BENZOATE, POTASSIUM SORBATE,
ANNATTO & TURMERIC EXTRACTS), SUGAR, CORN SYRUP,
HIGH FRUCTOSE CORN SYRUP, WHEY (MILK), STABILIZED
AND EMULSIFIED BY PROPYLENE GLYCOL, MONO-ESTERS,
MONO AND DIGLYCERIDES, GUAR GUM, LOCUST BEAN
GUM, CELLULOSE GUM, AND CARRAGEENAN, ARTIFICIAL
FLAVOR, AND VEGETABLE ANNATTO COLOR.

**CONTAINS: MILK, EGG** 

ITEM #28864

**48 OUNCES (1.41L)** 