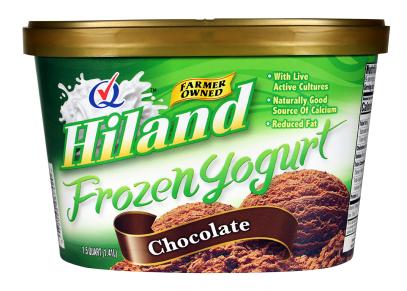

# CHOCOLATE FROZEN YOGURT

#### **CLASSIC CHOCOLATE FROZEN YOGURT**

INGREDIENTS: MILK, CREAM, BUTTERMILK, SUGAR, CORN SYRUP, EGG BASE (PASTEURIZED EGG YOLKS, SUGAR, CORN SYRUP, WATER, SALT, SODIUM BENZOATE, POTASSIUM SORBATE, ANNATTO & TURMERIC EXTRACTS), WHEY (MILK), COCOA (PROCESSED WITH ALKALI), HIGH FRUCTOSE CORN SYRUP, STABILIZED AND EMULSIFIED BY MONO AND DIGLYCERIDES, GUAR GUM, LOCUST BEAN GUM, CELLULOSE GUM, AND CARRAGEENAN,

AND CULTURE. CONTAINS: MILK, EGG

#### ITEM #28900

48 OUNCES (1.41L)