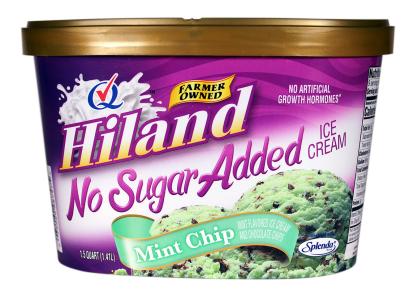

# no sugar added MINT CHIP

MINT FLAVORED ICE CREAM AND CHOCOLATE CHIPS, SWEETENED WITH SPLENDA

INGREDIENTS: MILK, CREAM, BUTTERMILK, POLYDEXTROSE, SORBITOL, NSA CHOCOLATE FLAKES (MALTITOL, COCONUT OIL, COCOA [PROCESSED WITH ALKALI], NATURAL FLAVOR, SUCRALOSE), STABILIZED AND EMULSIFIED BY MONO AND DIGLYCERIDES, LOCUST BEAN GUM, CELLULOSE GUM, GUAR GUM, AND CARRAGEENAN, SUCRALOSE, NATURAL FLAVOR, AND YELLOW #5. BLUE #1.