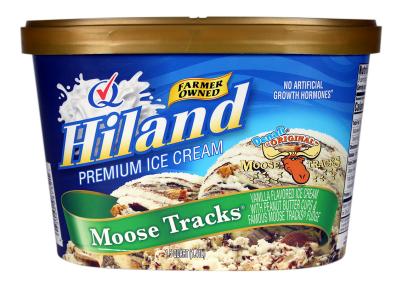

# **MOOSE TRACKS**

VANILLA FLAVORED ICE CREAM WITH PEANUT BUTTER CUPS AND FAMOUS MOOSE TRACKS® FUDGE

INGREDIENTS: MILK, CREAM, BUTTERMILK, FUDGE VARIEGATE (POWDERED SUGAR [SUGAR, CORN STARCH], PEANUT OIL, COCOA [PROCESSED WITH ALKALI], WHEY, SALT, SOY LECITHIN), PEANUT BUTTER CUPS (COATING [SUGAR, COCONUT OIL, COCOA PROCESSED WITH ALKALI, NONFAT MILK, MILK, PARTIALLY HYDROGENATED PALM OIL, SOY LECITHIN, NATURAL FLAVORS], PEANUT BUTTER [PEANUTS, SALT]), SUGAR, CORN SYRUP, HIGH FRUCTOSE CORN SYRUP, WHEY (MILK), STABILIZED AND EMULSIFIED BY PROPYLENE GLYCOL, MONO-ESTERS, MONO AND DIGLYCERIDES, GUAR GUM, LOCUST BEAN GUM, CELLULOSE GUM, AND CARRAGEENAN, NATURAL