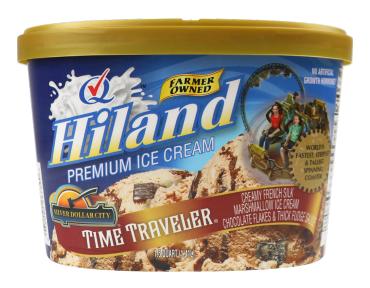

## TIME TRAVELER

#### **CHOCOLATE MARSHMALLOW ICE CREAM WITH CHOCOLATE FLAKES AND FUDGE RIBBONS**

INGREDIENTS: MILK, CREAM, BUTTERMILK, FRENCH SILK BASE (HIGH FRUCTOSE CORN SYRUP, NONFAT MILK, BUTTER, CORN SYRUP, CHOCOLATE LIQUOR, SUGAR, SODIUM CITRATE, WHEY, VANILLA EXTRACT, POTASSIUM SORBATE, DISODIUM PHOSPHATE, LOCUST BEAN GUM, GUAR GUM, LECITHIN), FUDGE VARIEGATE (POWDERED SUGAR [SUGAR, CORN STARCH], VEGETABLE OIL [PEANUT AND/OR COTTONSEED AND/ OR PALM OIL], COCOA [PROCESSED WITH ALKALI], WHEY, SOY LECITHIN, SALT, AND NATURAL FLAVOR), MARSHMALLOW BASE (CORN SYRUP, WATER, GLYCEROL MONOSTEARATE, PROPYLENE GLYCOL ALGINATE, WHEY PROTEIN CONCENTRATE, NATURAL FLAVOR, TITANIUM DIOXIDE, POTASSIUM SORBATE, PHOSPHORIC ACID, XANTHAN GUM, SALT, POLYSORBATE 80), CHOCOLATE CHIPS (SUGAR, COCONUT OIL, COCOA [PROCESSED WITH ALKALI], COCOA, SALT, SOY LECITHIN, NATURAL FLAVOR), SUGAR, CORN SYRUP, HIGH FRUCTOSE CORN SYRUP, WHEY (MILK), STABILIZED AND EMULSIFIED BY PROPYLENE GLYCOL, MONO-ESTERS, MONO AND DIGLYCERIDES, GUAR GUM, LOCUST BEAN GUM, CELLULOSE GUM, AND CARRAGEENAN.

**CONTAINS: MILK, PEANUT, SOY, COCONUT** 

**ITEM #28877** 

48 OUNCES (1.41L)