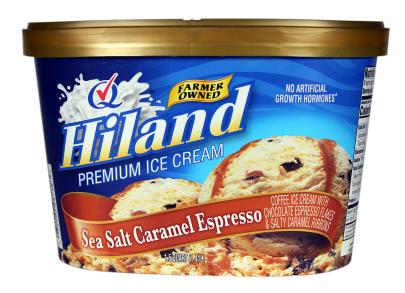

# SEA SALT CARAMEL ESPRESSO

### COFFEE ICE CREAM WITH CHOCOLATE ESPRESSO FLAKES & SALTY CARAMEL RIBBONS

INGREDIENTS: MILK, CREAM, BUTTERMILK, SALTY CARAMEL VARIEGATE (CORN SYRUP, WATER, SWEETENED CONDENSED MILK [CONDENSED MILK, SUGAR], SWEETENED CONDENSED SKIM MILK [CONDENSED SKIM MILK, SUGAR], SUGAR, SEA SALT, PECTIN, XANTHAN GUM, SODIUM BICARBONATE), ESPRESSO FLAKES (POWDERED SUGAR [SUGAR, CORN STARCH], COCONUT OIL, COCOA [PROCESSED WITH ALKALI], COCOA, COFFEE, BUTTER OIL, SOY LECITHIN, AND NATURAL FLAVOR), SUGAR, CORN SYRUP, HIGH FRUCTOSE CORN SYRUP, WHEY (MILK), COFFEE, NATURAL FLAVORS, CARAMEL COLOR, STABILIZED AND EMULSIFIED BY PROPYLENE GLYCOL MONOESTERS, MONO AND DIGLYCERIDES, GUAR GUM, CELLULOSE GUM, AND CARRAGEENAN.

**CONTAINS: MILK, COCONUT, SOY** 

ITEM #28874

48 OUNCES (1.41L)