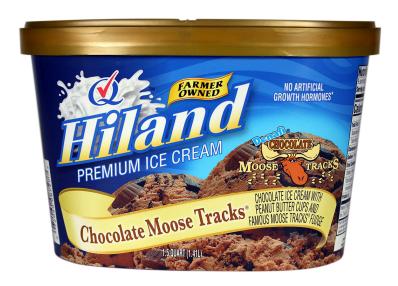

# CHOCOLATE MOOSE TRACKS

### CHOCOLATE ICE CREAM WITH PEANUT BUTTER CUPS AND FAMOUS MOOSE TRACKS® FUDGE

INGREDIENTS: MILK, CREAM, BUTTERMILK, FUDGE VARIEGATE (POWDERED SUGAR [SUGAR, CORN STARCH], PEANUT OIL, COCOA [PROCESSED WITH ALKALI], WHEY, SALT, SOY LECITHIN), PEANUT BUTTER CUPS (COATING [SUGAR, COCONUT OIL, COCOA PROCESSED WITH ALKALI, NONFAT MILK, MILK, PARTIALLY HYDROGENATED PALM OIL, SOY LECITHIN, NATURAL FLAVORS], PEANUT BUTTER [PEANUTS, SALT]), SUGAR, CORN SYRUP, HIGH FRUCTOSE CORN SYRUP, COCOA (PROCESSED WITH ALKALI), WHEY (MILK), STABILIZED AND EMULSIFIED BY PROPYLENE GLYCOL, MONO-ESTERS, MONO AND DIGLYCERIDES, GUAR GUM, LOCUST BEAN GUM, CELLULOSE GUM, AND CARRAGEENAN.

**CONTAINS: MILK, PEANUTS, SOY, COCONUT** 

#### ITEM #28870

48 OUNCES (1.41L)