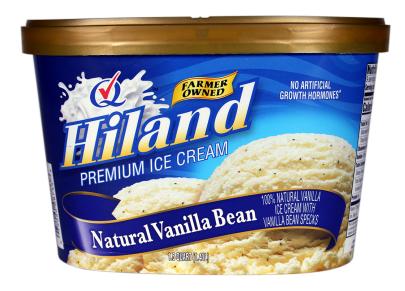

# NATURAL VANILLA BEAN

100% NATURAL VANILLA ICE CREAM WITH VANILLA BEAN SPECKS

INGREDIENTS: MILK, CREAM, BUTTERMILK, SUGAR, STABILIZED AND EMULSIFIED BY PROPYLENE GLYCOL, MONO-ESTERS, MONO AND DIGLYCERIDES, GUAR GUM, LOCUST BEAN GUM, CELLULOSE GUM, AND CARRAGEENAN, NATURAL FLAVOR, AND VANILLA BEAN SPECKS. CONTAINS: MILK

#### ITEM #28862

**48 OUNCES (1.41L)** 