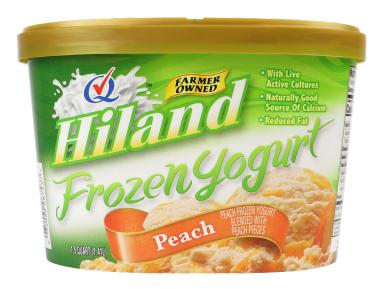

# PEACH FROZEN YOGURT

#### PEACH FLAVORED FROZEN YOGURT BLENDED WITH PEACH PIECES

INGREDIENTS: MILK, CREAM, BUTTERMILK, PEACH CUBES (PEACHES, SUGAR, HIGH FRUCTOSE CORN SYRUP, CORN SYRUP, WATER, MODIFIED FOOD STARCH [CORN], CARRAGEENAN, NATURAL FLAVOR, CITRIC ACID, SODIUM BENZOATE, POTASSIUM SORBATE), SUGAR, PEACH PUREE (WATER, CONCENTRATED PEACH PUREE, CORN SYRUP, SUGAR, NATURAL FLAVOR, CITRIC ACID, CARRAGEENAN, SODIUM BENZOATE, POTASSIUM SORBATE), CORN SYRUP, EGG BASE (PASTEURIZED EGG YOLKS, SUGAR, CORN SYRUP, WATER, SALT, SODIUM BENZOATE, POTASSIUM SORBATE, ANNATTO & TURMERIC EXTRACTS), WHEY (MILK), STABILIZED AND EMULSIFIED BY MONO AND DIGLYCERIDES, GUAR GUM, LOCUST BEAN GUM, CELLULOSE GUM, AND CARRAGEENAN, NATURAL FLAVOR,

AND CULTURE. CONTAINS: MILK, EGG

ITEM #28902

48 OUNCES (1.41L)