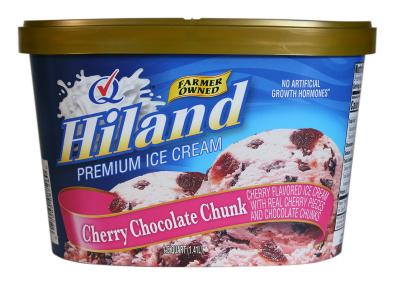

# CHERRY CHOCOLATE CHUNK

CHERRY FLAVORED ICE CREAM WITH REAL CHERRY PIECES AND CHOCOLATE CHUNKS

INGREDIENTS: MILK, CREAM, BUTTERMILK, CHERRIES (CHERRIES, CORN SYRUP, HIGH FRUCTOSE CORN SYRUP, NATURAL FLAVOR, MODIFIED FOOD STARCH, CARRAGEENAN, RED #40, CITRIC ACID, BLUE #2, GREEN #3), CHOCOLATE CHUNKS (POWDERED SUGAR [SUGAR, CORNSTARCH], COCONUT OIL, COCOA [PROCESSED WITH ALKALI], COCOA, BUTTER OIL, SOY LECITHIN, NATURAL FLAVOR), SUGAR, CORN SYRUP, HIGH FRUCTOSE CORN SYRUP, WHEY (MILK), STABILIZED AND EMULSIFIED BY PROPYLENE GLYCOL, MONO-ESTERS, MONO AND DIGLYCERIDES, GUAR GUM, LOCUST BEAN GUM, CELLULOSE GUM, AND CARRAGEENAN.

**CONTAINS: MILK, SOY, COCONUT** 

ITEM #28876

48 OUNCES (1.41L)