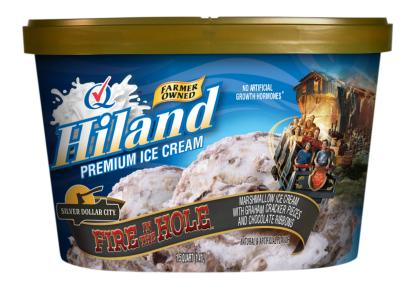

# FIRE IN THE HOLE

#### MARSHMALLOW ICE CREAM WITH GRAHAM CRACKER PIECES AND CHOCOLATE RIBBONS

INGREDIENTS: MILK, CREAM, BUTTERMILK, MARSHMALLOW BASE (CORN SYRUP, WATER, GLYCEROL MONOSTERATE, PROPYLENE GLYCOL ALGINATE, WHEY PROTEIN CONCENTRATE, TITANIUM DIOXIDE, MONOGLYCERIDES, POTASSIUM SORBATE, PHOSPHORIC ACID, XANTHAN GUM, SALT, NATURAL FLAVOR), CHOCOLATE VARIEGATE (HIGH FRUCTOSE CORN SYRUP, WATER CORN SYRUP, COCOA POWDER [PROCESSED WITH ALKALI], SUGAR, CORN STARCH, PROPYLENE GLYCOL, SKIM MILK POWDER, SALT, POTASSIUM SORBATE, ARTIFICIAL FLAVOR), GRAHAM CRUNCH (SUGAR, ENRICHED BLEACHED WHEAT FLOUR [BLEACHED WHEAT FLOUR, NIACIN, REDUCED IRON, THIAMIN MONONITRATE, RIBOFLAVIN, FOLIC ACID], COCONUT OIL, GRAHAM FLOUR, PALM OIL, SALT, SPICE, MOLASSES, CARAMEL COLOR, SORBIC ACID, SODIUM BICARBONATE, NATURAL FLAVOR), SUGAR, CORN SYRUP, HIGH FRUCTOSE CORN SYRUP, WHEY (MILK), STABILIZED AND EMULSIFIED BY PROPYLENE GLYCOL, MONO-ESTERS, MONO AND DIGLYCERIDES, GUAR GUM, LOCUST BEAN GUM, CELLULOSE GUM, AND CARRAGEENAN. CONTAINS: MILK, WHEAT

ITEM #35495

48 OUNCES (1.41L)