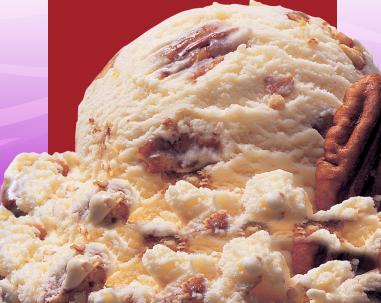

# BUTTER PECAN

NATURALLY FLAVORED PECAN ICE **CREAM AND REAL PECAN PIECES** 

INGREDIENTS: MILK, CREAM, BUTTERMILK, PECANS, SUGAR, CORN SYRUP, HIGH FRUCTOSE CORN SYRUP, WHEY (MILK), STABILIZED AND EMULSIFIED BY PROPYLENE GLYCOL, MONO-ESTERS, MONO AND DIGLYCERIDES, GUAR GUM, LOCUST BEAN GUM, CELLULOSE GUM, AND CARRAGEENAN, NATURAL & ARTIFICIAL FLAVOR, AND VEGETABLE ANNATTO COLOR.