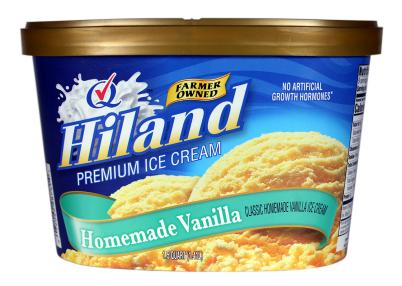

# HOMEMADE VANILLA

#### CLASSIC HOMEMADE VANILLA ICE CREAM

INGREDIENTS: MILK, CREAM, BUTTERMILK, SUGAR, HIGH FRUCTOSE CORN SYRUP, WHEY (MILK), EGG BASE (PASTEURIZED EGG YOLKS, SUGAR, CORN SYRUP, WATER, SALT, SODIUM BENZOATE, POTASSIUM SORBATE, ANNATTO & TURMERIC EXTRACTS), CORN SYRUP, STABILIZED AND EMULSIFIED BY MONO AND DIGLYCERIDES, GUAR GUM, LOCUST BEAN GUM, CELLULOSE GUM, AND CARRAGEENAN, ARTIFICIAL FLAVOR, & VEGETABLE ANNATTO COLOR. CONTAINS: MILK, EGG

ITEM #28863

**48 OUNCES (1.41L)** 