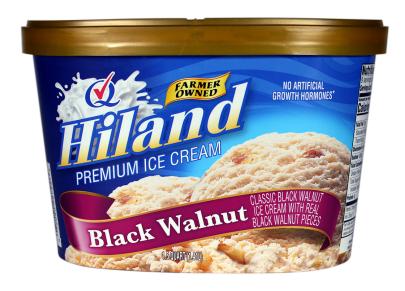

# BLACK WALNUT

CLASSIC BLACK WALNUT ICE CREAM WITH REAL BLACK WALNUT PIECES

INGREDIENTS: MILK, CREAM, BUTTERMILK, SUGAR, CORN SYRUP, BLACK WALNUTS, HIGH FRUCTOSE CORN SYRUP, WHEY (MILK), STABILIZED AND EMULSIFIED BY PROPYLENE GLYCOL, MONO-ESTERS, MONO AND DIGLYCERIDES, GUAR GUM, LOCUST BEAN GUM, CELLULOSE GUM, AND CARRAGEENAN, NATURAL & ARTIFICIAL FLAVOR, AND VEGETABLE ANNATTO COLOR.

**CONTAINS: MILK, WALNUTS** 

#### **ITEM #28868**

48 OUNCES (1.41L)