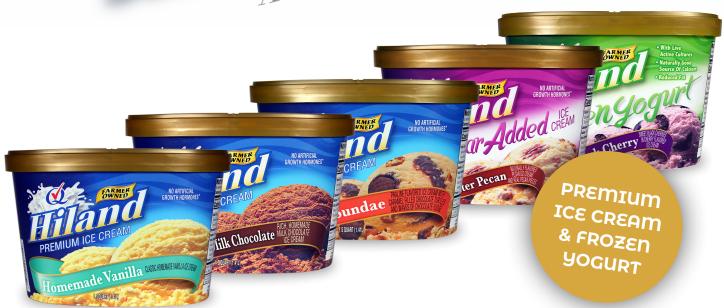

# 48 OZ. SCROUNDS

HILAND'S SCROUNDS ARE A GUARANTEED CROWD PLEASER WITH 17 IRRESISTIBLE ICE CREAM FLAVORS, INCLUDING REDUCED SUGAR OPTIONS, AND A FROZEN YOGURT LINE!

Premium Ice Cream flavors include Vanilla, Natural Vanilla Bean, Homemade Vanilla, French Vanilla, Homemade Milk Chocolate, Black Walnut, Butter Pecan, Caramel Waffle Cone, Cherry Chocolate Chunk, Cookie Overload, Moose Tracks, Chocolate Moose Tracks, Peanut Butter Banana, Sea Salt Caramel Espresso, Time Traveler, and Turtle Sundae. Ice Cream flavors available with no added sugar include Vanilla, Chocolate, Butter Pecan, and Mint Chip. The Frozen Yogurt line consists of French Vanilla, Chocolate, Black Cherry, and Peach.