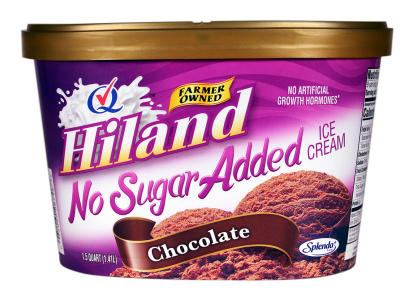

# **NO SUGAR ADDED** CHOCOLATE

#### **CHOCOLATE ICE CREAM SWEETENED WITH SPLENDA**

**INGREDIENTS:** MILK, CREAM, BUTTERMILK, POLYDEXTROSE, SORBITOL, COCOA (PROCESSED WITH ALKALI), STABILIZED AND EMULSIFIED BY MONO AND DIGLYCERIDES, LOCUST BEAN GUM, CELLULOSE GUM, GUAR GUM, CARRAGEENAN, SUCRALOSE.

**CONTAINS: MILK** 

#### **ITEM #28896**

48 OUNCES (1.41L)

## **Nutrition Facts**

9 servings per container

2/3 cup (87g) **Serving size** 

**Amount per serving** 

Iron .03mg

Potassium 94mg

| Calories                      | <b>230</b>     |
|-------------------------------|----------------|
|                               | % Daily Value* |
| Total Fat 9g                  | 14%            |
| Saturated Fat 5g              | 26%            |
| Trans Fat 0g                  |                |
| Cholesterol 45mg              | 14%            |
| Sodium 70mg                   | 3%             |
| <b>Total Carbohydrate</b> 20g | 7%             |
| Dietary Fiber 8g              | 32%            |
| Total Sugars 8g               |                |
| Includes 0g Added Sugars      | 0%             |
| <b>Protein</b> 3g             |                |
| Vitamin D .222mcg             | 1.1%           |
| Calcium 79mg                  | 6.07%          |