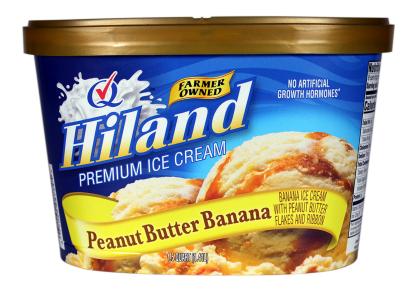

# PEANUT BUTTER BANANA

**BANANA ICE CREAM WITH PEANUT BUTTER FLAKES AND RIBBON** 

**INGREDIENTS:** MILK, CREAM, BUTTERMILK, PEANUT BUTTER VARIEGATE (PEANUTS, SUGAR, PEANUT OIL, AND SALT), PEANUT BUTTER FLAKES (POWDERED SUGAR [SUGAR, CORN STARCH], COCONUT OIL, PEANUTS, SALT, AND SOY LECITHIN), SUGAR, CORN SYRUP, BANANA PUREE (BANANAS, CITRIC ACID, ASCORBIC ACID, CORN SYRUP, SUGAR, WATER, NATURAL FLAVOR, PECTIN [PECTIN, DEXTROSE, SODIUM CITRATE], POTASSIUM SORBATE), HIGH FRUCTOSE CORN SYRUP, WHEY (MILK), STABILIZED AND EMULSIFIED BY PROPYLENE GLYCOL, MONO-ESTERS, MONO AND DIGLYCERIDES, GUAR GUM, LOCUST BEAN GUM, CELLULOSE GUM, AND CARRAGEENAN.

**CONTAINS: MILK, PEANUTS, COCONUT, SOY** 

ITEM #28861

48 OUNCES (1.41L)