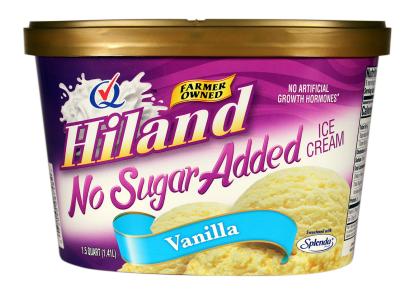

# no sugar added VANILLA

VANILLA FLAVORED ICE CREAM SWEETENED WITH SPLENDA

INGREDIENTS: MILK, CREAM, BUTTERMILK,
POLYDEXTROSE, SORBITOL, STABILIZED AND
EMULSIFIED BY MONO AND DIGLYCERIDES, LOCUST BEAN
GUM, CELLULOSE GUM, GUAR GUM, CARRAGEENAN,
SUCRALOSE, ARTIFICIAL FLAVOR, AND VEGETABLE
ANNATTO COLOR. CONTAINS: MILK

ITEM #28895

**48 OUNCES (1.41L)** 

### **Nutrition Facts**

9 servings per container

Serving size 2/3 cup (87g)

Amount per serving

**Calories** 

140

| Calories                      |                |
|-------------------------------|----------------|
|                               | % Daily Value* |
| Total Fat 9g                  | 14%            |
| Saturated Fat 5g              | 25%            |
| Trans Fat 0g                  |                |
| Cholesterol 45mg              | 14%            |
| Sodium 70mg                   | 3%             |
| <b>Total Carbohydrate</b> 19g | 6%             |
| Dietary Fiber 8g              | 30%            |
| Total Sugars 8g               |                |
| Includes 0g Added Sugars      | 0%             |
| Protein 3g                    |                |
| Vitamin D .218mcg             | 1.1%           |
| Calcium 82mg                  | 6.3%           |
| Iron .03mg                    | 0%             |
| Potassium 98mg                | 3%             |