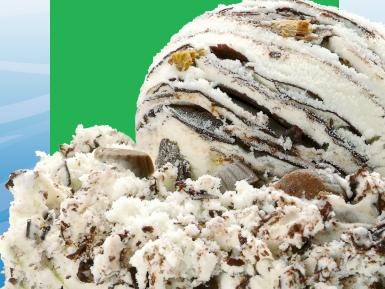

# CHOCOLATE MOOSE TRACKS

### CHOCOLATE ICE CREAM WITH PEANUT BUTTER CUPS AND FAMOUS MOOSE TRACKS® FUDGE

INGREDIENTS: MILK, CREAM, BUTTERMILK, FUDGE VARIEGATE (POWDERED SUGAR [SUGAR, CORN STARCH], PEANUT OIL, COCOA [PROCESSED WITH ALKALI], WHEY, SALT, SOY LECITHIN), PEANUT BUTTER CUPS (COATING [SUGAR, COCONUT OIL, COCOA PROCESSED WITH ALKALI, NONFAT MILK, MILK, PARTIALLY HYDROGENATED PALM OIL, SOY LECITHIN, NATURAL FLAVORS], PEANUT BUTTER [PEANUTS, SALT]), SUGAR, CORN SYRUP, HIGH FRUCTOSE CORN SYRUP, COCOA (PROCESSED WITH ALKALI), WHEY (MILK), STABILIZED AND EMULSIFIED BY PROPYLENE GLYCOL, MONO-ESTERS, MONO AND DIGLYCERIDES, GUAR GUM, LOCUST BEAN GUM, CELLULOSE GUM, AND CARRAGEENAN.