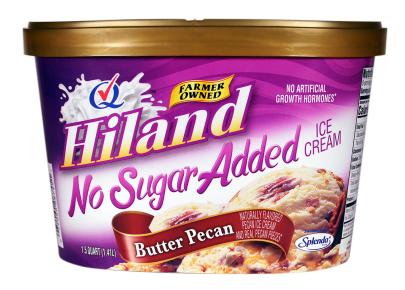

# BUTTER PECAN

NATURALLY FLAVORED PECAN ICE **CREAM AND REAL PECAN PIECES** 

INGREDIENTS: MILK, CREAM, BUTTERMILK, PECANS, SUGAR, CORN SYRUP, HIGH FRUCTOSE CORN SYRUP, WHEY (MILK), STABILIZED AND EMULSIFIED BY PROPYLENE GLYCOL, MONO-ESTERS, MONO AND DIGLYCERIDES, GUAR GUM, LOCUST BEAN GUM, CELLULOSE GUM, AND CARRAGEENAN, NATURAL & ARTIFICIAL FLAVOR, AND VEGETABLE ANNATTO COLOR.

**CONTAINS: MILK, PECANS** 

**ITEM #28867** 

48 OUNCES (1.41L)

## **Nutrition Facts**

9 servings per container

2/3 cup (97g) **Serving size** 

Amount per serving

**Calories** 

240

|                               | % Daily Value* |
|-------------------------------|----------------|
| <b>Total Fat</b> 14g          | 21%            |
| Saturated Fat 6g              | 29%            |
| Trans Fat 0g                  |                |
| Cholesterol 45mg              | 14%            |
| Sodium 180mg                  | 7%             |
| <b>Total Carbohydrate</b> 25g | 8%             |
| Dietary Fiber 0g              | 0%             |
| Total Sugars 24g              |                |
| Includes 14g Added Sugars     | 29%            |
| Protein 4g                    |                |

| Vitamin D .24mcg | 1.2% |
|------------------|------|
| Calcium 90mg     | 6.9% |
| Iron .08mg       | 1%   |
| Potassium 120mg  | 10/  |