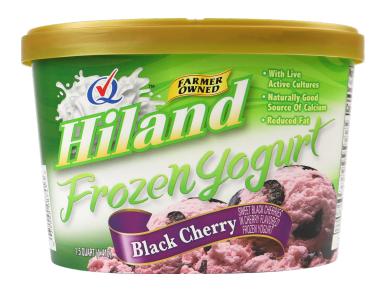

# BLACK CHERRY FROZEN YOGURT

#### SWEET BLACK CHERRIES IN CHERRY FLAVORED FROZEN YOGURT

INGREDIENTS: MILK, CREAM, BUTTERMILK, SUGAR, CORN SYRUP, EGG BASE (PASTEURIZED EGG YOLKS, SUGAR, CORN SYRUP, WATER, SALT, SODIUM BENZOATE, POTASSIUM SORBATE, ANNATTO & TURMERIC EXTRACTS), WHEY (MILK), COCOA (PROCESSED WITH ALKALI), HIGH FRUCTOSE CORN SYRUP, STABILIZED AND EMULSIFIED BY MONO AND DIGLYCERIDES, GUAR GUM, LOCUST BEAN GUM, CELLULOSE GUM, AND CARRAGEENAN,

AND CULTURE. CONTAINS: MILK, EGG

#### **ITEM #28901**

**48 OUNCES (1.41L)** 