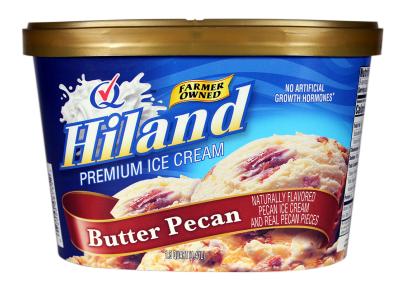

# BUTTER PECAN

NATURALLY FLAVORED PECAN ICE **CREAM AND REAL PECAN PIECES** 

INGREDIENTS: MILK, CREAM, BUTTERMILK, PECANS, SUGAR, CORN SYRUP, HIGH FRUCTOSE CORN SYRUP, WHEY (MILK), STABILIZED AND EMULSIFIED BY PROPYLENE GLYCOL, MONO-ESTERS, MONO AND DIGLYCERIDES, GUAR GUM, LOCUST BEAN GUM, CELLULOSE GUM, AND CARRAGEENAN, NATURAL & ARTIFICIAL FLAVOR, AND VEGETABLE ANNATTO COLOR.

**CONTAINS: MILK, PECANS** 

**ITEM #28867** 

48 OUNCES (1.41L)